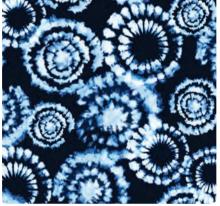

**EC1016** EC1017

EC1018 ■ EC1019 EC1020

EC1021 **EC1022** 

Red **\$37.95** Green \$37.95

Turquoise \$37.95 Blue **\$37.95** Orange \$37.95

> Yellow \$37.95 Black **\$37.95**

28

A simple and easy to use non-toxic craft dye. Suitable for hand painting, dye-bathing, stencilling, screen printing, tie dye and resist techniques for fabric decoration. Size: 500ml bottles.

| EC1260        | Set of 6 | \$75.95 |
|---------------|----------|---------|
| EC1121        | Black    | \$13.95 |
| <b>EC1122</b> | Green    | \$13.95 |
| EC1123        | Purple   | \$13.95 |
| <b>EC1124</b> | Blue     | \$13.95 |
| EC1126        | Red      | \$13.95 |
| EC1129        | Yellow   | \$13.95 |