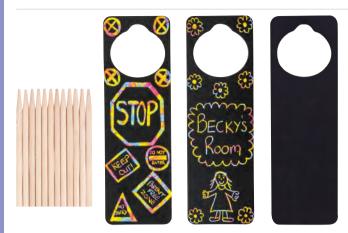

#### **Blackboard Paint**

Create your very own blackboard surface. For best results, apply a coat of acrylic primer first and leave to dry. Once dry, apply two coats of blackboard paint. Children can write or draw on this blackboard paint with any chalk! Available in 2 sizes.

CS2082 500ml **\$14.95** CS2081 2 Litres \$45.95