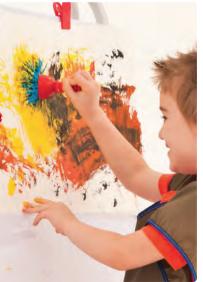

# **Textured Wands**

A unique, fun 'painting brush' alternative to add interest and new textures to young students' work. These wands are very sturdy and make a variety of different textures and patterns. Set includes 8 different wands.