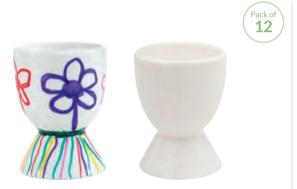

## **Porcelain Plates** & Markers Kit

Plain white plates with a gloss finish, ready to decorate. Classroom set includes 12 porcelain plates and a set of 8 porcelain markers. Dishwasher and microwave safe. Size: 21(dia)cm.

UB0038-12PM

## Creatistics

\$86.75

**\$74**95

Save \$11.80