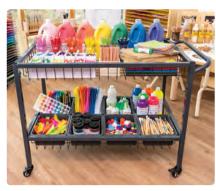

## **Outdoor Painting Wall & Craft Trolley**

Ideal for outdoor learning areas, this set includes an outdoor painting wall and a craft resource trolley for easy storage. Both are made from FSC certified eucalyptus hardwood and include lockable castors. Full details available online. Illustrated contents not included.

CS1244K

Save \$126.95

**C** Freefax 0800 682 329