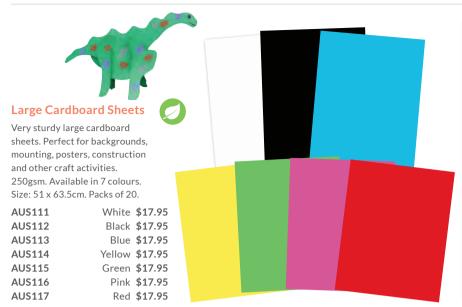

base in the middle and wrap the tissue around the pencil. Then place the pencil base with the tissue square attached onto the sticky object. 2.5cm square - assorted colours.

HG83111 \$30.95





#### **Tissue Squares**

These tissue squares can be used in many collage and craft activities. Size: 12.5cm square. 480 sheets.

AUS101 \$9.80



#### **Cellophane Assorted Colours**

Create costumes, window decorations, mobiles, collages and flowers with this high quality cellophane. Includes 4 colours - green, orange, red and white. Each sheet measures 45 x 90cm.

ME59 \$26.95



#### **Assorted Cellophane**

This pack includes 5 colours. Each sheet measuring 1(L)m x 75(W)cm. Great for collage and window decorations. 25 sheets.

AUS201 \$22.95 Each Pack **\$19.75** 6 or more



#### Cardboard





for large displays, construction or craft activities. Extra large and thick. 500gsm. Size: 51 x 64cm. Packs of 10.

| AUS080    | Assorted <b>\$27.95</b>  |
|-----------|--------------------------|
| 4 or more | Each Pack <b>\$24.15</b> |
| AUS081    | Black <b>\$27.95</b>     |



Sturdy white card for craft, construction or mounting. Available in 3 sizes.

| AUS208     | A4 - 200gsm <b>\$12.95</b>          |
|------------|-------------------------------------|
| 20 or more | Each Pack \$9.85                    |
| AUS198     | A3 - 200gsm <b>\$27.95</b>          |
| QL90030    | 51 x 63.5cm - 220gsm <b>\$45.95</b> |



Sturdy black card for craft, construction or mounting. Available in 4 different

| WHP070  | A4 - Pack of 100 - 200gsm <b>\$19.95</b>       |
|---------|--------------