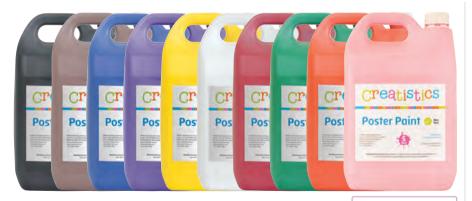

## **Creatistics Poster Paint - 2 Litres**

Creatistics Poster Paint is a great value, waterbased classroom paint, ideal for early childhood and primary students. A non-toxic, quick-drying, washable paint with vibrant colours and smooth consistency. This product does not contain egg, dairy, wheat, gluten, soy or peanut products, by products or derivatives. This product does not contain latex materials or animal derived ingredients. CS0071K includes colours black, blue, yellow, white, red, green and 6 paint pumps.

#### **Features**

Quality classroom paint; Great value; Bright, bold colours; Water-based; Non-toxic

6 or more of any 1 colour