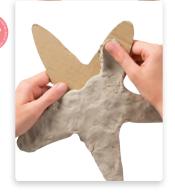

## **Explore with Clay Set**

Explore the natural and sensory elements of clay! This set includes 6 beautiful natural wood slices to be used as modelling boards, 10kg of white air dry ceramic clay, a clay cutter, 12 wooden modelling/shaping tools and 12 wooden decorative tools. For further kit details please view online.