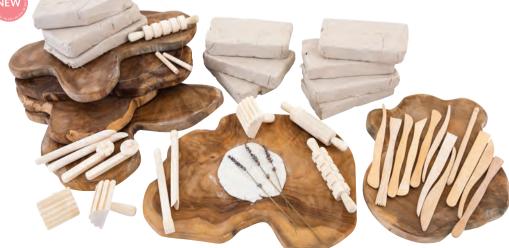

## **Explore with Clay Set**

Explore the natural and sensory elements of clay! This set includes 6 beautiful natural wood slices to be used as modelling boards, 10kg of white air dry ceramic clay, a clay cutter, 12 wooden modelling/shaping tools and 12 wooden decorative tools. For further kit details please view online.

CS1027K

\$229.95

\$273.25

Save \$43.30