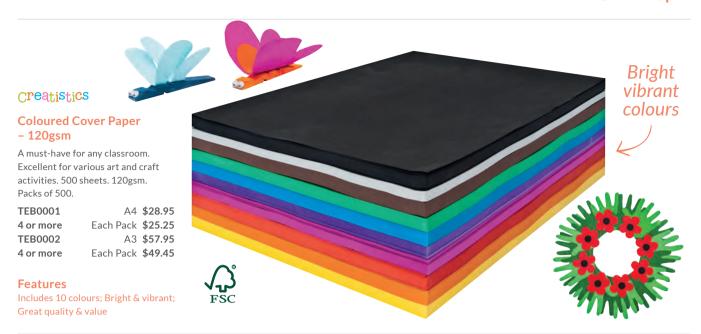

## Cover Paper & Storage Kit

This coloured cover paper and storage kit includes: 4 x 500 sheet packs of A4, assorted colour, 120gsm colour cover paper and 4 large plastic storage tubs to keep paper clean and tidy.

Save \$11.65 TEB0001-K \$155.95 Great for the classroom!

\$167.60 **\$155**95