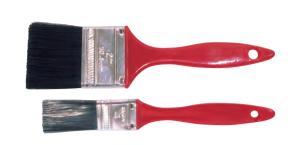

## **Paint Brushes**

## **Stubby Brushes**

A child's first paint brush! The size and weight of this brush is ideal for little creative hands. Classpack of 24 wooden handled brushes in assorted colours. Each brush measures 10cm.

## **Flat Bristle Brushes**

These short handle flat bristle brushes are excellent for any painting project. Chunky grip. Each is approximately 19(L)cm.

CS1512 Pack of 12 **\$16.95** Each Pack **\$10.95** 3 or more

## **Round Bristle Brushes**

These short handle round bristle brushes are great for any painting project. Chunky grip. Each is approximately 21(L)cm.

CS1412 Pack of 12 **\$16.95** Each Pack **\$10.95** 3 or more