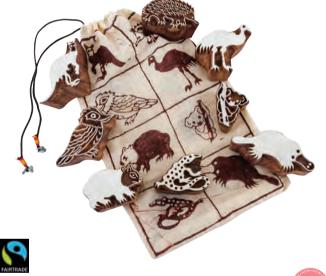

# **Paint Effect Stamps**

Children can add dazzling effects to their artwork with these paint effect stamps. Each stamp measures 6 x 6cm. Ages 3+ years.

CE6652 Pack of 6 **\$11.95** 

This set of Fair Trade wooden block print stamps features 8 beautiful Australian animal designs. Hand carved from sustainable sheesham wood. Size of the blocks is around 5-6cm. Supplied in a drawstring bag.

SIC003 Pack of 8 **\$45.95** 