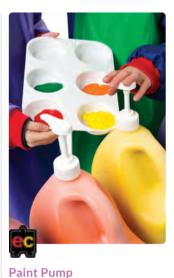

## **Paint Pump**

This great paint pump fits most 2 and 5 Litre paint bottles. Handy and clean!

**FNPUMP** 

\$4.95

Fits 2 and 5 Litre paint bottles.

EC01 \$5.70