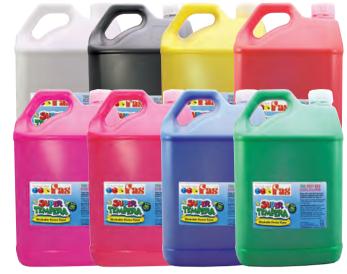

This kit includes: red, black, blue, green, white, purple, orange and yellow. Size: 2 litres.

FN10 Set of 8 **\$106.95** 