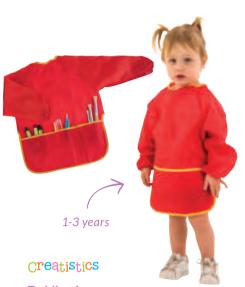

# **Toddler Apron**

Long sleeved toddler smock / apron, suitable for children aged approximately 1-3 years. Includes a fastening at the back for easy use. Ideal for all art activities. They are made from a protective polyester material that is wipe-clean for messy play. Size: 35(W) x 45(H)cm. Sleeve length 43(L)cm from neck line.