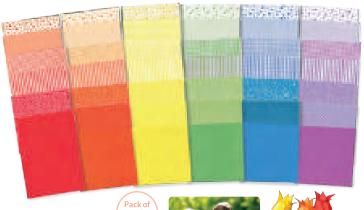

## **Display Paper & Border Roll Kit**

A great value display kit to enhance classroom artwork and noticeboards. Includes blue, red, green, yellow and black display rolls with matching border rolls. Border roll size: 2 x 15m length rolls per colour. Display roll size: 10 metres.

\$144.50 **\$114**95

Save \$29.55