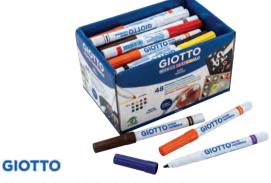

## Giotto Décor Multi-Surface Markers

These multi-surface markers are permanent on porous surfaces. Ideal for decorating card, wood, glass, plastic, stone, clay or metal. Includes 48 markers in 12 colours. Water-based, non-toxic and safe, they will easily wash off your hands.

GT600 Pack of 48 **\$103.95** 