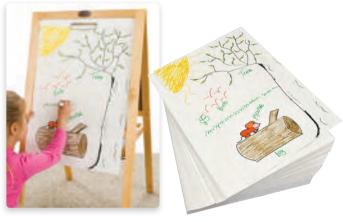

## Art Easel, Paper & Brush Kit

A great start up for any classroom! Let the artist out with this kit which includes a senior eiffel easel, 500 sheets

of easel paper (380 x 510mm) and an assorted set of paint brushes. Kit contents may vary. AM2005K \$379.95