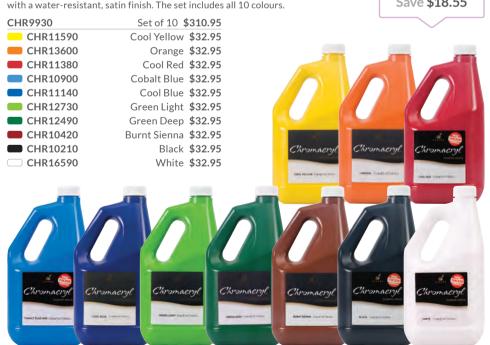

## Chromacryl.

## **Chromacryl Acrylic Paint - 2 Litres**

This highly versatile, non-toxic paint is the leading acrylic paint in primary and secondary schools. The formula is thick and has great coverage. Colours dry with a water-resistant, satin finish. The set includes all 10 colours.

\$310<sup>95</sup>
Save \$18.55