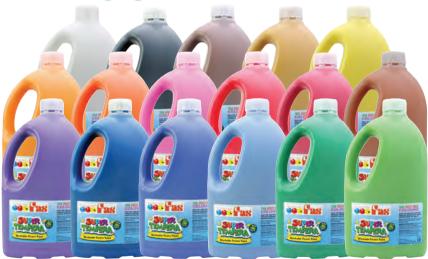

## **Super Tempera Classroom Paint** - 2 Litres

This kit includes: white, yellow, deep yellow, orange, brilliant red, pink, violet, ultra blue, blue, green, leaf green and black.

FN20-K

Set of 12 **\$159.95** 