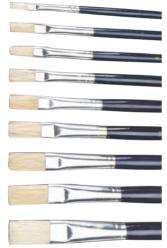

## **Flat Bristle Brushes**

These short handle flat bristle brushes are excellent for any painting project. Chunky grip. Each is approximately 19(L)cm.

CS1512 Pack of 12 **\$16.95** Each Pack **\$10.95** 3 or more

## **Round Bristle Brushes**

These short handle round bristle brushes are great for any painting project. Chunky grip. Each is approximately 21(L)cm.

CS1412 Pack of 12 **\$16.95** Each Pack **\$10.95** 3 or more