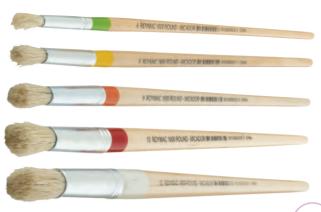

## **Round Bristle Brushes**

These short handle round bristle brushes are great for any painting project. Chunky grip. Each is approximately 21(L)cm.

CS1412 Pack of 12 **\$16.95** Each Pack **\$10.95** 3 or more

# - Packs of 12

| YA202-12 | No.2 - 21.0cm <b>\$9.10</b>   |
|----------|-------------------------------|
| YA204-12 | No.4 - 22.5cm <b>\$9.80</b>   |
| YA206-12 | No.6 - 23.0cm <b>\$10.95</b>  |
| YA208-12 | No.8 - 23.5cm <b>\$12.95</b>  |
| YA210-12 | No.10 - 24.5cm <b>\$14.95</b> |
| YA212-12 | No.12 - 25.0cm <b>\$14.95</b> |
| YA214-12 | No.14 - 25.5cm <b>\$17.95</b> |
| YA216-12 | No.16 - 26.5cm <b>\$21.95</b> |
| YA218-12 | No 18 - 27 0cm <b>\$22.95</b> |