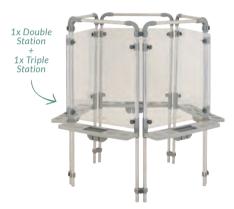

high and made from FSC certified pine wood with a lacquered finish. Ideal for use with waterbased mediums such as chalk or paint markers and poster paints. Actual board size: 58(W) x 99(H)cm.

\$229.95 CS1242 \$229.95

CS1240

**Easels Creatistics** 

#### **Aluminium Easel Station - Clear**

This outdoor easel features a durable aluminium frame and clear acrylic boards. The plastic tray on each side holds paint pots, brushes and markers. To create a painting station for up to 6 students, simply screw multiple easel sets together. Board height can easily be adjusted. Size: 60(W) x 125(H)cm. Board size: 60(W) x 60(H)cm.

CS1237C-K Double Station \$229.95 CS1238C-K Triple Station \$344.95 CS1239C Clear Easel Board - Each \$59.95



## Join easels together & create a multi-painting station







#### **Aluminium Easel Station - White**

This outdoor easel features a durable aluminium frame and white acrylic boards. The plastic tray on each side holds paint pots, brushes and markers. To create a painting station for up to 6 students, simply screw multiple easel sets together. Board height can easily be adjusted. Size: 60(W) x 125(H)cm. Board size: 60(W) x 60(H)cm.

CS1237W-K Double Station \$229.95 CS1238W-K Triple Station \$344.95 CS1239W White Easel Board - Each \$59.95



## **Outdoor Painting Wall & Trolley**

Ideal for outdoor learning areas, this set includes an outdoor painting wall and a craft resource trolley for easy storage. Both are made from FSC certified eucalyptus hardwood and include lockable castors. Full details available online. Pictured resources not inclu