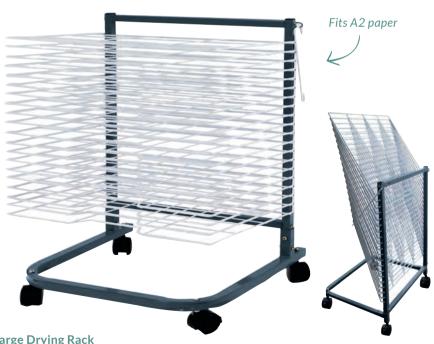

0(H)cm. Assembly required. Illustrated accessories not included. Fits A2 paper.

STK1028 \$839.95



#### **Corrugated Board Drying Rack**

Made from plastic corrugated board. Rack size:  $59.2(L) \times 33.3(W) \times 79(H)$ cm. JG0422 \$80.95



This portable, double-sided drying rack features 50 shelves and 4 castor wheels, 2 lockable. Fits A3 paper. Easy to assemble and instructions included. Approx. size: 46.5(W) x 58(D) x 99.5(H)cm. Shelves measure 44(W) x 30.5(D)cm.

CS1235 \$413.95



#### **Spring-Loaded Drying Rack**

This spring-loaded, portable drying rack now features 4 castors for improved stability and a larger shelf size for A3 artwork. 25 shelves. Fits A3 paper. Easy to assemble. Approx. size: 45(W) x 34.5(D) x 94(H)cm. Shelves measure 44(W) x 32.5(D)cm.

ED3019 \$212.95



#### **Large Drying Rack**

This extra-large drying rack has shelves that lift up for easy access and fit up to A2 paper. It is perfect for all kinds of bulky, oversized artwork and 3D collage projects! This freestanding wire rack has 20super-sturdy, reinforced shelves that stop the bulkiest projects from sagging or tearing! The rack is  $61(W) \times 45(D) \times 76.5(H)$ cm and holds up to A2 paper. Frame colour may vary.

SUN7001 \$241.95



#### Creatistics

#### Wall Mounted Drying Rack

Wall mountable drying rack features 20 spring loaded shelves. Fits A3 paper. Instructions and wall mounting screws included. Easy to assemble. Approx. size: 47(W) x 34.5(D) x 75(H)cm. Shelves measure 44(W) x 32.5(D)cm.

CS1234 \$229.95





#### **Everyday Art Trolley**

**Art & Craft Storage** 

Th