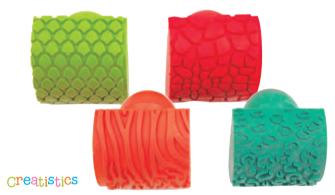

le sheesham wood. Diameter of the heart block is approximately 6.5cm. Supplied in a drawstring bag.

SIC002

Pack of 3 \$37.95







#### **Dough Cutters**

This set features a huge variety of shapes including geometrics, aircrafts, motor vehicles, watercrafts, animals, letters, numbers, dinosaurs and Christmas shapes. The Christmas tree measures 10(L) x 8(W)cm. Illustrated dough not included.

LK6008 Pack of 100 **\$22.95** CL4414 Pack of 16 \$7.50



## These plastic cutters come in assorted colours and designs. They are suitable



#### **Dough Characters - Funny Faces**

Create your own wild dough characters with this bucket of assorted character pieces. The bucket includes approximately 130 assorted pieces. Supplied in a plastic bucket. Ages 3+ years.

130 Pieces **\$34.95** CL6720



#### **Animal Pattern Rocker Stampers**

for pastry, plasticine or clay. Size: approx 7(W)cm.

These animal pattern stampers have chunky handles, making it easy for young children to grip. Use with paint, clay, dough or stamp pads. Set of 4 different animal patterns, including snakeskin, leopard print, stripes and scales.

DM0209 Pack of 4 **\$12.95** 



This set of 4 paint and clay palm printers includes a wonderful variety of patterns. Each printer has a handle on the reverse, which easily slips onto a child's hand. Great for use with paint, stamper pads or even in clay and dough. Different design on each one. Size: 5(dia)cm.

CE660 Pack of 4 **\$17.95** 



#### **Finger Printers**

Set of 8 finger printers stimulates a child's imagination! Children can use finger printers with paint