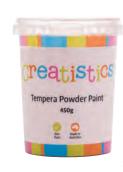

## **Creatistics**

## **Creatistics Tempera Powder Paint**

Creatistics powder paint can be mixed with water to achieve desired colour. Mix on a palette or dip wet brush into dry powder. Size of each colour: 450g. Set of 10 includes all colours. Set of 5 includes red, yellow, blue, white and black.

| CS0060 | Set of 10 \$ | 110.95  |
|--------|--------------|---------|
| CS0061 | Set of 5*    | \$56.95 |
| CS0050 | Red*         | \$11.95 |
| CS0051 | Orange       | \$11.95 |
| CS0052 | Yellow*      | \$11.95 |
| CS0053 | Green        | \$11.95 |
| CS0054 | Blue*        | \$11.95 |
| CS0055 | Purple       | \$11.95 |
| CS0056 | Pink         | \$11.95 |
| CS0057 | White*       | \$11.95 |
| CS0058 | Black*       | \$11.95 |
| CS0059 | Brown        | \$11.95 |
|        |              |         |