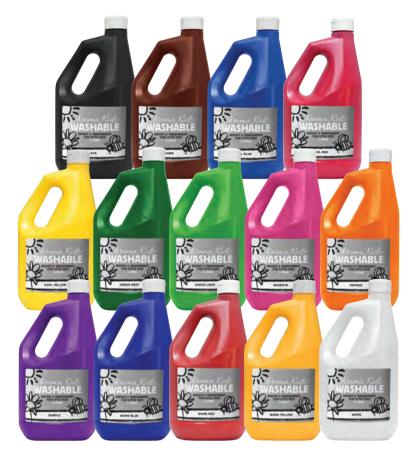

#### Chroma Kidz Paint - 2 Litres

Chroma Kidz Paint is designed for pre-school, infants and primary students. It is non-toxic, water-based and quick-drying. Available in 14 individual brilliant colours or as a set of 14. No fuss clean-up in the classroom with this washable formula. Colour swatches are matched as closely as printing process allows.

| CHR024 | Set of 14 <b>\$252.95</b> |
|--------|---------------------------|
| CHR010 | Black <b>\$18.95</b>      |
| CHR011 | Brown <b>\$18.95</b>      |
| CHR012 | Cool Blue <b>\$18.95</b>  |
| CHR013 | Cool Red <b>\$18.95</b>   |
| CHR014 | Cool Yellow \$18.95       |
| CHR015 | Deep Green \$18.95        |
| CHR016 | Light Green \$18.95       |
| CHR017 | Magenta <b>\$18.95</b>    |
| CHR018 | Orange <b>\$18.95</b>     |
| CHR019 | Purple <b>\$18.95</b>     |
| CHR020 | Warm Blue <b>\$18.95</b>  |
| CHR021 | Warm Red <b>\$18.95</b>   |
| CHR022 | Warm Yellow \$18.95       |
| CHR023 | White <b>\$18.95</b>      |