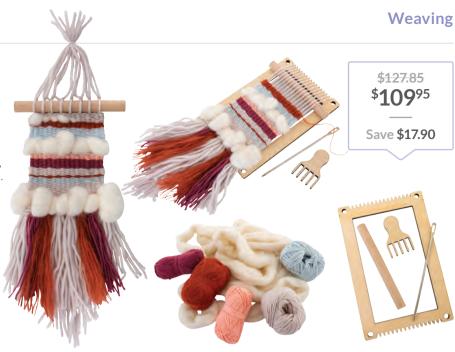

from wood and metal pins. Supplied plain to decorate! It also comes with wool in brightly coloured strands. Bobbin size: 8(L) x 3(D)cm, Wool length: 4m each.

SH1580 \$7.95



#### **Creatistics**

### Weaving Loom & Wool

This classroom kit includes everything you need to make woven wall hangings: 10 reusable wooden looms, 10 large tapestry needles, 10 weaving combs, 10 dowel rods to hang and 2 packs of wool (CS0638). Each pack of wool contains 2 rolls of merino wool (50g, 65m each), 2 rolls of dralon wool (40g, 112m each), 1 roll of acrylic wool (40g, 220m) and Merino wool roving (50g). Loom size: 13.5(W) x 20.5(H)cm. Weaving instructions can be found on our website. Components also sold separately.

CS8880K Kit \$109.95 CS8880 Loom - Pack of 10 \$57.95 CS0638 Wool - Pack of 6 \$34.95





#### **Cardboard Weaving Circles**

Great for developing fine motor and maths skills, these cardboard weaving baubles are the perfect classroom resource. Teacher notes included. Pack includes assorted colours. Bauble size: 9.5(dia)cm.

TH906 Pack of 24 **\$14.95** 



# **Cardboard Weaving Looms**

10

Create your own dreamcatcher

or mobile

Weave imaginative designs with wool. Made from quality pasteboard. (Pack doesn't include wool or needle). Size: 15(L) x 9.5(W) x 1(H)cm.

Pack of 10 **\$18.95** TH867



# **Kraft Card Weaving Shapes**

Great for fine motor skills! This pack includes 12 kraft cardboard weaving shapes. 6 designs. Size approx. 12-15cm.

Pack of 12 **\$9.10** 



yarn, feathers and beads or turn into a hanging frame or stain glass picture. Practise weaving art. Thick