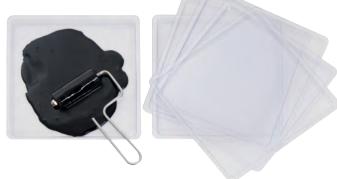

# **Acetate Sheets A4**

Acetate is great for making your own transparencies, monoprinting and drypoint etching. The sheets are 0.5mm thick and can be easily cut with scissors.

TH074 Pack of 10 \$17.95

52

# **Printmaking**

Step 1: Produce the 'block' by simply pressing lines into the soft foam surface. Use a 4B pencil or a ballpoint pen. For larger areas, press into the foam with a popstick, spoon or a similar blunt object.

Step 2: Ink the surface with any kind of water-based printing ink or paint with a foam roller. Carefully lay a sheet of paper over the inked surface and rub all over with a hard roller, the back of a spoon or with the palm of your hand.

Step 3: Peel back the print slowly. Repeat the inking and rubbing for as many prints as you desire. Experiment with different coloured inks and different coloured papers.

Step 4: To wash the block, simply hold under the tap or soak in water. The surface and lines may be carefully cleaned with a soft brush. The block will store easily for future use, when completely dry.