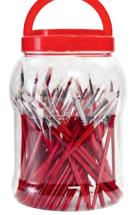

# **Round Bristle Brush Kit**

This kit includes 12 round bristle brushes in each of the following sizes: 2, 4, 6, 8, 10, 12, 14, 16 and 18. 108 brushes total. These brushes are supplied with a 5 litre clear container with lid.

**YA300K** 

Pack of 108 **\$126.95** 

\$150.50 \$12695

Save \$23.55

Flat Bristle Brush Kit

This kit includes 12 flat bristle brushes in each of the following sizes: 2, 4, 6, 8, 10, 12, 14, 16 and 18. 108 brushes total. These brushes are supplied with a 5 litre clear container with lid.