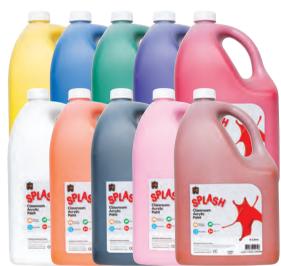

## Splash Classroom Acrylic Paint - 5 Litres

This classroom acrylic paint has been formulated for kinder and junior classes. A non-toxic, water-based paint with a dynamic range of colours. The set of 10 includes all colours.

| EC430 | Set of 10 \$     | 328.95  |
|-------|------------------|---------|
| EC400 | Toffee Apple Red | \$34.95 |
| EC401 | Liquorice Black  | \$34.95 |
| C402  | Sunshine Yellow  | \$34.95 |
| EC403 | Jelly Belly Blue | \$34.95 |
| EC404 | Martian Green    | \$34.95 |
| EC405 | Purple Blast     | \$34.95 |
| C406  | Snowball White   | \$34.95 |
| EC407 | Tangy Orange     | \$34.95 |
| EC408 | Cup Cake Pink    | \$34.95 |
| EC409 | Choc Fudge Brown | \$34.95 |