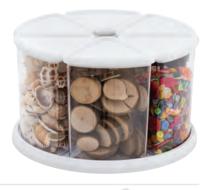

# Metal Craft Caddy Set

Kit consists of a Craft Turntable (BBR212) and a Metal Craft Caddy (BBR683).

BBR680K \$86.95

# **Metal Craft Caddy**

This metal craft caddy is great for storing art & craft items as well as stationery. One half is sectioned into 3 compartments and the other half has 1 large compartment. Made of metal with a wooden handle. Size: 28(L) x 20.5(W) x 13(H)cm.