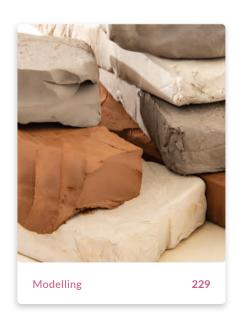

## **Explore with Clay Set**

Explore the natural and sensory elements of clay! This set includes 6 beautiful natural wood slices to be used as modelling boards, 10kg of white air dry ceramic clay, a clay cutter, 12 wooden modelling/shaping tools and 12 wooden decorative tools. For further kit details please view online.

CS1027K

\$229.95

\$273.25

Save \$43.30