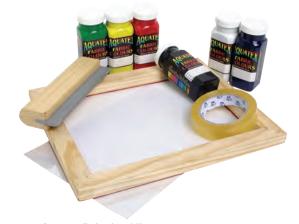

# **Aquatex Screen Printing Kit**

Kit contains: wooden screen with 43T mesh (30 x 40cm), 4 x A4 clear acetate sheets, 15cm squeegee, sticky tape roll, 6 x 250ml Aquatex inks, instructions and a colour mixing wheel.