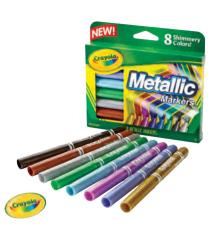

#### Metallic Paints & Inks

- Specialty paint that comes in ready mixed bottles or paint sticks.
- Adds a shimmer to paintings and crafted items.

**Fabric Paints & Inks** 

- Fabric paint sits on top of fabrics once dry. Fabric inks become one with fabrics