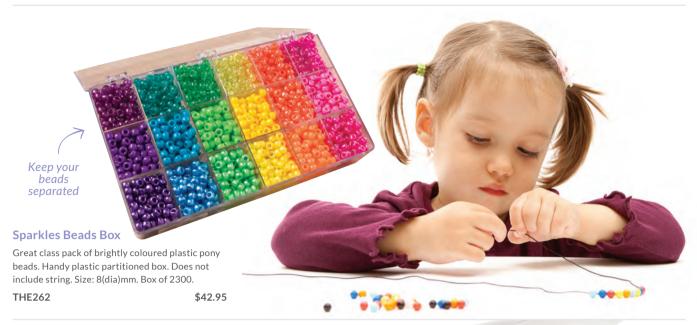

## Iron On Beads Kit

These non-toxic, multicoloured plastic beads can be easily arranged on a bead board and ironed over with ironing paper to create a unique and colourful pattern. Kit includes: 20,000 piece tub of Creatistics iron on beads, assorted shape bead boards and 30 ironing paper sheets. See kit details online.

AMB200K \$60.95

**Creatistics** 