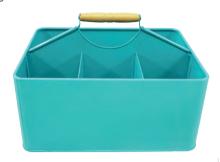

# Metal Craft Caddy Set

Kit consists of a Craft Turntable (BBR212) and a Metal Craft Caddy (BBR683).

BBR680K \$86.95

# **Metal Craft Caddy**

This metal craft caddy is great for storing art & craft items as well as stationery. One half is sectioned into 3 compartments and the other half has 1 large compartment. Made of metal with a wooden handle. Size: 28(L) x 20.5(W) x 13(H)cm.

**BBR683** \$37.95 **BBR212** 

# **Craft Turntable with Metal Buckets**

This lazy susan comes with 5 blue tin buckets that can be removed easily for filling up with all your art and craft, or stationery needs. Great classroom table accessory and for keeping your stationery items tidy.