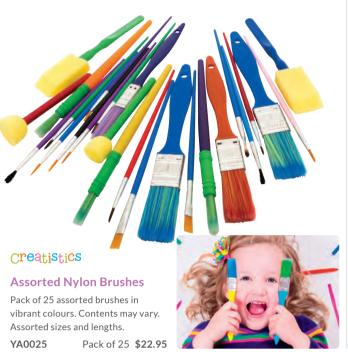

b>\$1.95</b>  |
| EC1013     | 5.0cm <b>\$3.40</b> |



# Foam Brush Set

This natural wooden handle brush set is great for special effects and large strokes. Size: 14.5(L) x 2.5(W)cm.

NAR102 Pack of 20 **\$12.95** 



Five plastic palette knives made of strong flexible and stain free plastic. Used for mixing colours, applying or removing paint. Size range from 16.5cm to 19cm.

NAR094 Pack of 5 \$5.70



# **Aqua Flow Brushes**

The perfect brush for watercolour painting or painting with dye! Create beautiful blending and strokes with these aqua brushes. Fill with water, ink or waterpaints. Size: 15.5cm.

NAR0112 Pack of 12 **\$45.95** 



# **Chinese Brush Pens**

Traditional Chinese calligraphy brushes in 3 assorted sizes. Wooden handles Size: Large 24(L)cm.

TH570B Pack of 3 \$4.50







This set includes 12 stubby brushes, 6 large area taklon brushes, 12 short handle round bristle brushes, 12 short handle flat bristle brushes, 36 long handle round bristle brushes (sizes 8, 12 & 18) and 36 long handle flat bristle brushes (sizes 8, 12 & 18). Supplied with a 5L plastic container with lid. YA096

Box of 114 **\$160.95** 

\$197.40 \$160<sup>95</sup>

Save \$36.45

**Creatistics Taklon Brushes** 

- Smooth and easy to work with
- Short handles
- Ideal for watercolour, inks and dyes
- Soft and absorbent
- Economical and durable
- Available in several sizes



Round YA631-K

YA631-0

YA631-2

YA631-4

YA631-6

YA631-12

Jar of 72 **\$183.95** Size 0 - Pack of 12 **\$12.95** Size 2 - Pack of 12 **\$16.95** Size 4 - Pack of 12 **\$26.95** Size 6 - Pack of 12 **\$32.95** Size