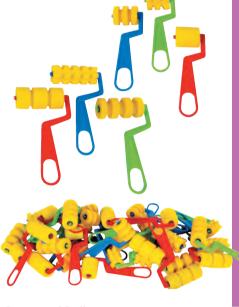

# **Patterned Rollers**

Create fascinating backgrounds and special effects with 6 unique patterns. Size: handle 10(L)cm, roller 8(W)cm. Note: designs may vary to those pictured.

ARA010 Pack of 24 **\$25.95** 