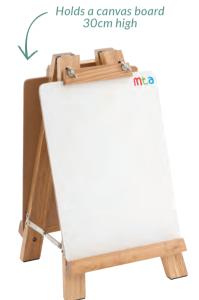

## Art Easel, Paper & Brush Kit

A great start up for any classroom! Let the artist out with this kit which includes a senior eiffel easel, 500 sheets

of easel paper (380 x 510mm) and an assorted set of paint brushes. Kit contents may vary. AM2005K \$379.95