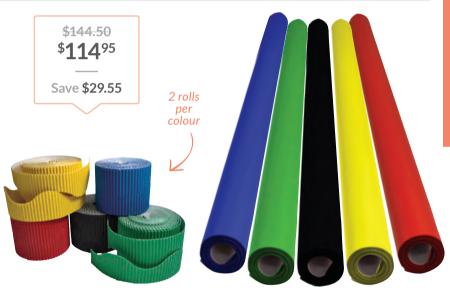

## **Display Paper & Border Roll Kit**

A great value display kit to enhance classroom artwork and noticeboards. Includes blue, red, green, yellow and black display rolls with matching border rolls. Border roll size: 2 x 15m length rolls per colour. Display roll size: 10 metres.

\$144.50 **\$114**95

Save \$29.55