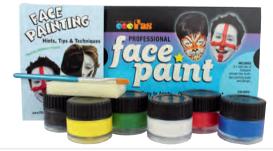

## **Face Paint Kit**

A high quality, great value face painting kit. Includes 5 x 20ml standard colour discs, 6 x 8ml speciality colour discs, a black eyeliner, 3 x face paint brushes, 10 sponges, an inspiration booklet and a handy storage tub. Ideal for seasonal events and school productions. Cosmetic pigments. Dries quickly without leaving a greasy feeling. Can be washed off easily with water and soap. Dermatologically tested, paraben free. Ages 3+ years.

JV1770 \$57.95