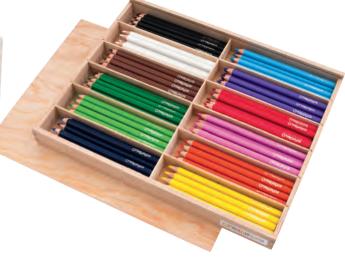

riting. These high quality leads are great for writing and drawing with their break resistant, black colour leads.

STA110-2B Pack of 12 \$8.60 STA110-HB Pack of 12 \$8.60



# **Stubby Grips**

Specially formed to hold the fingers in the correct position for writing. Supplied in assorted colours. Can be used by both right and left-handed students.

TM990 Pack of 10 **\$11.95** 

70







#### **Creatistics**

#### **Jumbo Triangle Pencils**

These jumbo triangle barrel pencils have a soft colour strip allowing fast colour laydown and a great colouring experience. 12 assorted colours. Size: 17.5(L) x 1(W)cm. Colour strip is 5mm thick.

CS0104 @ CS0103 4 or more CS0100 4 or more

Pack of 12 **\$9.10** Stand of 60 **\$40.95** Each Stand \$32.70 Box of 144 **\$91.95** Each Box **\$74.75** 





Half sized triangular pencils for small hands. Supplied in a beautiful handy wooden storage box with sliding lid. Box of 144 in 12 assorted colours. Size: 8.7(L) x 1(W)cm. Lead is 5mm thick.

CS0101 Box of 144 **\$68.95** 6 or more Each Box **\$54.95** 



#### **Jumbo Natural Triangle Pencils**

These natural finish, jumbo triangle barrel pencils have a soft colour strip allowing fast colour laydown and a great colouring experience. 12 assorted colours. Size: 17.5(L) x 1(W)cm. Colour strip is 5mm thick.

CS0105 Stand of 60 **\$42.95** 

#### Great size for small hands





This great classroom box of jumbo stubby coloured pencils have an easy to hold grip plus a thick, soft colour lay down. Each pencil is  $8.8(L) \times 1(W)$ cm. 12 colours.

EC605 Pack of 120 **\$71.95** 



#### **