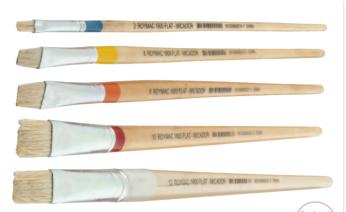

## **Flat Bristle Brushes**

These short handle flat bristle brushes are excellent for any painting project. Chunky grip. Each is approximately 19(L)cm.

CS1512 Pack of 12 **\$16.95** Each Pack **\$10.95** 3 or more

# **Flat Bristle Brushes**

- Packs of 12

YA012-12 No.2 - 21.0cm **\$9.10** No.4 - 22.5cm **\$9.10** YA014-12 YA016-12 No.6 - 23.0cm **\$10.95** YA018-12 No.8 - 23.5cm **\$11.95 YA0110-12** No.10 - 24.5cm **\$13.95** YA0112-12 No.12 - 25.0cm \$14.95 **YA0114-12** No.14 - 25.5cm **\$16.95** YA0116-12 No.16 - 26.5cm \$20.95 YA0118-12 No.18 - 27.0cm \$22.95