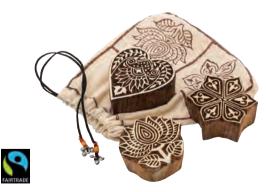

# **Wooden Block Print Stamps**

This set of Fair Trade wooden block print stamps includes a lotus, heart and petal design. Perfect for decorating paper, textiles and clay. Hand carved from sustainable sheesham wood. Diameter of the heart block is approximately 6.5cm. Supplied in a drawstring bag.

SIC002 Pack of 3 \$37.95