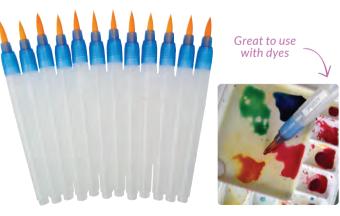

# **Aqua Flow Brushes**

The perfect brush for watercolour painting or painting with dye! Create beautiful blending and strokes with these aqua brushes. Fill with water, ink or waterpaints. Size: 15.5cm.

NAR0112 Pack of 12 **\$45.95** 