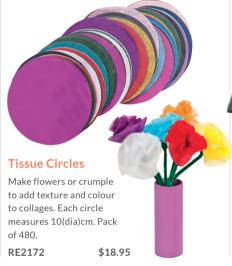

scent colours. Each sheet measures 2.5(L)m x 50(W)cm.

AUS200 \$11.95 Each Pack **\$10.45** 6 or more





This jumbo size tissue paper can be used for a multitude of art activities. Supplied in wonderful assorted colours. Each sheet measures  $50 \times 75 cm$ . 480 sheets.

DP1432 \$57.95



This assorted tissue paper can be cut, torn, crinkled, folded to intensify the colour or overlapped to create a variety of shades.

ME90 25 x 35cm - Pack of 100 **\$12.95** AUS194 50 x 75cm - Pack of 500 \$57.95



Great for all collage works. For a textured look, simply get one square tissue and place a pencil base in the middle and wrap the tissue around the pencil. Then place the pencil base with the tissue square attached onto the sticky object. 2.5cm square - assorted colours.

HG83111 \$30.95





#### **Tissue Squares**

These tissue squares can be used in many collage and craft activities. Size: 12.5cm square. 480 sheets.

AUS101 \$9.80



#### **Cellophane Assorted Colours**

Create costumes, window decorations, mobiles, collages and flowers with this high quality cellophane. Includes 4 colours - green, orange, red and white. Each sheet measures 45 x 90cm.

ME59 \$26.95



#### **Assorted Cellophane**

This pack includes 5 colours. Each sheet measuring 1(L)m x 75(W)cm. Great for collage and window decorations. 25 sheets.

AUS201 \$22.95 Each Pack **\$19.75** 6 or more



#### Cardboard





for large displays, construction or craft activities. Extra large and thick. 500gsm. Size: 51 x 64cm. Packs of 10.

| AUS080    | Assorted <b>\$27.95</b>  |
|-----------|------------------