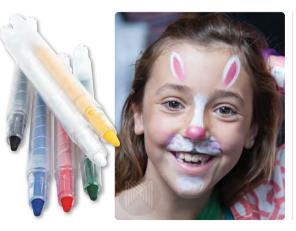

## **Face Paint Sticks**

Set of six retractable face paint sticks that can draw on skin and easily wash off with warm, soapy water. Perfect for school plays, carnivals or to support your local sports team!

Not available