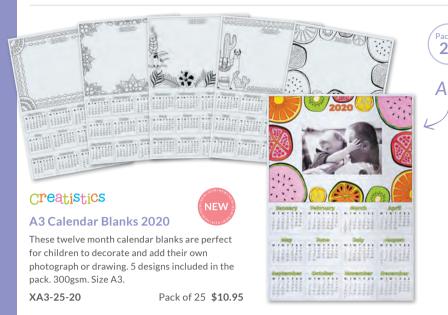

$ cm.

**RE2440** Pack of 80 **\$21.95** 



# **Colour Diffusing Leaves**

Create beautiful coloured leaves. Pack includes 4 designs and an ideas guide. Size: 23(L) x 18(W)cm.

**RE2442** Pack of 80 **\$20.95** 



#### **Colour Diffusing Butterflies**

Create beautiful flying insects. Pack includes 4 designs and an ideas guide. Size: 29(L) x 18(W)cm.

**RE2445** Pack of 48 **\$19.95** 



Excellent for general art and craft use. A convenient 50ml size for spraying watercolours and dyes onto various projects. Supplied in a pack of 6 bottles.

**CB842** Pack of 6 **\$11.95** 





This mineral paper pad is made from stone powder and is great to use with any wet or dry media. Create wonderful effects with wet or dry media. 150gsm. Size: A4. 20 sheets.

TH340 \$22.95



# Calendars & Cards





# A4 Calendar Blanks 2020

A great end of year activity! These twelve month calendar blanks are perfect for children to decorate and add their own photograph or drawing. 300gsm. Size A4.

X05-25-20

Pack of 25 \$4.50



These blank calendars are great for any year. Draw pictures for each month and fill out the dates and years. Great classroom activity. Size: 9.5(L) x 14.5(W)cm when closed. Comes in assorted colours.

HG32901 Pack of 25 \$80.95

20



Stitching cards are perfect for use with yarn and weaving needles. Children can stitch patterns or messages in the pre-punched holes. Card size: 16 x 16cm. Hole size: 3mm.

Pack of 10 **\$14.95** TH271



#### **Creatistics**

#### **White Cards and Envelopes**

Blank cards ready for children to decorate. Includes envelopes. Size: 15(L) x