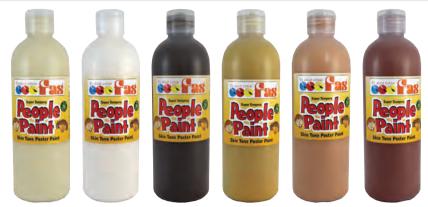

## Skin Tone People Paint Set - 500ml

This non-toxic, water-soluble paint is ideal for painting skin tones. Supplied in 500ml bottles.

FN80 Set of 6 \$49.95