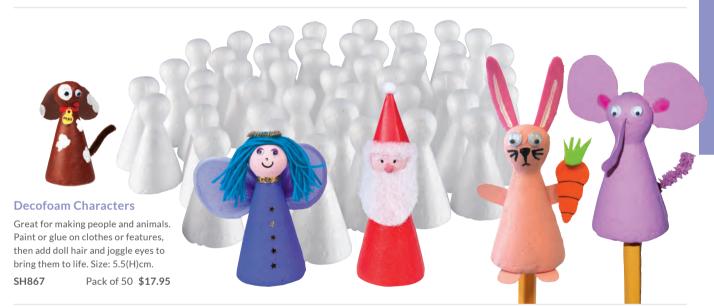

## **Apron** Classroom **Kits**

These long-sleeved aprons are paint/water resistant. Great value in a classpack of 20. Available in 2 sizes. PB0004K Size: 65(L) X 50(W) cm. PB0005K Size: 73(L) x 50(W)cm. Note: Age

suitability is a guide only.

PB0004K 3-6 years **\$206.95** 

PB0005K 6-10 years **\$275.95** 

x20 PB0004K 3-6 years Pack of 20 3-6 years

PB0005K 6-10 years Pack of 20 **\$275**95

6-10 years

Save \$23.05