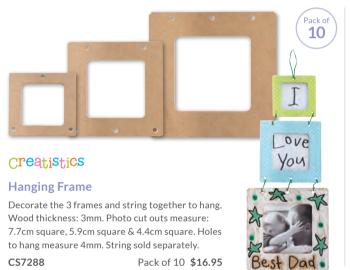

1 Pack of 12 \$6.80



#### **Small Wooden Dolls**

Teach history through art! Create miniature characters, paint and decorate. Made from wood. Size: 7.5(H)cm.

**TH850-ME** Pack of 10 **\$17.95** 



## **Wooden Family**

This adorable set of wooden family pieces allows children to paint and decorate their own family for display or pretend play. The set comes with 6 pieces. Size of largest piece: 11.5cm, smallest piece: 7.5cm.

CXS0829 Pack of 6 **\$12.95** 



Supplied plain for decoration with paint, paper and embellishments.

Insert a graduation photo. Size: 20.5(H) x 19(W)cm. Frame diameter: 7.7cm.

CS7261 Pack of 10 **\$22.95** 



A wonderful wooden frame for children to decorate or leave plain for a natural feel. Size: 19.5(L) x 14.5(W) x 8.5(D)cm.

AM5070 Pack of 10 **\$16.95** 





Supplied plain for children to decorate with paint and embellishments. Size: 12(H)cm, 13(L)cm base. Wood thickness: 3mm. Photo cut out measures: 7(H) x 5(W)cm.

CS7226 Pack of 20 **\$22.95** 



## **Wooden Polaroid Frames**

These wooden polaroid style frames make a lovely memento when personalised with a photo. The pack includes 6 of each design. Wood thickness: 2mm. Size: 9.2(W) x 11.3(H)cm.

SH2021 Pack of 12 **\$11.95** 



#### **Round Wooden Frame**

Supplied plain for decoration and hung with string. Size: 10.3(W)cm.

SH513 Pack of 10 \$20.95

# **Creatistics**

# **Belonging Trees - Small**

This tree can be decorated for Mother's Day or used as a family tree. Simple self-assembly. Size:  $30.4(H) \times 31(W) \times 17.5(D)$ cm.

CS7203

Pack of 10 \$22.95







# **Creatist