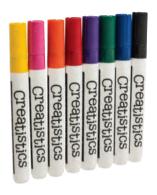

## **Glass & Porcelain Markers**

Creatistics glass & porcelain markers come in 8 bright colours. These high gloss, water-based markers are ideal for decorating porcelain, glass and ceramics.

CS8000

Pack of 8 \$45.95

## **Glass & Porcelain Markers**

These high gloss, water-based markers are ideal for decorating porcelain, glass and ceramics. Allow designs to dry for 24 hours then bake in an oven for 90 minutes at 160 degrees celsius. Dishwasher safe after baking.