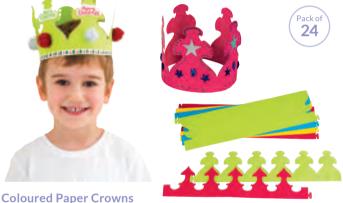

## **Apron** Classroom **Kits**

These long-sleeved aprons are paint/water resistant. Great value in a classpack of 20. Available in 2 sizes. PB0004K Size: 65(L) X 50(W) cm. PB0005K Size: 73(L) x 50(W)cm. Note: Age

suitability is a guide only.

PB0004K 3-6 years **\$206.95** 

PB0005K 6-10 years **\$275.95** 

x20 PB0004K 3-6 years Pack of 20 3-6 years

PB0005K 6-10 years Pack of 20 **\$275**95

6-10 years

Save \$23.05