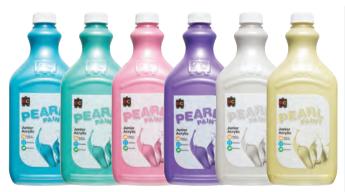

## Junior Acrylic Pearl Paint - 2 Litres

Set includes 6 colours of pastel pearlescent paint: violet, pink, white, green, yellow and blue. 2 Litre bottles.

EC9001 Set of 6 **\$191.95** 

## Junior Acrylic Pearl Paints - 500ml

With these popular, non-toxic, pearlescent colours children can create luxurious looking art. 500ml bottles.

EC9003 Set of 6 **\$95.95** 