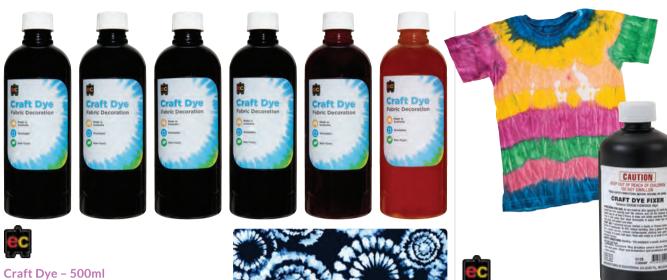

**EC1016** EC1017

EC1018 ■ EC1019 EC1020

EC1021 **EC1022** 

Red **\$37.95** Green \$37.95

Turquoise \$37.95 Blue **\$37.95** Orange \$37.95

> Yellow \$37.95 Black **\$37.95**

28

A simple and easy to use non-toxic craft dye. Suitable for hand painting, dye-bathing, stencilling, screen printing, tie dye and resist techniques for fabric decoration. Size: 500ml bottles.

| EC1260        | Set of 6 | \$75.95 |
|---------------|----------|---------|
| EC1121        | Black    | \$13.95 |
| <b>EC1122</b> | Green    | \$13.95 |
| EC1123        | Purple   | \$13.95 |
| <b>EC1124</b> | Blue     | \$13.95 |
| EC1126        | Red      | \$13.95 |
| EC1129        | Yellow   | \$13.95 |

Craft Dye Fixer - 500ml

Use to adhere craft dve to fabric. Without this fixer, material would lose its colour and vibrancy. To use, simply submerge your garment in a bath of fixer before or after it has been dyed for approximately 10 minutes. Rinse off under running water for 20 seconds and allow to dry. Warning: Adult use only. Use in a well ventilated area. Size: 500ml.