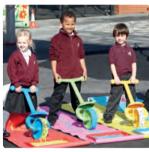

# Wheelie Painters Set

Wheelie Painters are a set of 4 painters that children can trundle through paint or puddles. Each painter has a plastic wheel with a different pattern. Wheelie Painters can be used indoors or out.

TTS0230 Set of 4 **\$264.95** 

Use in paint, puddles or even through sand