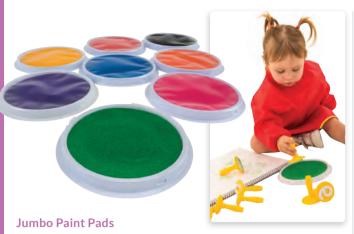

#### **Tempera Paint Refill Discs**

Each tempera disc measures 1.8(H) x 5.8(dia)cm. Colour swatches are matched as closely as printing process allows. Packs of 6 discs per colour. Refills for MD1111.

# Tempera Painting Station

A handy tempera paint station that includes 8 colour discs and a non-spill cup with lid for easy water storage. Each tempera disc measures  $1.8(H) \times 5.8(dia)$ cm.

MD1111 6 or more **\$22.95**Each **\$19.75** 