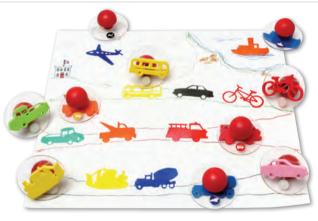

# **Giant Transportation Rubber Stamps**

Young children can start to recognise a lot of the popular and complex transportation vehicles. Size: 7.5(dia)cm. Ages 3+ years.

CE6737 Pack of 10 **\$45.95** 