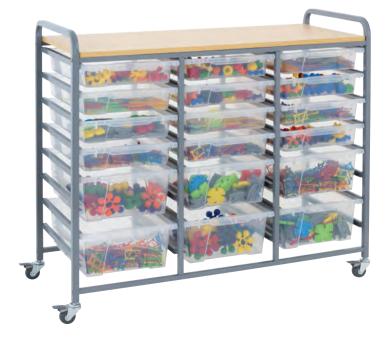

724**95

Save \$113.40



**ERGERITE Art & Craft Storage** 

## **Ergerite Storage System**

Versatile storage units, perfect for creating flexible learning spaces. These exclusive storage systems can be used with the LEGO® Education Storage tubs. Each unit comes with castors for easy mobility and each measures 78cm high. The kits include plastic storage containers (SUN831L and SUN832S). All units are also compatible with Gratnells containers.



Trolley & Trays



Save \$30.50 Ergerite - Storage Trolley - Double Includes 4 x large trays and 6 small trays. Measures 36(W) x 42.5(D) x 92(H)cm. Contents may vary. Measures 69(W) x 42.5(D) x 92(H)cm. Contents may vary. SUN831 Trolley **\$183.95 SUN832** Trolley **\$275.95 SUN831K** Trolley & Trays \$241.95 **SUN832K** Trolley & Trays \$390.95



Trolley & Trays Save \$57.25

**Ergerite - Storage Trolley** - Triple



Includes 6 x large trays and 9 small trays. Measures 102(W) x 42.5(D) x 92(H)cm. Contents may vary.

**SUN833** Trolley **\$367.95** Trolley & Trays \$528.95 **SUN833K** 

260

#### creatistics

## **Craft Storage Trolley with Tubs**

This trolley is portable and perfect for storing art and craft resources. This trolley includes 16 handy plastic storage tubs. Features 4 castor wheels, 2 lockable. Supplied flat packed for easy assembly. Instructions included. Approx. trolley size: 115(L) x 57(W) x 78(H)cm. Tub size: 26(L) x 23.5(W) x 10(H)cm. Resources shown not included.

CS1236K \$436.95

> \$456.85 \$43695 Save \$19.90

CS1236







#### **Storage Tubs**

These plastic tubs are handy for all your art, craft and c