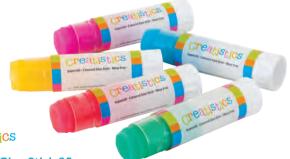

#### **Poster Paint Sticks**

Make painting easy with these fun brightly coloured poster paints that are easy to use and mess free. Available in 12 bright and 12 metallic colours. Simply draw on paper, cardboard or wood and it dries almost instantly, no water is necessary! Leaves a silky smooth finish.

| CS1201    | Coloured - Pack of 12 | \$14.95 |
|-----------|-----------------------|---------|
| 4 or more | Each Pack             | \$10.95 |
| CS1221    | Metallic - Pack of 12 | \$14.95 |
| 4 or more | Each Pack             | \$10.95 |