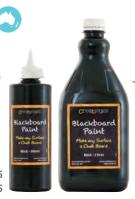

#### **Blackboard Paint**

Create your very own blackboard surface. For best results, apply a coat of acrylic primer first and leave to dry. Once dry, apply two coats of blackboard paint. Children can write or draw on this blackboard paint with any chalk! Available in 2 sizes.

CS2082 500ml **\$14.95** CS2081 2 Litres \$45.95