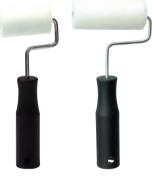

# **Lino Rollers**

Sturdy rollers for use with modelling materials, inks, paints and adhesives. Rubber roller with plastic handle. 10cm.

EC1006 \$18.95

## Rubber Roller

This hard rubber roller/brayer is the ideal tool for printmaking. Size: 14.5(L) x 6.5(W)cm.

MND8212 \$11.95

foam brayer creates textured effects resembling airbrush, splatter, stipple and dry-brush techniques. Use with stencils and cut outs, for printmaking. and in other waterbased painting and printing projects.