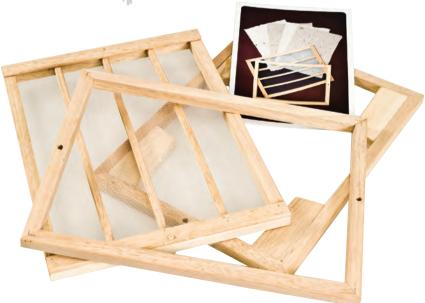

## **Outdoor Painting Classroom Kit**

This kit includes our large outdoor hanging easel, tempera paint, paint pots, paper and brushes – everything a class needs to paint outdoors. Kit contents may vary.