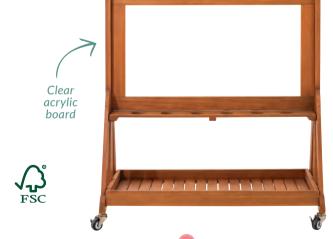

## **Outdoor Painting Wall & Craft Trolley**

Ideal for outdoor learning areas, this set includes an outdoor painting wall and a craft resource trolley for easy storage. Both are made from FSC certified eucalyptus hardwood and include lockable castors. Full details available online. Illustrated contents not included.