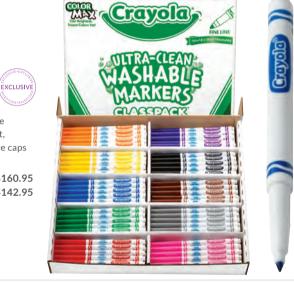

## **Apron** Classroom **Kits**

These long-sleeved aprons are paint/water resistant. Great value in a classpack of 20. Available in 2 sizes. PB0004K Size: 65(L) X 50(W) cm. PB0005K Size: 73(L) x 50(W)cm. Note: Age

suitability is a guide only.

PB0004K 3-6 years **\$206.95** 

PB0005K 6-10 years **\$275.95** 

x20 PB0004K 3-6 years Pack of 20 3-6 years

PB0005K 6-10 years Pack of 20 **\$275**95

6-10 years

Save \$23.05