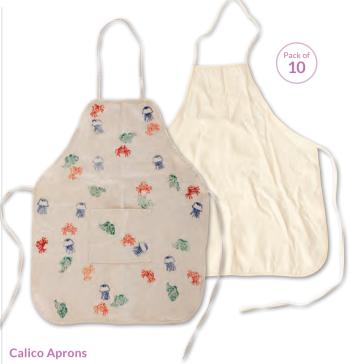

MD01SM \$18.95

Children will love decorating their own calico apron using fabric markers, crayons or paints. These can be used as a crafting apron or they can be used as a cooking apron at home. Size: 60(L) x 50(W)cm.

CAL991 Pack of 10 **\$58.95** 3 or more Each Pack **\$43.95** 

This rectangular art table cloth is a great protective surface for children to craft on, keeping mess minimal. Includes an elastisized edge to secure over a table. Material: Nylon. Size: 120(L) x 60(W)cm. Available in Navy Blue.