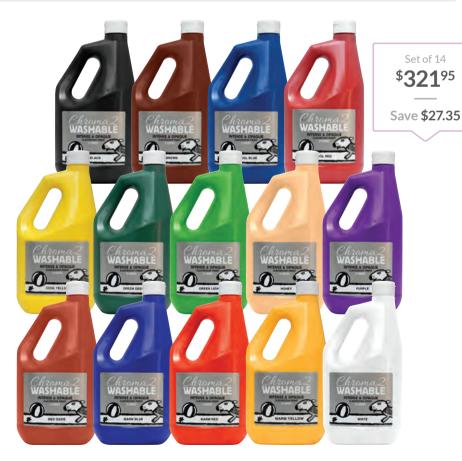

## Chroma 2 Paint - 2 Litres

| CHR9920 | Set of 14 <b>\$321.95</b> |
|---------|---------------------------|
| CHR9009 | Black <b>\$24.95</b>      |
| CHR9012 | Brown <b>\$24.95</b>      |
| CHR9015 | Cool Blue <b>\$24.95</b>  |
| CHR9018 | Cool Red <b>\$24.95</b>   |
| CHR9021 | Cool Yellow \$24.95       |
| CHR9024 | Green Deep \$24.95        |
| CHR9027 | Green Light \$24.95       |
| CHR9030 | Honey <b>\$24.95</b>      |
| CHR9033 | Purple <b>\$24.95</b>     |
| CHR9036 | Red Oxide <b>\$24.95</b>  |
| CHR9039 | Warm Blue <b>\$24.95</b>  |
| CHR9042 | Warm Red <b>\$24.95</b>   |
| CHR9045 | Warm Yellow \$24.95       |
| CHR9048 | White <b>\$24.95</b>      |