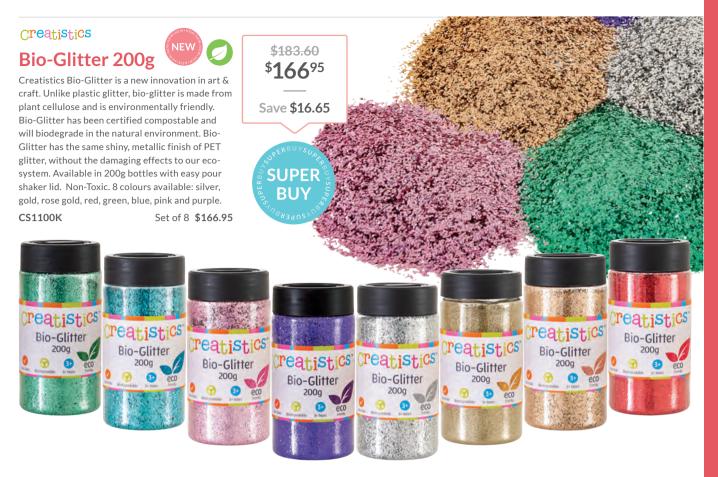

contents may vary. A full list of components is available online.

Not available

Not available





## **STEAM Consumables Pack**



This STEAM resource pack includes a complete range of resources for your construction activities. Includes glue sticks, hot glue guns, paper plates, paper circles, cover paper, dough, modelling clay and tools, kinetic sand, pins, polystyrene balls, straws, pop sticks, pipe cleaners and balloons. A full list of components is available online.

AM4104K

\$517.95

Save \$85.30











## **Pastel Craft Kit**

This great value pastel colours craft kit includes: felt, pom poms, sequins, patty pans, pipe cleaners, feathers, buttons and paper shred. Essential for seasonal craft activities. Kit contents may vary.

CS5162K \$80.95



<del>\$104.05</del> \$8095





## **Porcelain Plates** & Markers Kit

Plain white plates with a gloss finish, ready to decorate. Classroom set includes 12 porcelain plates and a set of 8 porcelain markers. Dishwasher and microwave safe. Size: 21(dia)cm.

UB0038-12PM



## Creatistics

\$86.75

**\$74**95

Save \$11.80

## Iron On Beads Kit

These non-toxic, multicoloured plastic beads can be easily arranged on a bead board and ironed over with ironing paper to create a unique and colourful pattern. Kit includes: 20,000 piece tub of Creatistics iron on beads, assorted shape bead boards and 30 ironing paper sheets. See kit details online.

AMB200K \$60.95



**Creatistics** 

## Slim Marker Value Pack

This great value slim super-washable marker pack includes 2 x tubs of 96, plus 3 x bonus packs of 12 markers.

CS6001K