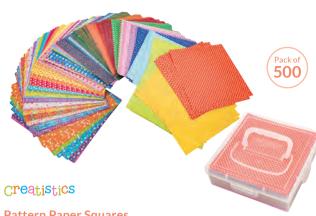

## Cover Paper & Storage Kit

This coloured cover paper and storage kit includes: 4 x 500 sheet packs of A4, assorted colour, 120gsm colour cover paper and 4 large plastic storage tubs to keep paper clean and tidy.

## Coloured Cardboard Bulk Buy

This cardboard bulk bundle includes assorted colour 220gsm cardboard. 500 sheets of A3 and 1000 sheets of A4. Full details available online.

CB351K \$264.95

\$304.25 \$264<sup>95</sup>

## **Matt Paper Shapes Kit**

This matt paper shapes kit includes 2 packs of 12cm circles, 18cm circles, 2 packs of 12.7cm squares and 25.4cm squares. Total of 2160 paper sheets. Assorted colours. Double sided. 70gsm. FSC.