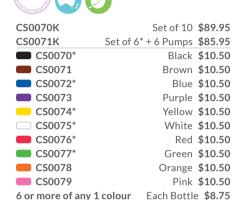

## **Creatistics Poster Paint - 2 Litres**

Creatistics Poster Paint is a great value, waterbased classroom paint, ideal for early childhood and primary students. A non-toxic, quick-drying, washable paint with vibrant colours and smooth consistency. This product does not contain egg, dairy, wheat, gluten, soy or peanut products, by products or derivatives. This product does not contain latex materials or animal derived ingredients. CS0071K includes colours black, blue, yellow, white, red, green and 6 paint pumps.

#### **Features**

Quality classroom paint; Great value; Bright, bold colours; Water-based; Non-toxic

6 or more of any 1 colour

#### **Features**

Quality classroom paint; Great value; Bright, bold colours; Water-based; Non-toxic

Save \$15.75

Set of 6

| CS0080K | Set of 6* <b>\$103.95</b> |
|---------|---------------------------|
| CS0080* | Black <b>\$19.95</b>      |
| CS0081  | Brown <b>\$19.95</b>      |
| CS0082* | Blue <b>\$19.95</b>       |
| CS0083  | Purple <b>\$19.95</b>     |
| CS0084* | Yellow <b>\$19.95</b>     |
| CS0085* | White <b>\$19.95</b>      |
| CS0086* | Red <b>\$19.95</b>        |
| CS0087* | Green <b>\$19.95</b>      |
| CS0088  | Orange <b>\$19.95</b>     |
| CS0089  | Pink <b>\$19.95</b>       |

3 or more of any 1 colour Each Bottle \$17.55