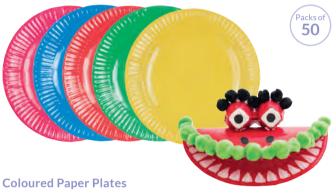

**Craft Kit** 

Great for any natural

Not available

**Features** 

collages.

and pegs included.









#### **General Craft**



#### **Craft Rolls School Pack**

Thick cardboard craft rolls great for all craft activities. Each measures 11(L) x 3.8(dia)cm. Illustrated accessories not included. Supplied undecorated.

EC710 Pack of 110 \$34.95



60

#### **Creatistics**

#### **Assorted Cardboard Tubes**

Made from sturdy cardboard, these assorted diameter tubes are a great addition to all craft cupboards. Size: 10(L)cm and diameters of 2, 3, 5 and 7cm. Pack of 60.

TH981 Pack of 60 **\$22.95** 



#### **Cardboard Rolls**

Decorate or use in STEAM activities. Supplied as a pack of 36 rolls. Each roll measures 12(L) x 4(dia)cm. Supplied undecorated.

CL9821 Pack of 36 \$16.95





These are great for crafting unique designs and shapes. They are easy to cut and children can also draw on them or glue on embellishments. Available in 2 sizes: 18 and 23(dia)cm. Packs of 50.

TH048 Small - 18cm **\$10.95** TH049 Large - 23cm **\$13.95** 



Great for all craft activities. Cover with felt or material to create fun animals or characters. 170ml. Size 7.5(H)cm and diameter of top is 7cm.

DP9013 Pack of 50 **\$3.40** 



A natural based craft material used for storage or creating a project for all ages. Size: 12(L) x 17(W)cm.

PL167 Pack of 12 **\$16.95** 

142



#### **Coloured Patty Pans**

Excellent for a variety of art projects, these patty pans are available in 2 sizes. Assorted colours. Mini: 27.5mm base x 20mm height, Large: 32.5mm base x 23mm height. Packs of 1000.