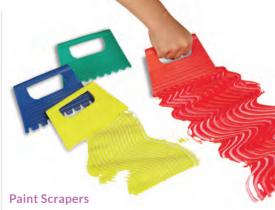

EC1038

Pack of 8 \$26.95

Swirl, smear, scrape and blend with these plastic paint scrapers that will encourage children to experiment with colours, lines and patterns. Supplied in a set of 4 different designs with an ideas guide. Each scraper is 12.5(W)cm.

RE5451

Pack of 4 **\$11.95** 