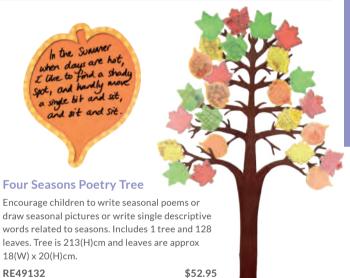

out sections of coloured tissue paper or stained glass paper and glue on top of the designs. Fold together, secure all the tabs and thread string through the hanging holes.

RE52093 Pack of 32 **\$20.95** 



Supplied plain for children to decorate. These paper maps of Australia are a great craft resource for learning about Australian geography. 210gsm. Approximate size: 31(W) x 26(H)cm.

CS7224 Pack of 20 **\$10.95** 

Prices exclude GST



#### **Assorted Paper Shapes**

Fun paper shapes. Great for collage and for adding colour to journals and scrapbooks. Size: Largest 6cm.

RE15648 Pack of 1500 **\$27.95** 



# **Handmade Collage Shapes**

This pack of collage paper shapes includes an assortment of designs and shapes. 500g pack. Paper shape sizes vary.

TH719 500g Pack **\$12.95** 







Pack of 30 \$13.95

fish. Plain white cardboard. Size: Approx: 15(H)cm.



SH7478



Create your own unique jigsaw puzzle. Draw a design on the puzzle pieces and colour with paint, pencils or glitter glue. Each Jigdraw has 20 pieces. Size: 22(L) x 18(H)cm.

CL1437 Pack of 20 **\$22.95** 



#### **Diorama Boxes**

These easy to decorate diorama boxes bring fantasy worlds to life. Combine dimension and creativity with these sturdy 3D shaped boxes 28(L) x 21(H)cm. Supplied flat-packed.

RE2094 Pack of 12 **\$28.95** 



Great as a gift or to use in the classroom! Decorate the plain cardboard and attach top and bottom. Easy to assemble. Pencils and embellishments not included. Size: 11.5(L) x 8(dia)cm.

PL0094 Pack of 10 **\$19.95** 



Great as a gift or for saving your spare change! Dec