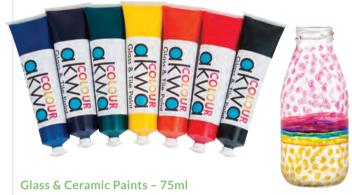

## Glass & Ceramic Paints - 75ml

This bright and vibrant set includes 7 different colours. Great to use on windows, glass, adhesive sheets or porcelain items. Bake in oven to make permanent and dishwasher safe. 75ml tubes.

CB2200 Pack of 7 **\$48.95** 