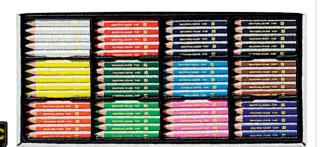

ed colours. Size: 17.5(L) x 1(W)cm. Colour strip is 5mm thick.

CS0104 @ CS0103 4 or more CS0100 4 or more

Pack of 12 **\$9.10** Stand of 60 **\$40.95** Each Stand \$32.70 Box of 144 **\$91.95** Each Box **\$74.75** 





Half sized triangular pencils for small hands. Supplied in a beautiful handy wooden storage box with sliding lid. Box of 144 in 12 assorted colours. Size: 8.7(L) x 1(W)cm. Lead is 5mm thick.

CS0101 Box of 144 **\$68.95** 6 or more Each Box **\$54.95** 



#### **Jumbo Natural Triangle Pencils**

These natural finish, jumbo triangle barrel pencils have a soft colour strip allowing fast colour laydown and a great colouring experience. 12 assorted colours. Size: 17.5(L) x 1(W)cm. Colour strip is 5mm thick.

CS0105 Stand of 60 **\$42.95** 

#### Great size for small hands





This great classroom box of jumbo stubby coloured pencils have an easy to hold grip plus a thick, soft colour lay down. Each pencil is  $8.8(L) \times 1(W)$ cm. 12 colours.

EC605 Pack of 120 **\$71.95** 



#### **Jumbo Hexagonal Pencils**

These jumbo sized hexagonal coloured pencils are supplied in a beautiful and handy wooden stand. 60 pencils in 12 assorted colours. Size: 17.5(L) x 1.1(W)cm. Lead is 5mm thick.

CS0102 Stand of 60 \$40.95 Each Stand \$32.70 4 or more







#### **Crayola Triangular Coloured Pencils**

These triangular pencils give better control and encourage students to hold the pencils correctly. 3.3mm leads. Classpack includes sharpeners and bonus pencils. Non-toxic.

BY8212-K Box of 240 + BONUS Pencils **\$103.95** 





#### **Crayola Triangular Coloured Penc