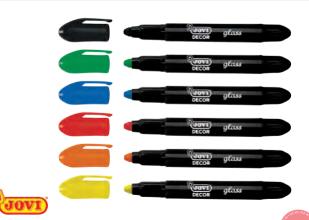

## Giotto Décor Multi-Surface Markers

These multi-surface markers are permanent on porous surfaces. Ideal for decorating card, wood, glass, plastic, stone, clay or metal. Includes 48 markers in 12 colours. Water-based, non-toxic and safe, they will easily wash off your hands.

GT600 Pack of 48 **\$103.95** 