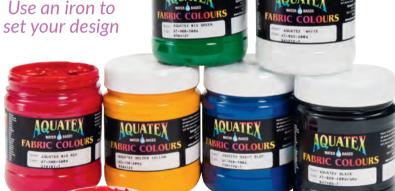

## **Printing Ink Basic Colours**

This environmentally friendly, water-based fabric paint is 100% aqueous, colour-fast, light-fast and is easy to use with either brushes or screen printing. There are  $6 \times 500 \text{ml}$ jars containing emerald green, mid blue, mid red, mid yellow, black and white. The colours can also be mixed to create new colours. Once dry you can use an iron to set, or you can put your artwork into a dryer.

CB735

Pack of 6 \$65.95