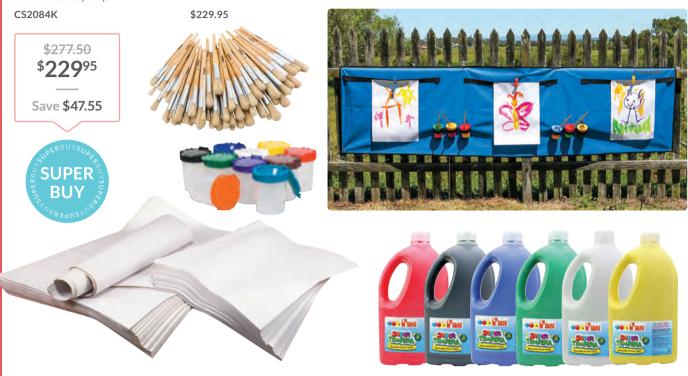

## **Outdoor Painting Classroom Kit**

This kit includes our large outdoor hanging easel, tempera paint, paint pots, paper and brushes – everything a class needs to paint outdoors. Kit contents may vary.

CS1244K

Save \$126.95

**C** Freefax 0800 682 329