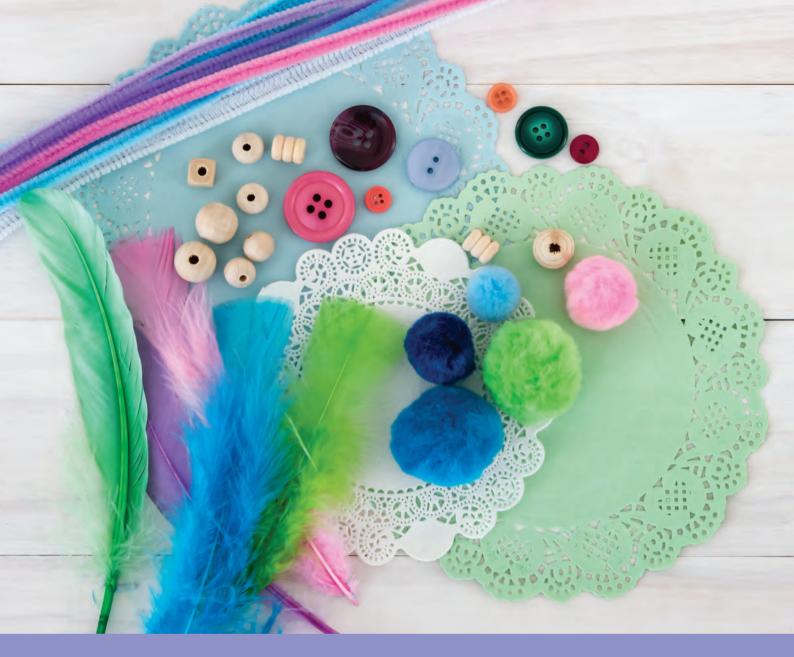

## **Pastel Craft Kit**

This great value pastel colours craft kit includes: felt, pom poms, sequins, patty pans, pipe cleaners, feathers, buttons and paper shred. Essential for seasonal craft activities. Kit contents may vary.