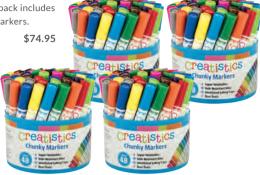

Creatistics

Slim Markers

\$75.40 \$62<sup>95</sup>

Save **\$12.45** 

Creatistics
Chunky

Marker Value Pack

A great value set of our chunky super-washable markers. Value pack includes 4 x tubs of 48 markers.

CS7001K

SUPER SUPER

\$<del>91.80</del> \$**74**95

Save \$16.85