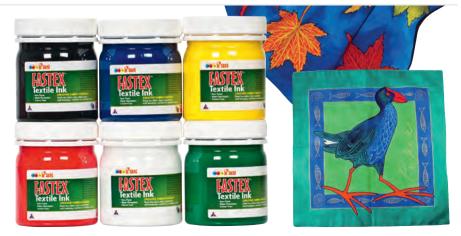

## **Fabric Inks**

This fabric ink is a heat setting ink that when properly applied will be colour fast, dry cleanable, wash resistant and suitable for most fabrics. Ideal for painting on clothing, pillow cases, hats and most fabric items. Designs may be applied by either painting or screen-printing. Wash up work surfaces and tools with soap and water immediately after use, as the painted surface becomes permanent. 120ml jars.

FN49 Pack of 6 \$26.95