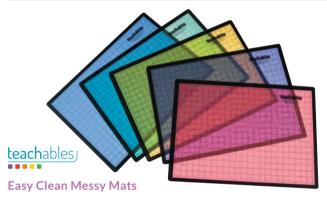

These mats are made from tough polypropylene, which is waterproof and stainproof. Each translucent mat has a 2cm grid and can be used when children are working with paint, glue, plaster, papier mache or when building models from clay or dough. To clean, simply wipe over with a damp cloth. This pack of 5 messy mats is supplied in assorted colours and each measures 50 x 36cm.

TEB5102 Pack of 5 **\$24.95** 