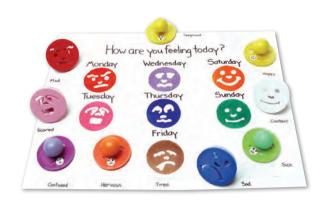

# **Giant Feelings Rubber Stamps**

A set of 10 stamps that illustrate different emotions such as 'confused', `nervous', `mad', `sad', `sick', `happy', `content', `tired', `scared' and `surprised'.Each stamp is 7.5(dia)cm. Ages 3+ years.