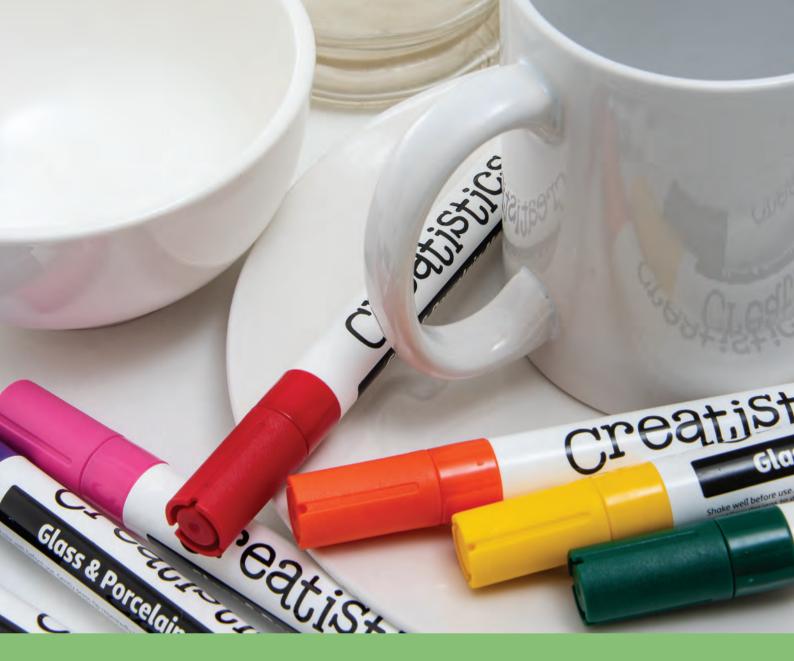

## **Glass & Porcelain Markers**

Creatistics glass & porcelain markers come in 8 bright colours. These high gloss, water-based markers are ideal for decorating porcelain, glass and ceramics.

CS8000

Pack of 8 \$45.95

## **Glass & Porcelain Markers**

These high gloss, water-based markers are ideal for decorating porcelain, glass and ceramics. Allow designs to dry for 24 hours then bake in an oven for 90 minutes at 160 degrees celsius. Dishwasher safe after baking.