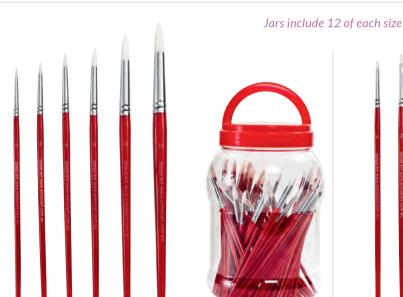

# **Round Bristle Brushes**

# - Packs of 12

| YA202-12 | No.2 - 21.0cm <b>\$9.10</b>   |
|----------|-------------------------------|
| YA204-12 | No.4 - 22.5cm <b>\$9.80</b>   |
| YA206-12 | No.6 - 23.0cm <b>\$10.95</b>  |
| YA208-12 | No.8 - 23.5cm <b>\$12.95</b>  |
| YA210-12 | No.10 - 24.5cm <b>\$14.95</b> |
| YA212-12 | No.12 - 25.0cm <b>\$14.95</b> |
| YA214-12 | No.14 - 25.5cm <b>\$17.95</b> |
| YA216-12 | No.16 - 26.5cm <b>\$21.95</b> |
| YA218-12 | No 18 - 27 0cm <b>\$22.95</b> |