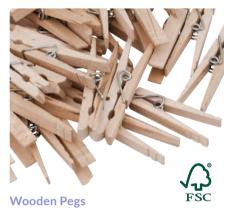

# **Jumbo Pegs**

These colourful jumbo clothes pegs come in a pack of 40 in 4 different colours. Pegs can be used for hanging up wet paintings or artwork that needs to dry out.

UB0019JP Pack of 40 \$4.50 Each Pack \$3.25 4 or more

# **Large Painting Pegs**

These brightly assorted coloured, heavy duty painting pegs have a thread hole through the top enabling them to be permanently attached to any drying line or display fixture. Size: each peg is 7 x 2.2cm.

EC012 Pack of 12 \$12.95

# **Jumbo Plastic Pegs**

These jumbo plastic pegs are great for any use in the classroom or at home. Easy wide grip to use with holding paper on easels, or attaching splash mats firmly to the table. Comes in a bag of 24, in 4 bright colours. Size: 12cm long, grip is 3.5cm wide and the size of the opening is 5.5cm.

RGP24 Pack of 24 **\$28.95** 

44

\$57.95