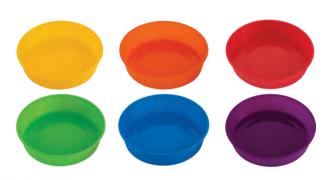

## **Plastic Bowls**

Colourful multi-purpose bowls. Ideal for use when painting with sponges or brushes or even just for sorting activities. Each bowl measures 15(dia)cm.

EC370 Pack of 6 **\$11.95** Each Pack \$6.55 12 or more

# **Plastic Bowls**

Colourful multi-purpose bowls. Ideal for use when painting with sponges or brushes or even just for sorting activities. Each bowl measures 15(dia)cm.

EC370 Pack of 6 **\$11.95** Each Pack \$6.55 12 or more