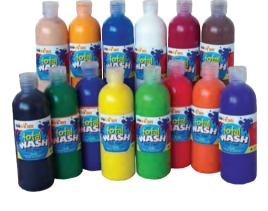

## **Total Wash Paint**

You will be amazed by just how simple and safe this wash-off poster paint is to use. Environmentally friendly and non-toxic, this no fuss kids' paint will wash out of all fabrics. Brilliant just as it is, do not thin this paint with water before use, just use directly from the bottle. Available in 14 colours and supplied in a choice of 500ml or 2 Litre bottles. Colour swatches are matched as closely as printing process allows. Actual paint colours may vary.

## 2 Litres

| FN164                     | Set of 14   | \$212.95         |
|---------------------------|-------------|------------------|
| FN150                     | Black       | < <b>\$15.95</b> |
| FN151                     | Cool Blue   | <b>\$15.95</b>   |
| FN152                     | Warm Blue   | <b>\$15.95</b>   |
| FN153                     | Brown       | 1 <b>\$15.95</b> |
| FN154                     | Skin Tone   | <b>\$15.95</b>   |
| FN155                     | Green       | 1 <b>\$15.95</b> |
| FN156                     | Leaf Greer  | 1 <b>\$15.95</b> |
| FN157                     | Orange      | <b>\$15.95</b>   |
| FN158                     | Warm Red    | \$15.95          |
| FN159                     | Cool Red    | \$15.95          |
| FN160                     | Purple      | <b>\$15.95</b>   |
| ☐ FN161                   | White       | <b>\$15.95</b>   |
| FN162                     | Cool Yellov | <b>\$15.95</b>   |
| FN163                     | Warm Yellov | <b>\$15.95</b>   |
| 6 or more of any 1 colour | Each Bottle | <b>\$14.95</b>   |

| 500ml   |                          |
|---------|--------------------------|
| FN184   | Set of 14 <b>\$79.95</b> |
| FN170   | Black <b>\$5.95</b>      |
| FN171   | Cool Blue <b>\$5.95</b>  |
| FN172   | Warm Blue \$5.95         |
| FN173   | Brown <b>\$5.95</b>      |
| FN174   | Skin Tone \$5.95         |
| FN175   | Green <b>\$5.95</b>      |
| FN176   | Leaf Green \$5.95        |
| FN177   | Orange <b>\$5.95</b>     |
| FN178   | Warm Red <b>\$5.95</b>   |
| FN179   | Cool Red <b>\$5.95</b>   |
| FN180   | Purple <b>\$5.95</b>     |
| ☐ FN181 | White <b>\$5.95</b>      |
| FN182   | Cool Yellow \$5.95       |
| FN183   | Warm Yellow \$5.95       |
|         |                          |