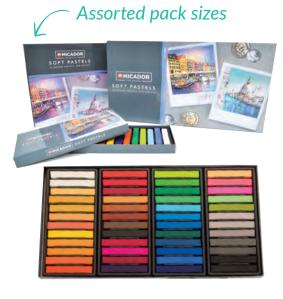

## **Pastel Craft Kit**

This great value pastel colours craft kit includes: felt, pom poms, sequins, patty pans, pipe cleaners, feathers, buttons and paper shred. Essential for seasonal craft activities. Kit contents may vary.