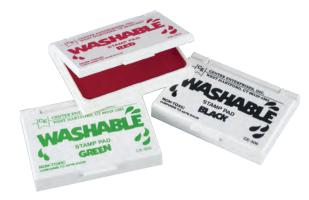

# **Small Washable Ink Pads**

CE506

These felt stamp pads are filled with ink that will wash off children's hands and clothing. Each pad is 9(W) x 6(H)cm.

| CE503 | Green <b>\$17.95</b> |
|-------|----------------------|
| CE505 | Red <b>\$17.95</b>   |

16.5cm Rainbow Stamp Pad

# Washable Colour Stamp Pad

Melissa & Doug

This ink pad contains 6 bright colours: red, yellow, blue, green, purple and orange and they will wash off children's hands and clothing. Size: 16.5(W) x 12.7(H)cm.

MND1637 Pad of 6 Colours \$17.95

Black **\$17.95** 