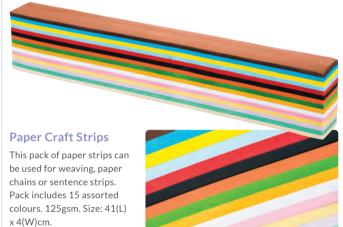

## Cover Paper & Storage Kit

This coloured cover paper and storage kit includes: 4 x 500 sheet packs of A4, assorted colour, 120gsm colour cover paper and 4 large plastic storage tubs to keep paper clean and tidy.

Save \$11.65 TEB0001-K \$155.95 Great for the classroom!

\$167.60 **\$155**95