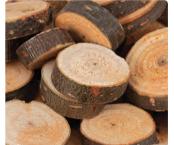

## **Explore with Clay Set**

Explore the natural and sensory elements of clay! This set includes 6 beautiful natural wood slices to be used as modelling boards, 10kg of white air dry ceramic clay, a clay cutter, 12 wooden modelling/shaping tools and 12 wooden decorative tools. For further kit details please view online.

CS1027K

\$229.95

\$273.25

Save \$43.30