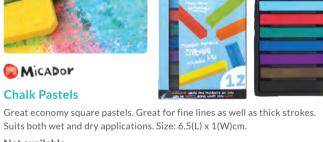

vailable





# **Best-Buy Artists' Oil Pastels**

These individually wrapped oil pastels have a strong, vibrant pigment and a buttery composition. Size: 5.8(L) x 1(dia)cm.

# Micabor

# **Artists' Soft Pastels**

Artists' soft square shaped pastels come in a fantastic range of vibrant colours that can be used wet or dry. Made from finely ground pigments for vibrant colours, soft for easy application, but firm enough not to crumble under pressure. Fine edges can be used for detail work. The flat edges can be used for fast colour lay down.

Not available







# **Soft Pastel Tones**

These soft pastels offer a velvety smooth dry texture, with brilliant, pigmentation. Ideal for everyone from beginners to experienced artists! Great for blending and shading.

Not available



Not available





# **Pastel Paper Stumps**

Tightly rolled paper used for smudging pastels, crayons, charcoal or pastel pencils. Size 4.

MD1004 12 or more Pack of 12 **\$17.95**Each Pack **\$9.85** 





# **Portrait Pastels**

Perfect for portrait artists in the classroom. This softer style medium is perfect for creating realistic portraits. Size:  $6.5 \times 1$ cm.

# Charcoal





creatistics

# **Willow Charcoal**

Great classroom tub of charcoal. Canister consists of 48 bags of 3 sticks. Each stick is about 15cm long.

Not available





# **Charcoal Chalk Pastels**

Ideal for beginners and experienced artists! Excellent for scrap-booking or aged effects on paper. The soft, user-friendly formula allows superior colour control. Size: 6(L) x 1(D)cm.

Not available



These natural willow charcoal