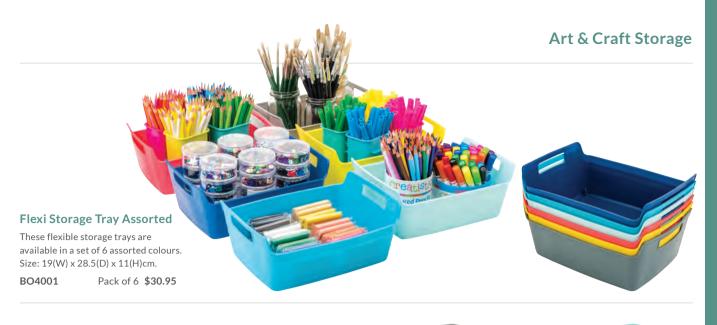

## **Plastic Bowls**

Colourful multi-purpose bowls. Ideal for use when painting with sponges or brushes or even just for sorting activities. Each bowl measures 15(dia)cm.

EC370 Pack of 6 **\$11.95** Each Pack \$6.55 12 or more

# **Plastic Bowls**

Colourful multi-purpose bowls. Ideal for use when painting with sponges or brushes or even just for sorting activities. Each bowl measures 15(dia)cm.

EC370 Pack of 6 **\$11.95** Each Pack \$6.55 12 or more