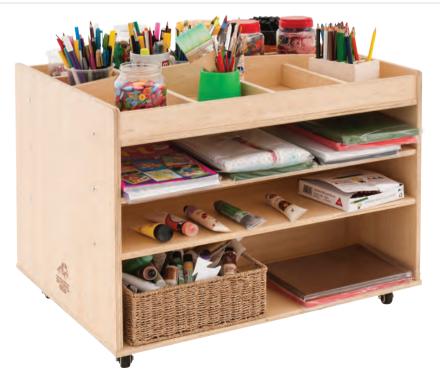

## **Outdoor Painting Wall & Craft Trolley**

Ideal for outdoor learning areas, this set includes an outdoor painting wall and a craft resource trolley for easy storage. Both are made from FSC certified eucalyptus hardwood and include lockable castors. Full details available online. Illustrated contents not included.