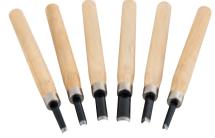

# **Lino Carving Tools**

Carving tools with smooth grip wooden handles. Blades made from strong carbon steel. Mix of rounded and angular blades of varying widths. Includes handy storage wallet.

MD906 Pack of 6 \$14.95