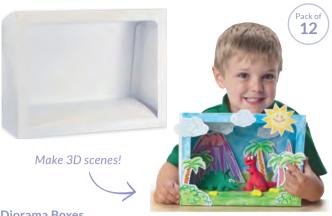

aft resource for learning about Australian geography. 210gsm. Approximate size: 31(W) x 26(H)cm.

CS7224 Pack of 20 **\$10.95** 

Prices exclude GST



#### **Assorted Paper Shapes**

Fun paper shapes. Great for collage and for adding colour to journals and scrapbooks. Size: Largest 6cm.

RE15648 Pack of 1500 **\$27.95** 



# **Handmade Collage Shapes**

This pack of collage paper shapes includes an assortment of designs and shapes. 500g pack. Paper shape sizes vary.

TH719 500g Pack **\$12.95** 







Pack of 30 \$13.95

fish. Plain white cardboard. Size: Approx: 15(H)cm.



SH7478



Create your own unique jigsaw puzzle. Draw a design on the puzzle pieces and colour with paint, pencils or glitter glue. Each Jigdraw has 20 pieces. Size: 22(L) x 18(H)cm.

CL1437 Pack of 20 **\$22.95** 



#### **Diorama Boxes**

These easy to decorate diorama boxes bring fantasy worlds to life. Combine dimension and creativity with these sturdy 3D shaped boxes 28(L) x 21(H)cm. Supplied flat-packed.

RE2094 Pack of 12 **\$28.95** 



Great as a gift or to use in the classroom! Decorate the plain cardboard and attach top and bottom. Easy to assemble. Pencils and embellishments not included. Size: 11.5(L) x 8(dia)cm.

PL0094 Pack of 10 **\$19.95** 



Great as a gift or for saving your spare change! Decorate the plain cardboard and attach top and bottom. Easy to assemble. Embellishments not included. Size: 11.5(L) x 8(dia)cm.

PL0099 Pack of 10 **\$19.95** 



# **Kraft Card Weaving Shapes**

Great for fine motor skills! This pack includes 12 kraft cardboard weaving shapes. 6 designs. Size a