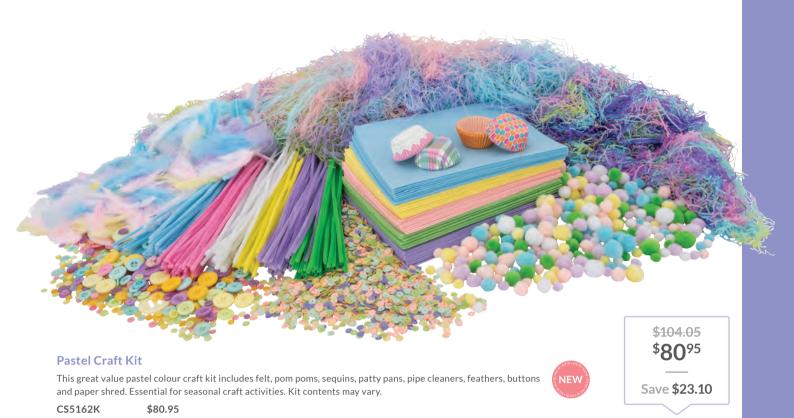

## **Pastel Craft Kit**

This great value pastel colours craft kit includes: felt, pom poms, sequins, patty pans, pipe cleaners, feathers, buttons and paper shred. Essential for seasonal craft activities. Kit contents may vary.

CS5162K \$80.95

<del>\$104.05</del> \$8095