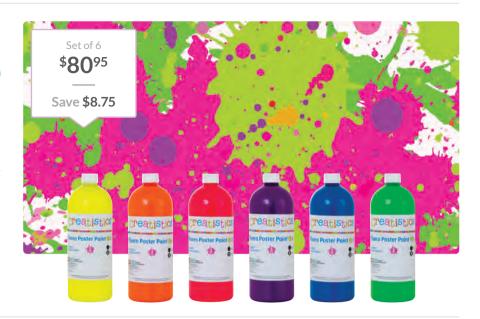

## Fluoro Poster Paint - 1 Litre

Creatistics fluoro poster paint is a great value, water-based, non-toxic classroom paint. Available in 6 bright neon colours. Size: 1 litre.

| CS1090K Set of 6   | \$80.95 |
|--------------------|---------|
| CS1090 Yellow      | \$14.95 |
| CS1091 Orange      | \$14.95 |
| CS1092 Pink        | \$14.95 |
| CS1093 Purple      | \$14.95 |
| <b>CS1094</b> Blue | \$14.95 |
| CS1095 Green       | \$14.95 |

## Fluoro Poster Paint - 1 Litre

Creatistics fluoro poster paint is a great value, water-based, non-toxic classroom paint. Available in 6 bright neon colours. Size: 1 litre.

| CS1090K | Set of 6 | \$80.95 |
|---------|----------|---------|
| CS1090  | Yellow   | \$14.95 |
| CS1091  | Orange   | \$14.95 |
| CS1092  | Pink     | \$14.95 |
| CS1093  | Purple   | \$14.95 |
| CS1094  | Blue     | \$14.95 |
| CS1095  | Green    | \$14.95 |