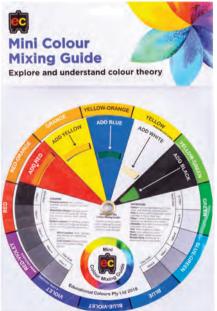

## Colour Wheel

This colour wheel is a great reference guide for students and educators to explore colour relationships. It defines primary, secondary, tertiary, warm and cool colours. Size: 13cm in diameter.

EC1160

\$17.95