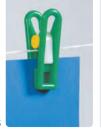

# **Large Painting Pegs**

These brightly assorted coloured, heavy duty painting pegs have a thread hole through the top enabling them to be permanently attached to any drying line or display fixture. Size: each peg is 7 x 2.2cm.