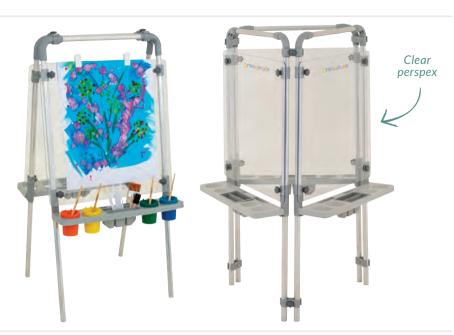

1

This super tall, double-sided, clear acrylic board is 1.1m high and made from FSC certified pine wood with a lacquered finish. Ideal for use with waterbased mediums such as chalk or paint markers and poster paints. Actual board size: 58(W) x 99(H)cm.

\$229.95 CS1242 \$229.95

CS1240

**Easels Creatistics** 

#### **Aluminium Easel Station - Clear**

This outdoor easel features a durable aluminium frame and clear acrylic boards. The plastic tray on each side holds paint pots, brushes and markers. To create a painting station for up to 6 students, simply screw multiple easel sets together. Board height can easily be adjusted. Size: 60(W) x 125(H)cm. Board size: 60(W) x 60(H)cm.

CS1237C-K Double Station \$229.95 CS1238C-K Triple Station \$344.95 CS1239C Clear Easel Board - Each \$59.95



## Join easels together & create a multi-painting station







#### **Aluminium Easel Station - White**

This outdoor easel features a durable aluminium frame and white acrylic boards. The plastic tray on each side holds paint pots, brushes and markers. To create a painting station for up to 6 students, simply screw multiple easel sets together. Board height can easily be adjusted. Size: 60(W) x 125(H)cm. Board size: 60(W) x 60(H)cm.

CS1237W-K Double Station \$229.95 CS1238W-K Triple Station \$344.95 CS1239W White Easel Board - Each \$59.95



## **Outdoor Painting Wall & Trolley**

Ideal for outdoor learning areas, this set includes an outdoor painting wall and a craft resource trolley for easy storage. Both are made from FSC certified eucalyptus hardwood and include lockable castors