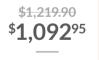

## **Outdoor Painting Wall & Craft Trolley**

Ideal for outdoor learning areas, this set includes an outdoor painting wall and a craft resource trolley for easy storage. Both are made from FSC certified eucalyptus hardwood and include lockable castors. Full details available online. Illustrated contents not included.