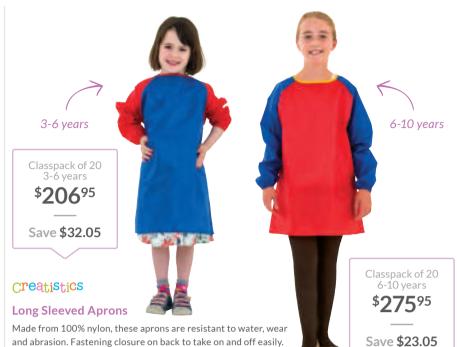

## **Apron** Classroom **Kits**

These long-sleeved aprons are paint/water resistant. Great value in a classpack of 20. Available in 2 sizes. PB0004K Size: 65(L) X 50(W) cm. PB0005K Size: 73(L) x 50(W)cm. Note: Age

suitability is a guide only.

PB0004K 3-6 years **\$206.95** 

PB0005K 6-10 years **\$275.95** 

x20 PB0004K 3-6 years Pack of 20 3-6 years

PB0005K 6-10 years Pack of 20 **\$275**95

6-10 years

Save \$23.05