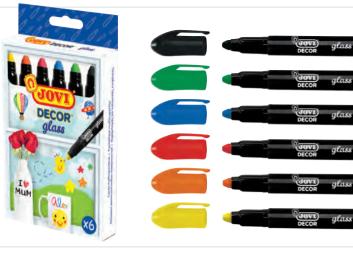

## **Glass & Porcelain Markers**

Creatistics glass & porcelain markers come in 8 bright colours. These high gloss, water-based markers are ideal for decorating porcelain, glass and ceramics.

CS8000

Pack of 8 \$45.95

## **Glass & Porcelain Markers**

These high gloss, water-based markers are ideal for decorating porcelain, glass and ceramics. Allow designs to dry for 24 hours then bake in an oven for 90 minutes at 160 degrees celsius. Dishwasher safe after baking.