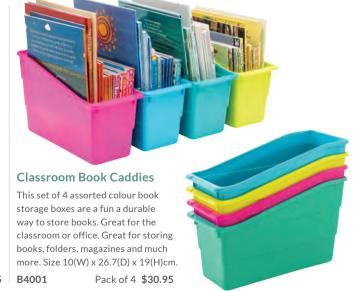

. Each caddy is 24(W) x 23.5(D) x 9(H)cm.

BO3001 Pack of 4 **\$37.95** 



#### **Pastel Tin Buckets**

These pastel tin buckets can be used as a desk caddy for pencils and markers or for general craft storage. Set includes 4 pink and 4 lemon coloured buckets. Size: 8cm base x 9.5 high.

SH1840 Pack of 8 **\$34.95** 



#### **Classroom Connect Tubs Assorted**

Connect tubs allow you to colour coordinate your storage needs. Ideal for pens, pencils and markers. They are a fun way to add colour to any classroom. This great value storage system allows you to customise your storage needs. They connect together to create any sized system. They are made from strong and durable polypropylene. Available in a set of four with one each of green, blue, teal and pink.

BO6001 Pack of 4 **\$14.95** 



### **Art & Craft Storage**

#### **Really Useful Boxes** Mini Drawer System

This Really Useful Box oraganiser is great for containing all those little bits and pieces in the classroom or office. Its rainbow design makes it stylish and appealling for the classroom. RUB014X16 total size 22.4(W) x 6.5(D) x 28(H)cm. RUB03X16 total size 31(W) x 12.5(D) x 37.5(H)cm.

RUB03X16 16 x 0.3L \$57.95 RUB014X16 16 x 0.14L \$36.95







## A place for everything





#### **Really Useful Boxes Drawer Tower**

This Really Useful Box 7 drawer tower is a great way of organising many resources, colourfully in its rainbow drawers. This tower measures 30(W) x 42(D) x 82(H)cm. Each drawer's internal measurements are 23(W) x 36.5(D) x 8.5(H) cm. Also comes with four castors for mobilty.

RUB7X7 7 x 7L **\$1