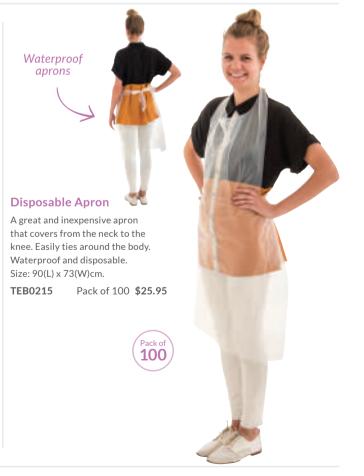

s.

TF046 \$11.95 24 or more Each **\$9.85** 





# **Solid Timber Smock Stand**

Sturdy design makes this more stable without taking up more space. Made from solid timber, it requires minimal assembly. It measures  $40(L) \times 40(W) \times 110(H)$ cm.

TF0177 \$201.95



# **Aprons & Smocks**



# **Art Smock**

This durable polyester art smock has a lightly elasticised soft fabric collar and cuffs that provide more comfort for children. Designs and colours may vary. Size ranges for average 3-8 years.

MD01SM \$18.95



Children will love decorating their own calico apron using fabric markers, crayons or paints. These can be used as a crafting apron or they can be used as a cooking apron at home. Size: 60(L) x 50(W)cm.

CAL991 Pack of 10 **\$58.95** 3 or more Each Pack **\$43.95** 







This rectangular art table cloth is a great protective surface for children to craft on, keeping mess minimal. Includes an elastisized edge to secure over a table. Material: Nylon. Size: 120(L) x 60(W)cm. Available in Navy Blue.

BM816 \$34.95



# **Round Art Table Cloth**

This round art table cloth is a great protective surface for children to craft on, keeping mess minimal. Includes an elastisized edge to secure over a table. Material: Nylon. Size: 120cm. Available in Navy Blue.

BM817 \$32.95





This storage unit allows teachers to keep their brushes or even markers in a neat and organised space. Made from wood and perspex material, the holder can accommodate up to 24 paint brushes or markers.

ACH8802 \$42.95



# ROYMAC () () ()

Includes 96 compartments

# **Roymac Studio Sta