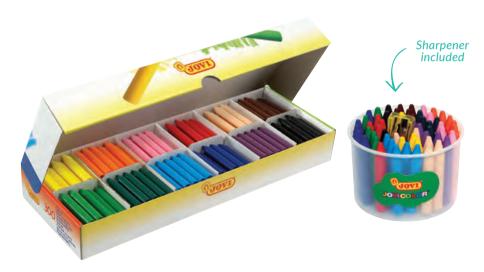

## **Triwax Crayon Value Pack**

Jovi Triwax triangle crayons feature bright colours and encourage the development of drawing and writing skills. Value pack includes  $2 \times Boxes$  of 300 with a bonus tub of 72.