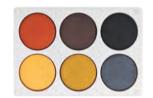

## **Super Tempera Natural Tones - 2 Litres**

This natural tones classroom paint kit includes: outback red, forest green, umber, leaf green, deep yellow and ochre. 2 Litre bottles.

Set of 6 **\$79.95** FN30-K