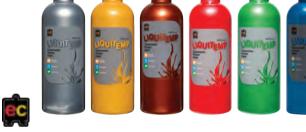

## **Liquitemp Poster Paint - 2 Litres**

An Australian-made washable poster paint, water-based and non-toxic, making it ideal for younger children to use safely. Made from high-quality ingredients with a rich and creamy texture with strong coverage.

| EC66K        | Set of 12 <b>\$275.95</b> |
|--------------|---------------------------|
| ■ EC15       | Black <b>\$24.95</b>      |
| ■ EC16       | Blue <b>\$24.95</b>       |
| EC17         | Green <b>\$24.95</b>      |
| EC18         | Red <b>\$24.95</b>        |
| EC19         | Yellow <b>\$24.95</b>     |
| EC20         | Orange <b>\$24.95</b>     |
| ■ EC21       | Purple <b>\$24.95</b>     |
| □ EC22       | White <b>\$24.95</b>      |
| EC23         | Burnt Sienna \$24.95      |
| EC24         | Leaf Green \$24.95        |
| EC25         | Pink <b>\$24.95</b>       |
| <b>EC</b> 26 | Turquoise <b>\$24.95</b>  |

Set of 12 **\$275**95

Save \$23.45