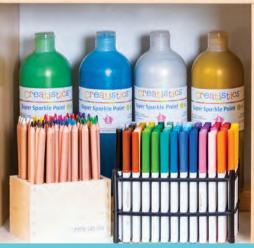

## Super Sparkle Paint - 1 Litre

Super Sparkle paint is non-toxic, water-based shiny glitter paint. Set of 6 includes 1L of each colour. Size: 1L bottles.

| 6 <b>\$69.95</b>  |
|-------------------|
| ld <b>\$12.95</b> |
| er <b>\$12.95</b> |
| ed <b>\$12.95</b> |
| en <b>\$12.95</b> |
| ie <b>\$12.95</b> |
| nk <b>\$12.95</b> |
|                   |

Set of 6 **\$69**95

Save \$7.75