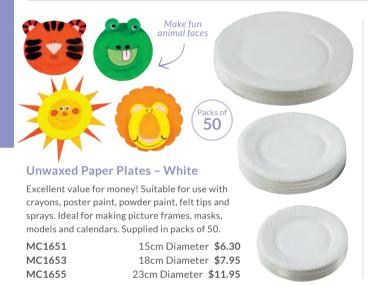

# **Fabric Craft**

**BAR141** 

Pack of 32 \$34.95

#### Calico Bunting - Triangle Shape

Plain triangle-shaped bunting for children to decorate or leave plain. Children will love decorating their own calico bunting using fabric markers, crayons, paints and other craft materials. Supplied plain. Size:  $20(L) \times 20(W)$ cm.