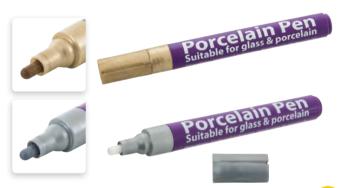

## **Glass & Porcelain Markers**

These high gloss, water-based markers are ideal for decorating porcelain, glass and ceramics. Allow designs to dry for 24 hours then bake in an oven for 90 minutes at 160 degrees celsius. Dishwasher safe after baking.

LP1082 Metallic Silver \$9.10 LP1084 Metallic Gold \$9.10