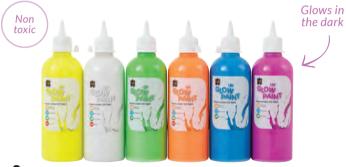

## Fluoro Poster Paint - 1 Litre

Creatistics fluoro poster paint is a great value, water-based, non-toxic classroom paint. Available in 6 bright neon colours. Size: 1 litre.

| CS1090K Set of 6   | \$80.95 |
|--------------------|---------|
| CS1090 Yellow      | \$14.95 |
| CS1091 Orange      | \$14.95 |
| CS1092 Pink        | \$14.95 |
| CS1093 Purple      | \$14.95 |
| <b>CS1094</b> Blue | \$14.95 |
| CS1095 Green       | \$14.95 |

## Fluoro Poster Paint - 1 Litre

Creatistics fluoro poster paint is a great value, water-based, non-toxic classroom paint. Available in 6 bright neon colours. Size: 1 litre.

| CS1090K | Set of 6 | \$80.95 |
|---------|----------|---------|
| CS1090  | Yellow   | \$14.95 |
| CS1091  | Orange   | \$14.95 |
| CS1092  | Pink     | \$14.95 |
| CS1093  | Purple   | \$14.95 |
| CS1094  | Blue     | \$14.95 |
| CS1095  | Green    | \$14.95 |