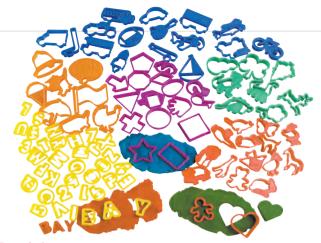

aper, textiles and clay. Hand carved from sustainable sheesham wood. Diameter of the sun block is approximately 5.2cm. Supplied in a drawstring bag.

SIC001 Pack of 8 **\$49.95** 



#### **Australian Animal Block Print Stamps**

This set of Fair Trade wooden block print stamps features 8 beautiful Australian animal designs. Hand carved from sustainable sheesham wood. Size of the blocks is around 5-6cm. Supplied in a drawstring bag.

SIC003 Pack of 8 \$45.95



#### **Wooden Block Print Stamps**

This set of Fair Trade wooden block print stamps includes a lotus, heart and petal design. Perfect for decorating paper, textiles and clay. Hand carved from sustainable sheesham wood. Diameter of the heart block is approximately 6.5cm. Supplied in a drawstring bag.

SIC002

Pack of 3 \$37.95







#### **Dough Cutters**

This set features a huge variety of shapes including geometrics, aircrafts, motor vehicles, watercrafts, animals, letters, numbers, dinosaurs and Christmas shapes. The Christmas tree measures 10(L) x 8(W)cm. Illustrated dough not included.

LK6008 Pack of 100 **\$22.95** CL4414 Pack of 16 \$7.50



## These plastic cutters come in assorted colours and designs. They are suitable



#### **Dough Characters - Funny Faces**

Create your own wild dough characters with this bucket of assorted character pieces. The bucket includes approximately 130 assorted pieces. Supplied in a plastic bucket. Ages 3+ years.

130 Pieces **\$34.95** CL6720



#### **Animal Pattern Rocker Stampers**

for pastry, plasticine or clay. Size: approx 7(W)cm.

These animal pattern stampers have