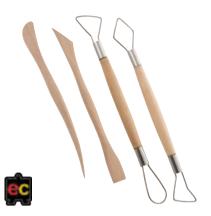

## **Explore with Clay Set**

Explore the natural and sensory elements of clay! This set includes 6 beautiful natural wood slices to be used as modelling boards, 10kg of white air dry ceramic clay, a clay cutter, 12 wooden modelling/shaping tools and 12 wooden decorative tools. For further kit details please view online.

CS1027K

\$229.95

\$273.25

Save \$43.30