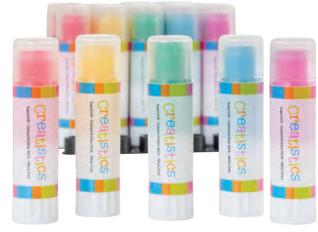

#### **Poster Paint Sticks**

Make painting easy with these fun brightly coloured poster paints that are easy to use and mess free. Available in 12 bright and 12 metallic colours. Simply draw on paper, cardboard or wood and it dries almost instantly, no water is necessary! Leaves a silky smooth finish.

| CS1201    | Coloured - Pack of 12 | \$14.95 |
|-----------|-----------------------|---------|
| 4 or more | Each Pack             | \$10.95 |
| CS1221    | Metallic - Pack of 12 | \$14.95 |
| 4 or more | Each Pack             | \$10.95 |