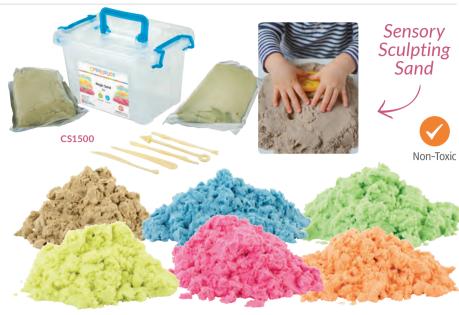

## **Explore with Clay Set**

Explore the natural and sensory elements of clay! This set includes 6 beautiful natural wood slices to be used as modelling boards, 10kg of white air dry ceramic clay, a clay cutter, 12 wooden modelling/shaping tools and 12 wooden decorative tools. For further kit details please view online.

CS1027K

\$229.95

\$273.25

Save \$43.30