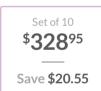

## Splash Classroom Acrylic Paint - 5 Litres

This classroom acrylic paint has been formulated for kinder and junior classes. A non-toxic, water-based paint with a dynamic range of colours. The set of 10 includes all colours.

| EC430 | Set of 10 \$     | 328.95  |
|-------|------------------|---------|
| EC400 | Toffee Apple Red | \$34.95 |
| EC401 | Liquorice Black  | \$34.95 |
| C402  | Sunshine Yellow  | \$34.95 |
| EC403 | Jelly Belly Blue | \$34.95 |
| EC404 | Martian Green    | \$34.95 |
| EC405 | Purple Blast     | \$34.95 |
| C406  | Snowball White   | \$34.95 |
| EC407 | Tangy Orange     | \$34.95 |
| EC408 | Cup Cake Pink    | \$34.95 |
| EC409 | Choc Fudge Brown | \$34.95 |