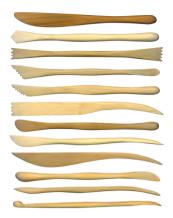

## **Explore with Clay Set**

Explore the natural and sensory elements of clay! This set includes 6 beautiful natural wood slices to be used as modelling boards, 10kg of white air dry ceramic clay, a clay cutter, 12 wooden modelling/shaping tools and 12 wooden decorative tools. For further kit details please view online.

CS1027K

\$229.95

\$273.25

Save \$43.30