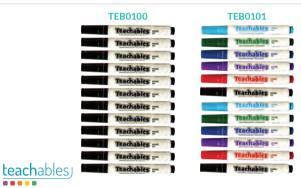

## Slim Marker Value Pack

This great value slim super-washable marker pack includes 2 x tubs of 96, plus 3 x bonus packs of 12 markers.

CS6001K

crea

Slim Ma

\$62.95

creatis

Slim Market

Creatistics

Slim Markers

\$75.40 \$62<sup>95</sup>

Save **\$12.45** 

Creatistics
Chunky

Marker Value Pack

A great value set of our chunky super-washable markers. Value pack includes 4 x tubs of 48 markers.

CS7001K