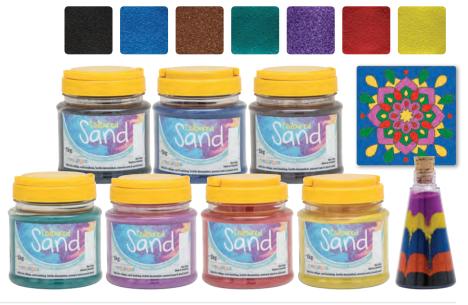

soft felt animals to delight children and enhance stories! These animals have great detail and are perfect to use when discussing the animals of Australia. Assorted colours. Sizes: 3 - 8(L)cm.

Pack of 50 **\$10.95** 



#### **Rainbow Sand in Storage Tub** - 1kg Tubs

A range of non-toxic, non staining sand that has been produced in vibrant colours to add excitement and imagination from sand and water play to card making and collage activities. Available in 7 different colours. Size: 1kg. Ages 3+ years.

| EC700K | Kit of 7 | \$80.95 |
|--------|----------|---------|
| EC701  | Black    | \$11.95 |
| EC702  | Blue     | \$11.95 |
| EC703  | Brown    | \$11.95 |
| EC704  | Green    | \$11.95 |
| EC705  | Purple   | \$11.95 |
| EC706  | Red      | \$11.95 |
| EC708  | Yellow   | \$11.95 |





#### **Sand Art Frames**

This pack includes 2 designs (10 sheets of each design). Simply peel back each section and pour sand or glitter onto the adhesive surface. Frame size: 18 x 23cm, aperture size: 9 x 14cm.

CS0066 Pack of 20 **\$17.95** 



#### **Mandala Sand Art Sheets**

This pack includes 2 designs (10 sheets of each design). Simply peel back each section and pour sand or glitter onto the adhesive surface. Size: 21cm square sheets.

CS0063 Pack of 20 **\$16.95** 



#### **Australian Animal Sand Art Sheets**

This pack includes 4 Australian animal designs (5 sheets of each design). Simply peel back each section and pour sand or glitter onto the adhesive surface. Size: 21(L) x 14.8(W)cm sheets.

CS0064 Pack of 20 **\$16.95** 



#### **Decorative Sand Art Sheets**

This pack