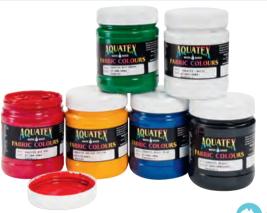

# **Aquatex Screen Printing Kit**

Kit contains: wooden screen with 43T mesh (30 x 40cm), 4 x A4 clear acetate sheets, 15cm squeegee, sticky tape roll, 6 x 250ml Aquatex inks, instructions and a colour mixing wheel.