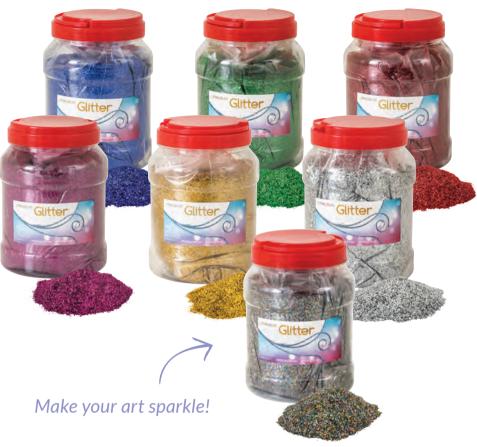

## Super Sparkle Paint - 1 Litre

Super Sparkle paint is non-toxic, water-based shiny glitter paint. Set of 6 includes 1L of each colour. Size: 1L bottles.

| 6 <b>\$69.95</b>  |
|-------------------|
| ld <b>\$12.95</b> |
| er <b>\$12.95</b> |
| ed <b>\$12.95</b> |
| en <b>\$12.95</b> |
| ie <b>\$12.95</b> |
| nk <b>\$12.95</b> |
|                   |

Set of 6 **\$69**95

Save \$7.75

## Glitter Paints - 500ml

Australian-made glitter paints! Children can create brilliant artworks that sparkle. Each bottle contains sparkling coloured glitter to add a dazzling effect to any craft project. This set contains 6 dazzling colours. 500ml bottles.

EC93 Set of 6 **\$71.95** 