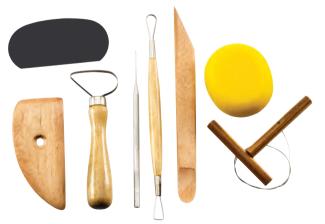

## **Explore with Clay Set**

Explore the natural and sensory elements of clay! This set includes 6 beautiful natural wood slices to be used as modelling boards, 10kg of white air dry ceramic clay, a clay cutter, 12 wooden modelling/shaping tools and 12 wooden decorative tools. For further kit details please view online.