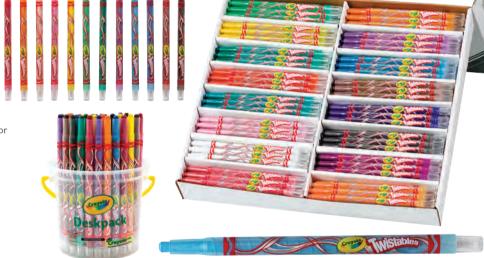

lastic drawing sticks are great for colouring. These crayons do not stain hands and are odour free. The plastic wax slides smoothly onto paper and is easy to sharpen. The hexagonal shape prevents these crayons from rolling off of tables during use. These crayons can also be rubbed out using an eraser. 12 colours. Size of each crayon: 115(L) x 8(W)mm.

JV912 JV909

Pack of 12 \$5.70 Box of 300 \$63.95

Freecall 0800 808 044





# **Crayola Large Crayons**

Large sized crayons in 8 brilliant colours! Smooth lay down and hard to break. Size: 10(L) x 1(dia)cm. Non-toxic.

Not available







# **Crayola Twistables Crayons**

Each of these lovely crayons is easy to use and requires no peeling or sharpening. Just twist for colour! These crayons produce bold, brilliant colours.

Not available





# **Junior Twist Crayons**

These crayons feature a unique, jumbo size triangular twist crayon for young children. Fun and easy to use. Simply twist the top to wind the crayon up and down. No sharpening required.

Not available



This box of crayons is filled with quality, economy and value. Contains 25 each of 8 colours - violet, red, orange, yellow, blue, green, brown and black. Each crayon measures approximately 10(L) x 1.25(W) cm.

# **Crayons**



# Glass & Whiteboard Crayons



These bright, soft and silky crayons can be used on many different surfaces. Ideal for glass, perspex and whiteboards. Features an easy twist, lipstick like application. 6 colours.

# Not available





# **Fabric Fun Pastel Dye Sticks**

Bright colours that can be applied directly to fabric. Made a mista