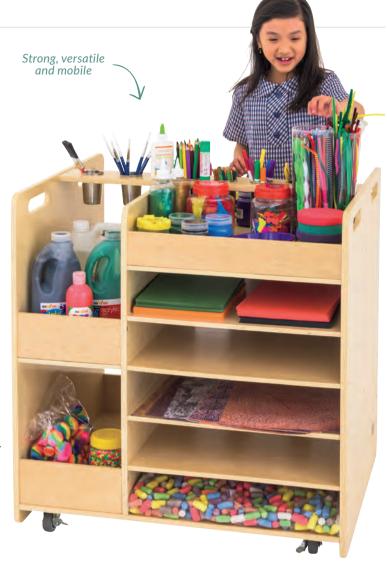

## **Outdoor Painting Wall & Craft Trolley**

Ideal for outdoor learning areas, this set includes an outdoor painting wall and a craft resource trolley for easy storage. Both are made from FSC certified eucalyptus hardwood and include lockable castors. Full details available online. Illustrated contents not included.