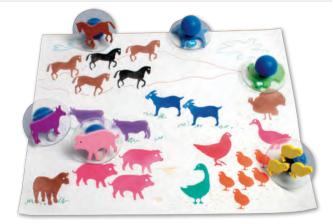

# **Giant Farm Foam Stamps**

A set of easy-to-clean and durable foam stamps. Includes a duck, a sheep, a pig, a goat, a horse, a goose, a cow, a turkey, a hen and chicks. Size: 7.5(dia)cm. Ages 3+ years.

CE6739 Pack of 10 \$45.95