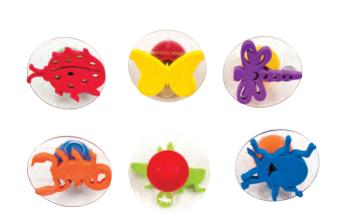

# **Insect Stamps**

Each 7.5(dia)cm stamp has a picture on the clear mount to make alignment easy. Includes a beetle, a dragonfly, a ladybird, a scorpion, a grasshopper, and a butterfly. Ages 3+ years.