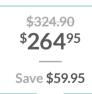

## Coloured Cardboard Bulk Buy

This cardboard bulk bundle includes assorted colour 220gsm cardboard. 500 sheets of A3 and 1000 sheets of A4. Full details available online.

CB351K \$264.95

\$304.25 \$264<sup>95</sup>

Save \$39.30