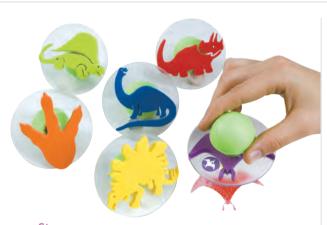

# **Dinosaur Stamps**

The set includes a dimetrodon, brontosaurus, triceratops, stegosaurus, pterodactyl and dinosaur foot print. Size 7.5(dia)cm. Ages 3+ years.

CE6763 Pack of 6 \$34.95