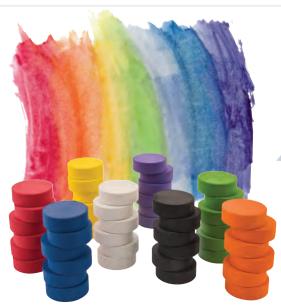

## **Creatistics Poster Paint** - 2 Litres

Creatistics Poster Paint is a great value, waterbased classroom paint, ideal for early childhood and primary students. A non-toxic, quick-drying, washable paint with vibrant colours and smooth consistency.

CS0070K

Set of 10 **\$89.95** 

Save \$32.05

\$105.00 **\$89**95

Save \$15.05