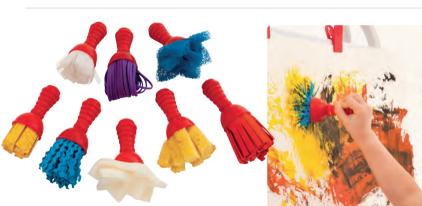

# **Textured Wands**

A unique, fun 'painting brush' alternative to add interest and new textures to young students' work. These wands are very sturdy and make a variety of different textures and patterns. Set includes 8 different wands.