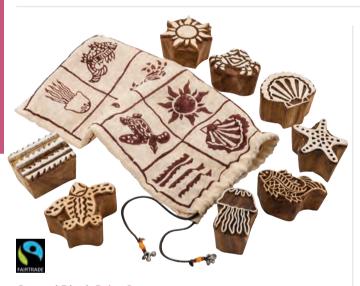

SIC003 Pack of 8 **\$45.95** 

# **Coastal Block Print Stamps**

This set of Fair Trade wooden block print stamps includes 8 coastal designs. Perfect for decorating paper, textiles and clay. Hand carved from sustainable sheesham wood. Diameter of the sun block is approximately 5.2cm. Supplied in a drawstring bag.