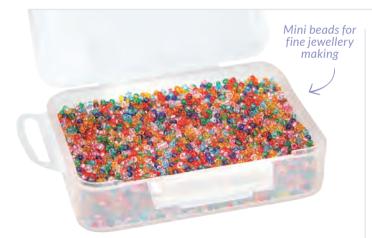

rs. Plastic. Size: 2.5(L)cm.

RE2152 Pack of 200 **\$11.95** 



# Pom Poms with Hole - 2cm

Multicoloured pom poms each with a clear plastic centre tube through which wire, thread and pipe cleaners can be threaded! Size: 2cm.

PH20 Pack of 100 **\$7.95** 



# **Plastic Stone Beads**

Create a beautiful piece of jewellery with these plastic stone beads. Assorted colours. Size: 18 - 25mm. Hole for threading measures 2mm. Approximately 48 beads.

SH4786 150g **\$18.95** 





#### **Natural Wooden Beads**

Assorted natural wooden beads supplied with 4m of string. Sizes of beads vary.

SH787 Pack of 300 **\$14.95** 



# **Wooden Beads in Box**

Beautiful small wooden beads in assorted shapes and colours. Supplied in a plastic box. Size: 19(L) x 13.5(W) x 3.7(D)cm.

NR037 160g **\$40.95** 



# **Mini Glass Seed Beads**

Approximately 500 mini beads in an assortment of colours. Thread onto string or cord to make a beautiful piece of jewellery. Size: 2mm.

TH120B



#### **Alphabet Bead Box**

Children can use these alphabet beads to spell their name while making a pretty necklace or bracelet. The bead box measures 20(L) x 10(W) x 3(H)cm. Bead box contains 900 beads and 180cm of lacing cord.

\$11.95 THE6018 Box of 900 **\$34.95** 



Iron On Beads











Place beads on board

Cover with paper, then iron

Peel off and display!

#### Iron On Beads Kit

These non-toxic, multicoloured plastic beads can be easily arranged on a bead board and ironed over with ironing paper to create a unique and colourful pattern. Kit includes: 20,000 Piece tub of 5mm Creatistics Iron on Beads,