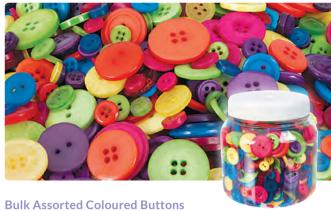

## **Pastel Craft Kit**

This great value pastel colours craft kit includes: felt, pom poms, sequins, patty pans, pipe cleaners, feathers, buttons and paper shred. Essential for seasonal craft activities. Kit contents may vary.