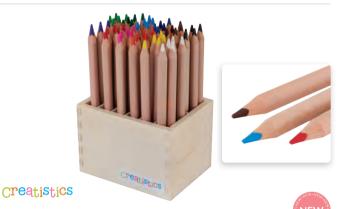

writing. Supplied in assorted colours. Can be used by both right and left-handed students.

TM990 Pack of 10 **\$11.95** 

70







#### **Creatistics**

#### **Jumbo Triangle Pencils**

These jumbo triangle barrel pencils have a soft colour strip allowing fast colour laydown and a great colouring experience. 12 assorted colours. Size: 17.5(L) x 1(W)cm. Colour strip is 5mm thick.

CS0104 @ CS0103 4 or more CS0100 4 or more

Pack of 12 **\$9.10** Stand of 60 **\$40.95** Each Stand \$32.70 Box of 144 **\$91.95** Each Box **\$74.75** 





Half sized triangular pencils for small hands. Supplied in a beautiful handy wooden storage box with sliding lid. Box of 144 in 12 assorted colours. Size: 8.7(L) x 1(W)cm. Lead is 5mm thick.

CS0101 Box of 144 **\$68.95** 6 or more Each Box **\$54.95** 



#### **Jumbo Natural Triangle Pencils**

These natural finish, jumbo triangle barrel pencils have a soft colour strip allowing fast colour laydown and a great colouring experience. 12 assorted colours. Size: 17.5(L) x 1(W)cm. Colour strip is 5mm thick.

CS0105 Stand of 60 **\$42.95** 

#### Great size for small hands





This great classroom box of jumbo stubby coloured pencils have an easy to hold grip plus a thick, soft colour lay down. Each pencil is  $8.8(L) \times 1(W)$ cm. 12 colours.

EC605 Pack of 120 **\$71.95** 



#### **Jumbo Hexagonal Pencils**

These jumbo sized hexagonal coloured pencils are supplied in a beautiful and handy wooden stand. 60 pencils in 12 assorted colours. Size: 17.5(L) x 1.1(W)cm. Lead is 5mm thick.

CS0102 Stand of 60 \$40.95 Each Stand \$32.70 4 or mor