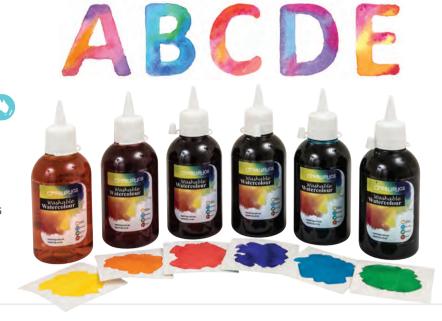

## creatistics

#### Creatistics Watercolours - 250ml

These Australian-made, non-toxic, washable watercolours provide brilliant colour! Comes in a set of 6 everyday colours in 250ml bottles, which can be used for watercolour painting, tinting pigments or as craft dyes. Colours include yellow, red, orange, blue, green and purple.

CS6250

Set of 6 \$45.95