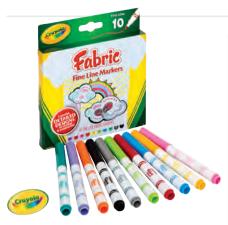

le Multicultural Markers

Perfect for colouring, illustrations or drawing portraits that contain skin tones or subtle earth tones. These markers are non-toxic and have ventilated caps for safety.

SA1510 Pack of 8 \$6.30 24 or more Each Pack \$4.35



#### **Creatistics**

#### **Glass & Porcelain Markers**

Creatistics Glass & Porcelain Markers come in 8 bright colours. These high-gloss, water-based markers are ideal for decorating porcelain, glass and ceramics. Oven bake to seal design.

CS8000 Pack of 8 **\$45.95** 



#### creatistics

#### **Dot Art Markers**

Dot Art Markers are mess free, water-based and non-toxic. These markers promote early childhood development as they are easy to grip and improve hand-eye coordination. 70ml.

LS212 Pack of 6 \$35.95

#### **Specialty Markers**



#### **Extra Bright Fabric Markers**

Decorate t-shirts, calico bags and more with these Crayola fabric markers. Use warm iron to make design permanent, 10 assorted colours.

BY8176 6 or more Pack of 10 **\$10.95** Each Pack \$8.75



#### Crayola Metallic Markers

Add a shimmering effect to your artwork. Waterbased ink. Pack of 8 Metallic colours.

BY58862 Pack of 8 **\$13.95** 



#### Glitter Markers

Water-based, non-toxic glitter markers. 6 different colours.

EC006 Pack of 6 \$14.95



Great quality, water-based fabric markers in bright colours. Ideal for decorating any type of fabric. Class pack includes 48 markers. 12 assorted colours.

JV1448 Pack of 48 **\$57.95** 



Great quality, water-based metallic markers. Great coverage on dark paper and card. Class pack includes a total