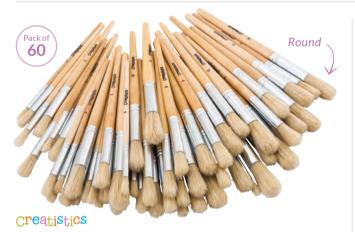

# Classpack Brushes - Round

Great value brush sets in packs of 60, in round assorted sizes. Short handle brushes.

EC0059