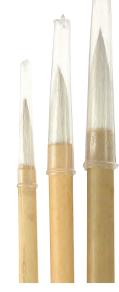

## **Paint Brushes**

## **Stubby Brushes**

A child's first paint brush! The size and weight of this brush is ideal for little creative hands. Classpack of 24 wooden handled brushes in assorted colours. Each brush measures 10cm.

EC729 Pack of 24 **\$26.95** 

**YA08** Pack of 12 **\$17.95** 