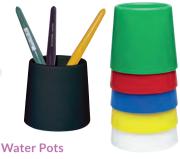

aterial, the holder can accommodate up to 24 paint brushes or markers.

ACH8802 \$42.95



# ROYMAC () () ()

Includes 96 compartments

# **Roymac Studio Stand**

The perfect desk accompaniment for all your artistic needs. Holds brushes and pencils. Features 96 compartments. Made from plastic. Brushes and pencils shown not included. Size: 14.5(L) x 14.5(W) x 9(H)cm.

MD1030 \$12.95



# **Painting Accessories**



# Non-Spill Paint Pot

The clever lid design prevents spillage, even when the pot is knocked over, and has grooves to rest brushes in. The pot measures 8.2 x 9cm. Colours may vary.

EC72 \$3.40 Each **\$2.20** 10 or more



## Paint Pot Holder

Stores and carries paint pots. Recesses in sides allow for storage of brushes. Holds 6 paint pots. Size: 54(L) x 14(W)cm.

EC49 \$16.95



Designed with an extra wide base for super stability. One of each colour, Illustrated brushes not included. Size: 9.5(H) x 10.5(D)cm.

EC1023 Pack of 6 **\$17.95** 



# Mixing Palette - 6 Well

Stackable plastic palette with 6 wells. Paints not included. Size: 11.4(L) x 16.5(W)cm.

EC37 \$4.50



# **Mixing Palette**

This 10 well palette measures 26.5 x 11cm. Illustrated brush not included.

EC110 \$4.50 Each \$3.85 12 or more



# **Paint Tray with 6 Pots**

A tough washable tray with 6 detachable pots. The specially designed tray reduces the danger of knocking over the pots. Holds standard size (4.4 x 1.6cm) paint blocks. The tray measures 17(L) x 12(W) x 4(H)cm.

IP0400 \$6.80



A six well palette that is durable, yet inexpensive. It has convenient finger holes for ease of carrying