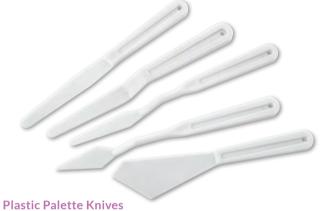

# Foam Brush Set

This natural wooden handle brush set is great for special effects and large strokes. Size: 14.5(L) x 2.5(W)cm.

NAR102 Pack of 20 **\$12.95** 

Five plastic palette knives made of strong flexible and stain free plastic. Used for mixing colours, applying or removing paint. Size range from 16.5cm to 19cm.