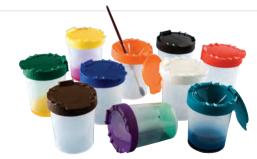

# **Clear Non-Spill Paint Pots**

These user friendly painting tools are easy to open and non-spill. The inner rim seal recycles moisture and prevents evaporation. Illustrated brush not included. Each paint pot is 10(H)cm.

SA1696 Pack of 12 **\$22.95** 

# **Non-Spill Paint Pots**

These user friendly painting tools are easy to open and non-spill. The inner rim seal recycles moisture and prevents evaporation. Supplied in assorted colours. Illustrated brush not included. Each paint pot is 10(H)cm.

SA1610 Pack of 10 \$22.95