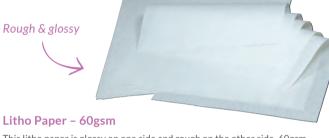

# **Fabric Paint - Primary Colours**

Colourfast, lightfast and 100% aqueous. Suited to natural or artificial fabric. Environmentally friendly. Non-toxic. 500ml jars.

**CB735** Set of 6 **\$65.95** 

This litho paper is glossy on one side and rough on the other side. 60gsm. Available in 3 different sizes.

**WHP040** 6 or more WHP041 2 or more AUS089 4 or more

25.5 x 38cm - Pack of 500 \$28.95 Each Pack \$23.05 38 x 51cm - Pack of 500 \$51.95 Each Pack \$46.15 51 x 76cm - Pack of 500 \$106.95 Each Pack **\$91.25** 