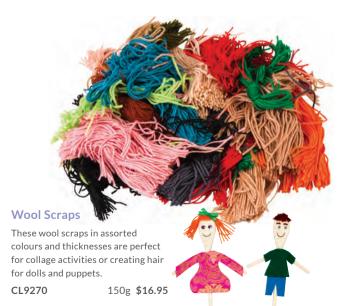

H020G Gold **\$10.95** TH020R Red **\$10.95** TH020S Silver **\$10.95 TH020E** Emerald **\$10.95** 

#### **Acrylic Yarn**

Ideal for weaving, creating colourful baubles, fabulous embroidery designs, making fun characters and textured artwork. Brightly coloured, 100% acrylic. Size: 100g ball. 4 ply.

| ,      |            | 1 /    |
|--------|------------|--------|
| MOW251 | Yellow     | \$6.30 |
| MOW256 | Green      | \$6.30 |
| MOW261 | White      | \$6.30 |
| MOW262 | Pink       | \$6.30 |
| MOW263 | Grey       | \$6.30 |
| MOW268 | Light Blue | \$6.30 |
| MOW276 | Dark Blue  | \$6.30 |
| MOW283 | Black      | \$6.30 |
| MOW285 | Purple     | \$6.30 |
| MOW288 | Brown      | \$6.30 |
| MOW289 | Orange     | \$6.30 |
| MOW300 | Red        | \$6.30 |
|        |            |        |







Ideal for making macrame style wall hangings with a loom. This set includes 2 rolls of merino wool (50g, 65m each), 2 rolls of dralon wool (40g, 112m each), 1 roll of acrylic wool (40g, 220m) and Merino wool roving (50g).

CS0638 Pack of 6 **\$34.95** 



#### Satin Ribbon Rolls

Great value satin ribbon. 8 assorted colours. Each roll measures 7(L)m x 8(W)mm.

SH1956 Pack of 8 **\$17.95** 



#### Polka Dot Ribbon

This pack of polka dot ribbon includes 5 rolls of colour. Each roll measures 1(L)m x 1(W)cm.

SH1833 Pack of 5 \$5.70 TH0381





#### Raffia Ribbon

Brightly coloured raffia ribbon, ideal for crafting & gift wrapping. 10 colours. Each roll measures 10m.

Pack of 10 **\$14.95** 



#### **Ric Rac Pastel Ribbon**

These pastel ribbons are a great addition to any crafted item.