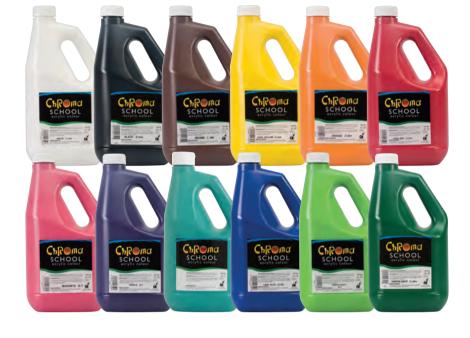

#### **Chroma School Paint - 2 Litres**

This highly versatile paint is the leading acrylic paint in primary and secondary schools. The amazing new formula is thicker and has more body for greater coverage. Colours dry with a water resistant, satin finish. Non-toxic. Set includes 12 colours. 2 Litre bottles.

| CHR9910 | Set of 12 <b>\$241.95</b> |
|---------|---------------------------|
| CHR9165 | White <b>\$20.95</b>      |
| CHR9350 | Black <b>\$20.95</b>      |
| CHR9950 | Brown <b>\$20.95</b>      |
| CHR9956 | Cool Yellow \$20.95       |
| CHR9143 | Orange <b>\$20.95</b>     |
| CHR9155 | Cool Red <b>\$20.95</b>   |
| CHR9850 | Magenta <b>\$20.95</b>    |
| CHR9149 | Purple <b>\$20.95</b>     |
| CHR9250 | Turquoise \$20.95         |
| CHR9650 | Cool Blue <b>\$20.95</b>  |
| CHR9129 | Green Light \$20.95       |
| CHR9450 | Green Deep \$20.95        |