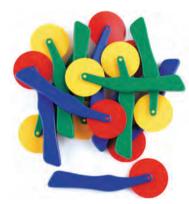

#### **Poster Colour Palettes**

This long lasting poster colour paint is both convenient and easy to use. Each palette contains 6 colour discs measuring  $1.5(H) \times 4.5(dia)$ cm. Size: tray  $17.5(L) \times 11.3(W) \times 2.3(H)$ cm.

Fluoro TH880-FP

Earth TH880-EP

Warm TH880-WP \$12.95

Cool TH880-CP \$12.95

21.5cm 14.5cm

\$15.95