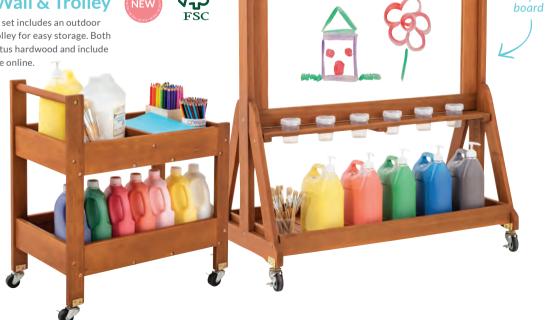

## **Outdoor Painting Wall & Craft Trolley**

Ideal for outdoor learning areas, this set includes an outdoor painting wall and a craft resource trolley for easy storage. Both are made from FSC certified eucalyptus hardwood and include lockable castors. Full details available online. Illustrated contents not included.

CS1244K

Save \$126.95

**C** Freefax 0800 682 329