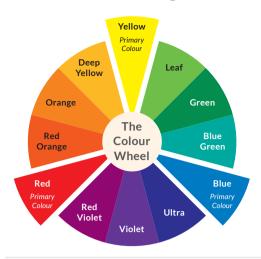

## Colour Wheel

This colour wheel is a great reference guide for students and educators to explore colour relationships. It defines primary, secondary, tertiary, warm and cool colours. Size: 13cm in diameter.

EC1160

\$17.95