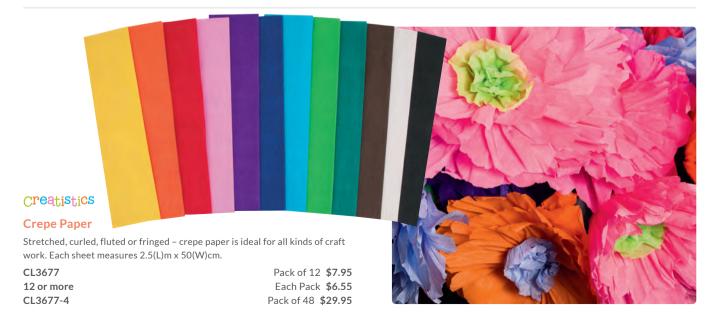

e in an assortment of bright colours. Great addition to craft projects or classroom decorating. Each streamer measures 9.5(L)m x 2(W)cm.

AUS195 \$17.95 4 or more Each Pack **\$14.25** 



#### **Metallic Crepe Paper**

Add colour and texture to any craft project. This pack comes with 6 shimmering metallic colours. Each sheet measures 1(L)m x 50(W)cm.

X9200 \$14.95



#### **Paper Streamers**

This pack includes 54 streamers in assorted colours. They are perfect for decorating the classroom on special occasions.

X102 \$34.95



#### Fluorescent Crepe Paper

These striking sheets of fluorescent crepe paper add colour and texture to any craft project. This pack comes with 5 vibrant fluorescent colours. Each sheet measures 2.5(L)m x 50(W)cm.

AUS200 \$11.95 Each Pack **\$10.45** 6 or more





This jumbo size tissue paper can be used for a multitude of art activities. Supplied in wonderful assorted colours. Each sheet measures  $50 \times 75 cm$ . 480 sheets.

DP1432 \$57.95



This assorted tissue paper can be cut, torn, crinkled, folded to intensify the colour or overlapped to create a variety of shades.

ME90 25 x 35cm - Pack of 100 **\$12.95** AUS194 50 x 75cm - Pack of 500 \$57.95



Great for all collage works. For a textured look, simply get one square tissue and place a pencil base in the middle and wrap the tissue around the pencil. Then place the pencil base with the tissue square attached onto the sticky object. 2.5cm square - assorted colours.

HG83111 \$30.95





#### **Tissue Squares**

These tissue squares can be used in many collage and craft activities. Siz