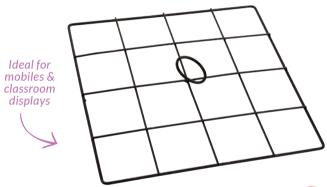

# Metal Artwork Display Hanger

Display classroom artwork from the ceiling using this black metal hanging mobile. Size: 20cm.

SH1949

This colour wheel is a great reference guide for students and educators to explore colour relationships. It defines primary, secondary, tertiary, warm and cool colours. Size: 13cm in diameter.