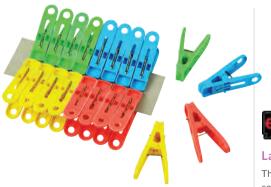

# **Jumbo Pegs**

These colourful jumbo clothes pegs come in a pack of 40 in 4 different colours. Pegs can be used for hanging up wet paintings or artwork that needs to dry out.

UB0019JP Pack of 40 \$4.50 Each Pack \$3.25 4 or more

# **Large Painting Pegs**

These brightly assorted coloured, heavy duty painting pegs have a thread hole through the top enabling them to be permanently attached to any drying line or display fixture. Size: each peg is 7 x 2.2cm.

EC012 Pack of 12 \$12.95

# **Jumbo Plastic Pegs**

These jumbo plastic pegs are great for any use in the classroom or at home. Easy wide grip to use with holding paper on easels, or attaching splash mats firmly to the table. Comes in a bag of 24, in 4 bright colours. Size: 12cm long, grip is 3.5cm wide and the size of the opening is 5.5cm.

RGP24 Pack of 24 **\$28.95** 

44

\$57.95