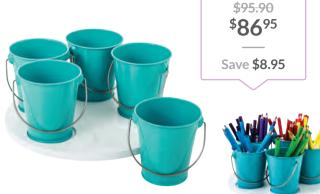

# **Craft Turntable with Metal Buckets**

This lazy susan comes with 5 blue tin buckets that can be removed easily for filling up with all your art and craft, or stationery needs. Great classroom table accessory and for keeping your stationery items tidy.