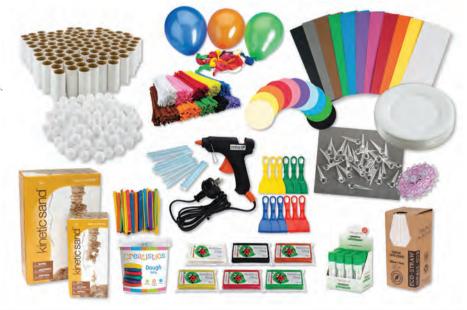

## **STEAM Consumables Pack**

This STEAM resource pack includes a complete range of resources for your construction activities. Includes glue sticks, hot glue guns, paper plates, paper circles, cover paper, dough, modelling clay and tools, kinetic sand, pins, polystyrene balls, straws, pop sticks, pipe cleaners and balloons. A full list of components is available online.

AM4104K

\$517.95

Save \$85.30