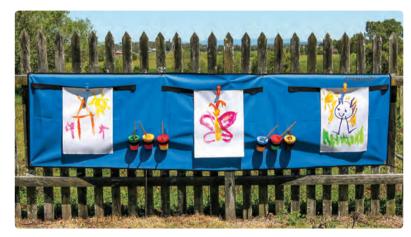

## **Outdoor Painting Classroom Kit**

This kit includes our large outdoor hanging easel, tempera paint, paint pots, paper and brushes – everything a class needs to paint outdoors. Kit contents may vary.