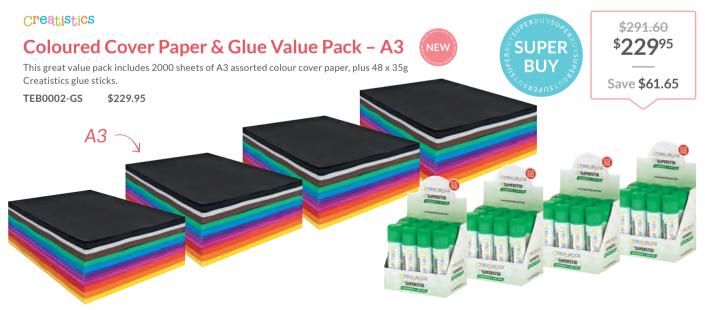

## Cover Paper & Storage Kit

This coloured cover paper and storage kit includes: 4 x 500 sheet packs of A4, assorted colour, 120gsm colour cover paper and 4 large plastic storage tubs to keep paper clean and tidy.

Save \$11.65 TEB0001-K \$155.95 Great for the classroom!

\$167.60 **\$155**95