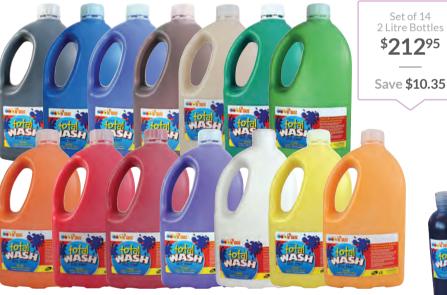

## **Total Wash Paint**

You will be amazed by just how simple and safe this wash-off poster paint is to use. Environmentally friendly and non-toxic, this no fuss kids' paint will wash out of all fabrics. Brilliant just as it is, do not thin this paint with water before use, just use directly from the bottle. Available in 14 colours and supplied in a choice of 500ml or 2 Litre bottles. Colour swatches are matched as closely as printing process allows. Actual paint colours may vary.

## 2 Litres

| FN164                     | Set of 14   | \$212.95         |
|---------------------------|-------------|------------------|
| FN150                     | Black       | < <b>\$15.95</b> |
| FN151                     | Cool Blue   | <b>\$15.95</b>   |
| FN152                     | Warm Blue   | <b>\$15.95</b>   |
| FN153                     | Brown       | 1 <b>\$15.95</b> |
| FN154                     | Skin Tone   | <b>\$15.95</b>   |
| FN155                     | Green       | 1 <b>\$15.95</b> |
| FN156                     | Leaf Greer  | 1 <b>\$15.95</b> |
| FN157                     | Orange      | <b>\$15.95</b>   |
| FN158                     | Warm Red    | \$15.95          |
| FN159                     | Cool Red    | \$15.95          |
| FN160                     | Purple      | <b>\$15.95</b>   |
| ☐ FN161                   | White       | <b>\$15.95</b>   |
| FN162                     | Cool Yellov | <b>\$15.95</b>   |
| FN163                     | Warm Yellov | <b>\$15.95</b>   |
| 6 or more of any 1 colour | Each Bottle | <b>\$14.95</b>   |