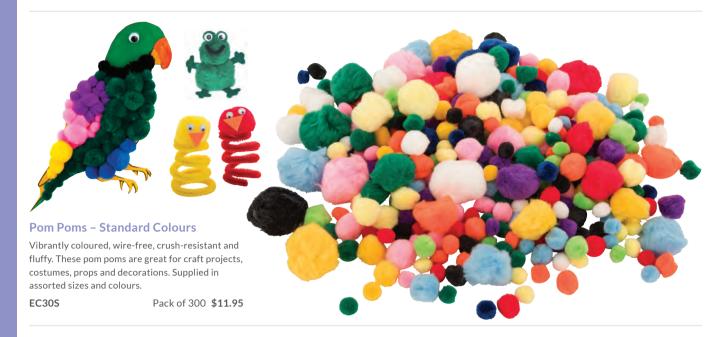

## **Pastel Craft Kit**

This great value pastel colours craft kit includes: felt, pom poms, sequins, patty pans, pipe cleaners, feathers, buttons and paper shred. Essential for seasonal craft activities. Kit contents may vary.