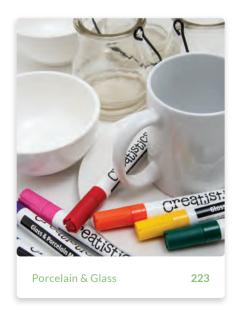

## Glass & Porcelain Paint

## **Creatistics**

## **Glass & Porcelain Markers**

Creatistics glass & porcelain markers come in 8 bright colours. These high gloss, water-based markers are ideal for decorating porcelain, glass and ceramics.

CS8000

Pack of 8 \$45.95