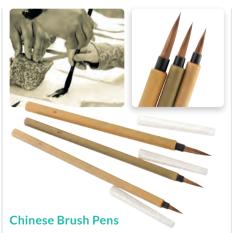

# **Chinese Brush Pens**

Traditional Chinese calligraphy brushes in 3 assorted sizes. Wooden handles Size: Large 24(L)cm.

TH570B Pack of 3 \$4.50

This set includes 12 stubby brushes, 6 large area taklon brushes, 12 short handle round bristle brushes, 12 short handle flat bristle brushes, 36 long handle round bristle brushes (sizes 8, 12 & 18) and 36 long handle flat bristle brushes (sizes 8, 12 & 18). Supplied with a 5L plastic container with lid. YA096

Box of 114 **\$160.95** 

\$197.40 \$160<sup>95</sup>

Save \$36.45

**Creatistics Taklon Brushes** 

- Smooth and easy to work with
- Short handles
- Ideal for watercolour, inks and dyes
- Soft and absorbent
- Economical and durable
- Available in several sizes