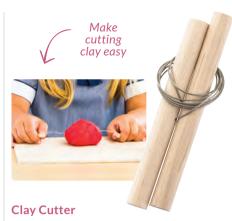

## **Explore with Clay Set**

Explore the natural and sensory elements of clay! This set includes 6 beautiful natural wood slices to be used as modelling boards, 10kg of white air dry ceramic clay, a clay cutter, 12 wooden modelling/shaping tools and 12 wooden decorative tools. For further kit details please view online.

CS1027K

\$229.95

\$273.25

Save \$43.30