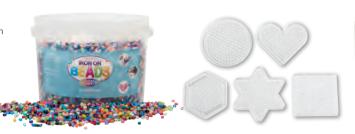

## Iron On Beads Kit

These non-toxic, multicoloured plastic beads can be easily arranged on a bead board and ironed over with ironing paper to create a unique and colourful pattern. Kit includes: 20,000 piece tub of Creatistics iron on beads, assorted shape bead boards and 30 ironing paper sheets. See kit details online.