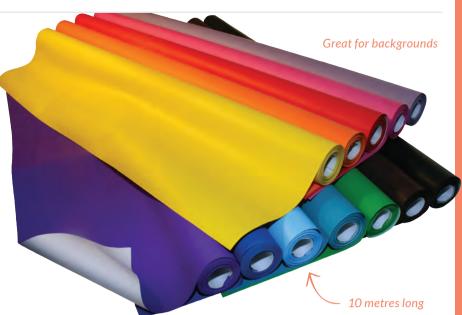

## **Display Paper & Border Roll Kit**

A great value display kit to enhance classroom artwork and noticeboards. Includes blue, red, green, yellow and black display rolls with matching border rolls. Border roll size: 2 x 15m length rolls per colour. Display roll size: 10 metres.

\$144.50 **\$114**95

Save \$29.55