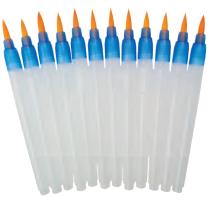

## Watercolour

Painting with watercolour discs is a convenient, economical and mess free method of painting. Ideal for the classroom as it minimises additional equipment. To get the best results use watercolour paper which is slightly thicker. To prevent paper from wrinkling when it gets wet, use masking tape to stick all edges of the paper to a board or work table.

#### Watercolour Discs

These watercolour discs twist together to form a tower. The clear plastic lid doubles as a palette. Each disc is 8.5(dia)cm and is compact, convenient and easy to use.

MD171 \$11.95

## Koh-I-Noor Brilliant Watercolour Discs

These brilliant watercolour discs are compact and convenient. Each tray twists together to form a tower. The clear plastic lid doubles as a palette. 12 assorted extra bright colours. Size: 8.5(dia)cm.