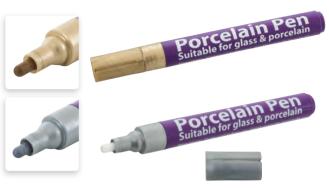

## **Glass & Porcelain Markers**

Creatistics glass & porcelain markers come in 8 bright colours. These high gloss, water-based markers are ideal for decorating porcelain, glass and ceramics.

CS8000

Pack of 8 \$45.95

## **Glass & Porcelain Markers**

These high gloss, water-based markers are ideal for decorating porcelain, glass and ceramics. Allow designs to dry for 24 hours then bake in an oven for 90 minutes at 160 degrees celsius. Dishwasher safe after baking.

LP1082 Metallic Silver \$9.10 LP1084 Metallic Gold \$9.10