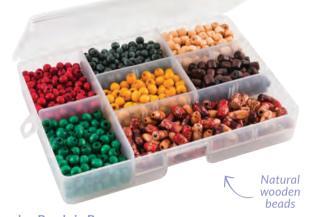

## Iron On Beads Kit

These non-toxic, multicoloured plastic beads can be easily arranged on a bead board and ironed over with ironing paper to create a unique and colourful pattern. Kit includes: 20,000 piece tub of Creatistics iron on beads, assorted shape bead boards and 30 ironing paper sheets. See kit details online.

AMB200K \$60.95

**Creatistics** 