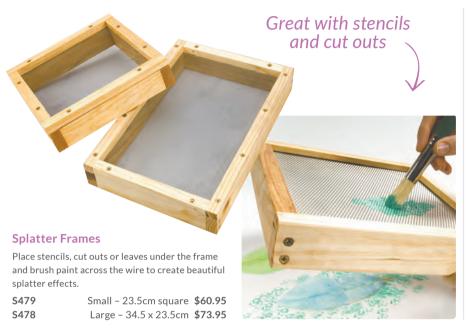

## **Acrylic Paint**

- A fast-drying paint that is versatile and generally waterproof once dry.
- The range extends from economical pigments for the classroom to high quality artist pigments for professional use.