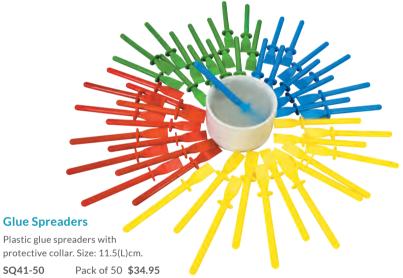

aper, wood, ceramics, leather and fabric. Size: 10(L) x 0.7(dia)cm.

SH4846 Pack of 20 \$4.50



#### **Brushes & Accessories**



#### **Creatistics**

#### **Paste Brushes**

Affordable student quality multi-purpose brushes. Size: 18(L)cm.

CS0959 Pack of 12 **\$10.95** 4 or more Each Pack \$7.65



#### **Paste Brushes**

Economical, wooden handle brushes. Great value! Size: 18(L)cm.

EBG12 Pack of 12 **\$14.95** 



#### **Creatistics**

#### **Multi-Purpose Bowls**

Colourful plastic bowls. Ideal for sponge painting or sorting activities. Each bowl measures 15(dia)cm.

EC370 Pack of of 6 \$11.95 12 or more Each Pack \$6.55



#### **Paste Spreaders**

Durable plastic, easy-to-clean tools for use with glue, paint and modelling materials. Size: 12(L)cm.

RE5725 Pack of 10 **\$10.95** 





#### **Bottle and Cap**

Reusable plastic bottles. Easy-flow nozzle with protective cap. Cut nozzle tip to use. Perfect for dispensing liquids in the classroom. Each bottle is  $250 \, \mathrm{ml.}$ 

EC720 Pack of 12 **\$17.95** 



These mats are made from tough polypropylene, which is waterproof and  $% \left( 1\right) =\left( 1\right) \left( 1$ stainproof. Each translucent mat has a 2cm grid and can be used when children are working with paint, glue, plaster, papier mache, clay and dough. To clean, simply wipe over with a damp cloth. This pack of 5 messy mats is supplied in assorted colours and each measures  $50\,\mathrm{x}$  36cm.

TEB5102 Pack of 5 **\$24.95** 

### **Mounting**



#### **Blu-Tack**

Blu-Tack is the perfect modelling material. It resists slump, will not shrink,