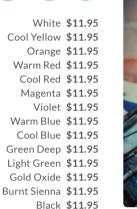

## Student Acrylic Paint Set - 1 Litre

Colours include: Cool yellow, orange, cool red, magenta, violet, warm blue, cool blue, deep green, light green, burnt sienna, black and white. 1 Litre.

FN400K

Set of 12 **\$129.95** 