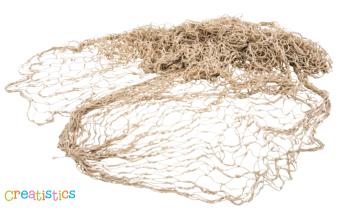

# **Natural Net**

The perfect natural fish net to hang for all the beautiful projects and collages done by the children or to give a natural tone to the classroom. Size: 6 x 1.8m.

\$45.95 EC123