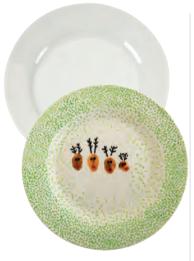

## **Porcelain Plates** & Markers Kit

Plain white plates with a gloss finish, ready to decorate. Classroom set includes 12 porcelain plates and a set of 8 porcelain markers. Dishwasher and microwave safe. Size: 21(dia)cm.

UB0038-12PM

## Creatistics

\$86.75

**\$74**95

Save \$11.80