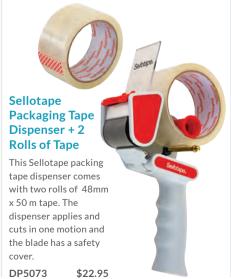

e **\$11.95** 



This polypropylene tape with superior holding power comes with an easy to remove backing strip. Ideal for holding most forms of display and other presentation materials. Great for art and craft projects or to hang posters.

DP9008 6 or more DP9007 6 or more

12mm x 33m \$7.95 Each **\$6.55** 18mm x 33m **\$11.95** Each **\$9.35** 



#### **Double-Sided Tape in Dispenser**

Double-sided tape comes in a clear dispenser that can be easily cut without any need for scissors. The tape is instantly ready to attach to items to mount or gift wrap leaving a neat finish. Size: 15(L)m x 18(W)mm.

DP0608 \$5.70



#### **Marbig Packaging Tape**

Suitable for general use in the office and home. Extra long 75m clear rolls. Tape dimensions: 75(L)m x 48(W)mm.

ACC1012 Pack of 6 \$22.95





Quality masking tape, ideal for artwork with a surface that accepts paint, markers, crayons and pencil. Each roll is 50m long. Available in 2 width sizes.

48mm - Each **\$9.10** DP0540 12 or more Each \$7.65 24mm - Pack of 3 \$9.10 **PPMT** Each Pack \$7.65 12 or more

#### **Junior Scissors**



#### **Scissors Blunt**

These quality blunt tip, right-handed scissors are designed for everyday use. Stainless steel blades. Size: 14(L)cm. Colour may vary.

WH204 \$1.70



# Anti-micro Scissors - 12.5cm

Westcott 12.5cm scissors are suitable for children up to 4 years old. The blades have a blunt tip and the handles are anti microbial.

DP14618 Blue **\$2.20** DP14616 Green \$2.20 DP13595 Red - Left \$2.20



#### **Spring Loaded Scissors Tub**

This classroom set of scissors is great for