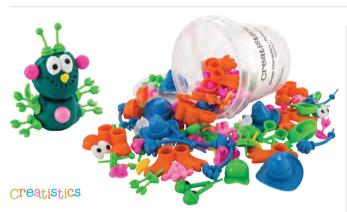

upplied in a drawstring bag.

SIC003 Pack of 8 \$45.95



#### **Wooden Block Print Stamps**

This set of Fair Trade wooden block print stamps includes a lotus, heart and petal design. Perfect for decorating paper, textiles and clay. Hand carved from sustainable sheesham wood. Diameter of the heart block is approximately 6.5cm. Supplied in a drawstring bag.

SIC002

Pack of 3 \$37.95







#### **Dough Cutters**

This set features a huge variety of shapes including geometrics, aircrafts, motor vehicles, watercrafts, animals, letters, numbers, dinosaurs and Christmas shapes. The Christmas tree measures 10(L) x 8(W)cm. Illustrated dough not included.

LK6008 Pack of 100 **\$22.95** CL4414 Pack of 16 \$7.50



## These plastic cutters come in assorted colours and designs. They are suitable



#### **Dough Characters - Funny Faces**

Create your own wild dough characters with this bucket of assorted character pieces. The bucket includes approximately 130 assorted pieces. Supplied in a plastic bucket. Ages 3+ years.

130 Pieces **\$34.95** CL6720



#### **Animal Pattern Rocker Stampers**

for pastry, plasticine or clay. Size: approx 7(W)cm.

These animal pattern stampers have chunky handles, making it easy for young children to grip. Use with paint, clay, dough or stamp pads. Set of 4 different animal patterns, including snakeskin, leopard print, stripes and scales.

DM0209 Pack of 4 **\$12.95** 



This set of 4 paint and clay palm printers includes a wonderful variety of patterns. Each printer has a handle on the reverse, which easily slips onto a child's hand. Great for use