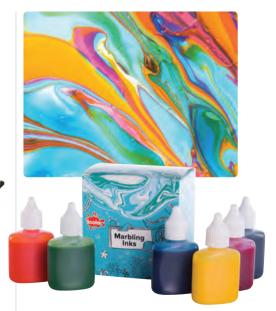

## Marbling Inks - 25ml

Easy to use vivid marbling colours for creating delicate patterns on paper for use as book-liners, wrapping paper, gift boxes and theme collages. Simply float the oil-based colour onto water, direct from the dropper bottle. Swirl, blow or comb the surface to disperse the colour as required, and place paper or card onto the surface. 25ml bottles.

SQ27 Set of 6 \$37.95