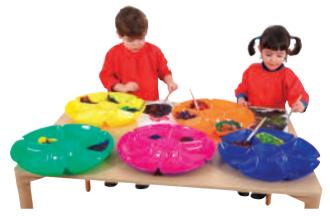

# **Sponge Circles**

Set of 6 sponge inserts to hold paint for finger painting and stamping. Assorted colours. Designed to fit bowls 15(dia)cm (EC370).

EC1221 Pack of 6 \$9.10

# **Plastic Bowls**

Colourful multi-purpose bowls. Ideal for use when painting with sponges or brushes or even just for sorting activities. Each bowl measures 15(dia)cm.

EC370 Pack of 6 **\$11.95** Each Pack \$6.55 12 or more

## **Plastic Bowls**

Colourful multi-purpose bowls. Ideal for use when painting with sponges or brushes or even just for sorting activities. Each bowl measures 15(dia)cm.

EC370 Pack of 6 **\$11.95** Each Pack \$6.55 12 or more