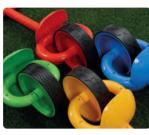

# Wheelie Painters Set

Wheelie Painters are a set of 4 painters that children can trundle through paint or puddles. Each painter has a plastic wheel with a different pattern. Wheelie Painters can be used indoors or out.

TTS0230 Set of 4 **\$264.95** 

Use in paint, puddles or even through sand