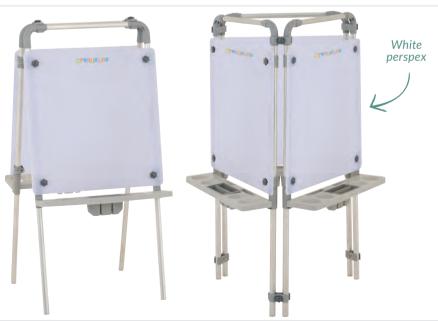

## **Outdoor Painting Wall & Craft Trolley**

Ideal for outdoor learning areas, this set includes an outdoor painting wall and a craft resource trolley for easy storage. Both are made from FSC certified eucalyptus hardwood and include lockable castors. Full details available online. Illustrated contents not included.