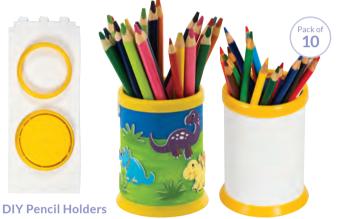

ng colour to journals and scrapbooks. Size: Largest 6cm.

RE15648 Pack of 1500 **\$27.95** 



# **Handmade Collage Shapes**

This pack of collage paper shapes includes an assortment of designs and shapes. 500g pack. Paper shape sizes vary.

TH719 500g Pack **\$12.95** 







Pack of 30 \$13.95

fish. Plain white cardboard. Size: Approx: 15(H)cm.



SH7478



Create your own unique jigsaw puzzle. Draw a design on the puzzle pieces and colour with paint, pencils or glitter glue. Each Jigdraw has 20 pieces. Size: 22(L) x 18(H)cm.

CL1437 Pack of 20 **\$22.95** 



#### **Diorama Boxes**

These easy to decorate diorama boxes bring fantasy worlds to life. Combine dimension and creativity with these sturdy 3D shaped boxes 28(L) x 21(H)cm. Supplied flat-packed.

RE2094 Pack of 12 **\$28.95** 



Great as a gift or to use in the classroom! Decorate the plain cardboard and attach top and bottom. Easy to assemble. Pencils and embellishments not included. Size: 11.5(L) x 8(dia)cm.

PL0094 Pack of 10 **\$19.95** 



Great as a gift or for saving your spare change! Decorate the plain cardboard and attach top and bottom. Easy to assemble. Embellishments not included. Size: 11.5(L) x 8(dia)cm.

PL0099 Pack of 10 **\$19.95** 



# **Kraft Card Weaving Shapes**

Great for fine motor skills! This pack includes 12 kraft cardboard weaving shapes. 6 designs. Size approx. 12-15cm.

Pack of 12 **\$9.10** TH271 TH786



## **Stitching Cards**

Stitching cards are perfect for use with yarn and weaving needles. Children can stitch patterns or messages in the pre-punched holes. Card size: 16 x 16cm