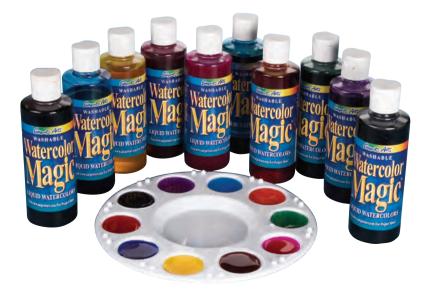

## **Assorted Magic Watercolour Paints** - 118ml

These washable watercolours have many purposes. Use it as watercolour paint, or as economical rubber stamp ink refills, tinting pigments or craft colouring dyes. Supplied in 118ml bottles in 10 assorted colours. Illustrated paint palette not included.

SA6210 Set of 10 **\$91.95** 

A little goes a long way