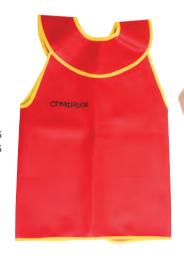

## **Apron** Classroom **Kits**

These long-sleeved aprons are paint/water resistant. Great value in a classpack of 20. Available in 2 sizes. PB0004K Size: 65(L) X 50(W) cm. PB0005K Size: 73(L) x 50(W)cm. Note: Age

suitability is a guide only.

PB0004K 3-6 years **\$206.95** 

PB0005K 6-10 years **\$275.95** 

x20 PB0004K 3-6 years Pack of 20 3-6 years

PB0005K 6-10 years Pack of 20 **\$275**95

6-10 years

Save \$23.05