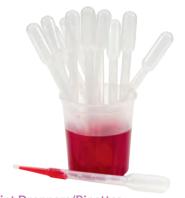

# **Paint Droppers/Pipettes**

These droppers are excellent for liquid watercolours. Each dropper is approximately 12.5(L)cm.

EC723

10 or more Each Pack \$2.20