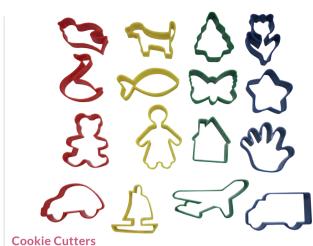

s. Hand carved from sustainable sheesham wood. Size of the blocks is around 5-6cm. Supplied in a drawstring bag.

SIC003 Pack of 8 \$45.95



#### **Wooden Block Print Stamps**

This set of Fair Trade wooden block print stamps includes a lotus, heart and petal design. Perfect for decorating paper, textiles and clay. Hand carved from sustainable sheesham wood. Diameter of the heart block is approximately 6.5cm. Supplied in a drawstring bag.

SIC002

Pack of 3 \$37.95







#### **Dough Cutters**

This set features a huge variety of shapes including geometrics, aircrafts, motor vehicles, watercrafts, animals, letters, numbers, dinosaurs and Christmas shapes. The Christmas tree measures 10(L) x 8(W)cm. Illustrated dough not included.

LK6008 Pack of 100 **\$22.95** CL4414 Pack of 16 \$7.50



## These plastic cutters come in assorted colours and designs. They are suitable



#### **Dough Characters - Funny Faces**

Create your own wild dough characters with this bucket of assorted character pieces. The bucket includes approximately 130 assorted pieces. Supplied in a plastic bucket. Ages 3+ years.

130 Pieces **\$34.95** CL6720



#### **Animal Pattern Rocker Stampers**

for pastry, plasticine or clay. Size: approx 7(W)cm.

These animal pattern stampers have chunky handles, making it easy for young children to grip. Use with paint, clay, dough or stamp pads. Set of 4 different animal patterns, including snakeskin, leopard print, stripes and scales.

DM0209 Pack of 4 **\$12.95** 



This set of 4 paint and clay palm printers includes a wonderful variety of patterns. Each printe