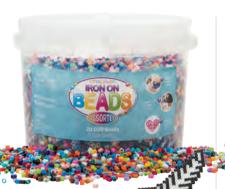

## Iron On Beads Kit

These non-toxic, multicoloured plastic beads can be easily arranged on a bead board and ironed over with ironing paper to create a unique and colourful pattern. Kit includes: 20,000 piece tub of Creatistics iron on beads, assorted shape bead boards and 30 ironing paper sheets. See kit details online.

AMB200K \$60.95

**Creatistics** 