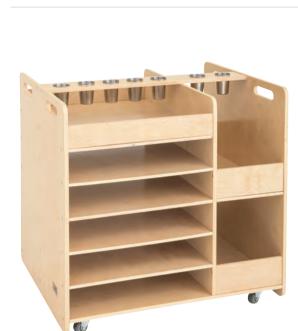

# **Metal Craft Caddy**

This metal craft caddy is great for storing art & craft items as well as stationery. One half is sectioned into 3 compartments and the other half has 1 large compartment. Made of metal with a wooden handle. Size: 28(L) x 20.5(W) x 13(H)cm.

**BBR683** \$37.95 **BBR212** 