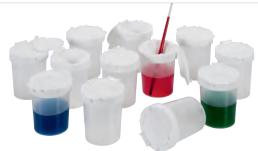

# Non-Spill Paint Pot

The clever lid design prevents spillage, even when the pot is knocked over, and has grooves to rest brushes in. The pot measures 8.2 x 9cm. Colours may vary.

EC72 \$3.40 Each **\$2.20** 10 or more

## Paint Pot Holder

Stores and carries paint pots. Recesses in sides allow for storage of brushes. Holds 6 paint pots. Size: 54(L) x 14(W)cm.

EC49 \$16.95

Designed with an extra wide base for super stability. One of each colour, Illustrated brushes not included. Size: 9.5(H) x 10.5(D)cm.