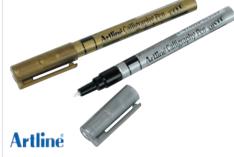

## **Glass & Porcelain Markers**

Creatistics glass & porcelain markers come in 8 bright colours. These high gloss, water-based markers are ideal for decorating porcelain, glass and ceramics.

CS8000

Pack of 8 \$45.95

## **Glass & Porcelain Markers**

These high gloss, water-based markers are ideal for decorating porcelain, glass and ceramics. Allow designs to dry for 24 hours then bake in an oven for 90 minutes at 160 degrees celsius. Dishwasher safe after baking.

LP1082 Metallic Silver \$9.10 LP1084 Metallic Gold \$9.10