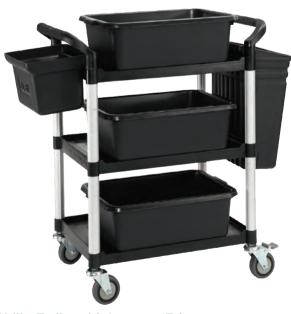

# Metal Craft Caddy Set

Kit consists of a Craft Turntable (BBR212) and a Metal Craft Caddy (BBR683).

BBR680K \$86.95

# **Metal Craft Caddy**

This metal craft caddy is great for storing art & craft items as well as stationery. One half is sectioned into 3 compartments and the other half has 1 large compartment. Made of metal with a wooden handle. Size: 28(L) x 20.5(W) x 13(H)cm.

**BBR683** \$37.95 **BBR212** 

# **Craft Turntable with Metal Buckets**

This lazy susan comes with 5 blue tin buckets that can be removed easily for filling up with all your art and craft, or stationery needs. Great classroom table accessory and for keeping your stationery items tidy.