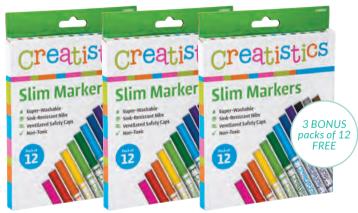

## Slim Marker Value Pack

This great value slim super-washable marker pack includes 2 x tubs of 96, plus 3 x bonus packs of 12 markers.

CS6001K

crea

Slim Ma

\$62.95

creatis

Slim Market

Creatistics

Slim Markers

\$75.40 \$62<sup>95</sup>

Save **\$12.45** 

Creatistics
Chunky

Marker Value Pack

A great value set of our chunky super-washable markers. Value pack includes 4 x tubs of 48 markers.

CS7001K