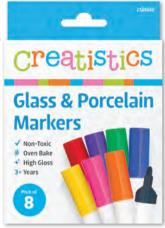

## **Glass & Porcelain Markers**

Creatistics glass & porcelain markers come in 8 bright colours. These high gloss, water-based markers are ideal for decorating porcelain, glass and ceramics.

CS8000

Pack of 8 \$45.95