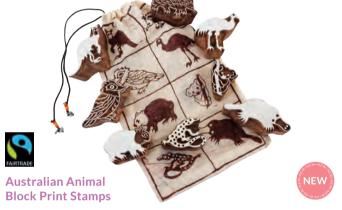

# **Paint Effect Stamps**

Children can add dazzling effects to their artwork with these paint effect stamps. Each stamp measures 6 x 6cm. Ages 3+ years.

CE6652 Pack of 6 **\$11.95** 

This set of Fair Trade wooden block print stamps features 8 beautiful Australian animal designs. Hand carved from sustainable sheesham wood. Size of the blocks is around 5-6cm. Supplied in a drawstring bag.