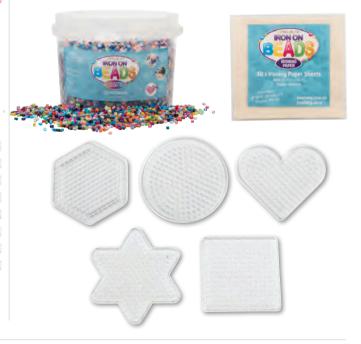

## Iron On Beads Kit

These non-toxic, multicoloured plastic beads can be easily arranged on a bead board and ironed over with ironing paper to create a unique and colourful pattern. Kit includes: 20,000 piece tub of Creatistics iron on beads, assorted shape bead boards and 30 ironing paper sheets. See kit details online.

AMB200K \$60.95

**Creatistics** 