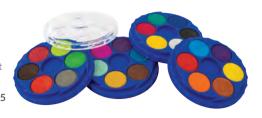

#### Watercolour Discs

These watercolour discs twist together to form a tower. The clear plastic lid doubles as a palette. Each disc is 8.5(dia)cm and is compact, convenient and easy to use.

MD171 \$11.95

## Koh-I-Noor Brilliant Watercolour Discs

These brilliant watercolour discs are compact and convenient. Each tray twists together to form a tower. The clear plastic lid doubles as a palette. 12 assorted extra bright colours. Size: 8.5(dia)cm.