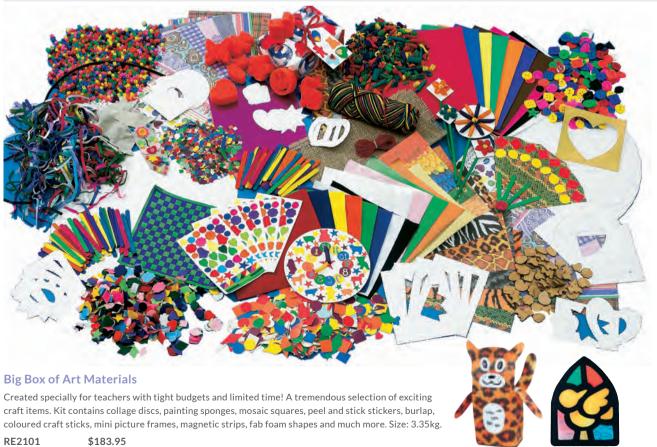

s & Needles   | 164 |               |     |
| Feathers            | 149 | Pipe Cleaners    | 148 |               |     |
| Felt                | 214 | Pom Poms         | 146 |               |     |
| Foam Embellishments | 154 | Rhinestones      | 152 |               |     |
| Frames              | 217 | Ribbon           | 167 |               |     |
| General Craft       | 142 | Sand Art         | 216 |               |     |
| Glitter             | 173 | Scratch Art      | 184 |               |     |



This everyday collage pack consists of: coloured pop sticks, coloured match sticks, short feathers and pom poms. Full kit details available online. Ages 3+ years.

CL910 \$39.95







**Craft Kit** 

Great for any natural

Not available

**Features** 

collages.

and pegs included.









#### **General Craft**



#### **Craft Rolls School Pack**

Thick cardboard craft rolls great for all craft activities. Each measures 11(L) x 3.8(dia)cm. Illustrated accessories not included. Supplied undecorated.

EC710 Pack of 110 \$34.95



60

#### **Creatistics**

#### **Assorted Cardboard Tubes**

Made from sturdy cardboard, these assorted diameter tubes are a great addition to all craft cupboards. Size: 10(L)cm and diameters of 2, 3, 5 and 7cm. Pack of 60.

TH981 Pack of 60 **\$22.95** 



#### **Cardboard Rolls**

Decorate or use in STEAM activities. Supplied as a pack of 36 rolls. Each roll measures 12(L) x 4(dia)cm. Supplied undecorated.

CL9821 Pack of 36 \$16.95





These are great for crafting unique designs and shapes. They are easy to cut and children can also draw on the