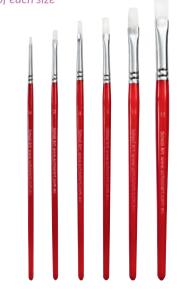

# **Flat Bristle Brushes**

- Packs of 12

YA012-12 No.2 - 21.0cm **\$9.10** No.4 - 22.5cm **\$9.10** YA014-12 YA016-12 No.6 - 23.0cm **\$10.95** YA018-12 No.8 - 23.5cm **\$11.95 YA0110-12** No.10 - 24.5cm **\$13.95** YA0112-12 No.12 - 25.0cm \$14.95 **YA0114-12** No.14 - 25.5cm **\$16.95** YA0116-12 No.16 - 26.5cm \$20.95 YA0118-12 No.18 - 27.0cm \$22.95