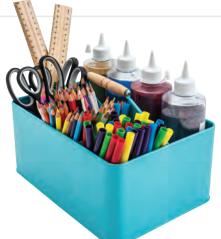

# **Metal Craft Caddy**

This metal craft caddy is great for storing art & craft items as well as stationery. One half is sectioned into 3 compartments and the other half has 1 large compartment. Made of metal with a wooden handle. Size: 28(L) x 20.5(W) x 13(H)cm.

**BBR683** \$37.95 **BBR212** 

# **Craft Turntable with Metal Buckets**

This lazy susan comes with 5 blue tin buckets that can be removed easily for filling up with all your art and craft, or stationery needs. Great classroom table accessory and for keeping your stationery items tidy.