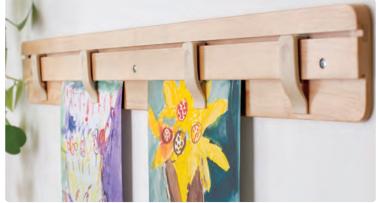

# Metal Artwork Display Hanger

Display classroom artwork from the ceiling using this black metal hanging mobile. Size: 20cm.

SH1949

This colour wheel is a great reference guide for students and educators to explore colour relationships. It defines primary, secondary, tertiary, warm and cool colours. Size: 13cm in diameter.