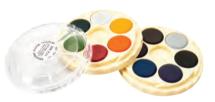

#### **Poster Colour Palettes**

This long lasting poster colour paint is both convenient and easy to use. Each palette contains 6 colour discs measuring  $1.5(H) \times 4.5(dia)$ cm. Size: tray  $17.5(L) \times 11.3(W) \times 2.3(H)$ cm.

Fluoro TH880-FP

Earth TH880-EP

Warm TH880-WP \$12.95

Cool TH880-CP \$12.95

21.5cm 14.5cm

\$15.95