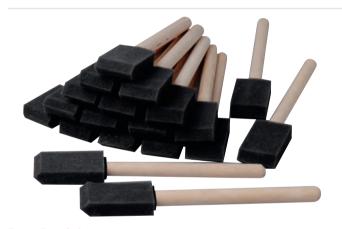

# Foam Brush Set

This natural wooden handle brush set is great for special effects and large strokes. Size: 14.5(L) x 2.5(W)cm.

NAR102 Pack of 20 **\$12.95** 

Five plastic palette knives made of strong flexible and stain free plastic. Used for mixing colours, applying or removing paint. Size range from 16.5cm to 19cm.