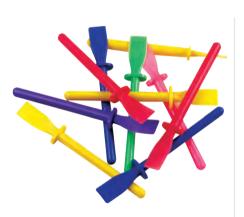

# **Textured Wands**

A unique, fun 'painting brush' alternative to add interest and new textures to young students' work. These wands are very sturdy and make a variety of different textures and patterns. Set includes 8 different wands.