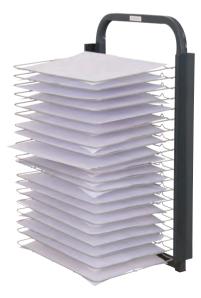

s measure 44(W) x 30.5(D)cm.

CS1235 \$413.95



#### **Spring-Loaded Drying Rack**

This spring-loaded, portable drying rack now features 4 castors for improved stability and a larger shelf size for A3 artwork. 25 shelves. Fits A3 paper. Easy to assemble. Approx. size: 45(W) x 34.5(D) x 94(H)cm. Shelves measure 44(W) x 32.5(D)cm.

ED3019 \$212.95



#### **Large Drying Rack**

This extra-large drying rack has shelves that lift up for easy access and fit up to A2 paper. It is perfect for all kinds of bulky, oversized artwork and 3D collage projects! This freestanding wire rack has 20super-sturdy, reinforced shelves that stop the bulkiest projects from sagging or tearing! The rack is  $61(W) \times 45(D) \times 76.5(H)$ cm and holds up to A2 paper. Frame colour may vary.

SUN7001 \$241.95



#### Creatistics

#### Wall Mounted Drying Rack

Wall mountable drying rack features 20 spring loaded shelves. Fits A3 paper. Instructions and wall mounting screws included. Easy to assemble. Approx. size: 47(W) x 34.5(D) x 75(H)cm. Shelves measure 44(W) x 32.5(D)cm.

CS1234 \$229.95





#### **Everyday Art Trolley**

**Art & Craft Storage** 

This great everyday art trolley offers everything you need to store all your art & craft, plus stationery needs together in one handy spot. Comes with shelves to fit paper up to size A2, side panels for paint bottles and tubs, a top compartment for all small arty pieces, and  $7\,$ steel cups for holding pencils, markers, brushes, scissors, glue sticks and more. Size: 80(W) x 70(D) x 83(H)cm. Accessories not included.

TEB2345 \$678.95





#### C