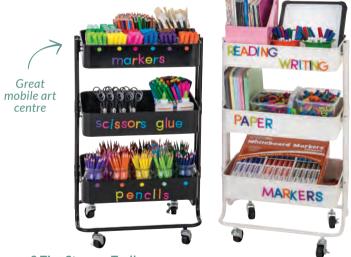

BM817 \$32.95

This storage unit allows teachers to keep their brushes or even markers in a neat and organised space. Made from wood and perspex material, the holder can accommodate up to 24 paint brushes or markers.

ACH8802 \$42.95