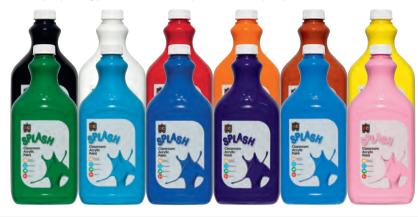

## Splash Classroom Acrylic Paint - 2 Litres

This classroom acrylic paint has been formulated for kinder and junior classes. A non-toxic, water-based paint. Available in 12 individual colours or as a set of 12. Colour swatches are matched as closely as printing process allows. Actual paint colours may vary.

| EC1202K       | Set of 12 <b>\$201.95</b>    |  |
|---------------|------------------------------|--|
| EC1104        | Liquorice Black \$17.95      |  |
| C EC1111      | Snowball White \$17.95       |  |
| EC1109        | Toffee Apple Red \$17.95     |  |
| EC1106        | Tangy Orange \$17.95         |  |
| EC1114        | Choc Fudge Brown \$17.95     |  |
| EC1113        | Sunshine Yellow \$17.95      |  |
| EC1105        | Martian Green \$17.95        |  |
| <b>EC1107</b> | Peppermint Turquoise \$17.95 |  |
| EC1108        | Jelly Belly Blue \$17.95     |  |
| EC1110        | Purple Blast \$17.95         |  |
| <b>EC1112</b> | Sky Blue <b>\$17.95</b>      |  |
| <b>EC1142</b> | Cup Cake Pink \$17.95        |  |