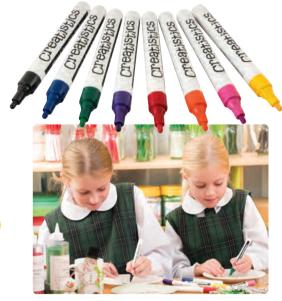

## **Glass & Porcelain Markers**

Creatistics glass & porcelain markers come in 8 bright colours. These high gloss, water-based markers are ideal for decorating porcelain, glass and ceramics.

CS8000

Pack of 8 \$45.95

## **Glass & Porcelain Markers**

These high gloss, water-based markers are ideal for decorating porcelain, glass and ceramics. Allow designs to dry for 24 hours then bake in an oven for 90 minutes at 160 degrees celsius. Dishwasher safe after baking.