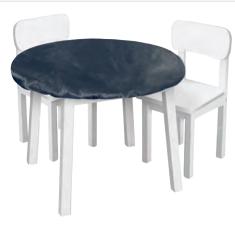

# **Round Art Table Cloth**

This round art table cloth is a great protective surface for children to craft on, keeping mess minimal. Includes an elastisized edge to secure over a table. Material: Nylon. Size: 120cm. Available in Navy Blue.

BM817 \$32.95

This storage unit allows teachers to keep their brushes or even markers in a neat and organised space. Made from wood and perspex material, the holder can accommodate up to 24 paint brushes or markers.