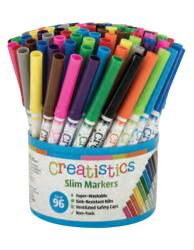

## Slim Marker Value Pack

This great value slim super-washable marker pack includes 2 x tubs of 96, plus 3 x bonus packs of 12 markers.

CS6001K

crea

Slim Ma

\$62.95

creatis

Slim Market

Creatistics

Slim Markers

\$75.40 \$62<sup>95</sup>

Save **\$12.45** 

Creatistics
Chunky

Marker Value Pack

A great value set of our chunky super-washable markers. Value pack includes 4 x tubs of 48 markers.

CS7001K