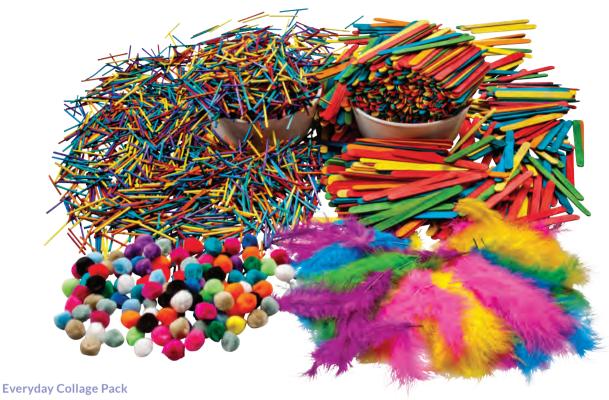

204 | Wood Craft    | 196 |
| Doilies             | 143 | Paper Craft      | 186 | Yarn & Wool   | 166 |
| Elastic             | 170 | Papier Mache     | 193 |               |     |
| EnviroBLOX          | 218 | Patty Pans       | 143 |               |     |
| Fabric Craft        | 210 | Pins & Needles   | 164 |               |     |
| Feathers            | 149 | Pipe Cleaners    | 148 |               |     |
| Felt                | 214 | Pom Poms         | 146 |               |     |
| Foam Embellishments | 154 | Rhinestones      | 152 |               |     |
| Frames              | 217 | Ribbon           | 167 |               |     |
| General Craft       | 142 | Sand Art         | 216 |               |     |
| Glitter             | 173 | Scratch Art      | 184 |               |     |



This everyday collage pack consists of: coloured pop sticks, coloured match sticks, short feathers and pom poms. Full kit details available online. Ages 3+ years.

CL910 \$39.95







**Craft Kit** 

Great for any natural

Not available

**Features** 

collages.

and pegs included.









#### **General Craft**



#### **Craft Rolls School Pack**

Thick cardboard craft rolls great for all craft activities. Each measures 11(L) x 3.8(dia)cm. Illustrated accessories not included. Supplied undecorated.

EC710 Pack of 110 \$34.95



60

#### **Creatistics**

#### **Assorted Cardboard Tubes**

Made from sturdy cardboard, these assorted diameter tubes are a great addition to all craft cupboards. Size: 10(L)cm and diameters of 2, 3, 5 and 7cm. Pack of 60.

TH981 Pack of 60 **\$22.95** 



###