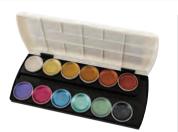

#### **Tempera Block Set**

This convenient and economical poster colour block set of 6 discs comes in a tough no. 6 palette. Each disc measures 5.7(dia)cm and the palette measures 21.5 x 14.5cm. Refill blocks, SQ26.

EC111 Palette with 6 Discs \$8.60 24 or more Each \$5.45