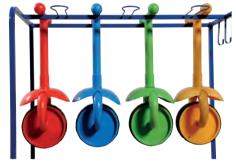

# Wheelie Painters Set

Wheelie Painters are a set of 4 painters that children can trundle through paint or puddles. Each painter has a plastic wheel with a different pattern. Wheelie Painters can be used indoors or out.

TTS0230 Set of 4 **\$264.95** 

Use in paint, puddles or even through sand