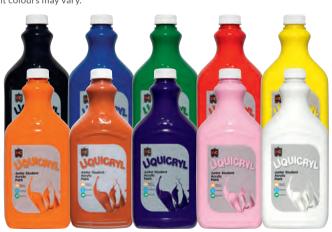

## **Liquicryl Acrylic Paint - 2 Litres**

A thick acrylic based paint formulated especially for the classroom – safe, non-toxic and economical. This paint is waterproof when dry which makes it ideal for painting items where a durable finish is required. Available in 10 individual colours or as a set. Colour swatches are matched as closely as printing process allows. Actual paint colours may vary.

| EC10K  | Set of 10 \$ | 218.95  |
|--------|--------------|---------|
| EC03   | Black        | \$22.95 |
| EC04   | Blue         | \$22.95 |
| EC05   | Green        | \$22.95 |
| EC06   | Red          | \$22.95 |
| EC07   | Yellow       | \$22.95 |
| EC08   | Orange       | \$22.95 |
| EC1307 | Burnt Sienna | \$22.95 |
| EC09   | Purple       | \$22.95 |
| EC11   | Pink         | \$22.95 |
| □ EC14 | White        | \$22.95 |