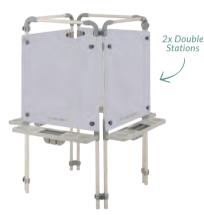

## **Outdoor Painting Wall & Craft Trolley**

Ideal for outdoor learning areas, this set includes an outdoor painting wall and a craft resource trolley for easy storage. Both are made from FSC certified eucalyptus hardwood and include lockable castors. Full details available online. Illustrated contents not included.