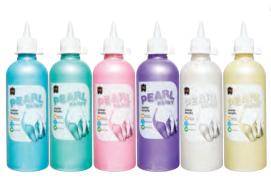

## Junior Acrylic Pearl Paint - 2 Litres

Set includes 6 colours of pastel pearlescent paint: violet, pink, white, green, yellow and blue. 2 Litre bottles.

EC9001 Set of 6 **\$191.95** 

## Junior Acrylic Pearl Paints - 500ml

With these popular, non-toxic, pearlescent colours children can create luxurious looking art. 500ml bottles.

EC9003 Set of 6 **\$95.95** 