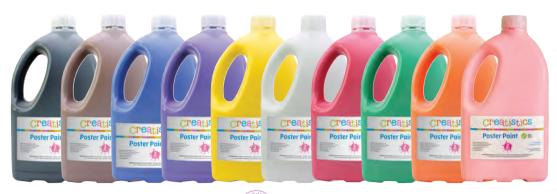

## **Creatistics Poster Paint** - 2 Litres

Creatistics Poster Paint is a great value, waterbased classroom paint, ideal for early childhood and primary students. A non-toxic, quick-drying, washable paint with vibrant colours and smooth consistency.

CS0070K

Set of 10 **\$89.95** 

Save \$32.05

\$105.00 **\$89**95

Save \$15.05