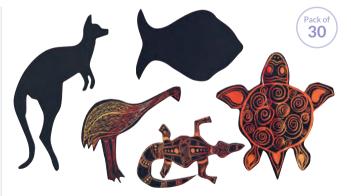

SIC003 Pack of 8 **\$45.95** 

# **Coastal Block Print Stamps**

This set of Fair Trade wooden block print stamps includes 8 coastal designs. Perfect for decorating paper, textiles and clay. Hand carved from sustainable sheesham wood. Diameter of the sun block is approximately 5.2cm. Supplied in a drawstring bag.