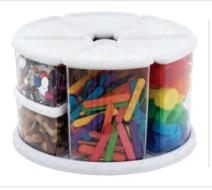

# Metal Craft Caddy Set

Kit consists of a Craft Turntable (BBR212) and a Metal Craft Caddy (BBR683).

BBR680K \$86.95

# **Craft Turntable with Metal Buckets**

This lazy susan comes with 5 blue tin buckets that can be removed easily for filling up with all your art and craft, or stationery needs. Great classroom table accessory and for keeping your stationery items tidy.