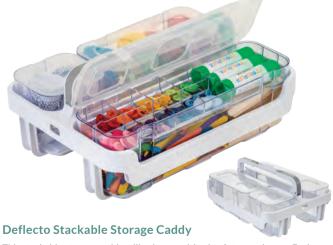

# Metal Craft Caddy Set

Kit consists of a Craft Turntable (BBR212) and a Metal Craft Caddy (BBR683).

BBR680K \$86.95

# **Metal Craft Caddy**

This metal craft caddy is great for storing art & craft items as well as stationery. One half is sectioned into 3 compartments and the other half has 1 large compartment. Made of metal with a wooden handle. Size: 28(L) x 20.5(W) x 13(H)cm.

**BBR683** \$37.95 **BBR212** 