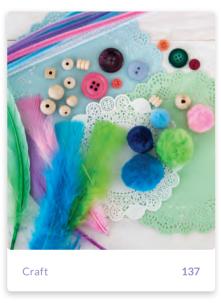

## **Pastel Craft Kit**

This great value pastel colours craft kit includes: felt, pom poms, sequins, patty pans, pipe cleaners, feathers, buttons and paper shred. Essential for seasonal craft activities. Kit contents may vary.