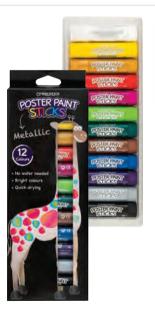

#### **Poster Paint Sticks**

Make painting easy with these fun brightly coloured poster paints that are easy to use and mess free. Available in 12 bright and 12 metallic colours. Simply draw on paper, cardboard or wood and it dries almost instantly, no water is necessary! Leaves a silky smooth finish.

| CS1201    | Coloured - Pack of 12 | \$14.95 |
|-----------|-----------------------|---------|
| 4 or more | Each Pack             | \$10.95 |
| CS1221    | Metallic - Pack of 12 | \$14.95 |
| 4 or more | Each Pack             | \$10.95 |