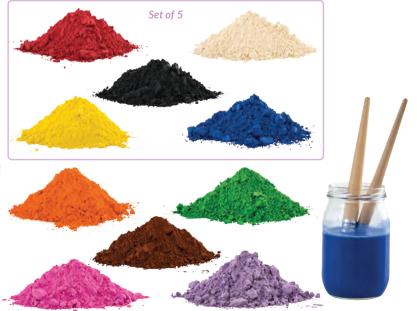

## Vegetable Dye - 1kg

Non-toxic dye suitable for brush painting, colouring papier mache and finger painting. Supplied in powder form. A little goes a long way. Supplied in 5 bright everyday colours. Size: 1kg tub.

AFS105 AFS115

AFS126 AFS140 AFS120

Blue **\$80.95** Green \$80.95 Red \$80.95 Yellow \$80.95 Orange \$80.95