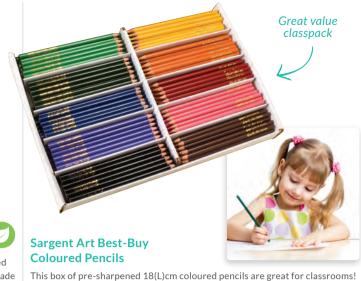

## **Apron** Classroom **Kits**

These long-sleeved aprons are paint/water resistant. Great value in a classpack of 20. Available in 2 sizes. PB0004K Size: 65(L) X 50(W) cm. PB0005K Size: 73(L) x 50(W)cm. Note: Age

suitability is a guide only.

PB0004K 3-6 years **\$206.95** 

PB0005K 6-10 years **\$275.95** 

x20 PB0004K 3-6 years Pack of 20 3-6 years

PB0005K 6-10 years Pack of 20 **\$275**95

6-10 years

Save \$23.05