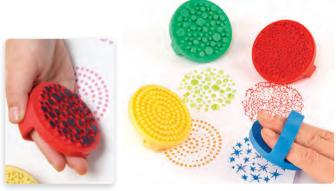

# **Finger Printers**

Children can use finger printers with paint or clay to create different designs. Each durable, hard rubber stamp measures 3cm across. Handles easily slip onto one or two fingers depending on the youngster's hand size. Comes with 8 different patterns.

CE6659 Pack of 8 **\$13.95** 

# **Palm Printers**

This set of 4 paint and clay palm printers includes a wonderful variety of patterns. Each printer has a handle on the reverse, which easily slips onto a child's hand. Great for use with paint, stamper pads or even in clay and dough. Different design on each one. Size: 5(dia)cm.

CE660 Pack of 4 **\$17.95** 