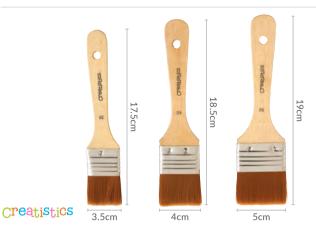

# Varnish Brushes

These flat, wide brushes are ideal for applying paint to large areas. Wooden handles. Available in 2 sizes.

| EC1012     | 2.5cm <b>\$2.50</b> |
|------------|---------------------|
| 12 or more | Each <b>\$1.95</b>  |
| EC1013     | 5.0cm <b>\$3.40</b> |

# Foam Brush Set

This natural wooden handle brush set is great for special effects and large strokes. Size: 14.5(L) x 2.5(W)cm.

NAR102 Pack of 20 **\$12.95** 

Five plastic palette knives made of strong flexible and stain free plastic. Used for mixing colours, applying or removing paint. Size range from 16.5cm to 19cm.