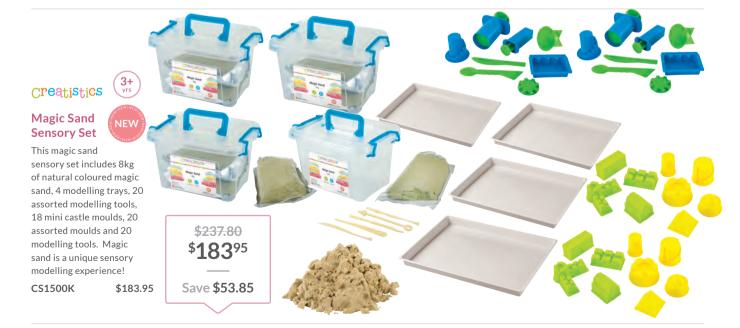

esktop designs. Playing with Kinetic Sand can provide a moment of relaxation for both young and old. Kinetic Sand is 98% pure sand and conforms to relevant safety standards.

 DSN1501
 1kg Box
 \$25.95

 DSN1505
 5kg Box
 \$91.95





#### **Active World Tray & Stand**

This World Tray with plastic walls will prove an invaluable host for many activities in the classroom and outdoors including wet and messy play. The stand (TTS501) is made from powder coated, tubular steel, and features spring clips for easy assembly and disassembly, as well as plastic, non slip feet. Once assembled, it can measure up to  $94(L) \times 94(W) \times 60(H)$ cm, can be assembled to 3 different heights. Accessories not included.

TTS502 Complete Set \$310.95 TTS500 Tray Only \$68.95 TTS501 Stand Only \$287.95



#### Magic Sand 2kg

Creatistics Magic Sand is a fantastic new sensory modelling material! Its unique kinetic properties make it soft and stretchy, easy to shape and mould and it won't stick to your hands. Magic sand's texture is similar to slow-moving liquid - watch and feel it ooze through your fingers. Made from a special blend of microscopic glass beads and beeswax, our magic sand is non-toxic and suitable for children 3+. Each set includes 2 x 1kg packs of sand, 5 shaping tools and a handy storage tub.

| Available in 6 colours. |         |         |
|-------------------------|---------|---------|
| CS1500                  | Natural | \$34.95 |
| CS1501                  | Blue    | \$34.95 |
| CS1502                  | Green   | \$34.95 |
| CS1503                  | Yellow  | \$34.9