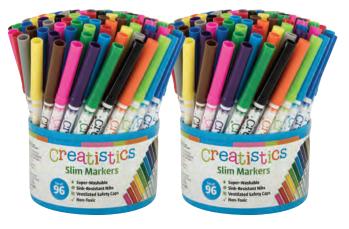

## Slim Marker Value Pack

This great value slim super-washable marker pack includes 2 x tubs of 96, plus 3 x bonus packs of 12 markers.

CS6001K

crea

Slim Ma

\$62.95

creatis

Slim Market

Creatistics

Slim Markers

\$75.40 \$62<sup>95</sup>

Save **\$12.45** 

Creatistics
Chunky

Marker Value Pack

A great value set of our chunky super-washable markers. Value pack includes 4 x tubs of 48 markers.

CS7001K