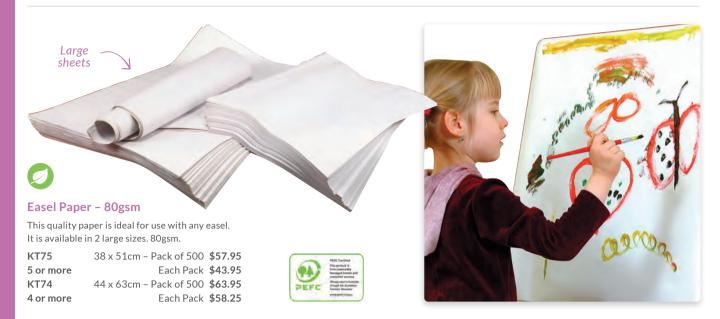

## Art Easel, Paper & Brush Kit

A great start up for any classroom! Let the artist out with this kit which includes a senior eiffel easel, 500 sheets

of easel paper (380 x 510mm) and an assorted set of paint brushes. Kit contents may vary. AM2005K \$379.95