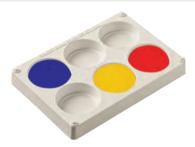

# Mixing Palette - 6 Well

Stackable plastic palette with 6 wells. Paints not included. Size: 11.4(L) x 16.5(W)cm.

EC37 \$4.50