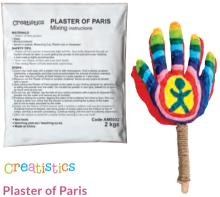

made of aluminium and is very easy to twist and manipulate. Size: 175(L)m x 1.6(W)mm. Ages 3+ years.

TH207 \$45.95



#### **Quick Drying Plaster**

A fine gauze material that contains quick drying plaster. Apply onto mesh or wire structures to create fun figures. Size: Each roll is 2.7(L)m x 10(W)cm and weighs 300g. Total pack: 32.4(L)m and 3.6kg in weight. Ages 4+ years.

AM0451 Pack of 12 **\$34.95** 



Can be twisted, plaited or threaded to make fun jewellery or to be used as a frame for modelling material. 10 assorted colours. Activity guide included. Size: 60(L)m.

TH030 Pack of 11 **\$43.95** 



Made from aluminium, this mesh is great for sculpting, creating impressions and acting as a base. It is easy to bend and cut into suitable lengths. Size: 3(L)m x 50(W)cm.

TH921 \$39.95



Easy to mix, just add water and mix to a creamy consistency. Great for producing moulded figures. Children can decorate with paint and craft materials. Ages 3+ years.

AM5002 2kg Bag **\$12.95** Each Bag **\$8.75** 12 or more



#### Scola-Cast Powder / Plaster of Paris

Add water and mix to create a creamy consistency ready for modelling. Sets in 40 minutes. Size: 3kg. Age 3+ years.

**SQ33** 3kg Bag **\$17.95** 



#### Papier Mache Modelling Clay - 680g

Ready to use papier mache modelling material. Lightweight and clean, pat mache is easy to knead and mould and it dries at room temperature (24-48 hour drying time). Once dry, decorate with paint and embellishments and varnish for a gloss finish.

JV380 Each \$9.10 JV380K Pack of 12 \$103.95

## **Modelling Kits**





242



# Art Equ