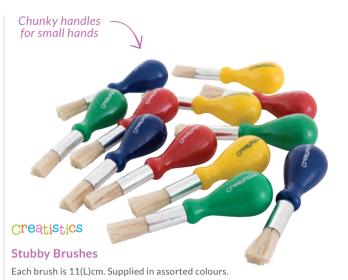

## **Stubby Brushes**

A child's first paint brush! The size and weight of this brush is ideal for little creative hands. Classpack of 24 wooden handled brushes in assorted colours. Each brush measures 10cm.

EC729 Pack of 24 **\$26.95** 

**YA08** Pack of 12 **\$17.95** 