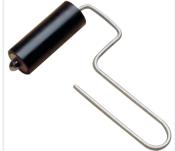

# **Lino Rollers**

Sturdy rollers for use with modelling materials, inks, paints and adhesives. Rubber roller with plastic handle. 10cm.

EC1006 \$18.95

## Rubber Roller

This hard rubber roller/brayer is the ideal tool for printmaking. Size: 14.5(L) x 6.5(W)cm.

MND8212 \$11.95

foam brayer creates textured effects resembling airbrush, splatter, stipple and dry-brush techniques. Use with stencils and cut outs, for printmaking. and in other waterbased painting and printing projects.