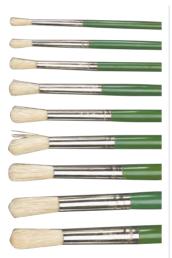

## **Stubby Brushes**

A child's first paint brush! The size and weight of this brush is ideal for little creative hands. Classpack of 24 wooden handled brushes in assorted colours. Each brush measures 10cm.

EC729 Pack of 24 **\$26.95** 

**YA08** Pack of 12 **\$17.95** 