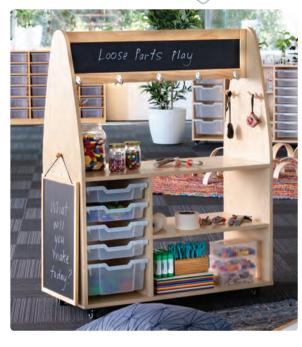

## **Outdoor Painting Wall & Craft Trolley**

Ideal for outdoor learning areas, this set includes an outdoor painting wall and a craft resource trolley for easy storage. Both are made from FSC certified eucalyptus hardwood and include lockable castors. Full details available online. Illustrated contents not included.