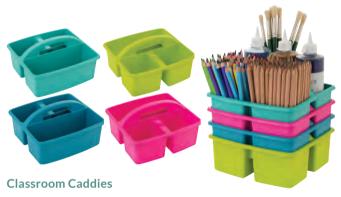

# Metal Craft Caddy Set

Kit consists of a Craft Turntable (BBR212) and a Metal Craft Caddy (BBR683).

BBR680K \$86.95

# **Metal Craft Caddy**

This metal craft caddy is great for storing art & craft items as well as stationery. One half is sectioned into 3 compartments and the other half has 1 large compartment. Made of metal with a wooden handle. Size: 28(L) x 20.5(W) x 13(H)cm.

**BBR683** \$37.95 **BBR212** 

# **Craft Turntable with Metal Buckets**

This lazy susan comes with 5 blue tin buckets that can be removed easily for filling up with all your art and craft, or stationery needs. Great classroom table accessory and for keeping your stationery items tidy.