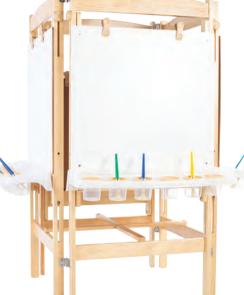

## **Outdoor Painting Classroom Kit**

This kit includes our large outdoor hanging easel, tempera paint, paint pots, paper and brushes – everything a class needs to paint outdoors. Kit contents may vary.