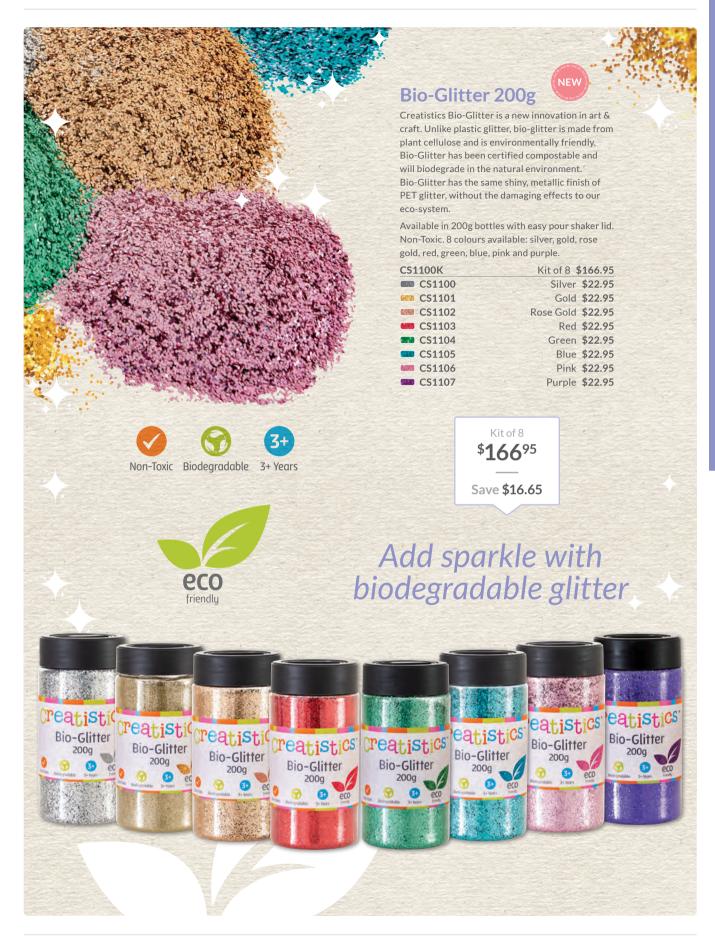

t not included.

Pack of 10 **\$28.95** CV16112-10



# **Rectangle Key Tags**

A great key tag to put a photo in and carry with your keys. Size: 5(L) x 3.5(W)cm.

SH1528 Pack of 10 \$10.95



#### **Heart Shaped Key Tags**

A lovely key tag that all mums will love. Can be personalised with a photo. Plastic with frame insert and key ring. Size: 5cm.

SH830 Pack of 10 **\$10.95** 



# **Round Key Tags**

Plastic key tags to decorate and add a picture. Measures approximately 4cm in diameter.

CV11178 Pack of 10 **\$10.95** 



Fantastic key chains for children to craft and make their own. Round clip, snake key chain. Silver. Size: 7(L)cm.

TH101-SI

Pack of 10 **\$17.95** 





Decorative black finish metal key tags, ideal for seasonal crafting. Pack of 10.

SH1925 Pack of 10 **\$11.95** 



Glitter



# Bulk Glitter in a Tub - 1kg

Large 1kg economical pack of glitter has unlimited craft and decorative use. Comes in 7 colours. Supplied in tubs with a lid for easy storage and includes a plastic scoop. The set of 6 includes colours blue, green, red, hot pink, gold and silver.

| CS2080                   | Kit of 6*      | \$99.95 |
|--------------------------|----------------|---------|
| CS2070                   | Blue*          | \$17.95 |
| CS2074                   | Green*         | \$17.95 |
| CS2073                   | Red*           | \$17.95 |
| CS2075                   | Hot Pink*      | \$17.95 |
| CS2072                   | Gold*          | \$17.95 |
| CS2071                   | Silver*        | \$17.95 |
| CS2079                   | Multicoloured  | \$17.95 |
| 10