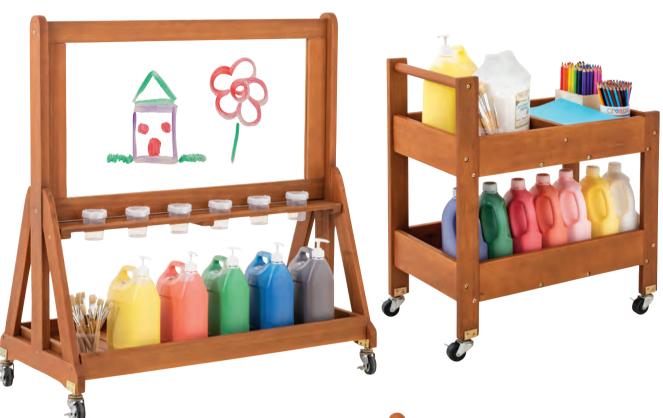

## Art Easel, Paper & Brush Kit

A great start up for any classroom! Let the artist out with this kit which includes a senior eiffel easel, 500 sheets

of easel paper (380 x 510mm) and an assorted set of paint brushes. Kit contents may vary. AM2005K \$379.95

\$425.85 **\$379**95

**Creatistics** 

Save \$45.90