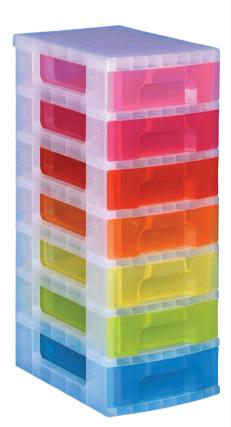

## **Apron** Classroom **Kits**

These long-sleeved aprons are paint/water resistant. Great value in a classpack of 20. Available in 2 sizes. PB0004K Size: 65(L) X 50(W) cm. PB0005K Size: 73(L) x 50(W)cm. Note: Age

suitability is a guide only.

PB0004K 3-6 years **\$206.95** 

PB0005K 6-10 years **\$275.95** 

x20 PB0004K 3-6 years Pack of 20 3-6 years

PB0005K 6-10 years Pack of 20 **\$275**95

6-10 years

Save \$23.05