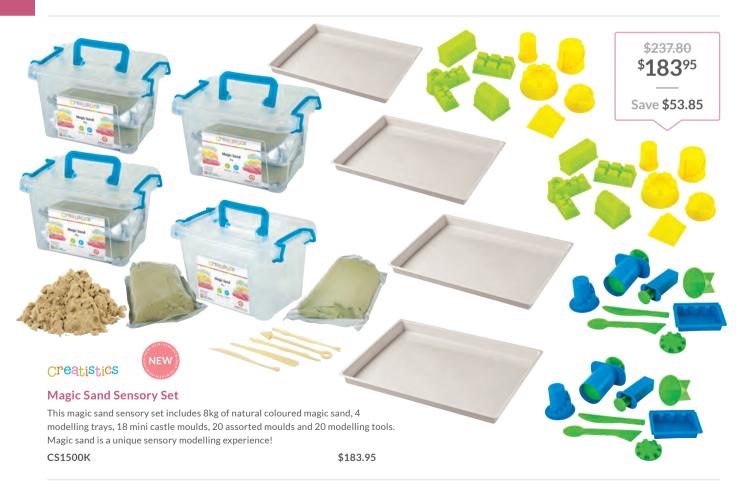

.

TH921 \$39.95



Easy to mix, just add water and mix to a creamy consistency. Great for producing moulded figures. Children can decorate with paint and craft materials. Ages 3+ years.

AM5002 2kg Bag **\$12.95** Each Bag **\$8.75** 12 or more



#### Scola-Cast Powder / Plaster of Paris

Add water and mix to create a creamy consistency ready for modelling. Sets in 40 minutes. Size: 3kg. Age 3+ years.

**SQ33** 3kg Bag **\$17.95** 



#### Papier Mache Modelling Clay - 680g

Ready to use papier mache modelling material. Lightweight and clean, pat mache is easy to knead and mould and it dries at room temperature (24-48 hour drying time). Once dry, decorate with paint and embellishments and varnish for a gloss finish.

JV380 Each \$9.10 JV380K Pack of 12 \$103.95

## **Modelling Kits**





242



# Art Equipment & Storage

| Artwork Display    | 244 |
|--------------------|-----|
| Baskets            | 267 |
| Caddies            | 265 |
| Drying Racks       | 256 |
| Easels             | 244 |
| Paint Pot Stands   | 255 |
| Storage Containers | 263 |
| Storage Drawers    | 266 |
| Storage Trolleys   | 258 |

#### **Easels**

#### Premium Wooden 2-Sided Easel

Create an inspiring art space with beautifully crafted, multi-sided easels. The adjustable, upright surface allows children to draw and paint with the fine movement enjoyed by professional artists and the ability to fully focus on their creation. Soft plastic clips secure papers in place while children create their works of art. Plastic paint cups are removeable and easily washable once painting is done. The plastic t