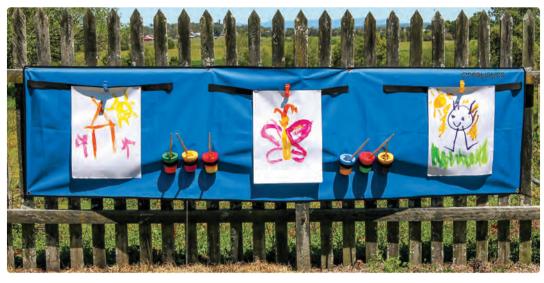

## **Outdoor Painting Classroom Kit**

This kit includes our large outdoor hanging easel, tempera paint, paint pots, paper and brushes – everything a class needs to paint outdoors. Kit contents may vary.