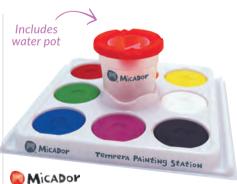

# Tempera Painting Station

A handy tempera paint station that includes 8 colour discs and a non-spill cup with lid for easy water storage. Each tempera disc measures  $1.8(H) \times 5.8(dia)$ cm.

MD1111 6 or more **\$22.95**Each **\$19.75** 

## Watercolour/Tempera Paint