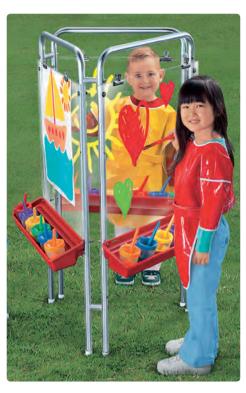

## **Outdoor Painting Classroom Kit**

This kit includes our large outdoor hanging easel, tempera paint, paint pots, paper and brushes – everything a class needs to paint outdoors. Kit contents may vary.