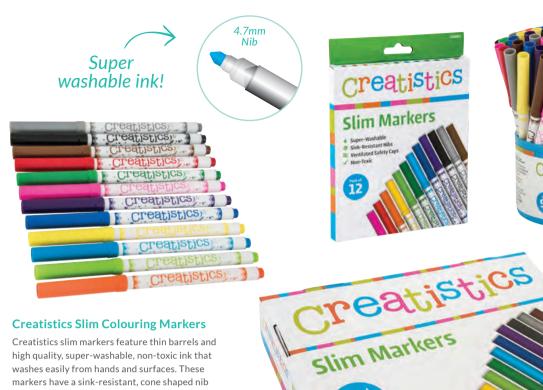

## Slim Marker Value Pack

This great value slim super-washable marker pack includes 2 x tubs of 96, plus 3 x bonus packs of 12 markers.

CS6001K

crea

Slim Ma

\$62.95

creatis

Slim Market

Creatistics

Slim Markers

\$75.40 \$62<sup>95</sup>

Save **\$12.45** 

Creatistics
Chunky

Marker Value Pack

A great value set of our chunky super-washable markers. Value pack includes 4 x tubs of 48 markers.

CS7001K