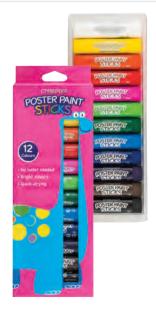

#### **Poster Paint Sticks**

Make painting easy with these fun brightly coloured poster paints that are easy to use and mess free. Available in 12 bright and 12 metallic colours. Simply draw on paper, cardboard or wood and it dries almost instantly, no water is necessary! Leaves a silky smooth finish.

| CS1201    | Coloured - Pack of 12 | \$14.95 |
|-----------|-----------------------|---------|
| 4 or more | Each Pack             | \$10.95 |
| CS1221    | Metallic - Pack of 12 | \$14.95 |
| 4 or more | Each Pack             | \$10.95 |