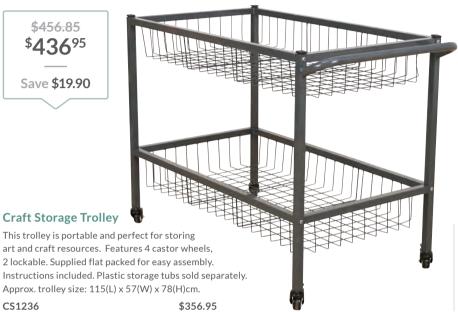

## **Outdoor Painting Wall & Craft Trolley**

Ideal for outdoor learning areas, this set includes an outdoor painting wall and a craft resource trolley for easy storage. Both are made from FSC certified eucalyptus hardwood and include lockable castors. Full details available online. Illustrated contents not included.

CS1244K

Save \$126.95

**C** Freefax 0800 682 329