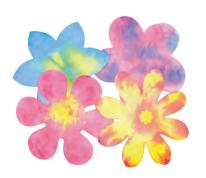

eate spectacular patterns and effects. Once the paint is dry, embellish with markers, crayons and glitter. Great for all skill levels.





Fabric-like paper with great texture. Spritz with food dyes or inks and watch colours blend. Create original cards, designer paper and collages. Includes ideas guide. Size: 30(L) x 23(W)cm.

**RE5213** Pack of 50 **\$16.95** 



## **Japanese Colour Diffusing Windsocks**

Inspire your students to learn about Japanese culture as you create beautiful windsocks! Can be decorated using almost any colour medium.

Size: 26(L) x 15(W)cm.

**RE4222** Pack of 24 **\$26.95** 



#### **Colour Diffusing Sea Life**

Design beautiful underwater animals. Pack includes 4 designs and an ideas guide. Size:  $25(L) \times 18(W)$ cm.

**RE2446** Pack of 48 **\$19.95** 



# **Colour Diffusing Flowers**

Design beautiful flowers. Pack includes ideas guide and 4 designs. Size:  $20(L) \times 17(W)$ cm.

**RE2440** Pack of 80 **\$21.95** 



# **Colour Diffusing Leaves**

Create beautiful coloured leaves. Pack includes 4 designs and an ideas guide. Size: 23(L) x 18(W)cm.

**RE2442** Pack of 80 **\$20.95** 



#### **Colour Diffusing Butterflies**

Create beautiful flying insects. Pack includes 4 designs and an ideas guide. Size: 29(L) x 18(W)cm.

**RE2445** Pack of 48 **\$19.95** 



Excellent for general art and craft use. A convenient 50ml size for spraying watercolours and dyes onto various projects. Supplied in a pack of 6 bottles.

**CB842** Pack of 6 **\$11.95** 





This mineral paper pad is made from stone powder and is great to use with any wet or