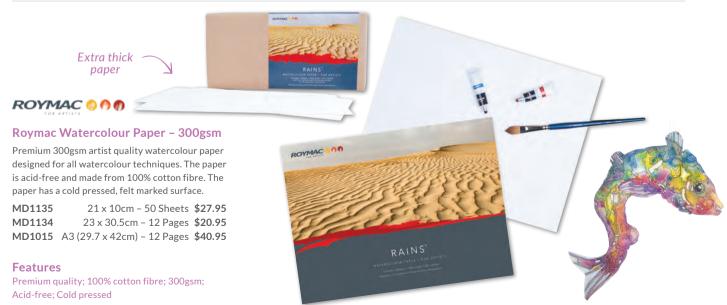

5cm - Pack of 10 **\$13.95** Each Pack **\$11.15** 6 or more CB2530 25 x 30cm - Pack of 10 **\$19.95** 6 or more Each Pack **\$15.70** CB3040 30 x 40cm - Pack of 10 \$28.95 5 or more Each Pack **\$23.35** 



# **Creatistics**

# **Canvas Roll**

This canvas roll is fantastic to create class murals, displays and large artworks. Multiple children can work on it at the same time. It features double acrylic titanium priming, natural cotton duck and is acid free. Can also be used for trimming & framing. Size: 5.5(L) x 1.5(W)m.

SA9000 \$114.95



# **Mini Canvas Boards**

Mini canvas boards are great to use with acrylic paints. Children can personalise their mini canvas to take home or display in the classroom. Pack of 10. Size: 10cm square.

TH104 Pack of 10 \$9.80

# **Painting Paper**







56



# Drawing

| Accessories               | 91 | Sharpeners          | 93 |
|---------------------------|----|---------------------|----|
| Calligraphy               | 90 | Soft Pastels        | 67 |
| Chalk                     | 59 | Specialty Markers   | 80 |
| Chalkboards               | 60 | Stencils            | 94 |
| Charcoal                  | 68 | Watercolour Pencils | 75 |
| Coloured Markers          | 76 | Whiteboard Markers  | 82 |
| Coloured Pencils          | 71 | Whiteboards         | 84 |
| Crayons                   | 61 | VVIIILEDOULUS       | 04 |
| Erasers                   | 93 |                     |    |
| Fabric Markers            | 81 |                     |    |
|                           |    |                     |    |
| Glass & Porcelain Markers | 80 |