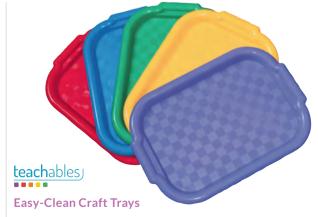

grid and can be used when children are working with paint, glue, plaster, papier mache or when building models from clay or dough. To clean, simply wipe over with a damp cloth. This pack of 5 messy mats is supplied in assorted colours and each measures 50 x 36cm.

TEB5102 Pack of 5 **\$24.95** 



# **Creatistics**

## **Plastic Bowls**

Colourful multi-purpose bowls. Ideal for use when painting with sponges or brushes or even just for sorting activities. Each bowl measures 15(dia)cm.

EC370 Pack of 6 **\$11.95** Each Pack \$6.55 12 or more



# **Large Flower Sorting Trays**

These brightly coloured flower shaped sorting trays are great for all art & craft. Made from sturdy plastic, this set includes 6 bright colours, each tray measuring 4(H) x 40(dia)cm.

EC0063 Pack of 6 **\$57.95** 



These big, heavy-duty plastic trays make craft projects neater and easier than ever! Jumbo trays are great for painting and collage work. The smooth surface is easy to wipe-clean. Includes 5 trays in 5 colours. Size:  $40.5(L) \times 30.5(W) \times 10^{-2}$ 3(H)cm.

TEB0602 Pack of 5 **\$28.95** 

# **Stamping Inks**



Made with washable paint, these great pads are excellent for young children to use. Set of 8 brilliant colours to create great pieces of art. Colours include, red, yellow, green, blue, orange, purple, pink and black. Size: 15(dia)cm.

Pack of 8 **\$30.95** SH1660



# **Small Washable Ink Pads**

CE506

These felt stamp pads are filled with ink that will wash off children's hands and clothing. Each pad is 9(W) x 6(H)cm.

| CE503 | Green <b>\$17.95</b> |
|-------|---------