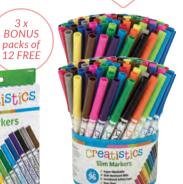

## Slim Marker Value Pack

This great value slim super-washable marker pack includes 2 x tubs of 96, plus 3 x bonus packs of 12 markers.

CS6001K

crea

Slim Ma

\$62.95

creatis

Slim Market

Creatistics

Slim Markers

\$75.40 \$62<sup>95</sup>

Save **\$12.45** 

Creatistics
Chunky

Marker Value Pack

A great value set of our chunky super-washable markers. Value pack includes 4 x tubs of 48 markers.

CS7001K