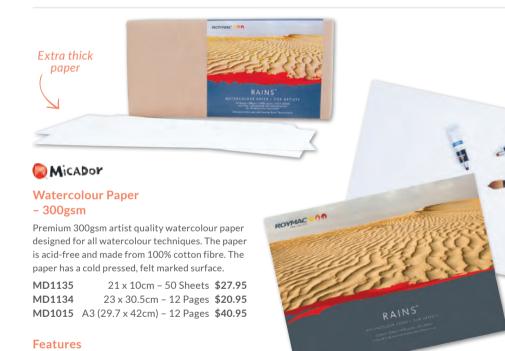

#### **Micador Watercolour Paints**

Micador watercolour paint features a rich, transparent colour that dries quickly. Simply mix, thin and clean up with water. Dried paint is reusable by adding water. Size: 12ml tubes.

MD1028