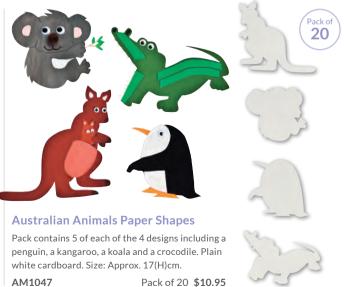

of the designs. Fold together, secure all the tabs and thread string through the hanging holes.

RE52093 Pack of 32 **\$20.95** 



Supplied plain for children to decorate. These paper maps of Australia are a great craft resource for learning about Australian geography. 210gsm. Approximate size: 31(W) x 26(H)cm.

CS7224 Pack of 20 **\$10.95** 

Prices exclude GST



#### **Assorted Paper Shapes**

Fun paper shapes. Great for collage and for adding colour to journals and scrapbooks. Size: Largest 6cm.

RE15648 Pack of 1500 **\$27.95** 



# **Handmade Collage Shapes**

This pack of collage paper shapes includes an assortment of designs and shapes. 500g pack. Paper shape sizes vary.

TH719 500g Pack **\$12.95** 







Pack of 30 \$13.95

fish. Plain white cardboard. Size: Approx: 15(H)cm.



SH7478



Create your own unique jigsaw puzzle. Draw a design on the puzzle pieces and colour with paint, pencils or glitter glue. Each Jigdraw has 20 pieces. Size: 22(L) x 18(H)cm.

CL1437 Pack of 20 **\$22.95** 



#### **Diorama Boxes**

These easy to decorate diorama boxes bring fantasy worlds to life. Combine dimension and creativity with these sturdy 3D shaped boxes 28(L) x 21(H)cm. Supplied flat-packed.

RE2094 Pack of 12 **\$28.95** 



Great as a gift or to use in the classroom! Decorate the plain cardboard and attach top and bottom. Easy to assemble. Pencils and embellishments not included. Size: 11.5(L) x 8(dia)cm.

PL0094 Pack of 10 **\$19.95** 



Great as a gift or for saving your spare change! Decorate the plain cardboard and attach top and bottom. Easy to assemble. Embell