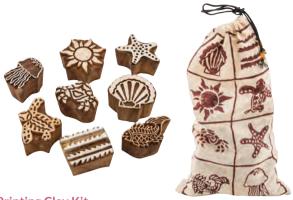

# **Coastal Block Print Stamps**

This set of Fair Trade wooden block print stamps includes 8 coastal designs. Perfect for decorating paper, textiles and clay. Hand carved from sustainable sheesham wood. Diameter of the sun block is approximately 5.2cm. Supplied in a drawstring bag.