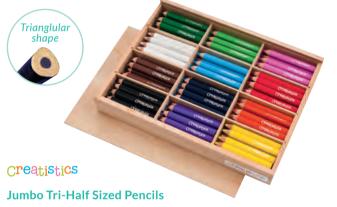

ting. These high quality leads are great for writing and drawing with their break resistant, black colour leads.

STA110-2B Pack of 12 \$8.60 STA110-HB Pack of 12 \$8.60



# **Stubby Grips**

Specially formed to hold the fingers in the correct position for writing. Supplied in assorted colours. Can be used by both right and left-handed students.

TM990 Pack of 10 **\$11.95** 

70







#### **Creatistics**

#### **Jumbo Triangle Pencils**

These jumbo triangle barrel pencils have a soft colour strip allowing fast colour laydown and a great colouring experience. 12 assorted colours. Size: 17.5(L) x 1(W)cm. Colour strip is 5mm thick.

CS0104 @ CS0103 4 or more CS0100 4 or more

Pack of 12 **\$9.10** Stand of 60 **\$40.95** Each Stand \$32.70 Box of 144 **\$91.95** Each Box **\$74.75** 





Half sized triangular pencils for small hands. Supplied in a beautiful handy wooden storage box with sliding lid. Box of 144 in 12 assorted colours. Size: 8.7(L) x 1(W)cm. Lead is 5mm thick.

CS0101 Box of 144 **\$68.95** 6 or more Each Box **\$54.95** 



#### **Jumbo Natural Triangle Pencils**

These natural finish, jumbo triangle barrel pencils have a soft colour strip allowing fast colour laydown and a great colouring experience. 12 assorted colours. Size: 17.5(L) x 1(W)cm. Colour strip is 5mm thick.

CS0105 Stand of 60 **\$42.95** 

#### Great size for small hands





This great classroom box of jumbo stubby coloured pencils have an easy to hold grip plus a thick, soft colour lay down. Each pencil is  $8.8(L) \times 1(W)$ cm. 12 colours.

EC605 Pack of 120 **\$71.95** 



#### **Ju