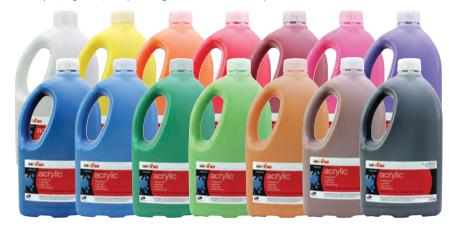

## **Student Acrylic - 2 Litres**

FAS Student Acrylic is a superior quality, versatile, rapid-drying and non-toxic selection of brilliant colours that are permanent when dry. The range includes user-friendly vibrant shades that are intense, pure, lightfast, non-yellowing and can be mixed easily. 2 Litre bottles.

| ☐ FN501                   | White        | \$18.95 |
|---------------------------|--------------|---------|
| FN502                     | Cool Yellow  | \$18.95 |
| FN505                     | Orange       | \$18.95 |
| FN506                     | Warm Red     | \$18.95 |
| FN507                     | Cool Red     | \$18.95 |
| FN509                     | Magenta      | \$18.95 |
| FN510                     | Violet       | \$18.95 |
| FN511                     | Warm Blue    | \$18.95 |
| FN512                     | Cool Blue    | \$18.95 |
| FN514                     | Deep Green   | \$18.95 |
| FN516                     | Light Green  | \$18.95 |
| FN519                     | Gold Oxide   | \$18.95 |
| FN521                     | Burnt Sienna | \$18.95 |
| FN524                     | Black        | \$18.95 |
| 6 or more of any 1 colour | Each Bottle  | \$17.95 |