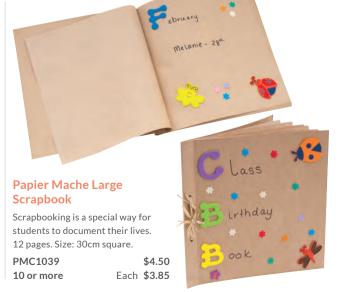

rapbooks and 24 x 35g superstik glue sticks. The ideal starter set for the new school year.

QL81800-GS \$72.95



#### **Cultural Choice Scrapbook**

The cultural choice range features beautiful Aboriginal artwork designs. This 33 x 24.5cm scrapbook includes 64 pages. 100gsm. FSC.

NP6247 Each **\$2.90** Pack of 20 **\$53.95** NP6247-20



#### **Blue Scrapbook**

This 72-page scrapbook comes with a cardboard cover and has 70gsm paper. The book measures 33 x 24cm. Inside pages are plain white.

\$2.20 NP0661 Each **\$1.65** 10 or more



These 64-page scrapbooks come with a protective polycover and are supplied in assorted colours. The paper is 100gsm. Available in 2 sizes.

NP5061 Mini - 6.5 x 24cm \$1.80 10 or more Each **\$1.25** NP5056 Large - 24 x 33cm \$3.20 Each \$2.50 10 or more



#### **Cover Paper**



Solid, double-sided paper suitable for construction, mounting and project needs. Available in A4 and A3 size. 120gsm.

| TEB0006   | A4 - Pack of 250 <b>\$19.95</b> |
|-----------|---------------------------------|
| TEB0006-2 | A4 - Pack of 500 <b>\$37.95</b> |
| TEB0007   | A3 - Pack of 250 <b>\$30.95</b> |
| TEB0007-2 | A3 - Pack of 500 <b>\$59.95</b> |



Solid, double-sided paper suitable for construction, mounting and project needs. Available in A4 and A3 size. 120gsm.

| TEB0003   | A4 - Pack of 250 <b>\$19.95</b> |
|-----------|---------------------------------|
| TEB0003-2 | A4 - Pack of 500 <b>\$37.95</b> |
| TEB0004   | A3 - Pack of 250 <b>\$30.95</b> |
| TEB0004-2 | A3 - Pack of 500 <b>\$59.95</b> |



This pack of double-sided cover paper contains bla