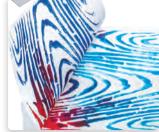

# **Printmaking**

Step 1: Produce the 'block' by simply pressing lines into the soft foam surface. Use a 4B pencil or a ballpoint pen. For larger areas, press into the foam with a popstick, spoon or a similar blunt object.

Step 2: Ink the surface with any kind of water-based printing ink or paint with a foam roller. Carefully lay a sheet of paper over the inked surface and rub all over with a hard roller, the back of a spoon or with the palm of your hand.

Step 3: Peel back the print slowly. Repeat the inking and rubbing for as many prints as you desire. Experiment with different coloured inks and different coloured papers.

Step 4: To wash the block, simply hold under the tap or soak in water. The surface and lines may be carefully cleaned with a soft brush. The block will store easily for future use, when completely dry.

# **Printing Foam**

This printing foam is an easy and safe introduction to printmaking. Available in two sizes. Ages 3+ years.

TH300 A4 size - Pack of 15 **\$18.95** TH301 A3 size - Pack of 10 \$26.95