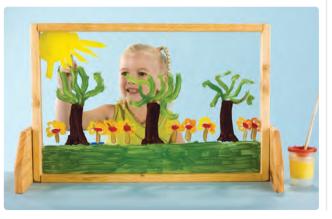

## **Outdoor Painting Classroom Kit**

This kit includes our large outdoor hanging easel, tempera paint, paint pots, paper and brushes – everything a class needs to paint outdoors. Kit contents may vary.