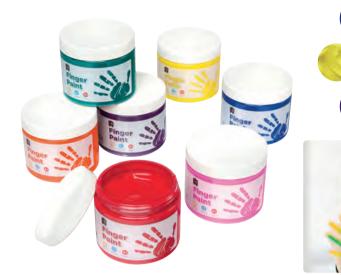

## **Finger Paint**

Australian-made finger paint is perfect for early art experiences. Featuring a thick and creamy texture to reduce splashing and dripping. Includes 7 bright colours. 250ml.

| EC257 | Set of 7 <b>\$43.50</b> |
|-------|-------------------------|
| EC250 | Blue <b>\$7.20</b>      |
| EC251 | Red <b>\$7.20</b>       |
| EC252 | Yellow <b>\$7.20</b>    |
| EC253 | Green <b>\$7.20</b>     |
| EC254 | Pink <b>\$7.20</b>      |
| EC255 | Purple <b>\$7.20</b>    |
| EC256 | Orange <b>\$7.20</b>    |
|       |                         |