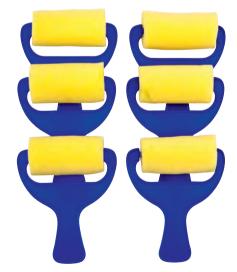

# **Kindy Sponge Rollers**

These lightweight and easy-to-hold rollers feature a smooth sponge roller and a plastic handle. Each roller measures 7.5cm.

EC1190 Pack of 6 **\$6.80** 