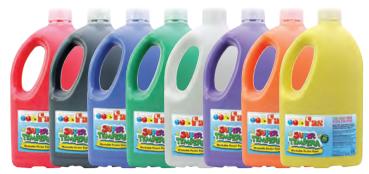

#### **Super Tempera Primary Paint - 2 Litres**

This kit includes: blue, brilliant red, black, white, green and yellow. FN10-K Set of 6 \$79.95

## **Super Tempera Standard Colours - 2 Litres**

## **Super Tempera Classroom Paint** - 2 Litres

This kit includes: white, yellow, deep yellow, orange, brilliant red, pink, violet, ultra blue, blue, green, leaf green and black.

FN20-K

Set of 12 **\$159.95** 