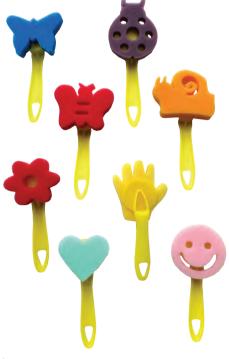

# **Texture Stampers**

These texture stampers are supplied in an assortment of colours. The shapes include a butterfly, ladybug, snail, bee, flower, heart, smiley face and hand. Approximately 15cm in length.

EC1381 Pack of 8 **\$40.95** 