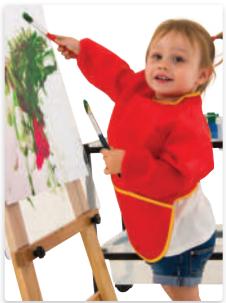

## **Apron** Classroom **Kits**

These long-sleeved aprons are paint/water resistant. Great value in a classpack of 20. Available in 2 sizes. PB0004K Size: 65(L) X 50(W) cm. PB0005K Size: 73(L) x 50(W)cm. Note: Age

suitability is a guide only.

PB0004K 3-6 years **\$206.95** 

PB0005K 6-10 years **\$275.95** 

x20 PB0004K 3-6 years Pack of 20 3-6 years

PB0005K 6-10 years Pack of 20 **\$275**95

6-10 years

Save \$23.05