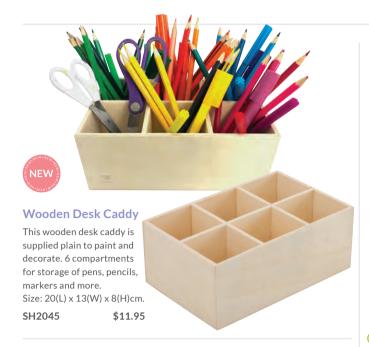

er! The pack includes 7 assorted designs. Size: 1.8 to 5cm.

TH982

Pack of 117 **\$12.95** 



These toothpicks are pointy on both ends. Join items together or stick into decofoam so you can paint and decorate with ease.

X404

4 or more

Pack of 200 \$2.20 Each Pack \$1.10



Great for general woodworking and fabulous for inserting into decofoam so you can paint and decorate with ease. Size: 20(L)cm.

X901 4 or more Pack of 100 \$2.20 Each Pack \$1.60



Children can use their imagination and create wonderful puppets with this pack of 10 wooden spoons made from plantation timber. Decorate them with sequins, rhinestones, glitter, joggle eyes and other materials (sold separately). Each spoon is 30.5(L)cm.

CL8458 Pack of 10 **\$14.95** 



Size: 90(L) x 6(W)mm.

TH1003 Pack of 30 \$41.95





This planter box is supplied plain and flat-packed for easy assembly. Simply slot the pieces together and decorate with paint and embellishments. Wood thickness: 3mm. Size: 17.5(L) x 7.5(W) x 13.5(H)cm. Illustrated plants not included.

CV14151 Pack of 10 **\$25.95** 



# **Creatistics**

#### **Wooden Plaque**

Children can decorate this plaque using paint, paper and embellishments. String not included. Size: 29(L) x 9(W)cm. Wood thickness: 3mm.

CS7233 Pack of 20 **\$17.95** 



#### **Wooden Gift Tags**

Decorate and attach to a gift. Includes hole to thread ribbon through. Size: 10(L) x 5.5(W)cm. Wood thickness: 3mm.

CS7245 Pack of 20 \$7.95

## **Creatistics**

# **Wooden Coasters**

Round and square coasters for children to decorate with markers, paint and embellishments. Suppl