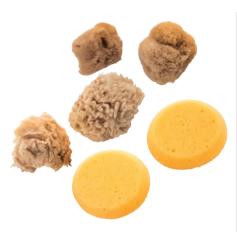

#### **Sponges**

These sponges are soft and ideal to use with paint. Pack of 12 includes round and rectangle sponges.

**UB0127** 

\$6.80

# **Watercolour Sponges**

Set of 6 assorted sponges including 2 synthetic, 2 fine sea silk and 2 course sea sponges.

NAR089

Pack of 6 **\$17.95** 