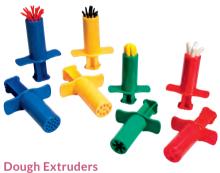

## **Dough Value Pack**

A great value set, featuring our brightly coloured Creatistics dough. Set includes 6 x 900g tubs, 10 messy mats and 10 modelling tools.

CS2050K

\$114.95

\$143.50 Save \$28.55

Creatistics

9 0 0

Creatistics

Creatistics

6 colours 7