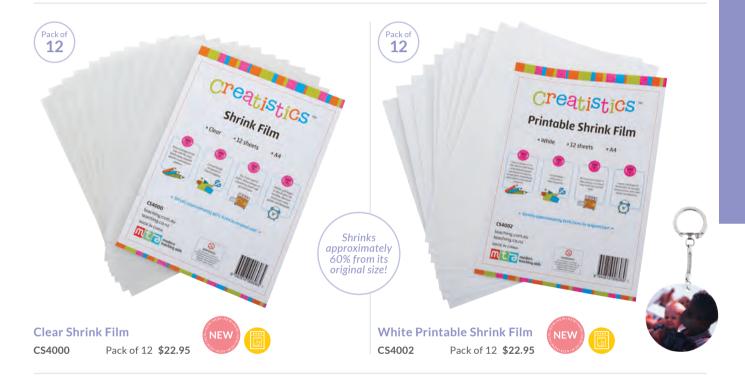

l collages. Size: 500g ball. Approximately 75(L)m.

Not available

# **Shrink Film**

Draw, cut, bake and watch it shrink! These plastic sheets shrink to approximately 60% of their original size. Great for creating key tags, jewellery, magnets and more! Each sheet has a sanded side for colouring with coloured pencils and permanent markers. The white sheets can also be printed on using an ink jet printer or painted with acrylic paint. Size: A4.







Step 1 Draw a design on the side with the matt finish using coloured pencils or permanent markers.



Step 2 Cut out design and punch a hole if required.



Step 3 Pre-heat oven to 150°C. Place design on a lined tray (matt side up) and bake.



Step 4 Plastic will begin to shrink after 10 seconds. Remove from oven once plastic has flattened.







# **Key Tags**



Plastic key tag includes a handy metal bottle opener and space for picture insert. Approximate size: 8.5 x 4.5cm. Paper insert not included.

Pack of 10 **\$28.95** CV16112-10



# **Rectangle Key Tags**

A great key tag to put a photo in and carry with your keys. Size: 5(L) x 3.5(W)cm.

SH1528 Pack of 10 \$10.95



#### **Heart Shaped Key Tags**

A lovely key tag that all mums will love. Can be personalised with a photo. Plastic with frame insert and key ring. Size: 5cm.

SH830 Pack of 10 **\$10.95** 



# **Round Key Tags**

Plastic key tags to decorate and add a picture. Measures approximately 4cm in diameter.

CV11178 Pack of 10 **\$10.95** 



Fantastic key chains for children to craft and make their own. Round clip, snake key chain. Silver. Size: 7(L)cm.

TH10