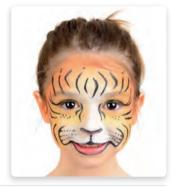

## **Face Paint Kit**

A high quality, great value face painting kit. Includes 5 x 20ml standard colour discs, 6 x 8ml speciality colour discs, a black eyeliner, 3 x face paint brushes, 10 sponges, an inspiration booklet and a handy storage tub. Ideal for seasonal events and school productions. Cosmetic pigments. Dries quickly without leaving a greasy feeling. Can be washed off easily with water and soap. Dermatologically tested, paraben free. Ages 3+ years.