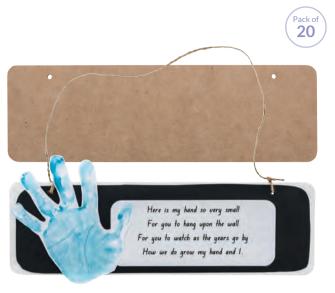

## **Outdoor Painting Classroom Kit**

This kit includes our large outdoor hanging easel, tempera paint, paint pots, paper and brushes – everything a class needs to paint outdoors. Kit contents may vary.