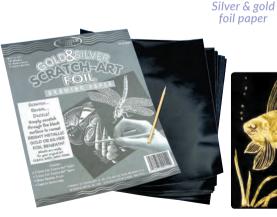

Size: 11(L)cm x 3(dia)mm.

CV15733 Pack of 20 \$3.40





# **Creatistics**

#### **Scratch Board Sheets**

Scratch directly onto the board's surface and your drawings will appear in multicolour! 300gsm board. Sheets measure  $28.5 \times 21$ cm. Scratch tools sold separately.

CV13090 Pack of 20 \$17.95



# **Scratch Cogs & Gears**

These scratch cogs and gears are a fun classroom activity. Scratch back the black top surface to reveal the rusty metal surface underneath. 6 designs. 12cm diameter. Includes 24 wooden scratch tools.

**TH038** Pack of 24 **\$21.95** 



**Scratch Hands** 

Scratch the surface to create bright patterns on these scratch hands. Pack includes left and right hands in two designs. Size 12.5 – 19cm. Pack includes 24 wooden scratch tools.

TH037 Pack of 24 \$21.95





# **Scratch Art Foil Paper**

Ideal for a multitude of projects featuring metallic gold or silver colours. Safe, clean and non-toxic. 5 of each colour. Instructions included. Size:  $21 \times 28$ cm.

SCA012 Pack of 10 \$13.95



#### **Scratch Australian Animals**

These pre-cut Scratch Australian Animals reveal earthy tones. Simply scratch the paper to uncover wonderful colours and to create a unique design. 5 designs included: kangaroo, emu, fish, turtle and goanna. Sizes: 8 – 12cm. 30 scratch tools included.

TH311 Pack of 30 \$16.95

# **Paper Craft**





## **Paper Bags**

Great for an array of activities. Use these paper bags as gift bags, puppets, hats and many other projects. Each pack includes an ideas guide. Each bag measures 11(W) x 21(H)cm. Packs of 100.

HG62101 HG62222