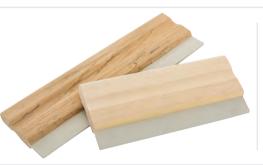

# **Economy Silk Screen Squeegees**

Plantation pine with a shellac finish and neoprene rubber blade. Available in 2 sizes.

NAR082 21.5cm \$28.95 NAR083 30cm **\$35.95** 