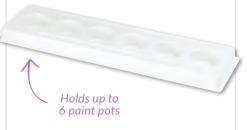

## Paint Pot Holder

Stores and carries paint pots. Recesses in sides allow for storage of brushes. Holds 6 paint pots. Size: 54(L) x 14(W)cm.

EC49 \$16.95

Designed with an extra wide base for super stability. One of each colour, Illustrated brushes not included. Size: 9.5(H) x 10.5(D)cm.