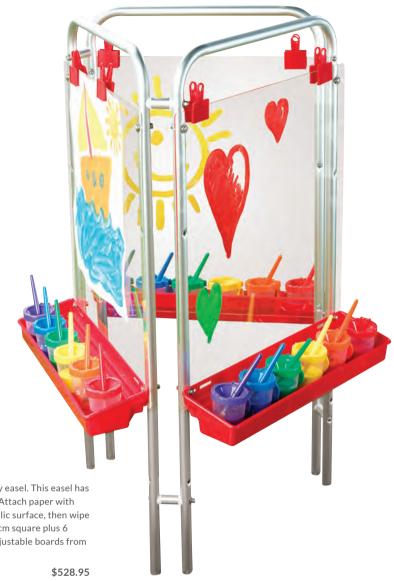

## **Outdoor Painting Wall & Craft Trolley**

Ideal for outdoor learning areas, this set includes an outdoor painting wall and a craft resource trolley for easy storage. Both are made from FSC certified eucalyptus hardwood and include lockable castors. Full details available online. Illustrated contents not included.