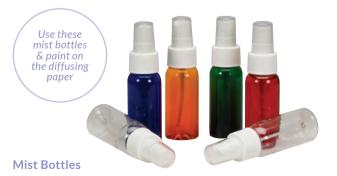

# **Mist Bottles**

Excellent for general art and craft use. Convenient for spraying watercolours and dyes onto various projects. Size: 50ml.

**CB842** Pack of 6 **\$11.95** 