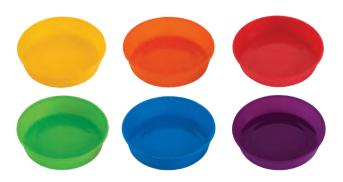

## **Plastic Bowls**

Colourful multi-purpose bowls. Ideal for use when painting with sponges or brushes or even just for sorting activities. Each bowl measures 15(dia)cm.

EC370 Pack of 6 **\$11.95** Each Pack \$6.55 12 or more

# **Plastic Bowls**

Colourful multi-purpose bowls. Ideal for use when painting with sponges or brushes or even just for sorting activities. Each bowl measures 15(dia)cm.

EC370 Pack of 6 **\$11.95** Each Pack \$6.55 12 or more