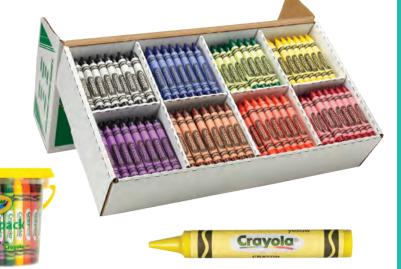

## **Triwax Crayon Value Pack**

Jovi Triwax triangle crayons feature bright colours and encourage the development of drawing and writing skills. Value pack includes  $2 \times Boxes$  of 300 with a bonus tub of 72.

Not available

Not available