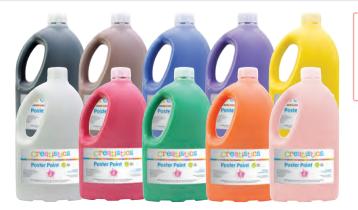

## **Creatistics Poster Paint** - 2 Litres

Creatistics Poster Paint is a great value, waterbased classroom paint, ideal for early childhood and primary students. A non-toxic, quick-drying, washable paint with vibrant colours and smooth consistency.

CS0070K

Set of 10 **\$89.95** 

Save \$32.05

\$105.00 **\$89**95

Save \$15.05