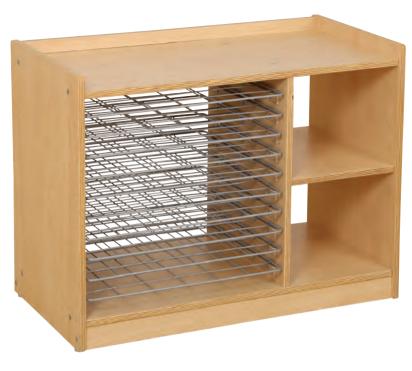

## Cover Paper & Storage Kit

This coloured cover paper and storage kit includes: 4 x 500 sheet packs of A4, assorted colour, 120gsm colour cover paper and 4 large plastic storage tubs to keep paper clean and tidy.

Save \$11.65 TEB0001-K \$155.95 Great for the classroom!

\$167.60 **\$155**95