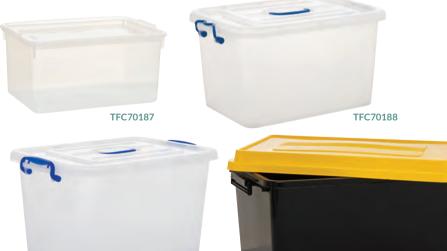

## Cover Paper & Storage Kit

This coloured cover paper and storage kit includes: 4 x 500 sheet packs of A4, assorted colour, 120gsm colour cover paper and 4 large plastic storage tubs to keep paper clean and tidy.

Save \$11.65 TEB0001-K \$155.95 Great for the classroom!

\$167.60 **\$155**95

## Coloured Cardboard Bulk Buy

This cardboard bulk bundle includes assorted colour 220gsm cardboard. 500 sheets of A3 and 1000 sheets of A4. Full details available online.

CB351K \$264.95

\$304.25 \$264<sup>95</sup>

Save \$39.30