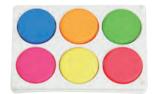

#### **Poster Colour Palettes**

This long lasting poster colour paint is both convenient and easy to use. Each palette contains 6 colour discs measuring  $1.5(H) \times 4.5(dia)$ cm. Size: tray  $17.5(L) \times 11.3(W) \times 2.3(H)$ cm.

Fluoro TH880-FP

Earth TH880-EP

Warm TH880-WP \$12.95

Cool TH880-CP \$12.95

21.5cm 14.5cm

\$15.95