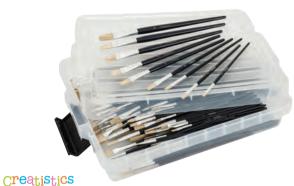

## **FSC Kids Paint Brush Set**

Ideal for early childhood or primary art these brushes feature short FSC wooden handles. Set includes 15 round and 15 flat synthetic bristle brushes.

MDRF30 Pack of 30 **\$109.95** 