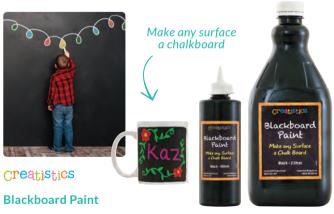

#### **Blackboard Paint**

Create your very own blackboard surface. For best results, apply a coat of acrylic primer first and leave to dry. Once dry, apply two coats of blackboard paint. Children can write or draw on this blackboard paint with any chalk! Available in 2 sizes.

CS2082 500ml **\$14.95** CS2081 2 Litres \$45.95