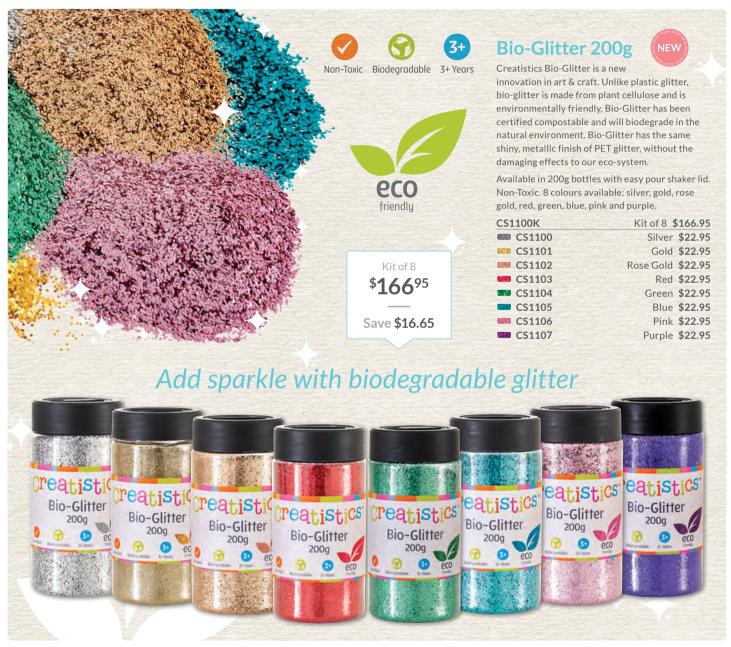

## **Creatistics**

## **Outdoor Painting Wall & Craft Trolley**

Ideal for outdoor learning areas, this set includes an outdoor painting wall and a craft resource trolley for easy storage. Both are made from FSC certified eucalyptus hardwood and include lockable castors. Full details available online. Illustrated contents not included.