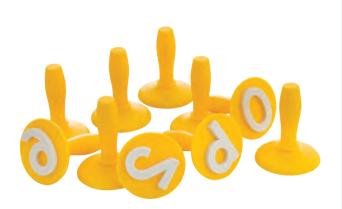

# **Paint & Dough Number Stamps**

Children can practise counting and simple arithmetic using these 0-9 stampers. Set of 10 easy to hold stampers.

LS603 Pack of 10 **\$47.95** 