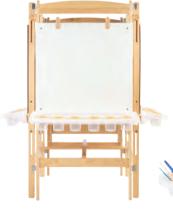

## **Outdoor Painting Wall & Craft Trolley**

Ideal for outdoor learning areas, this set includes an outdoor painting wall and a craft resource trolley for easy storage. Both are made from FSC certified eucalyptus hardwood and include lockable castors. Full details available online. Illustrated contents not included.