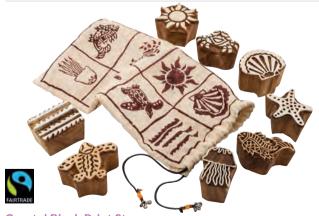

# **Coastal Block Print Stamps**

This set of Fair Trade wooden block print stamps includes 8 coastal designs. Perfect for decorating paper, textiles and clay. Hand carved from sustainable sheesham wood. Diameter of the sun block is approximately 5.2cm. Supplied in a drawstring bag.