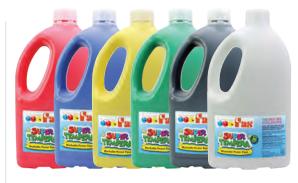

## **Super Tempera Paint - 5 Litres**

FAS Super Tempera Paint is a non-toxic poster paint suited for art education. These larger 5 litre bottles are perfect for the classroom. Ready made for instant use, this paint does not require shaking or stirring. Available in a set of 8 or individual colour bottles.

| FN108K  | Set of 8 <b>\$229.95</b> |
|---------|--------------------------|
| ☐ FN106 | White <b>\$29.95</b>     |
| FN101   | Black <b>\$29.95</b>     |
| FN107   | Yellow \$29.95           |
| FN105   | Orange <b>\$29.95</b>    |
| FN115   | Bright Pink \$29.95      |
| FN100   | Brilliant Red \$29.95    |
| FN102   | Blue <b>\$29.95</b>      |
| FN103   | Green <b>\$29.95</b>     |