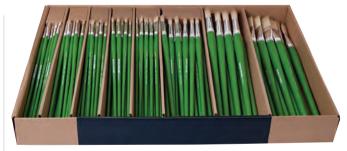

## **Paint Brushes**

## **Stubby Brushes**

A child's first paint brush! The size and weight of this brush is ideal for little creative hands. Classpack of 24 wooden handled brushes in assorted colours. Each brush measures 10cm.

EC729 Pack of 24 **\$26.95** 

**YA08** Pack of 12 **\$17.95** 