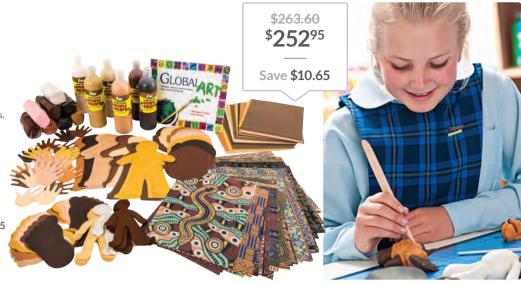

gs are a great craft resource for children to learn about Aboriginal history and culture. Wood thickness: 3mm. Size: 30(L)cm.

TH520-B Pack of 10 **\$14.95** 



#### **Scratch Hands**

Scratch the surface to create bright patterns on these scratch hands. Pack includes left and right hands in two designs. Size 12.5 - 19cm. Pack includes 24 wooden scratch tools.

TH037 Pack of 24 **\$21.95** 

#### **Multicultural Craft Kit**

This great value kit contains everything you need for the classroom when crafting for multicultural events and ceremonies. Featuring skin tone paint, dough and craft paper, around the world decorative papers, human paper shapes, and a Global Art Activities Resource Book. Multicultural Craft Kit contents may vary depending on product availability.

SQED001K

\$252.95





#### **Indigenous Australian Papers**

Use this unique paper to create visual stories in the style of Indigenous Australian artists. Includes 8 assorted designs with 6 backgrounds and 2 patterned papers. Ideas guide included.

TH910 Pack of 40 **\$30.95** 



Inspired by original Aboriginal design, these sheets give projects a touch of the Outback with exquisite hand painted rich designs. Also supplied with 8 reproducible line drawings. Each sheet measures 22(W) x 28(H)cm.

RE15283 Pack of 32 **\$17.95** 



# **Around the World Paper Collection**

This paper collection is inspired by cultures around the world, and includes: African, Native American, Hispanic, Middle Eastern and Down Under. Size: 28(L) x 22(W)cm.

RE15199 Pack of 96 \$32.95



## **Skin-Toned Doll Paper Shapes**

Explo