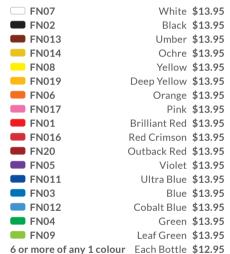

## **Super Tempera Paint - 5 Litres**

FAS Super Tempera Paint is a non-toxic poster paint suited for art education. These larger 5 litre bottles are perfect for the classroom. Ready made for instant use, this paint does not require shaking or stirring. Available in a set of 8 or individual colour bottles.

| FN108K  | Set of 8 <b>\$229.95</b> |
|---------|--------------------------|
| ☐ FN106 | White <b>\$29.95</b>     |
| FN101   | Black <b>\$29.95</b>     |
| FN107   | Yellow \$29.95           |
| FN105   | Orange <b>\$29.95</b>    |
| FN115   | Bright Pink \$29.95      |
| FN100   | Brilliant Red \$29.95    |
| FN102   | Blue <b>\$29.95</b>      |
| FN103   | Green <b>\$29.95</b>     |