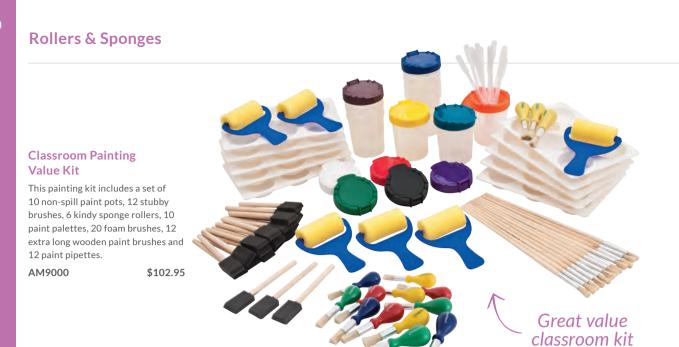

# **Sponge Painting Kit**

This kit includes 24 patterned rollers, 8 texture stampers and 4 roller trays. Great for the whole classroom. AM010K

\$68.95

\$94.80 \$6895

Save \$25.85

Heavy-duty, white plastic tray includes two separate bays for paint. Size: 34 x 19cm.

EC1172 Pack of 2 **\$13.95** 

# **Texture Stampers**

These texture stampers are supplied in an assortment of colours. The shapes include a butterfly, ladybug, snail, bee, flower, heart, smiley face and hand. Approximately 15cm in length.

EC1381 Pack of 8 **\$40.95** 

# **Patterned Rollers**

Create fascinating backgrounds and special effects with 6 unique patterns. Size: handle 10(L)cm, roller 8(W)cm. Note: designs may vary to those pictured.

ARA010 Pack of 24 **\$25.95** 

# **Kindy Sponge Rollers**

These lightweight and easy-to-hold rollers feature a smooth sponge roller and a plastic handle. Each roller measures 7.5cm.

EC1190 Pack of 6 **\$6.80** 