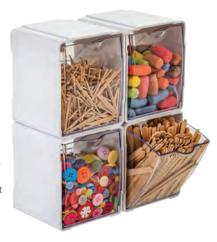

# Metal Craft Caddy Set

Kit consists of a Craft Turntable (BBR212) and a Metal Craft Caddy (BBR683).

BBR680K \$86.95

# **Metal Craft Caddy**

This metal craft caddy is great for storing art & craft items as well as stationery. One half is sectioned into 3 compartments and the other half has 1 large compartment. Made of metal with a wooden handle. Size: 28(L) x 20.5(W) x 13(H)cm.

**BBR683** \$37.95 **BBR212** 

# **Craft Turntable with Metal Buckets**

This lazy susan comes with 5 blue tin buckets that can be removed easily for filling up with all your art and craft, or stationery needs. Great classroom table accessory and for keeping your stationery items tidy.