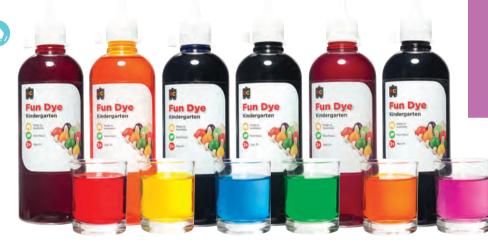

## Fun Dye Liquid - 500ml

A versatile non-toxic dye ideal for craft materials such as wood, wool or paper and for colouring finger paint based on starch or Mix-A-Paste. No mixing required and ready to use. Available in a set of 6 colours or individual bottles. Colours include Red, Yellow, Blue, Green, Orange and Purple. Size: 500ml bottles.

| EC107 | Set of 6 | \$74.95 |
|-------|----------|---------|
| EC100 | Red      | \$13.95 |
| EC101 | Yellow   | \$13.95 |
| EC102 | Blue     | \$13.95 |
| EC103 | Green    | \$13.95 |
| EC105 | Orange   | \$13.95 |
| EC106 | Purple   | \$13.95 |