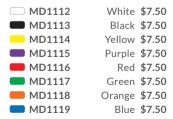

#### **Features**

Quality classroom paint; Great value; Bright, bold colours; Water-based; Non-toxic

Save \$15.75

Set of 6

| CS0080K | Set of 6* <b>\$103.95</b> |
|---------|---------------------------|
| CS0080* | Black <b>\$19.95</b>      |
| CS0081  | Brown <b>\$19.95</b>      |
| CS0082* | Blue <b>\$19.95</b>       |
| CS0083  | Purple <b>\$19.95</b>     |
| CS0084* | Yellow <b>\$19.95</b>     |
| CS0085* | White <b>\$19.95</b>      |
| CS0086* | Red <b>\$19.95</b>        |
| CS0087* | Green <b>\$19.95</b>      |
| CS0088  | Orange <b>\$19.95</b>     |
| CS0089  | Pink <b>\$19.95</b>       |