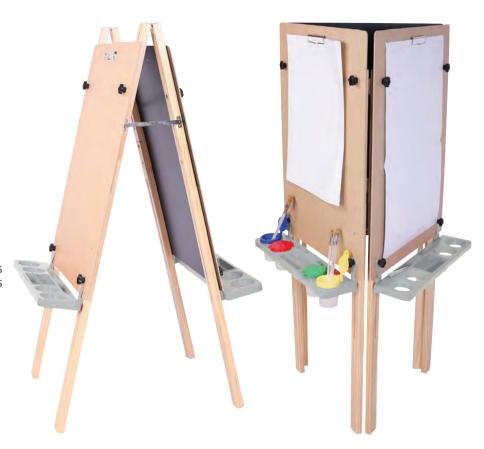

## **Outdoor Painting Classroom Kit**

This kit includes our large outdoor hanging easel, tempera paint, paint pots, paper and brushes – everything a class needs to paint outdoors. Kit contents may vary.

## **Outdoor Painting Wall & Craft Trolley**

Ideal for outdoor learning areas, this set includes an outdoor painting wall and a craft resource trolley for easy storage. Both are made from FSC certified eucalyptus hardwood and include lockable castors. Full details available online. Illustrated contents not included.