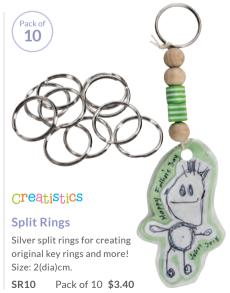

key tag includes a handy metal bottle opener and space for picture insert. Approximate size: 8.5 x 4.5cm. Paper insert not included.

Pack of 10 **\$28.95** CV16112-10



# **Rectangle Key Tags**

A great key tag to put a photo in and carry with your keys. Size: 5(L) x 3.5(W)cm.

SH1528 Pack of 10 \$10.95



#### **Heart Shaped Key Tags**

A lovely key tag that all mums will love. Can be personalised with a photo. Plastic with frame insert and key ring. Size: 5cm.

SH830 Pack of 10 **\$10.95** 



# **Round Key Tags**

Plastic key tags to decorate and add a picture. Measures approximately 4cm in diameter.

CV11178 Pack of 10 **\$10.95** 



Fantastic key chains for children to craft and make their own. Round clip, snake key chain. Silver. Size: 7(L)cm.

TH101-SI

Pack of 10 **\$17.95** 





Decorative black finish metal key tags, ideal for seasonal crafting. Pack of 10.

SH1925 Pack of 10 **\$11.95** 



Glitter



# Bulk Glitter in a Tub - 1kg

Large 1kg economical pack of glitter has unlimited craft and decorative use. Comes in 7 colours. Supplied in tubs with a lid for easy storage and includes a plastic scoop. The set of 6 includes colours blue, green, red, hot pink, gold and silver.

| CS2080                   | Kit of 6*      | \$99.95 |
|--------------------------|----------------|---------|
| CS2070                   | Blue*          | \$17.95 |
| CS2074                   | Green*         | \$17.95 |
| CS2073                   | Red*           | \$17.95 |
| CS2075                   | Hot Pink*      | \$17.95 |
| CS2072                   | Gold*          | \$17.95