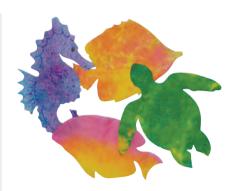

10 **\$14.95** 

# **Colour Diffusing Paper**

A fabric-like paper with great texture. Spray liquid watercolour paint or food dye over the paper and watch the colours flow and blend to create spectacular patterns and effects. Once the paint is dry, embellish with markers, crayons and glitter. Great for all skill levels.





Fabric-like paper with great texture. Spritz with food dyes or inks and watch colours blend. Create original cards, designer paper and collages. Includes ideas guide. Size: 30(L) x 23(W)cm.

**RE5213** Pack of 50 **\$16.95** 



## **Japanese Colour Diffusing Windsocks**

Inspire your students to learn about Japanese culture as you create beautiful windsocks! Can be decorated using almost any colour medium.

Size: 26(L) x 15(W)cm.

**RE4222** Pack of 24 **\$26.95** 



#### **Colour Diffusing Sea Life**

Design beautiful underwater animals. Pack includes 4 designs and an ideas guide. Size:  $25(L) \times 18(W)$ cm.

**RE2446** Pack of 48 **\$19.95** 



# **Colour Diffusing Flowers**

Design beautiful flowers. Pack includes ideas guide and 4 designs. Size:  $20(L) \times 17(W)$ cm.

**RE2440** Pack of 80 **\$21.95** 



# **Colour Diffusing Leaves**

Create beautiful coloured leaves. Pack includes 4 designs and an ideas guide. Size: 23(L) x 18(W)cm.

**RE2442** Pack of 80 **\$20.95** 



#### **Colour Diffusing Butterflies**

Create beautiful flying insects. Pack includes 4 designs and an ideas guide. Size: 29(L) x 18(W)cm.

**RE2445** Pack of 48 **\$19.95** 



Excellent for general art and craft use. A convenient 50ml size for spraying watercolours a