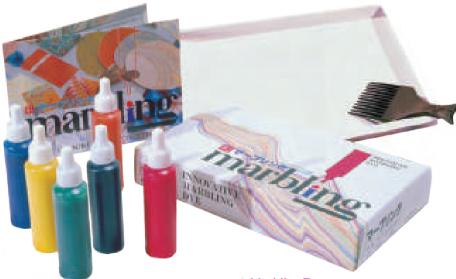

## **Bokundo Marbling Dye Kit**

The Bokundo Marbling Ink Set includes 6 x 12ml inks in dropper bottles. Colours include: yellow, red, orange, blue, green and black. A marbling tray and comb are also included.

EC1033 \$72.95