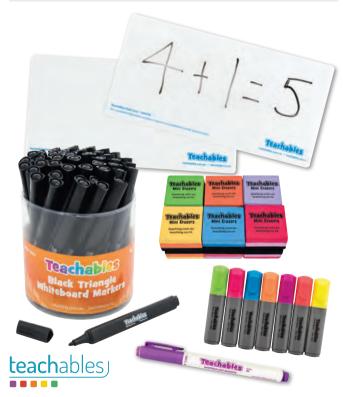

Teachables resources are made for teachers! Budget-friendly, practical and high quality, Teachables offers essential stationery and classroom resources from whiteboards and markers to maths and literacy resources such as pattern blocks, counters, magnetic letters and much more.