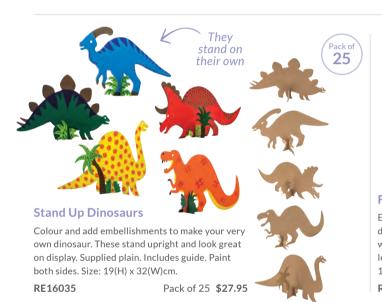

t out sections of coloured tissue paper or stained glass paper and glue on top of the designs. Fold together, secure all the tabs and thread string through the hanging holes.

RE52093 Pack of 32 **\$20.95** 



Supplied plain for children to decorate. These paper maps of Australia are a great craft resource for learning about Australian geography. 210gsm. Approximate size: 31(W) x 26(H)cm.

CS7224 Pack of 20 **\$10.95** 

Prices exclude GST



#### **Assorted Paper Shapes**

Fun paper shapes. Great for collage and for adding colour to journals and scrapbooks. Size: Largest 6cm.

RE15648 Pack of 1500 **\$27.95** 



# **Handmade Collage Shapes**

This pack of collage paper shapes includes an assortment of designs and shapes. 500g pack. Paper shape sizes vary.

TH719 500g Pack **\$12.95** 







Pack of 30 \$13.95

fish. Plain white cardboard. Size: Approx: 15(H)cm.



SH7478



Create your own unique jigsaw puzzle. Draw a design on the puzzle pieces and colour with paint, pencils or glitter glue. Each Jigdraw has 20 pieces. Size: 22(L) x 18(H)cm.

CL1437 Pack of 20 **\$22.95** 



#### **Diorama Boxes**

These easy to decorate diorama boxes bring fantasy worlds to life. Combine dimension and creativity with these sturdy 3D shaped boxes 28(L) x 21(H)cm. Supplied flat-packed.

RE2094 Pack of 12 **\$28.95** 



Great as a gift or to use in the classroom! Decorate the plain cardboard and attach top and bottom. Easy to assemble. Pencils and embellishments not included. Size: 11.5(L) x 8(dia)cm.

PL0094 Pack of 10 **\$19.95** 



Great as a gift or for saving your spare change! D