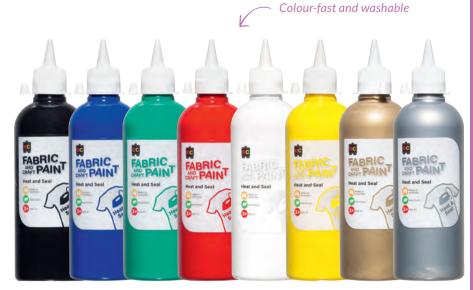

## Fabric Paints - 500ml

Australian-made fabric paints can be used on a wide variety of surfaces. In addition to fabrics, they can be used on MDF, plaster, canvas and wood. Ideal for young children to create t-shirt designs, costumes and more. This fabric paint is colour-fast and washable once heat sealed using

| EC1213         | Set of 6* | \$63.95 |
|----------------|-----------|---------|
| EC1205*        | Black     | \$11.95 |
| <b>EC1206*</b> | Blue      | \$11.95 |
| EC1207*        | Green     | \$11.95 |
| EC1208*        | Red       | \$11.95 |
| C1209*         | White     | \$11.95 |
| EC1210*        | Yellow    | \$11.95 |
| EC1211         | Gold      | \$11.95 |
| EC1212         | Silver    | \$11.95 |