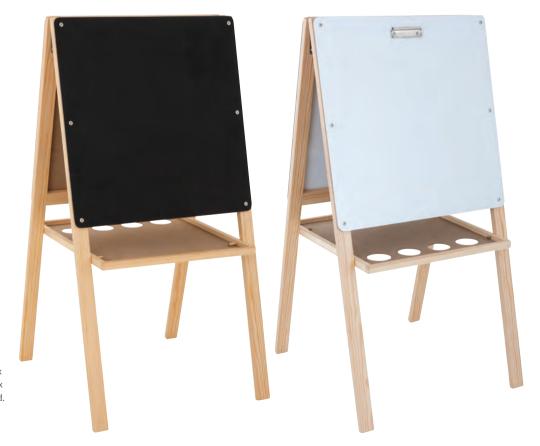

s a blackboard. The easels are height adjustable measuring from 115cm to 128cm. The easel can be unhooked for easy storage. Each tray can fit up to 4 paint pots (can be used with the SA1610 paint pots). Illustrated accessories not included. Tray colour may vary.

AM2000 Double Sided - 12kg **\$178.95** Triple Sided - 14kg **\$218.95** AM2001

#### **Features**

Fits up to A2 paper; Adjustable height; Paint clips; Removable trays; Folds for easy storage





#### Basic 4 in 1 Easel

This great value 4-in-1 easel features a blackboard, a magnetic whiteboard with paperclip and 4 paint pots. Made from FSC certified pine wood with a lacquered finish. Board measures 55 x 55cm. Easel measures 55(W) x 51(D) x 106(H)cm. Minimal assembly required. Paint pots included (not shown).

CS1243

\$114.95





A great easel for all toddlers who want to get creative with art! This 4-in-1 easel includes a magnetic whiteboard for drawing and using to attach anything magnetic like letters & numbers for learning. A paint clip for attaching paper for drawing or painting, and a chalkboard on reverse for drawing also. Size: 61.5 high (including board) x 64cm wide x 44.5cm depth. Made from pine wood.

AM2007 \$103.95

#### **Features**

Whiteboard; Blackboard; Paper clip; Magnetic board; Height adjustable



## **Toddler Easel Essential Kit**

A great value, complete Toddler Easel Kit for early learning. Kit contents may vary.

AM2007K \$137.95







TEB0100

creatistics

4 in 1 Toddler Easel

AM2007 \$103.95

Butcher's Paper - 500 Sheets

AM2007

WHP053 \$17.95

Dustless White Chalk - Box of 100

F