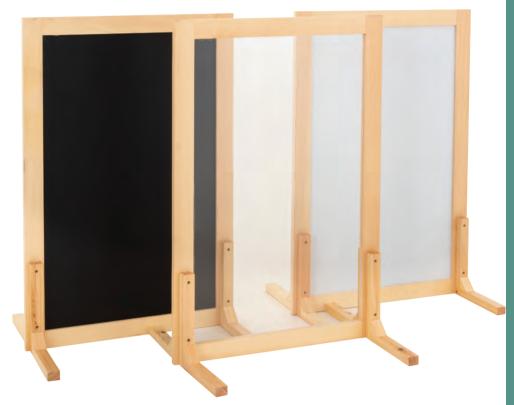

## **Outdoor Painting Wall & Craft Trolley**

Ideal for outdoor learning areas, this set includes an outdoor painting wall and a craft resource trolley for easy storage. Both are made from FSC certified eucalyptus hardwood and include lockable castors. Full details available online. Illustrated contents not included.