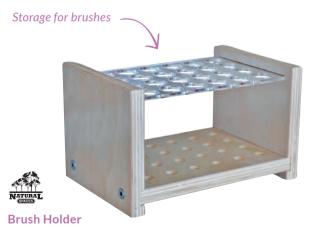

BM817 \$32.95

This storage unit allows teachers to keep their brushes or even markers in a neat and organised space. Made from wood and perspex material, the holder can accommodate up to 24 paint brushes or markers.

ACH8802 \$42.95