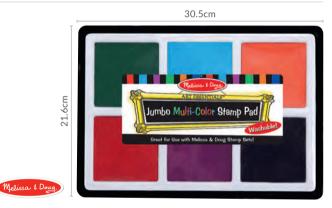

## Washable Jumbo Stamp Pad

Great for use with any stamper this jumbo stamper pad has 6 bright colours in a convenient case with lid. Size: 30.5(W) x 21.6(H)cm. Each square measures 8 x 8cm.

MND2419 Pad of 6 Colours \$17.95