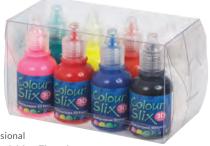

## Colour Slix 3D Paint

These Colour Slix 3D paints are great for adding 3-dimensional

colour to artwork and craft activities. The colour

dries solid meaning it will not come off or stick to other surfaces once applied to a surface and the paint provides a unique texture the children can feel once dry. Set of 8 colours.

TH833 Set of 8 **\$19.95** 