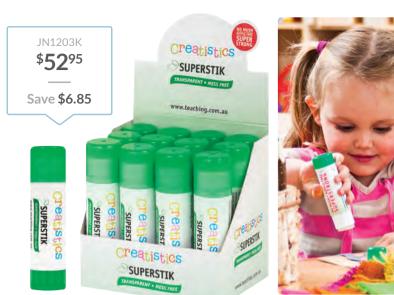

#### **Poster Paint Sticks**

Make painting easy with these fun brightly coloured poster paints that are easy to use and mess free. Available in 12 bright and 12 metallic colours. Simply draw on paper, cardboard or wood and it dries almost instantly, no water is necessary! Leaves a silky smooth finish.

| CS1201    | Coloured - Pack of 12 | \$14.95 |
|-----------|-----------------------|---------|
| 4 or more | Each Pack             | \$10.95 |
| CS1221    | Metallic - Pack of 12 | \$14.95 |
| 4 or more | Each Pack             | \$10.95 |