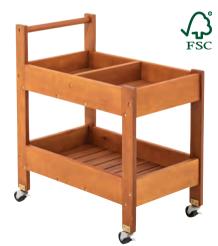

## **Outdoor Painting Wall & Craft Trolley**

Ideal for outdoor learning areas, this set includes an outdoor painting wall and a craft resource trolley for easy storage. Both are made from FSC certified eucalyptus hardwood and include lockable castors. Full details available online. Illustrated contents not included.