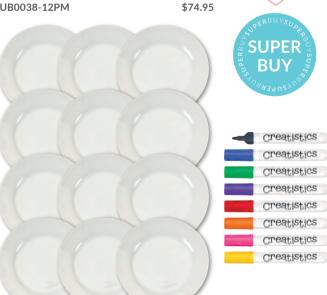

## **Porcelain Plates** & Markers Kit

Plain white plates with a gloss finish, ready to decorate. Classroom set includes 12 porcelain plates and a set of 8 porcelain markers. Dishwasher and microwave safe. Size: 21(dia)cm.

UB0038-12PM

## Creatistics

\$86.75

**\$74**95

Save \$11.80