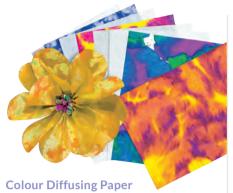

shments not included. Size: 11.5(L) x 8(dia)cm.

PL0099 Pack of 10 **\$19.95** 



# **Kraft Card Weaving Shapes**

Great for fine motor skills! This pack includes 12 kraft cardboard weaving shapes. 6 designs. Size approx. 12-15cm.

Pack of 12 **\$9.10** TH271 TH786



## **Stitching Cards**

Stitching cards are perfect for use with yarn and weaving needles. Children can stitch patterns or messages in the pre-punched holes. Card size: 16 x 16cm. Hole size: 3mm.

Pack of 10 **\$14.95** 

# **Colour Diffusing Paper**

A fabric-like paper with great texture. Spray liquid watercolour paint or food dye over the paper and watch the colours flow and blend to create spectacular patterns and effects. Once the paint is dry, embellish with markers, crayons and glitter. Great for all skill levels.





Fabric-like paper with great texture. Spritz with food dyes or inks and watch colours blend. Create original cards, designer paper and collages. Includes ideas guide. Size: 30(L) x 23(W)cm.

**RE5213** Pack of 50 **\$16.95** 



## **Japanese Colour Diffusing Windsocks**

Inspire your students to learn about Japanese culture as you create beautiful windsocks! Can be decorated using almost any colour medium.

Size: 26(L) x 15(W)cm.

**RE4222** Pack of 24 **\$26.95** 



#### **Colour Diffusing Sea Life**

Design beautiful underwater animals. Pack includes 4 designs and an ideas guide. Size:  $25(L) \times 18(W)$ cm.

**RE2446** Pack of 48 **\$19.95** 



# **Colour Diffusing Flowers**

Design beautiful flowers. Pack includes ideas guide and 4 designs. Size:  $20(L) \times 17(W)$ cm.

**RE