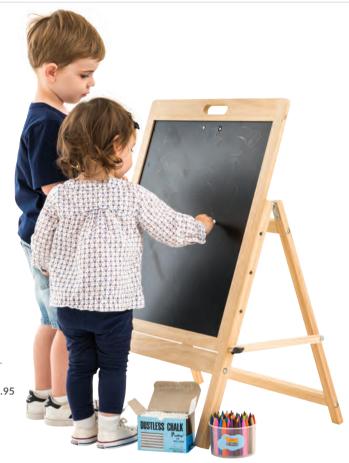

## Art Easel, Paper & Brush Kit

A great start up for any classroom! Let the artist out with this kit which includes a senior eiffel easel, 500 sheets

of easel paper (380 x 510mm) and an assorted set of paint brushes. Kit contents may vary. AM2005K \$379.95

\$425.85 **\$379**95

**Creatistics** 

Save \$45.90