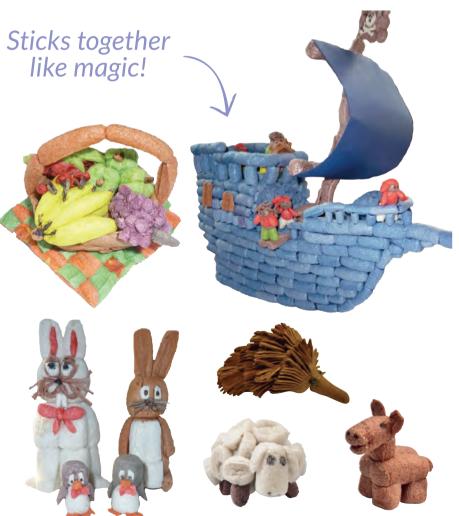

## **Explore with Clay Set**

Explore the natural and sensory elements of clay! This set includes 6 beautiful natural wood slices to be used as modelling boards, 10kg of white air dry ceramic clay, a clay cutter, 12 wooden modelling/shaping tools and 12 wooden decorative tools. For further kit details please view online.