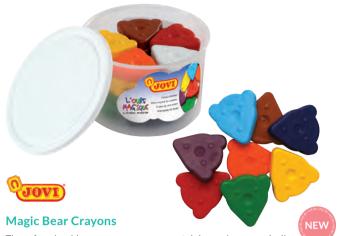

## **Triwax Crayon Value Pack**

Jovi Triwax triangle crayons feature bright colours and encourage the development of drawing and writing skills. Value pack includes  $2 \times Boxes$  of 300 with a bonus tub of 72.