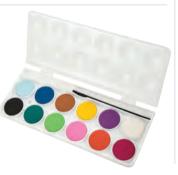

# Tempera Painting Station

A handy tempera paint station that includes 8 colour discs and a non-spill cup with lid for easy water storage. Each tempera disc measures  $1.8(H) \times 5.8(dia)$ cm.

MD1111 6 or more **\$22.95**Each **\$19.75** 