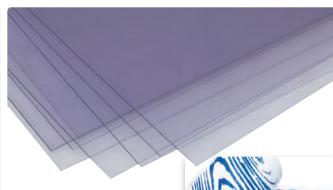

# **Acetate Sheets A4**

Acetate is great for making your own transparencies, monoprinting and drypoint etching. The sheets are 0.5mm thick and can be easily cut with scissors.

TH074 Pack of 10 \$17.95

52