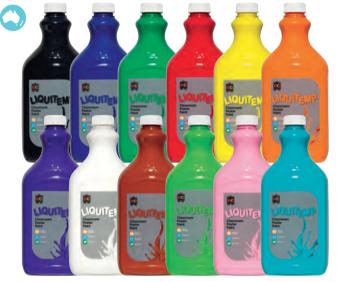

## **Liquitemp Poster Paint - 2 Litres**

An Australian-made washable poster paint, water-based and non-toxic, making it ideal for younger children to use safely. Made from high-quality ingredients with a rich and creamy texture with strong coverage.

| EC66K        | Set of 12 <b>\$275.95</b> |
|--------------|---------------------------|
| ■ EC15       | Black <b>\$24.95</b>      |
| ■ EC16       | Blue <b>\$24.95</b>       |
| EC17         | Green <b>\$24.95</b>      |
| EC18         | Red <b>\$24.95</b>        |
| EC19         | Yellow <b>\$24.95</b>     |
| EC20         | Orange <b>\$24.95</b>     |
| ■ EC21       | Purple <b>\$24.95</b>     |
| □ EC22       | White <b>\$24.95</b>      |
| EC23         | Burnt Sienna \$24.95      |
| EC24         | Leaf Green \$24.95        |
| EC25         | Pink <b>\$24.95</b>       |
| <b>EC</b> 26 | Turquoise <b>\$24.95</b>  |

Set of 12 **\$275**95

Save \$23.45