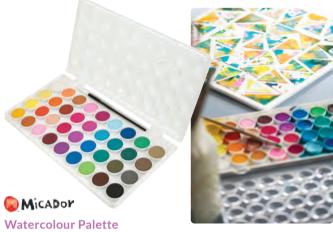

## Micabor

#### **Micador Watercolour Paints**

Micador watercolour paint features a rich, transparent colour that dries quickly. Simply mix, thin and clean up with water. Dried paint is reusable by adding water. Size: 12ml tubes.

MD1028