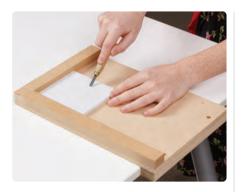

# **Printmaking**

Step 1: Produce the 'block' by simply pressing lines into the soft foam surface. Use a 4B pencil or a ballpoint pen. For larger areas, press into the foam with a popstick, spoon or a similar blunt object.

Step 2: Ink the surface with any kind of water-based printing ink or paint with a foam roller. Carefully lay a sheet of paper over the inked surface and rub all over with a hard roller, the back of a spoon or with the palm of your hand.

Step 3: Peel back the print slowly. Repeat the inking and rubbing for as many prints as you desire. Experiment with different coloured inks and different coloured papers.

Step 4: To wash the block, simply hold under the tap or soak in water. The surface and lines may be carefully cleaned with a soft brush. The block will store easily for future use, when completely dry.