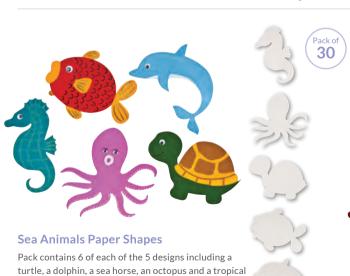

t sections of coloured tissue paper or stained glass paper and glue on top of the designs. Fold together, secure all the tabs and thread string through the hanging holes.

RE52093 Pack of 32 **\$20.95** 



Supplied plain for children to decorate. These paper maps of Australia are a great craft resource for learning about Australian geography. 210gsm. Approximate size: 31(W) x 26(H)cm.

CS7224 Pack of 20 **\$10.95** 

Prices exclude GST



#### **Assorted Paper Shapes**

Fun paper shapes. Great for collage and for adding colour to journals and scrapbooks. Size: Largest 6cm.

RE15648 Pack of 1500 **\$27.95** 



# **Handmade Collage Shapes**

This pack of collage paper shapes includes an assortment of designs and shapes. 500g pack. Paper shape sizes vary.

TH719 500g Pack **\$12.95** 







Pack of 30 \$13.95

fish. Plain white cardboard. Size: Approx: 15(H)cm.



SH7478



Create your own unique jigsaw puzzle. Draw a design on the puzzle pieces and colour with paint, pencils or glitter glue. Each Jigdraw has 20 pieces. Size: 22(L) x 18(H)cm.

CL1437 Pack of 20 **\$22.95** 



#### **Diorama Boxes**

These easy to decorate diorama boxes bring fantasy worlds to life. Combine dimension and creativity with these sturdy 3D shaped boxes 28(L) x 21(H)cm. Supplied flat-packed.

RE2094 Pack of 12 **\$28.95** 



Great as a gift or to use in the classroom! Decorate the plain cardboard and attach top and bottom. Easy to assemble. Pencils and embellishments not included. Size: 11.5(L) x 8(dia)cm.

PL0094 Pack of 10 **\$19.95** 



Great as a gift or for saving your spare change! Decor