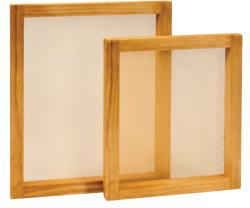

# **Economy Silk Screens**

Mesh silk screens (80 micron) with a shellac finished pine frame. Available in 2 sizes.

**NAR080** A4 \$57.95 **NAR081** A3 **\$74.95** 