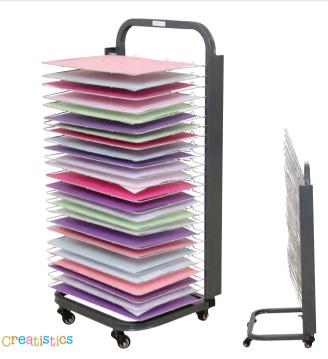

k

Designed to accommodate your art and craft materials on the top and works  $% \left\{ 1\right\} =\left\{ 1\right\} =$ of art on the metal shelves below. Truly mobile, the castors allow this unit to be wheeled around the classroom. Able to hold up to 20 paintings, the drying rack measures 80 x 60 x 120(H)cm. Assembly required. Illustrated accessories not included. Fits A2 paper.

STK1028 \$839.95



#### **Corrugated Board Drying Rack**

Made from plastic corrugated board. Rack size:  $59.2(L) \times 33.3(W) \times 79(H)$ cm. JG0422 \$80.95



This portable, double-sided drying rack features 50 shelves and 4 castor wheels, 2 lockable. Fits A3 paper. Easy to assemble and instructions included. Approx. size: 46.5(W) x 58(D) x 99.5(H)cm. Shelves measure 44(W) x 30.5(D)cm.

CS1235 \$413.95



#### **Spring-Loaded Drying Rack**

This spring-loaded, portable drying rack now features 4 castors for improved stability and a larger shelf size for A3 artwork. 25 shelves. Fits A3 paper. Easy to assemble. Approx. size: 45(W) x 34.5(D) x 94(H)cm. Shelves measure 44(W) x 32.5(D)cm.

ED3019 \$212.95



#### **Large Drying Rack**

This extra-large drying rack has shelves that lift up for easy access and fit up to A2 paper. It is perfect for all kinds of bulky, oversized artwork and 3D collage projects! This freestanding wire rack has 20super-sturdy, reinforced shelves that stop the bulkiest projects from sagging or tearing! The rack is  $61(W) \times 45(D) \times 76.5(H)$ cm and holds up to A2 paper. Frame colour may vary.

SUN7001 \$241.95



#### Creatistics

#### Wall Mounted Drying Ra