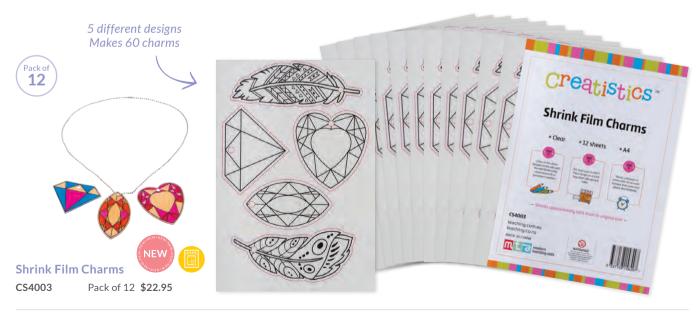

collages. Size: 500g ball. Approximately 75(L)m.

Not available

# **Shrink Film**

Draw, cut, bake and watch it shrink! These plastic sheets shrink to approximately 60% of their original size. Great for creating key tags, jewellery, magnets and more! Each sheet has a sanded side for colouring with coloured pencils and permanent markers. The white sheets can also be printed on using an ink jet printer or painted with acrylic paint. Size: A4.







Step 1 Draw a design on the side with the matt finish using coloured pencils or permanent markers.



Step 2 Cut out design and punch a hole if required.



Step 3 Pre-heat oven to 150°C. Place design on a lined tray (matt side up) and bake.



Step 4 Plastic will begin to shrink after 10 seconds. Remove from oven once plastic has flattened.







# **Key Tags**



Plastic key tag includes a handy metal bottle opener and space for picture insert. Approximate size: 8.5 x 4.5cm. Paper insert not included.

Pack of 10 **\$28.95** CV16112-10



# **Rectangle Key Tags**

A great key tag to put a photo in and carry with your keys. Size: 5(L) x 3.5(W)cm.

SH1528 Pack of 10 \$10.95



#### **Heart Shaped Key Tags**

A lovely key tag that all mums will love. Can be personalised with a photo. Plastic with frame insert and key ring. Size: 5cm.

SH830 Pack of 10 **\$10.95** 



# **Round Key Tags**

Plastic key tags to decorate and add a picture. Measures approximately 4cm in diameter.

CV11178 Pack of 10 **\$10.95** 



Fantastic key chains for children to craft and make their own. Round clip, snake key chain. Silver. Size: 7(L)cm.

TH101-