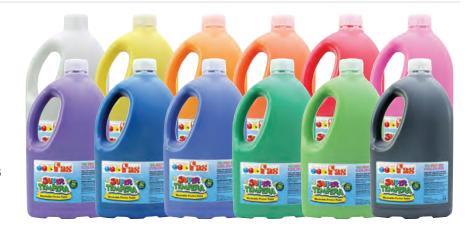

#### **Super Tempera Primary Paint - 2 Litres**

This kit includes: blue, brilliant red, black, white, green and yellow. FN10-K Set of 6 \$79.95