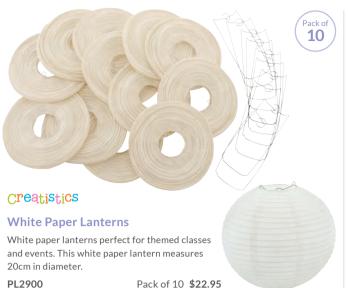

ects. Pack of 1000. Size: 1.5cm.

SH400 Pack of 1000 **\$16.95** 



#### **Decofoam Pins**

Use these pins to decorate plain foam shapes. Supplied in assorted colours. Simply press into foam shapes for coloured decorations, or add sequins for added effect. Each pin is 1.4(L)cm.

SH950 Pack of 1000 \$16.95



Thick refined decofoam foam sheets. Create a foam construction with this easy to cut and join white foam. Also useful as a presentation board. Size: A3 sheets that are 5mm thick.

TH003 Pack of 10 **\$34.95** 





## Self Adhesive Foam Core Board - A3

Self adhesive foam board is ideal for mounting artwork, photos and presentations. The top sheet peels off and reveals a smooth self-adhesive surface for fast, strong bonding. A3. 5mm thick board.

ACC0796 \$8.60

# **Cultural Craft**





Paint or decorate these blank cardboard boomerangs in any theme you like. Supplied as a pack of 10 sheets, which includes a total of 60 boomerangs in assorted sizes, from 13(L) to 26(L)cm.

TH851 Pack of 60 **\$17.95** 



#### **Paper Fans**

Wooden handled paper fans. Supplied plain ready to decorate with paint, material and embellishments. Measures 23(W)cm.

EC24F Pack of 24 **\$34.95** 



# **Japanese Colour Diffusing Windsocks**

Inspire your students to learn about Japanese culture as you create beautiful windsocks! Can be decorated using almost any colour medium. Each windsock measures 26(L) x 15(W)cm.

RE4222 Pack of 24 **\$26.95** 



#### **Cardboard Flags**

Use this big pre-cut card stock flag shape to design your country, club or team flag. Design your own unique flag. Le