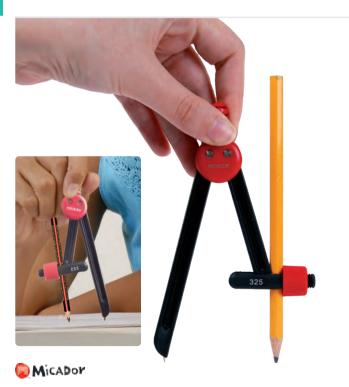

## Colour Wheel

This colour wheel is a great reference guide for students and educators to explore colour relationships. It defines primary, secondary, tertiary, warm and cool colours. Size: 13cm in diameter.

EC1160

\$17.95