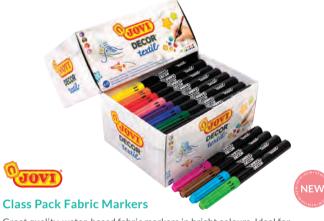

## Fabric Paints - 500ml

Australian-made fabric paints can be used on a wide variety of surfaces. In addition to fabrics, they can be used on MDF, plaster, canvas and wood. Ideal for young children to create t-shirt designs, costumes and more. This fabric paint is colour-fast and washable once heat sealed using

| EC1213         | Set of 6* | \$63.95 |
|----------------|-----------|---------|
| EC1205*        | Black     | \$11.95 |
| <b>EC1206*</b> | Blue      | \$11.95 |
| EC1207*        | Green     | \$11.95 |
| EC1208*        | Red       | \$11.95 |
| C1209*         | White     | \$11.95 |
| EC1210*        | Yellow    | \$11.95 |
| EC1211         | Gold      | \$11.95 |
| EC1212         | Silver    | \$11.95 |