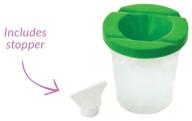

# Non-Spill Paint Pot

The clever lid design prevents spillage, even when the pot is knocked over, and has grooves to rest brushes in. The pot measures 8.2 x 9cm. Colours may vary.

EC72 \$3.40 Each **\$2.20** 10 or more