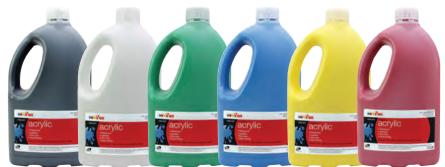

This kit includes: red, black, blue, green, white, purple, orange and yellow. Size: 2 litres.

FN10 Set of 8 **\$106.95** 