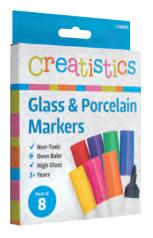

## **Glass & Porcelain Markers**

Creatistics glass & porcelain markers come in 8 bright colours. These high gloss, water-based markers are ideal for decorating porcelain, glass and ceramics.

CS8000

Pack of 8 \$45.95

## **Glass & Porcelain Markers**

These high gloss, water-based markers are ideal for decorating porcelain, glass and ceramics. Allow designs to dry for 24 hours then bake in an oven for 90 minutes at 160 degrees celsius. Dishwasher safe after baking.