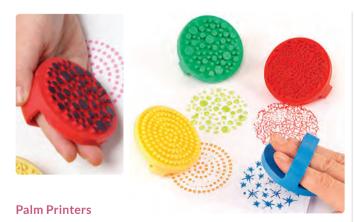

# **Palm Printers**

This set of 4 paint and clay palm printers includes a wonderful variety of patterns. Each printer has a handle on the reverse, which easily slips onto a child's hand. Great for use with paint, stamper pads or even in clay and dough. Different design on each one. Size: 5(dia)cm.

CE660 Pack of 4 **\$17.95** 