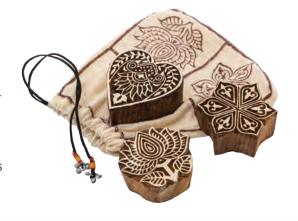

# **Wooden Block Print Stamps**

This set of Fair Trade wooden block print stamps includes a lotus, heart and petal design. Perfect for decorating paper, textiles and clay. Hand carved from sustainable sheesham wood. Diameter of the heart block is approximately 6.5cm. Supplied in a drawstring bag.

SIC002 Pack of 3 \$37.95