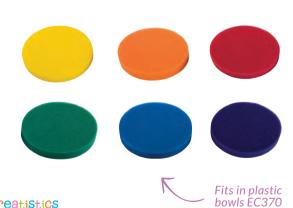

# **Sponge Circles**

Set of 6 sponge inserts to hold paint for finger painting and stamping. Assorted colours. Designed to fit bowls 15(dia)cm (EC370).

EC1221 Pack of 6 \$9.10