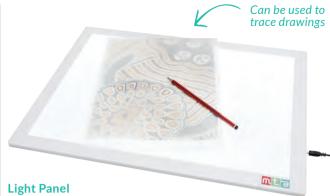

Gold **\$14.95** SX968



#### **Aqua Watercolour Brushes**

The perfect brush for watercolour painting or painting with dye! Create beautiful blending and strokes with these versatile brushes.

NAR0112 Pack of 12 **\$45.95** 



Traditional Chinese calligraphy brushes in three assorted sizes. Wooden handles. Size: Large 24(L)cm.

TH570B Pack of 3 **\$4.50** 





#### **Indian Ink**

Waterproof, jet black ink for use with pen, calligraphy pen, dip fountain pen, airbrush or brush. Wash equipment in water immediately after use. 1 Litre.

FN700 \$19.95

#### **Drawing Accessories**





#### **Wooden Drawing & Sketch Boards**

These natural drawing boards are the ideal drawing tool inside and outside. Take the children outside to draw things inspired by nature.

TEB1011 Pack of 10 \$68.95



These amazing light panels feature a bright LED surface. They feature environmentally friendly LED lights that last for up to 50,000 hours. The panels are lightweight and durable, excellent for all classroom environments. Supervision required.

KD103 A3 **\$195.95** KD102 A2 **\$252.95** 



#### **3D Geometric Shaped Boxes**

These 3D cardboard geometric shaped boxes come flat packed and easy to assemble. Can be used as storage, decoration or shape recognition. Used for both Art and Maths. Available in a pack of 30, in 6 different shapes: cone, cube, cylinder, pentagonal prism, pentagonal pyramid and square pyramid.

TH925 Pack of 30 \$29.95



#### **Tracing Paper**

This acid-free premium quality 90gsm tracing paper has excellent ink and pencil adhesion. It's great to use with a light