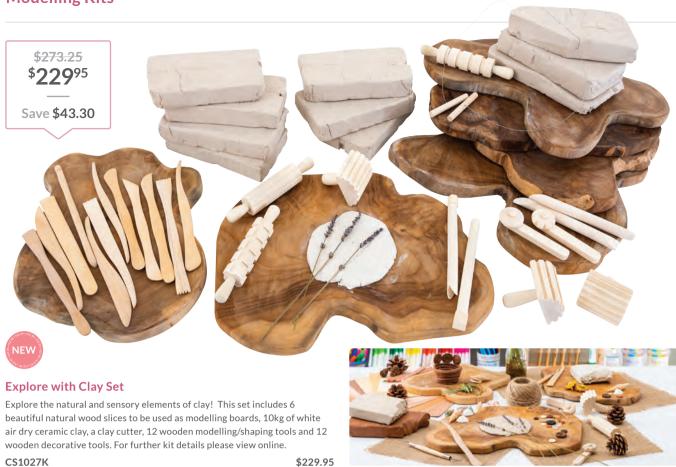

## **Explore with Clay Set**

Explore the natural and sensory elements of clay! This set includes 6 beautiful natural wood slices to be used as modelling boards, 10kg of white air dry ceramic clay, a clay cutter, 12 wooden modelling/shaping tools and 12 wooden decorative tools. For further kit details please view online.

CS1027K

\$229.95

\$273.25

Save \$43.30