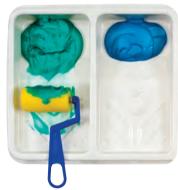

# **Printmaking**

Step 1: Produce the 'block' by simply pressing lines into the soft foam surface. Use a 4B pencil or a ballpoint pen. For larger areas, press into the foam with a popstick, spoon or a similar blunt object.

Step 2: Ink the surface with any kind of water-based printing ink or paint with a foam roller. Carefully lay a sheet of paper over the inked surface and rub all over with a hard roller, the back of a spoon or with the palm of your hand.

Step 3: Peel back the print slowly. Repeat the inking and rubbing for as many prints as you desire. Experiment with different coloured inks and different coloured papers.

Step 4: To wash the block, simply hold under the tap or soak in water. The surface and lines may be carefully cleaned with a soft brush. The block will store easily for future use, when completely dry.

# **Printing Foam**

This printing foam is an easy and safe introduction to printmaking. Available in two sizes. Ages 3+ years.

TH300 A4 size - Pack of 15 **\$18.95** TH301 A3 size - Pack of 10 \$26.95