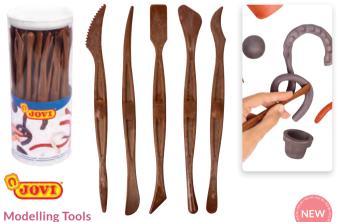

## **Explore with Clay Set**

Explore the natural and sensory elements of clay! This set includes 6 beautiful natural wood slices to be used as modelling boards, 10kg of white air dry ceramic clay, a clay cutter, 12 wooden modelling/shaping tools and 12 wooden decorative tools. For further kit details please view online.

CS1027K

\$229.95

\$273.25

Save \$43.30