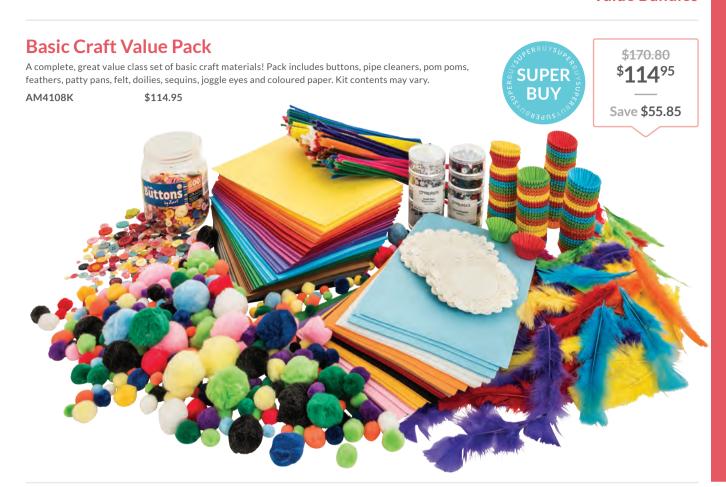

## **Pastel Craft Kit**

This great value pastel colours craft kit includes: felt, pom poms, sequins, patty pans, pipe cleaners, feathers, buttons and paper shred. Essential for seasonal craft activities. Kit contents may vary.

CS5162K \$80.95

<del>\$104.05</del> \$8095