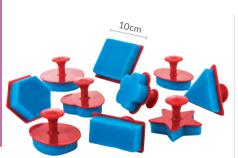

# **Large Shape Stamps**

Hard-wearing, washable plastic shapes with a sponge base. Suitable for children with special needs. The square shape measures 10cm. Ages 3+ years.

IP1900

Pack of 10 **\$28.95** 