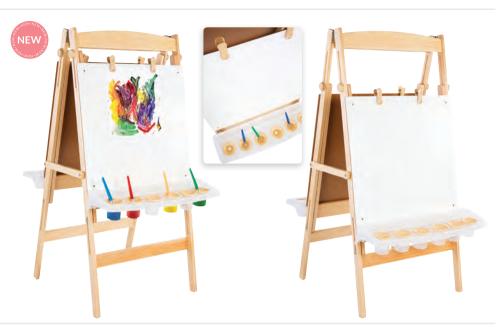

## Art Easel, Paper & Brush Kit

A great start up for any classroom! Let the artist out with this kit which includes a senior eiffel easel, 500 sheets

of easel paper (380 x 510mm) and an assorted set of paint brushes. Kit contents may vary. AM2005K \$379.95