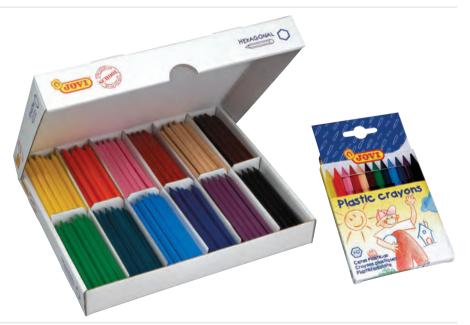

## **Triwax Crayon Value Pack**

Jovi Triwax triangle crayons feature bright colours and encourage the development of drawing and writing skills. Value pack includes  $2 \times Boxes$  of 300 with a bonus tub of 72.