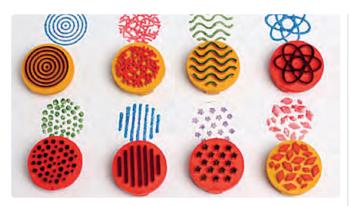

# **Finger Printers**

Children can use finger printers with paint or clay to create different designs. Each durable, hard rubber stamp measures 3cm across. Handles easily slip onto one or two fingers depending on the youngster's hand size. Comes with 8 different patterns.

CE6659 Pack of 8 **\$13.95** 

# **Palm Printers**

This set of 4 paint and clay palm printers includes a wonderful variety of patterns. Each printer has a handle on the reverse, which easily slips onto a child's hand. Great for use with paint, stamper pads or even in clay and dough. Different design on each one. Size: 5(dia)cm.

CE660 Pack of 4 **\$17.95** 