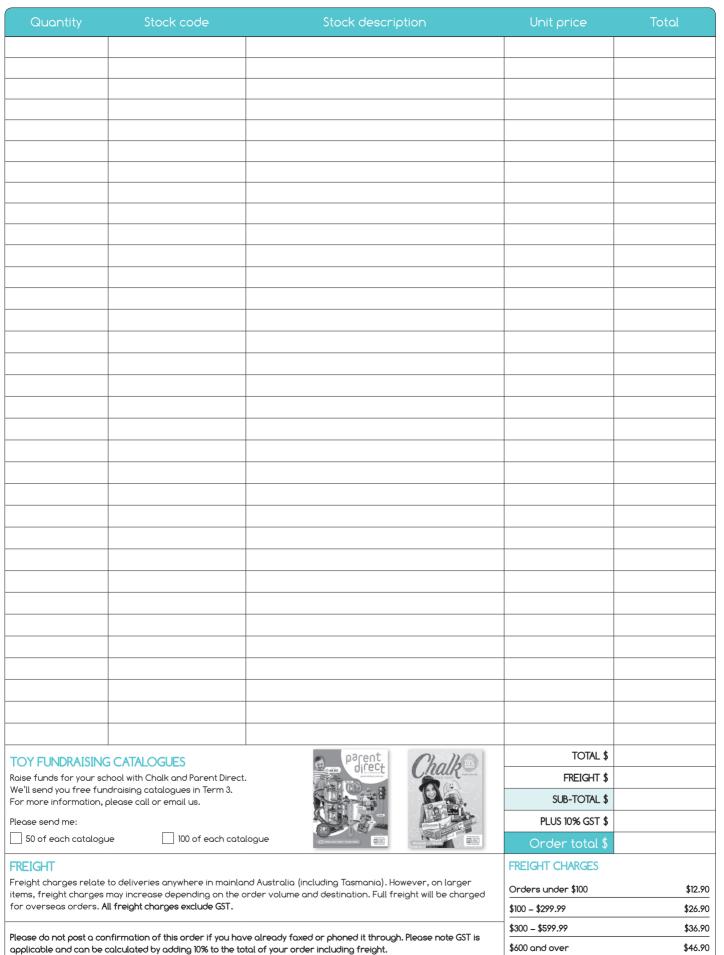

## ORDER FORM 2017 / 2018

|                                                                                                                                                                                   | www.kesco.com.au                                     | u orders@kesco.com.au |                   |
|-----------------------------------------------------------------------------------------------------------------------------------------------------------------------------------|------------------------------------------------------|-----------------------|-------------------|
| CUSTOMER NUMBER*                                                                                                                                                                  | DELIVER TO Same address as "Sold to"                 |                       |                   |
| SOLD TO                                                                                                                                                                           | NAME                                                 |                       |                   |
| NAME *                                                                                                                                                                            | ADDRESS                                              |                       |                   |
| ADDRESS *                                                                                                                                                                         |                                                      | CITY/TOWN             |                   |
| CITY/TOWN *                                                                                                                                                                       | STATE                                                | POSTCODE              |                   |
| STATE * POSTCODE *                                                                                                                                                                | CONTACT DETAILS FOR DELIVERY                         |                       |                   |
| PAYMENT DETAILS*                                                                                                                                                                  | Contact Name *                                       |                       |                   |
| Please charge my account Cheque Money Order                                                                                                                                       | Phone Number *                                       |                       |                   |
| Please charge my credit card Visa Mastercard AMEX**                                                                                                                               | Email *                                              |                       |                   |
|                                                                                                                                                                                   | Special Instructions                                 |                       |                   |
| *A surcharge of 1.5% will apply to AMEX card payments.  YOUR PURCHASE ORDER D                                                                                                     |                                                      | TAILS                 |                   |
| CW                                                                                                                                                                                | Purchase Order Number                                |                       |                   |
| Cardholder's Name Expiry Date /                                                                                                                                                   | <br>Date of Order / /                                |                       |                   |
| Please tick Personal Order School / Child Care etc Order                                                                                                                          |                                                      |                       | *Mandatory Fields |
| We will handle your information in accordance with our Privacy Policy which can                                                                                                   | be found on our website.                             |                       |                   |
| VOUCHER CODES - Chalk and Parent Direct Fundraising Voucher Codes                                                                                                                 |                                                      |                       |                   |
| Code 1 Code 2                                                                                                                                                                     |                                                      | Code 3                |                   |
| Code 4 Code 5                                                                                                                                                                     |                                                      | Code 6                |                   |
| Quantity Stock code Stock de                                                                                                                                                      | scription                                            | Unit price            | Total             |
|                                                                                                                                                                                   |                                                      |                       |                   |
|                                                                                                                                                                                   |                                                      |                       |                   |
|                                                                                                                                                                                   |                                                      |                       |                   |
|                                                                                                                                                                                   |                                                      |                       |                   |
|                                                                                                                                                                                   |                                                      |                       |                   |
|                                                                                                                                                                                   |                                                      |                       |                   |
|                                                                                                                                                                                   |                                                      |                       |                   |
|                                                                                                                                                                                   |                                                      |                       |                   |
|                                                                                                                                                                                   |                                                      |                       |                   |
|                                                                                                                                                                                   |                                                      |                       |                   |
|                                                                                                                                                                                   |                                                      |                       |                   |
|                                                                                                                                                                                   |                                                      |                       |                   |
| FREIGHT Freight charges relate to deliveries anywhere in mainland Australia (including                                                                                            | FREIGHT CHARGES                                      | TOTAL \$              |                   |
| Tasmania). However, on larger items, freight charges may increase depending on the order volume and destination. Full freight will be charged for overseas orders.                | Orders under \$100 \$12.90                           | FREIGHT \$            |                   |
| All freight charges exclude GST.                                                                                                                                                  | \$100 - \$299.99 \$26.90<br>\$300 - \$599.99 \$36.90 | SUB-TOTAL \$          |                   |
| Please do not post a confirmation of this order if you have already faxed or phoned it through. Please note GST is applicable and can be calculated by adding 10% to the total of | \$600 and over \$46.90                               | PLUS 10% GST \$       |                   |
| your order including freight.                                                                                                                                                     |                                                      | Order total \$        |                   |