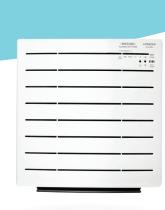

| dyson  Dyson Air Purifier  Cool Autoreact  (DYS49900) | dyson  Dyson Air Purifier HEPA  Cool Formaldehyde  (DYS386321) | HITACHI Hitachi Air Purifier - 53m² Coverage (HIM70J) | HITACHI Hitachi Air Purifier - 25m² Coverage (HIM30J) |
|-------------------------------------------------------|----------------------------------------------------------------|-------------------------------------------------------|-------------------------------------------------------|
| H13                                                   | H13                                                            | H13                                                   | H13                                                   |
| 99.95%                                                | 99.95%                                                         | 99%                                                   | 99%                                                   |
| 3                                                     | 3                                                              | 2                                                     | 2                                                     |
| NA                                                    | NA                                                             | NA                                                    | NA                                                    |
| >81m3                                                 | >81m3                                                          | >53m2                                                 | >25m2                                                 |
| 5.61kg                                                | 4.98kg                                                         | 10.5kg                                                | 4kg                                                   |
| ×                                                     | ×                                                              | ×                                                     | ×                                                     |
| <b>~</b>                                              | <b>✓</b>                                                       | <b>✓</b>                                              | <b>~</b>                                              |
| ✓                                                     | <b>✓</b>                                                       | ×                                                     | ×                                                     |
| Low                                                   | Low                                                            | Low                                                   | Low                                                   |
|                                                       |                                                                |                                                       |                                                       |