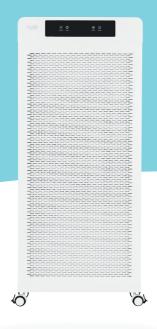

(And if you need help, speak to our rep experts!)

| Model                          | AIR8 Clean Air System WIFI Air Purifier 1200i PRO (AIR12001) | AIR8 Clean Air System WIFI Air Purifier 720i Edge (AIR720I) |
|--------------------------------|--------------------------------------------------------------|-------------------------------------------------------------|
| HEPA Filter Grade              | H13                                                          | H13                                                         |
| Particle Capture               | 99.97%                                                       | 99.97%                                                      |
| Layers of Filtration           | 4                                                            | 5                                                           |
| Clean Air Delivery Rate (CADR) | 1,200m3/h                                                    | 720m3/h                                                     |
| Area Coverage                  | >150m2                                                       | >90m2                                                       |
| Unit Weight                    | 43.5kg                                                       | 17.5kg                                                      |
| UV Light Sterilisation         | <b>✓</b>                                                     | <b>✓</b>                                                    |
| Timer                          | <b>✓</b>                                                     | <b>✓</b>                                                    |
| Wi-Fi Connect                  | <b>✓</b>                                                     | <b>✓</b>                                                    |
| Noise Level                    | Low                                                          | Low                                                         |
| Scan to Shop                   | •                                                            |                                                             |