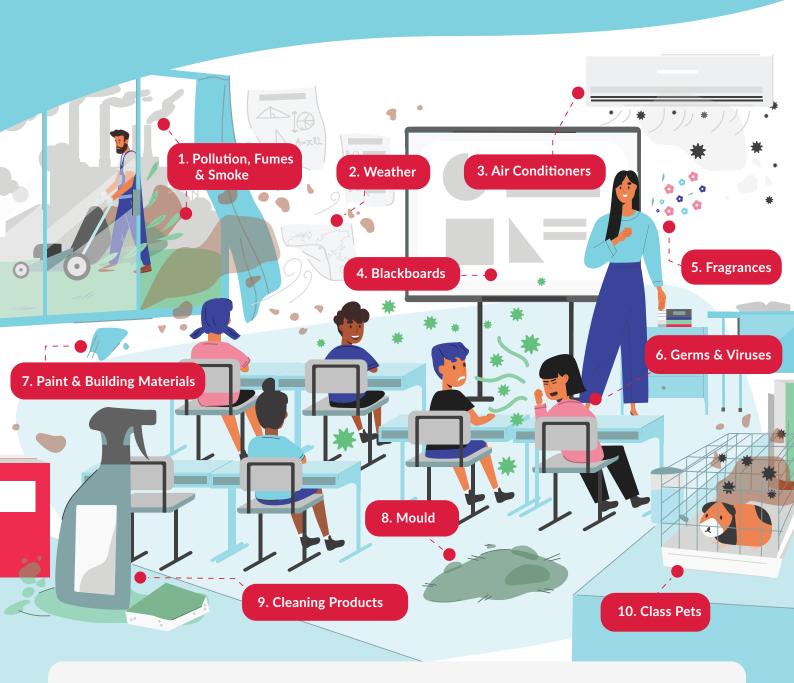

## Clean air matters

#### Let an air purifier remove the nasties

Reduce the spread of sickness, allergies and viruses

Reduce student and teacher absences

Reduce severity of odours and mould

Increase brain function and performance

Increase concentration and focus

Increase energy and release serotonin (the happy hormone)