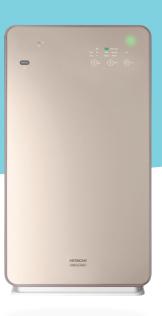

| dyson  Dyson Air Purifier  Cool Autoreact  (DYS49900) | dyson  Dyson Air Purifier HEPA  Cool Formaldehyde  (DYS386321) | HITACHI Hitachi Air Purifier - 53m² Coverage (HIM70J) | HITACHI Hitachi Air Purifier - 25m² Coverage (HIM30J) |
|-------------------------------------------------------|----------------------------------------------------------------|-------------------------------------------------------|-------------------------------------------------------|
| H13                                                   | H13                                                            | H13                                                   | H13                                                   |
| 99.95%                                                | 99.95%                                                         | 99%                                                   | 99%                                                   |
| 3                                                     | 3                                                              | 2                                                     | 2                                                     |
| NA                                                    | NA                                                             | NA                                                    | NA                                                    |
| >81m3                                                 | >81m3                                                          | >53m2                                                 | >25m2                                                 |
| 5.61kg                                                | 4.98kg                                                         | 10.5kg                                                | 4kg                                                   |
| ×                                                     | ×                                                              | ×                                                     | ×                                                     |
| <b>~</b>                                              | <b>✓</b>                                                       | <b>✓</b>                                              | <b>~</b>                                              |
| ✓                                                     | <b>✓</b>                                                       | ×                                                     | ×                                                     |
| Low                                                   | Low                                                            | Low                                                   | Low                                                   |
|                                                       |                                                                |                                                       |                                                       |