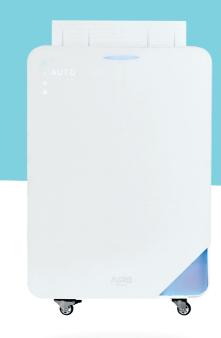

| dyson  Dyson Air Purifier  Cool Autoreact  (DYS49900) | dyson  Dyson Air Purifier HEPA  Cool Formaldehyde  (DYS386321) | HITACHI Hitachi Air Purifier - 53m² Coverage (HIM70J) | HITACHI Hitachi Air Purifier - 25m² Coverage (HIM30J) |
|-------------------------------------------------------|----------------------------------------------------------------|-------------------------------------------------------|-------------------------------------------------------|
| H13                                                   | H13                                                            | H13                                                   | H13                                                   |
| 99.95%                                                | 99.95%                                                         | 99%                                                   | 99%                                                   |
| 3                                                     | 3                                                              | 2                                                     | 2                                                     |
| NA                                                    | NA                                                             | NA                                                    | NA                                                    |
| >81m3                                                 | >81m3                                                          | >53m2                                                 | >25m2                                                 |
| 5.61kg                                                | 4.98kg                                                         | 10.5kg                                                | 4kg                                                   |
| ×                                                     | ×                                                              | ×                                                     | ×                                                     |
| <b>~</b>                                              | <b>✓</b>                                                       | <b>✓</b>                                              | <b>~</b>                                              |
| ✓                                                     | <b>✓</b>                                                       | ×                                                     | ×                                                     |
| Low                                                   | Low                                                            | Low                                                   | Low                                                   |
|                                                       |                                                                |                                                       |                                                       |