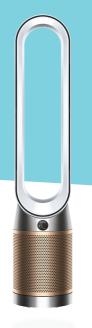

| dyson  Dyson Air Purifier  Cool Autoreact  (DYS49900) | dyson  Dyson Air Purifier HEPA  Cool Formaldehyde  (DYS386321) | HITACHI Hitachi Air Purifier - 53m² Coverage (HIM70J) | HITACHI Hitachi Air Purifier - 25m² Coverage (HIM30J) |
|-------------------------------------------------------|----------------------------------------------------------------|-------------------------------------------------------|-------------------------------------------------------|
| H13                                                   | H13                                                            | H13                                                   | H13                                                   |
| 99.95%                                                | 99.95%                                                         | 99%                                                   | 99%                                                   |
| 3                                                     | 3                                                              | 2                                                     | 2                                                     |
| NA                                                    | NA                                                             | NA                                                    | NA                                                    |
| >81m3                                                 | >81m3                                                          | >53m2                                                 | >25m2                                                 |
| 5.61kg                                                | 4.98kg                                                         | 10.5kg                                                | 4kg                                                   |
| ×                                                     | ×                                                              | ×                                                     | ×                                                     |
| <b>~</b>                                              | <b>✓</b>                                                       | <b>✓</b>                                              | <b>~</b>                                              |
| ✓                                                     | <b>✓</b>                                                       | ×                                                     | ×                                                     |
| Low                                                   | Low                                                            | Low                                                   | Low                                                   |
|                                                       |                                                                |                                                       |                                                       |