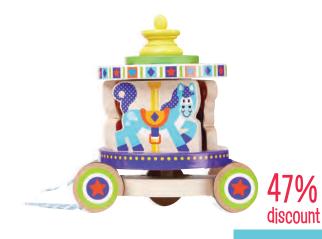

\$29.95 SAVE \$25.00

Melissa & Doug - First Play - Carousel Pull Toy

MND3616

\$28.95 \$AVE \$26.00