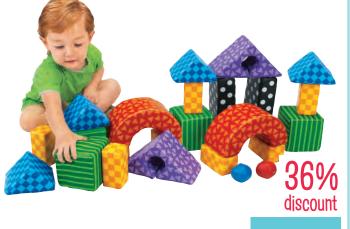

#### **Building & Construction**

**Grippies Magnetic Toddler Construction 84pcs** 

GC83K

WAS \$329.85 \$229.95

50% discount

WAS \$19.95 \$9.95

Soft and Safe Building Blocks Set of 26

LS794