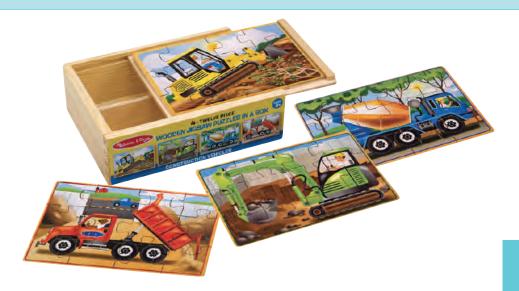

#### **Puzzles & Games**

Melissa & Doug

- Construction Puzzles in a Box

MND3792

WAS \$19.95

\$14.95

Melissa & Doug - World Map Floor Puzzle - 33pc MND446

WAS \$23.95 \$12.95