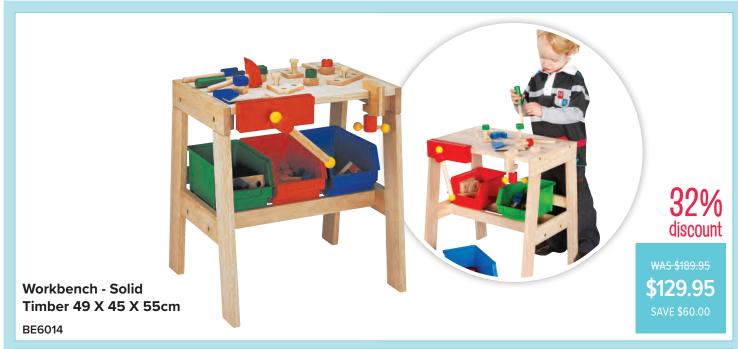

#### **Building & Construction**

**Grippies Magnetic Toddler Construction 84pcs** 

GC83K

WAS \$329.85 \$229.95

50% discount

WAS \$19.95 \$9.95

Soft and Safe Building Blocks Set of 26

LS794

WAS \$194.95 \$124.95

**Transparent Construction Set -**

**Galt - Connecta Straws** 

GN4963

126 pieces S113

\$83.95

discount

**GeoShapes Square Solid Colours 60 Pcs** 