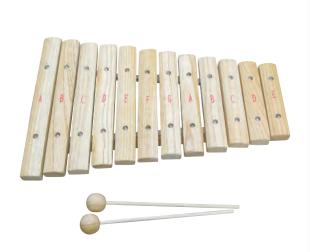

#### **Music & Movement**

Wooden Xylophone - 34cm DMM071

50% discount

WAS \$49.95 \$24.95

38% discount

Wooden Guiro Shaker and Scraper QM010 \$9.95 \$AVE \$6.00

Headless Tambourine - 6 Jingles QM051 48% discount