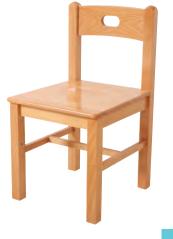

36%

\$88.95 \$88.95

Harmony - Outdoor High Table and Chairs Set

**Harmony Solid Wooden Chair** 

35cm High

HMY5102

MR40200K

41% discount