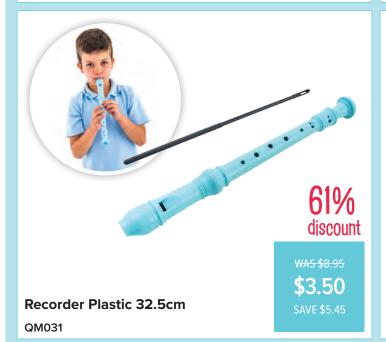

#### **Music & Movement**

Wooden Xylophone - 34cm DMM071

50% discount

WAS \$49.95 \$24.95

38% discount

Wooden Guiro Shaker and Scraper QM010 \$9.95 \$AVE \$6.00

Headless Tambourine - 6 Jingles QM051 48% discount