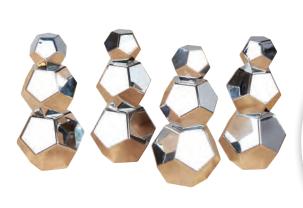

# **Developmental Skills**

Melissa & Doug - Lacing Beads
MND3775

**\$17.95**SAVE \$15.00

**Rolf Shape Stand and Shapes** RO3801

\$59.95 \$AVE \$33.00

3/% discount

\$119.95 SAVE \$70.00

Mirror Trays - Set of 4
TTS1189

37% discount

\$169.95

Metallic Blocks - 12 pieces

TTS6069