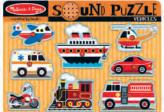

Melissa & Doug - Pirate Adventure Jigsaw - 48pc MND3800

WAS \$21.95 \$10.95

\$74.95

Melissa & Doug

- Sound Puzzles Set of 5

MND725K