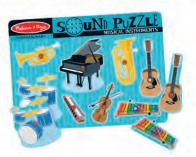

Melissa & Doug - Pirate Adventure Jigsaw - 48pc MND3800

WAS \$21.95 \$10.95

\$74.95

Melissa & Doug

- Sound Puzzles Set of 5

MND725K