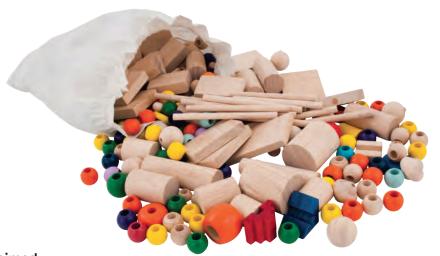

\$15.95

40% discount

WAS \$49.95 \$29.95

Surprise Bag - Reclaimed Wooden Blocks - 4kg

MIL080

Sanding Mouse - 13cm

MDS9050

33% discount