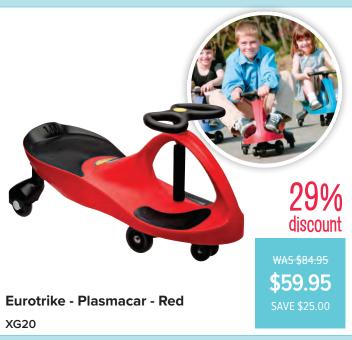

able

BE6005

QZ=96YH
EVWS5DE
CLASSIC TOY
WOODEN
ABC-123 ELOCKS

41% discount

Melissa & Doug - Wooden Abc123 Blocks

MND1900

\$18.95 \$18.95 SAVE \$13.00

46% discount

Melissa & Doug - First Bead Maze

MND3042

\$19.95 \$AVE \$17.00



Melissa & Doug - First Play -Safari Grasping Toys

MND3206

\$29.95 SAVE \$25.00



Melissa & Doug - First Play - Carousel Pull Toy

MND3616

\$28.95 \$AVE \$26.00

#### **Babies & Toddlers**







17pce

PK10610

BE31320















#### **Section**







Budget 30 Balls and 3 Nets Kit DM5000K

\$119.95 SAVE \$97.40



**Eurotrike - Tandem Trike - Police** XG26

\$149.95 \$AVE \$70.00



Winther Circle Bike
WNT626



33% discount

\$199.95 \$AVE \$100.00





July only

28% discount

\$859.95

Weplay - Water Lily Motor Skills Climbing Set

WY2012K





34%

/AS \$49.95

Orbit - Metal Might Digger BO009 \$32.95 SAVE \$17.00



23% discount

\$119.95 \$AVE \$35.00

Aquaplay Harbour Lock Set 26 Pieces

AL0620





Rainbow Translucent Buckets Set of 6

JYN306T

43% discount

NYBY - Sand Set 44 Pieces

NY0896

\$45.95 SAVE \$34.00



32% discount

WAS \$19.95

\$11.95

\$9.50 SAVE \$4.45



32% discount

\$9.50 \$9.50

**Buckets - Yellow** 

RO2349

Buckets - Red

RO2306



32% discount

\$9.50 \$0.50



32% discount

\$9.50

SAVE \$4.45

**Buckets - Blue** 

RO2347

**Buckets - Green** 

RO2348





46% discount

\$5.95 \$AVE \$5.00 29% discount

**Bumper Plastic Waterplay Kit** TTS2054

\$109.95 SAVE \$44.55

Loopy Catch BRU052



**NYBY - Sand and Water Wheel** 

VP0823

40% discount

\$8.95 \$AVE \$6.00



Infinifun - Bath Time Island