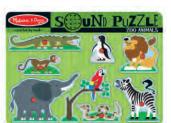

Melissa & Doug - Pirate Adventure Jigsaw - 48pc MND3800

WAS \$21.95 \$10.95

\$74.95

Melissa & Doug

- Sound Puzzles Set of 5

MND725K