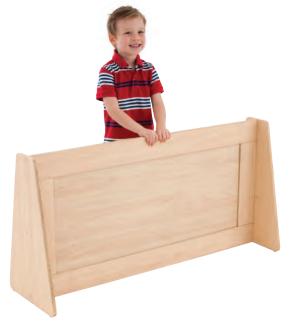

38% discount

WAS \$239.95 \$149.95

Natural Spaces Room Divider - 120cm x 60cm

DM2206