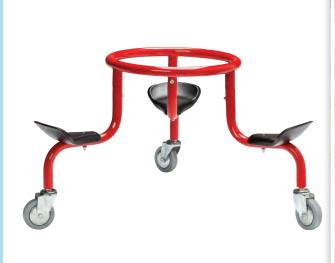

#### **Section**

Budget 30 Balls and 3 Nets Kit DM5000K

\$119.95 SAVE \$97.40

**Eurotrike - Tandem Trike - Police** XG26

\$149.95 \$AVE \$70.00

Winther Circle Bike
WNT626

33% discount

\$199.95 \$AVE \$100.00