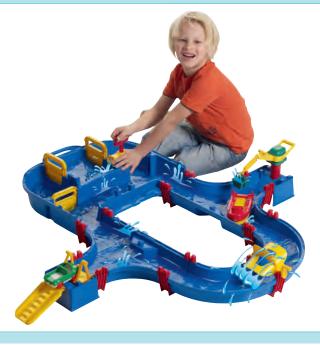

23% discount

\$119.95 \$AVE \$35.00

Aquaplay Harbour Lock Set 26 Pieces

AL0620

Rainbow Translucent Buckets Set of 6

JYN306T

43% discount

NYBY - Sand Set 44 Pieces