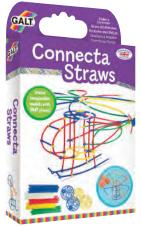

WAS \$194.95 \$124.95

**Transparent Construction Set -**

**Galt - Connecta Straws** 

GN4963

126 pieces S113

\$83.95

discount

**GeoShapes Square Solid Colours 60 Pcs** 