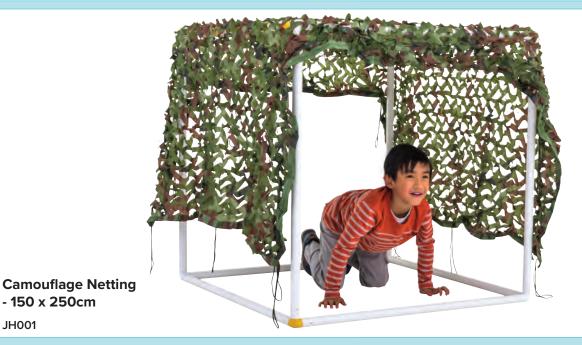

CM430K

- 150 x 250cm

JH001

MND4796

WAS \$473.65 \$229.95

50% discount

WAS \$79.95 \$39.95

52% discount