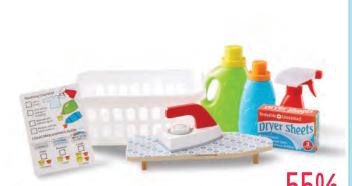

55% discount

WAS \$43.95

Melissa & Doug
- Laundry Basket Play Set
MND8608

Doug \$19.95 Basket Play Set \$AVE \$24.00

WAS \$69.95

\$39.95

Melissa & Doug
- Round the Farm Horse Rug

MND9409