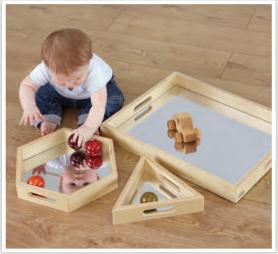

# **Developmental Skills**

Melissa & Doug - Lacing Beads
MND3775

**\$17.95**SAVE \$15.00

**Rolf Shape Stand and Shapes** RO3801

\$59.95 \$AVE \$33.00

3/% discount

\$119.95 SAVE \$70.00

Mirror Trays - Set of 4
TTS1189

37% discount

\$169.95

Metallic Blocks - 12 pieces

TTS6069