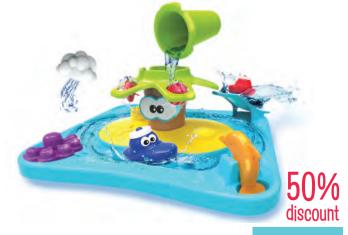

\$109.95 SAVE \$44.55

Loopy Catch BRU052

**NYBY - Sand and Water Wheel** 

VP0823

40% discount

\$8.95 \$AVE \$6.00

Infinifun - Bath Time Island KDT17150

\$19.95 \$AVE \$20.00

**Duck Fishing Game ZZ0013** 

55% discount

\$59.95

AVE \$70