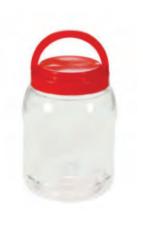

#### **Classroom Resources**

\$29.95

WAS \$30.00 \$13.95

Storage Jar octagonal 650ml - Set of 12

TFC70152K

58% discount

\$15.95

WAS \$33.00 \$13.95