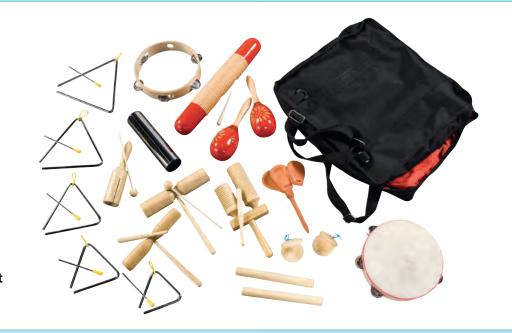

Halilit - Baby Maracas / Rattles HLT36636-1

\$3.39 \$AVE \$2.56

39% discount

\$115.95

Percussion Set - 17 Piece
DMM059