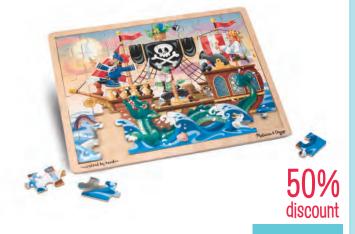

Melissa & Doug - Pirate Adventure Jigsaw - 48pc MND3800

WAS \$21.95 \$10.95

\$74.95

Melissa & Doug

- Sound Puzzles Set of 5

MND725K