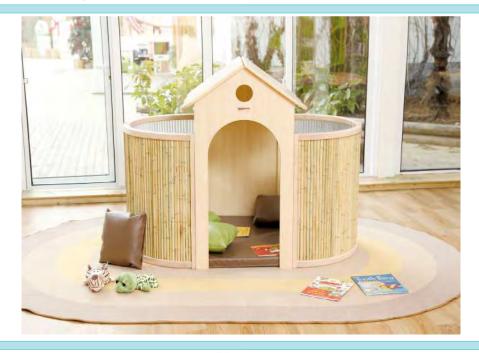

# **Furniture & Carpets**

45% discount

WAS \$59.95 \$32.95

Weaving Pattern Outdoor Recycled Mat - 180x180cm BW06

24% discount

**\$799.95**SAVE \$250.00

Natural Spaces - Bamboo Play House

DM001