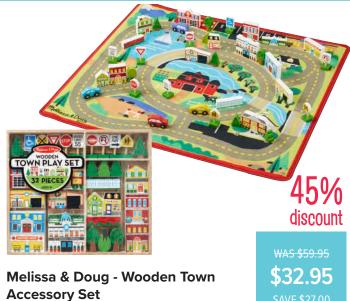

#### **Building & Construction**

**Grippies Magnetic Toddler Construction 84pcs** 

GC83K

WAS \$329.85 \$229.95

50% discount

WAS \$19.95 \$9.95

Soft and Safe Building Blocks Set of 26

LS794