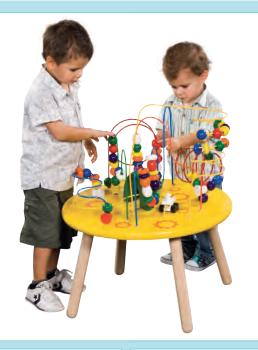

### **Babies & Toddlers**

29% discount

WAS \$209.95 \$149.95

Space Bead Maze Table

BE6005

QZ=96YH
EVWS5DE
CLASSIC TOY
WOODEN
ABC-123 ELOCKS

41% discount

Melissa & Doug - Wooden Abc123 Blocks