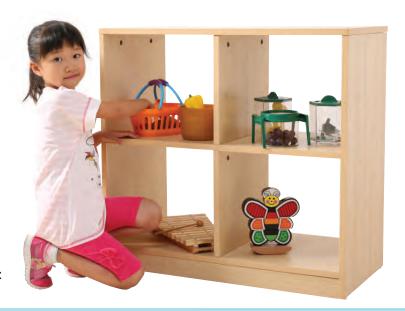

# **Furniture & Carpets**

43% discount

WAS \$209.95 \$119.95

Natural Spaces - Open 4 Compartment Cabinet

DM2094

65% discount

\$59.95 \$AVE \$110.00

Talkaround Mat - 2 metres