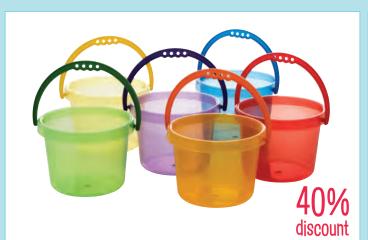

NY0896

\$45.95 SAVE \$34.00

32% discount

WAS \$19.95

\$11.95

\$9.50 SAVE \$4.45

32% discount

\$9.50 \$9.50

**Buckets - Yellow** 

RO2349

Buckets - Red

RO2306

32% discount

\$9.50 \$0.50

32% discount

\$9.50

SAVE \$4.45

**Buckets - Blue** 

RO2347

**Buckets - Green** 

RO2348

46% discount

\$5.95 \$AVE \$5.00 29% discount

**Bumper Plastic Waterplay Kit** TTS2054