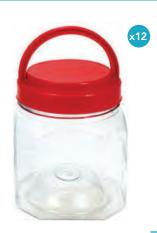

#### **Classroom Resources**

\$29.95

WAS \$30.00 \$13.95

Storage Jar octagonal 650ml - Set of 12

TFC70152K

58% discount

\$15.95

WAS \$33.00 \$13.95