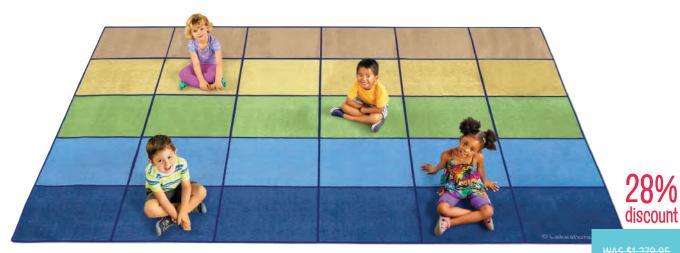

# **Furniture & Carpets**

Calming Colours Carpet - 274 x 365cm

LS309

\$999.95 \$AVE \$380.00

36% discount

\$79.95

Harmony Solid Wooden Chair 40cm High

HMY5103