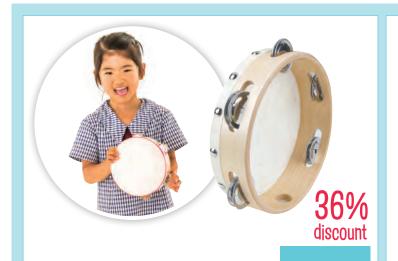

#### **Music & Movement**

Wooden Xylophone - 34cm DMM071

50% discount

WAS \$49.95 \$24.95

38% discount

Wooden Guiro Shaker and Scraper QM010 \$9.95 \$AVE \$6.00

Headless Tambourine - 6 Jingles QM051 48% discount

**\$14.95** SAVE \$14.00