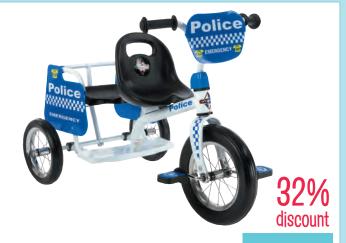

#### **Section**

Budget 30 Balls and 3 Nets Kit DM5000K

\$119.95 SAVE \$97.40

**Eurotrike - Tandem Trike - Police** XG26

\$149.95 \$AVE \$70.00

Winther Circle Bike
WNT626

33% discount

\$199.95 \$AVE \$100.00