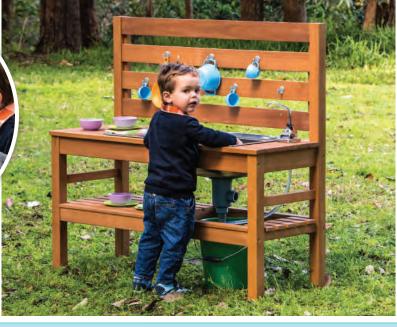

47% discount

\$36.95

Harmony - Outdoor Kitchen - 119 x 45 x 111cm

MR10241

38% discount

\$549.95

Melissa & Doug - Grocery Boxes
MND5501

**\$12.95**SAVE \$8.00