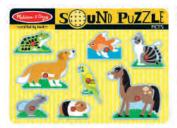

Melissa & Doug - Pirate Adventure Jigsaw - 48pc MND3800

WAS \$21.95 \$10.95

\$74.95

Melissa & Doug

- Sound Puzzles Set of 5

MND725K