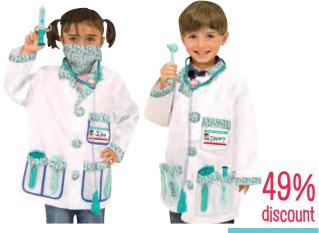

MND4839

\$32.95 SAVE \$32.00 49% discount

Melissa & Doug - Magician Role Play Costume Set

MND8508

\$32.95 \$32.00

Multicultural Dress Up Set - 8 Dress ups

ТОР2000К

\$139.95 \$AVE \$100.65