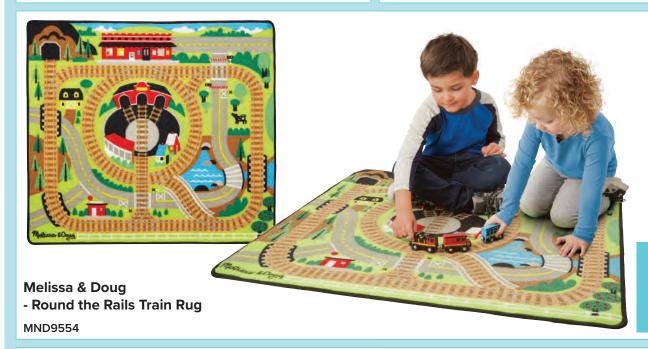

55% discount

WAS \$43.95

Melissa & Doug
- Laundry Basket Play Set
MND8608

Doug \$19.95 Basket Play Set \$AVE \$24.00

WAS \$69.95

\$39.95

Melissa & Doug
- Round the Farm Horse Rug

MND9409