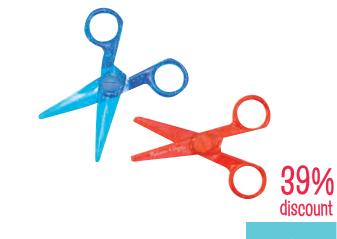

Melissa and Doug
- Child-Safe Scissor Set
MND4224

\$3.95 SAVE \$2.55

RUB Drawer Tower 7 X 7Lt

RUB7X7

33% discount

\$79.95 SAVE \$40.00