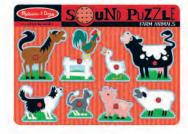

Melissa & Doug - Pirate Adventure Jigsaw - 48pc MND3800

WAS \$21.95 \$10.95

\$74.95

Melissa & Doug

- Sound Puzzles Set of 5

MND725K