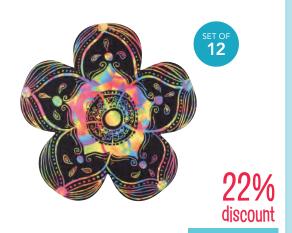

SH210

WAS \$5.95 \$2.95 50% discount

**Decofoam Eggs 7cm - Pack of** 25

SH823

WAS \$9.95 \$4.95

Scratch Flowers - Set of 12 TH004

\$6.19

**Bells Assorted Colours & Sizes -**Pack of 150