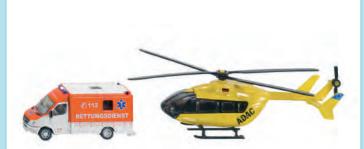

52% discount

Siku - Rescue Service Set - 1:87 Scale

SI1850

\$12.95 SAVE \$14.00

Schleich - Big Adventure at the Waterhole

Viking - Mini Chubbies Fun

**Colours CDU20** 

VP1026