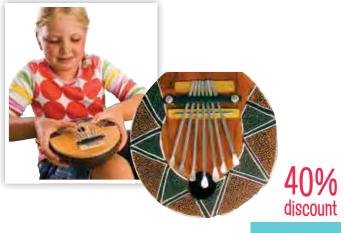

# **Early Music**

Rainstick Bamboo 50cm

RR157

**Coconut Thumb Piano 15cm** Diameter

**RR118** 

\$29.95

WAS \$21.95 \$14.95

Band in a Box Hum! Jangle! Shake!