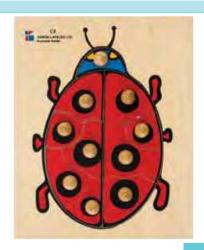

#### **Puzzles**

Orchard Toys - Big Fire Engine Floor Puzzle

OC258

\$24.95

24% discount

WAS \$24.95

\$18.95

Ladybird Wooden Knob Puzzle - 10 piece

DL1280

Alligator ABC Knob Puzzle
DL1561

**\$29.95** SAVE \$13.00

M&D - Construction Tools Sound Puzzle - 8pc MND733 WAS \$27.95 **\$18.95** SAVE \$9.00

\$18.95

34% discount

\$24.95 \$AVE \$13.00

Vegetables Knob Puzzle