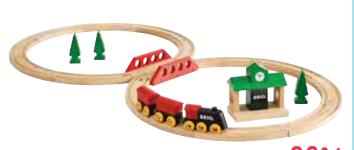

\$64.95

**BRIO - Classic Figure 8 Set** BRI33028

Pretend Dressing Table & Stool
ACH8087

31% discount

\$179.95 \$AVE \$80.00

PlanToys - Kitchen and Tableware - 26pcs

PT9406

\$22.95 SAVE \$8.55