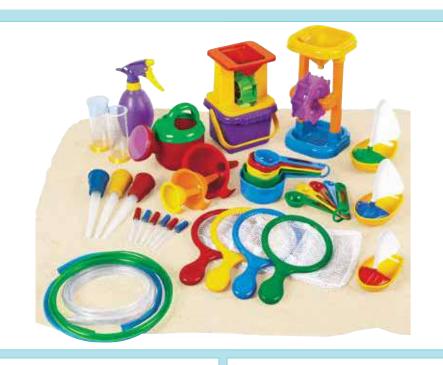

Lakeshore - Water Play Kit- 36 pc LS439

\$29.95

Translucent Waterway with Water Wheels 150pce

JYN710

26% discount

\$69.95 SAVE \$25.00

discount

Water Pumps Set of 6