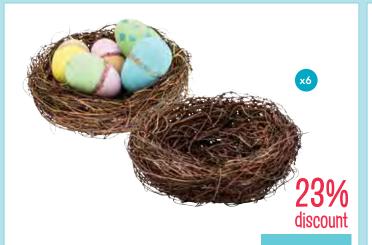

Birds Nests - Pack of 6 CS0109 \$9.95 \$AVE \$3.00

Gloss Paper Circles 12cm - Pack of 360

CS5100

\$4.95 \$AVE \$2.00

32% discount

Creatistics Small Outdoor Hanging Easel

AM1201

\$12.95 \$AVE \$6.00