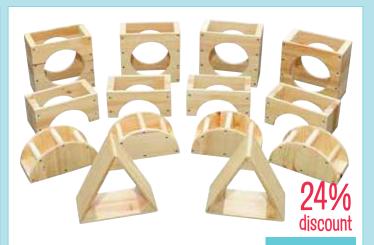

26% discount

\$199.95

Natural Spaces - Hollow Blocks - 34 pieces

ACH8826

30% discount

**\$299.95 \$299.95**SAVE \$130.00

Natural Spaces Blocks with Colours

ACH8910