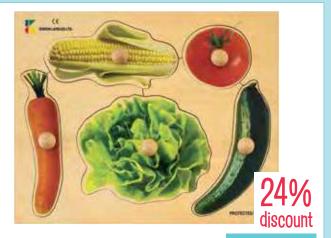

DL1280

Alligator ABC Knob Puzzle
DL1561

**\$29.95** SAVE \$13.00

M&D - Construction Tools Sound Puzzle - 8pc MND733 WAS \$27.95 **\$18.95** SAVE \$9.00

\$18.95

34% discount

\$24.95 \$AVE \$13.00

Vegetables Knob Puzzle

DL1023

Fruit Knob Puzzle 4 piece DL1569

**Big Doctors Case Play Set** 

TK4632

\$39.95 \$AVE \$15.00

discount

WAS \$49.95

**\$**34.95