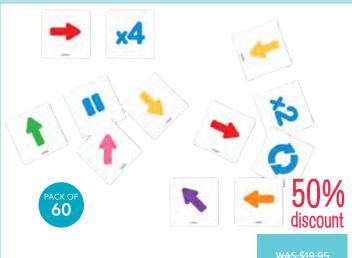

33% discount

\$9.95

\$39.95 \$AVE \$20.00

Bee-Bot Australia Mat - 90 x 120cm TTSB017 \$39.95 SAVE \$40.00

Bee-Bot Money Mat - 60 x 75cm

**Robotics Coding Cards** 

TEB6220

TTSB016