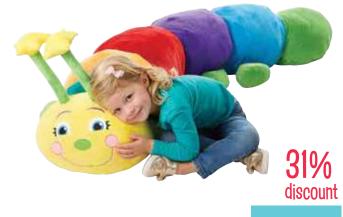

\$9.95 \$SAVE \$8.00

Z/%0 discount

Grippies Magnetic Stackers Set - 24 pieces

GC8314

\$79.95 \$AVE \$30.00

M&D - Large Plush - Jumbo Rainbow Caterpillar

MND8818

\$89.95 \$AVE \$40.00