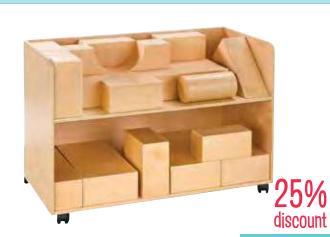

# August 2019 Early Years

teaching.com.au

Natural Spaces Hollow Block Cart

ACH8824

WAS \$399.95 \$299.95 SAVE \$100.00

Extra Large Wooden Hollow Blocks - 14 pieces

TFT1520

WAS \$789.95 \$599.95 SAVE \$190.00