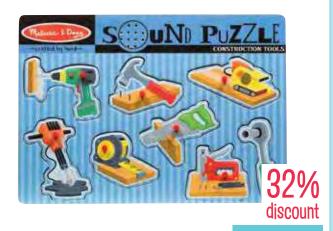

DL1280

Alligator ABC Knob Puzzle
DL1561

**\$29.95** SAVE \$13.00

M&D - Construction Tools Sound Puzzle - 8pc MND733 WAS \$27.95 **\$18.95** SAVE \$9.00

\$18.95

34% discount

\$24.95 \$AVE \$13.00

Vegetables Knob Puzzle