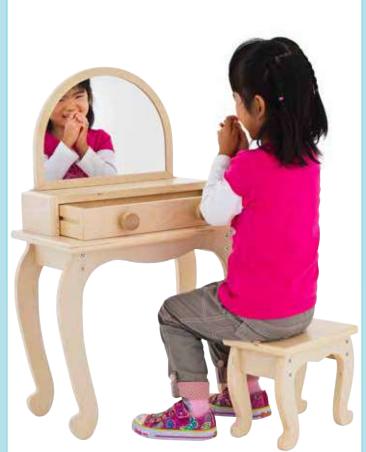

\$64.95

**BRIO - Classic Figure 8 Set** BRI33028

Pretend Dressing Table & Stool
ACH8087

31% discount

\$179.95 \$AVE \$80.00

PlanToys - Kitchen and Tableware - 26pcs

PT9406

\$22.95 SAVE \$8.55