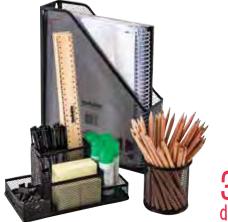

**\$8.95**SAVE \$3.90

Mesh Cup Organiser Black BO08002

**\$1.50**SAVE \$0.45

29% discount

\$4.95 \$AVE \$2.00

Mesh Desk Organiser Black BO08003 \$2.95 \$AVE \$1.00

Mesh Book Box Black

BO08004