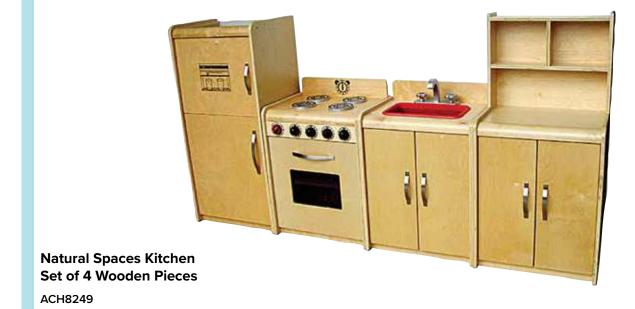

# August 2019 Early Years

teaching.com.au

Natural Spaces Hollow Block Cart

ACH8824

WAS \$399.95 \$299.95 SAVE \$100.00

Extra Large Wooden Hollow Blocks - 14 pieces

TFT1520

WAS \$789.95 \$599.95 SAVE \$190.00