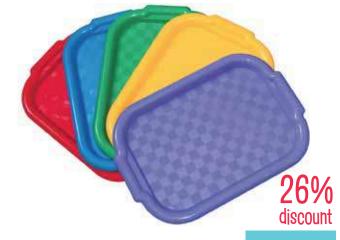

Plastic Art Trays - Set of 5 Assorted Colours

TEB0602

\$16.95 \$AVE \$6.00

**Jumbo Plastic Pegs - Pack of 24** RGP24

WAS \$24.95 \$16.95

\$19.95

Hand Painters - Set of 6 LS742

Stencil Brush No.6 - Pack of 12 CS0612