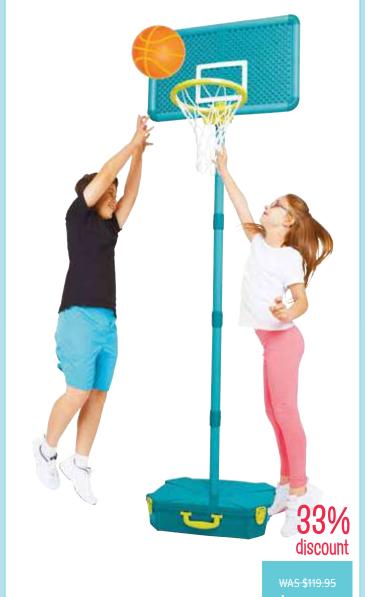

# August 2019 Early Years

teaching.com.au

Natural Spaces Hollow Block Cart

ACH8824

WAS \$399.95 \$299.95 SAVE \$100.00

Extra Large Wooden Hollow Blocks - 14 pieces

TFT1520

WAS \$789.95 \$599.95 SAVE \$190.00

26% discount

\$199.95

Natural Spaces - Hollow Blocks - 34 pieces

ACH8826

30% discount

**\$299.95 \$299.95**SAVE \$130.00

Natural Spaces Blocks with Colours

ACH8910