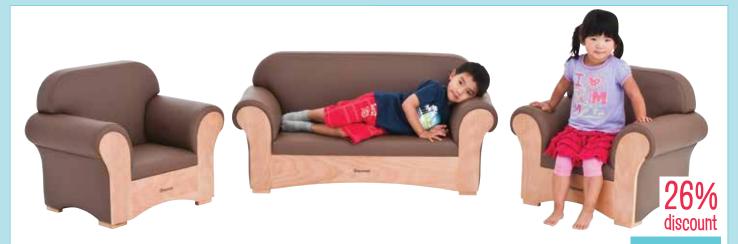

M&D - Hand Animal Puppets - Farm

MND9080

31% discount

WAS \$1,239.80 \$849.95 SAVE \$389.85

\$799.95

Harmony Deluxe Lounge Kit - Set of 3

НМҮ65К

Big Box of Wooden Food - 43 pieces