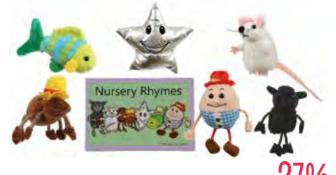

SAVE \$20.00

MND - Storybook Friends Hand Puppets

MND9083

37% discount

Nursery Rhyme Puppets Story

TPC7905

\$39.95 \$AVE \$23.00

33% discount