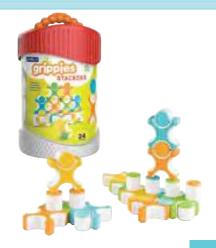

\$9.95 \$SAVE \$8.00

Z/%0 discount

Grippies Magnetic Stackers Set - 24 pieces

GC8314

\$79.95 \$AVE \$30.00

M&D - Large Plush - Jumbo Rainbow Caterpillar

MND8818

\$89.95 \$AVE \$40.00