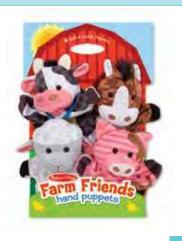

M&D - Hand Animal Puppets - Farm

MND9080

31% discount

WAS \$1,239.80 \$849.95 SAVE \$389.85

\$799.95

Harmony Deluxe Lounge Kit - Set of 3

НМҮ65К

Big Box of Wooden Food - 43 pieces