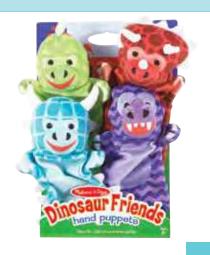

# **Developmental Skills**

40% discount

WAS \$49.95 \$29.95

WAS \$99.95

\$69.95

M&D - Hand Animal Puppets -**Dinosaurs** 

MND9085

**Gogo Florist Matching Game** GD420