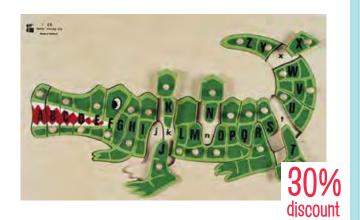

DL1280

Alligator ABC Knob Puzzle
DL1561

**\$29.95** SAVE \$13.00

M&D - Construction Tools Sound Puzzle - 8pc MND733 WAS \$27.95 **\$18.95** SAVE \$9.00

\$18.95

34% discount

\$24.95 \$AVE \$13.00

Vegetables Knob Puzzle