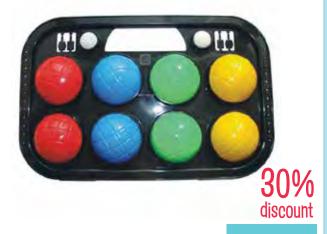

Orbit - 8 Piece Bocce Ball Set in Case

BO7208

\$6.95 \$AVE \$3.00

The Ball Launcher 62cm x 10cm BRU060

\$19.95 \$AVE \$11.00

Sensory Ball Pack - 4 Small 4 Large

BRU072

\$49.95 \$AVE \$23.00