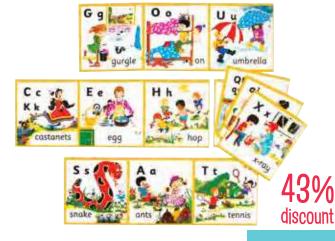

Ss All It It Be Win Cc Kk Ee win Rr Mm Dd Oo Uu It in Bb at Jj it wee or Ww hg Vir in oo Yy X are sheth th

29% discount

WAS \$13.95

\$9.95

**Lined Chalk Board** 

NX3600

Jolly Phonics Letter Sound Poster

JL235

Jolly Phonics Wall Freize 9.33 Metres

JL324

\$16.95 \$AVE \$13.00

Jolly Phonics Picture Flashcards

JL33X

**\$16.95**SAVE \$13.00

35% discount

Jolly Phonics Letter Sound Strips