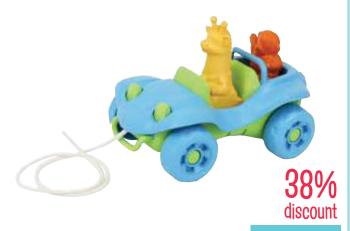

EZ28025

WAS \$174.95 \$129.95 SAVE \$45.00

30% discount

Mushroom Stool - Set of 4

UBF100-4

\$299.95 \$AVE \$130.05

Green Toys - Dune Buggy Pull Toy - Blue GY076 WAS \$39.95 **\$24.95** SAVE \$15.00

World Wall Map - Cloth - 90 X 120cm