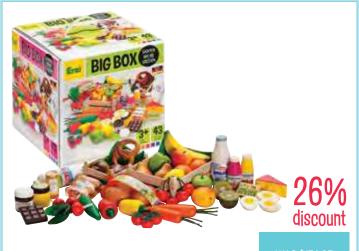

M&D - Hand Animal Puppets - Farm

MND9080

31% discount

WAS \$1,239.80 \$849.95 SAVE \$389.85

\$799.95

Harmony Deluxe Lounge Kit - Set of 3

НМҮ65К

Big Box of Wooden Food - 43 pieces

EZ28025

WAS \$174.95 \$129.95 SAVE \$45.00

30% discount

Mushroom Stool - Set of 4

UBF100-4

\$299.95 \$AVE \$130.05

Green Toys - Dune Buggy Pull Toy - Blue GY076 WAS \$39.95 **\$24.95** SAVE \$15.00

World Wall Map - Cloth - 90 X 120cm