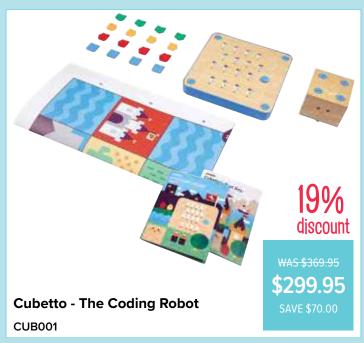

# August 2019 Early Years

teaching.com.au

Natural Spaces Hollow Block Cart

ACH8824

WAS \$399.95 \$299.95 SAVE \$100.00

Extra Large Wooden Hollow Blocks - 14 pieces

TFT1520

WAS \$789.95 \$599.95 SAVE \$190.00