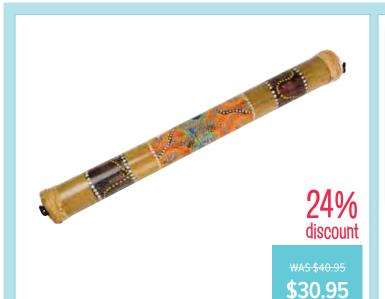

# **Early Music**

Rainstick Bamboo 50cm

RR157

**Coconut Thumb Piano 15cm** Diameter

**RR118** 

\$29.95

WAS \$21.95 \$14.95

Band in a Box Hum! Jangle! Shake!