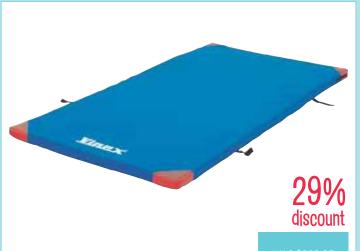

# August 2019 Early Years

teaching.com.au

Natural Spaces Hollow Block Cart

ACH8824

WAS \$399.95 \$299.95 SAVE \$100.00

Extra Large Wooden Hollow Blocks - 14 pieces

TFT1520

WAS \$789.95 \$599.95 SAVE \$190.00

26% discount

\$199.95

Natural Spaces - Hollow Blocks - 34 pieces

ACH8826

30% discount

**\$299.95 \$299.95**SAVE \$130.00

Natural Spaces Blocks with Colours

ACH8910