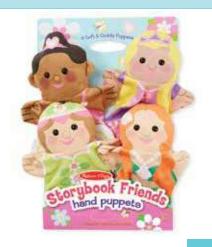

SAVE \$20.00

MND - Storybook Friends Hand Puppets

MND9083

37% discount

Nursery Rhyme Puppets Story

TPC7905

\$39.95 \$AVE \$23.00

33% discount