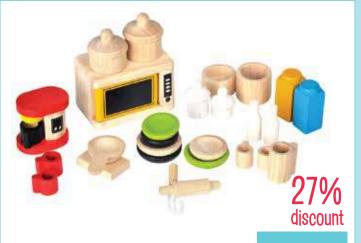

\$64.95

**BRIO - Classic Figure 8 Set** BRI33028

Pretend Dressing Table & Stool
ACH8087

31% discount

\$179.95 \$AVE \$80.00

PlanToys - Kitchen and Tableware - 26pcs

PT9406

\$22.95 SAVE \$8.55