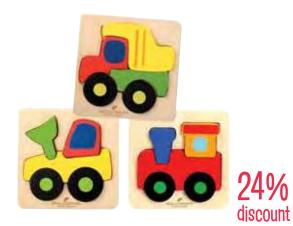

Discoveroo Chunky Puzzles - Vehicles Set of 3

BBR031

WAS \$24.95 \$18.95 SAVE \$6.00