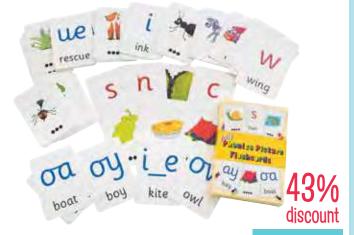

Jolly Phonics Wall Freize 9.33 Metres

JL324

\$16.95 \$AVE \$13.00

Jolly Phonics Picture Flashcards

JL33X

**\$16.95**SAVE \$13.00

35% discount

Jolly Phonics Letter Sound Strips