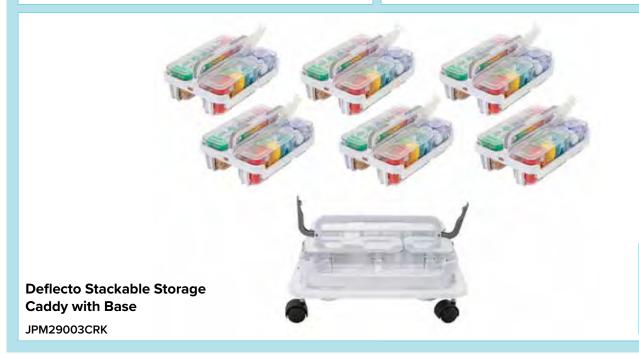

#### **Deflecto 6 Canister Carousel**

JPM3900CR

**Deflecto 9 Canister Carousel** 

JPM3901CR

**Deflecto Small Container for Caddy** 

JPM29101CR

\$2.95 SAVE \$1.00

**Deflecto Stackable Storage Caddy** 

JPM29003CR

**\$21.95**SAVE \$6.00

26% discount

\$139.95

**Deflecto Large Container for Caddy** 

JPM29301CR

29% discount

WAS \$5.95