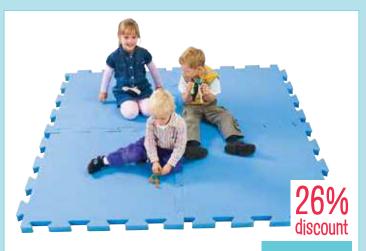

26% discount

\$199.95

Natural Spaces - Hollow Blocks - 34 pieces

ACH8826

30% discount

**\$299.95 \$299.95**SAVE \$130.00

Natural Spaces Blocks with Colours

ACH8910