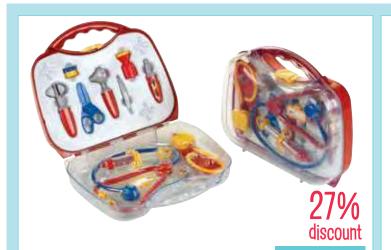

DL1023

Fruit Knob Puzzle 4 piece DL1569

**Big Doctors Case Play Set** 

TK4632

\$39.95 \$AVE \$15.00

discount

WAS \$49.95

**\$**34.95