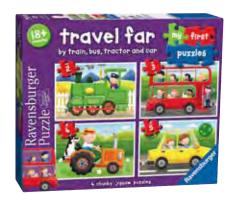

SST101W

**Storage Trolley SUN382** 

MTA Spaces - Peg Sleeping Mat

Peg Sleeping Mat - 5cm Thick ZZQLD119-D

WAS \$79.95 \$54.95

50% discount

**Rburg - Travel Far My First** Puzzle 2 3 4 5pc

RB07303-0