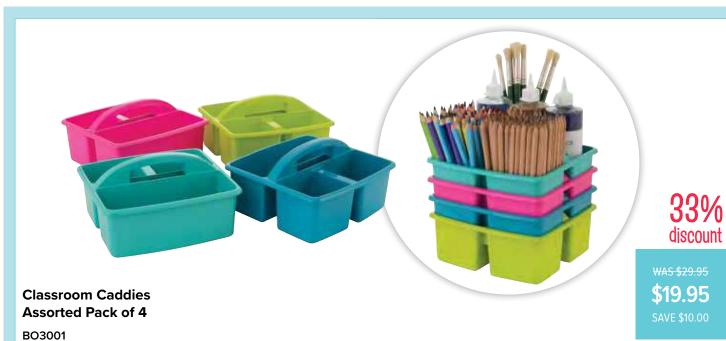

26% discount

\$199.95

Natural Spaces - Hollow Blocks - 34 pieces

ACH8826

30% discount

**\$299.95 \$299.95**SAVE \$130.00

Natural Spaces Blocks with Colours

ACH8910