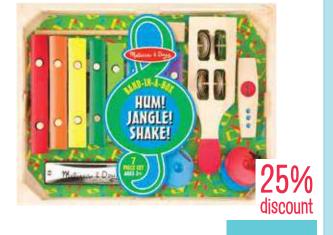

# **Early Music**

Rainstick Bamboo 50cm

RR157

**Coconut Thumb Piano 15cm** Diameter

**RR118** 

\$29.95

WAS \$21.95 \$14.95

Band in a Box Hum! Jangle! Shake!