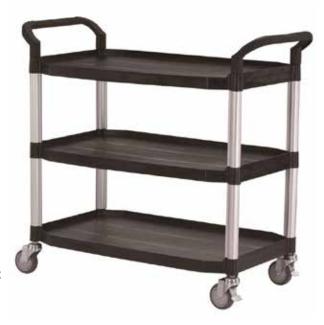

WAS \$349.95 \$229.95

Lab Trolley Heavy Duty Light Weight 3 Shelf

SERF25-ED-LJ

Gratnells Tray - F25 Extra Deep Jet Black

SERF25-ED-JB

\$11.95 SAVE \$2.05

Gratnells Tray - F25 Extra Deep Plum Purple

SERF25-ED-PP