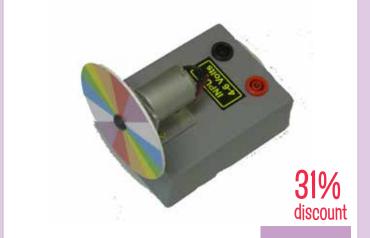

Switch Economy pack of 5 SER1005016 \$7.95 SAVE \$4.45

Beads - Glass - 8mm Diameter - 500g SER1007039 \$6.95 SAVE \$3.55

33% discount

\$6.95 SAVE \$3.45

Newtons Colour Wheel - Mounted Terminal

Mounted Terminal
SER1010118