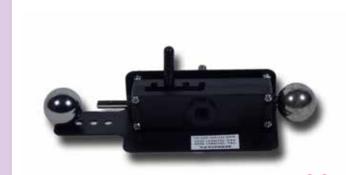

29% discount

\$24.95 SAVE \$10.00 28% discount

Newtons Cradle-Collision Balls SER1127004A **\$22.95**SAVE \$9.00

Newton's Cradle - Collision Ball SER1127004

Clear Dropping Bottle 50ml EIS0194B

SER1044035

discount