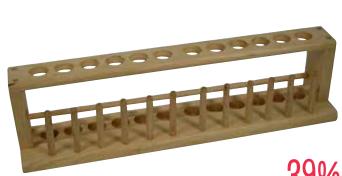

Test Tube Rack - Wooden 12 Holes 12 Peg

SER1011069

Boiling Flask - Glass - 500ml - Pack of 6

EIS0402F

34% discount

\$32.95 \$AVE \$17.00 L tooo as mile

Volumetric Flask - Glass -

50%