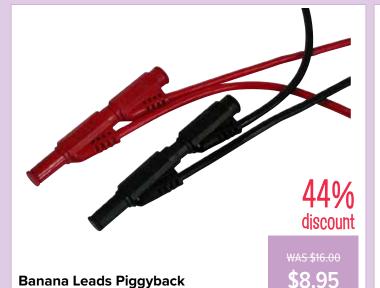

**\$9.95**SAVE \$10.05

Banana Leads Piggyback
Shielded 42cm Black Pack/10
SER1017012

WAS \$16.00

\$8.95

SAVE \$7.05

Alligator Leads - Red 42cm Pack/10

SER1017016

\$9.95 \$AVE \$4.05