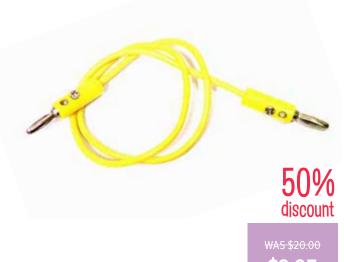

Volt & Amp Meter - Dual Range

Shielded 42cm Red Pack/10

SER1017011

SER1052023

**\$17.95**SAVE \$5.75

\$129.95

Banana Leads - Standard Yellow 42cm Pack/10

SER1017009