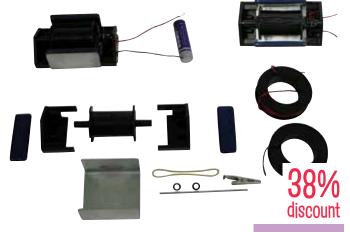

43% discount

\$49.95 \$AVE \$37.00

22% discount

WAS \$17.80 \$13.95 40% discount

Vacuum Pump - Electric with Pressure Gauge

SER1014149

WAS \$417.95 \$249.95

Falling Bodies App.Newtons 2nd Law