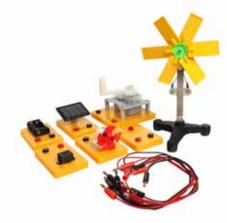

Screw thread 19-26

43% discount

\$2.00

23% discount

\$64.95 \$AVE \$19.00

**Bulb Holder Plastic** 

NK51158

**Energy Conversion Kit** 