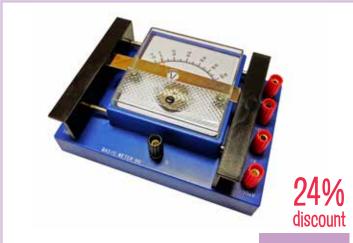

Volt & Amp Meter - Dual Range

Shielded 42cm Red Pack/10

SER1017011

SER1052023

**\$17.95**SAVE \$5.75

\$129.95

Banana Leads - Standard Yellow 42cm Pack/10

SER1017009