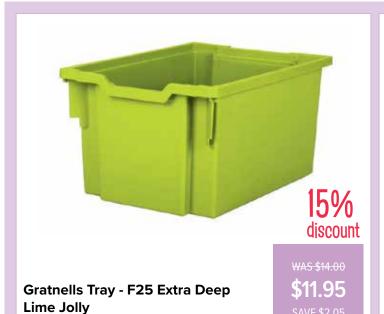

WAS \$349.95 \$229.95

Lab Trolley Heavy Duty Light Weight 3 Shelf

SERF25-ED-LJ

Gratnells Tray - F25 Extra Deep Jet Black

SERF25-ED-JB

\$11.95 SAVE \$2.05

Gratnells Tray - F25 Extra Deep Plum Purple

SERF25-ED-PP