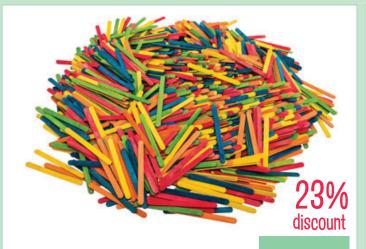

#### **Art & Craft**

Pom Poms 1.3cm - Pack of 100 CL3424

**1.95**SAVE 1.00

25% discount

Metallic Corrugated Card A4 - Pack of 24

QL91510

**11.99**SAVE 3.96

Paddle Pop Sticks Coloured Pack of 1000

CL2328

**9.95**SAVE 3.00

Creative Soft Wire - Assorted Colours 60m

TH030

**27.95**SAVE 9.00

Wooden Gears & Cogs Asst Pack of 100

TH538

WAS 19.95 **15.95** SAVE 4.00