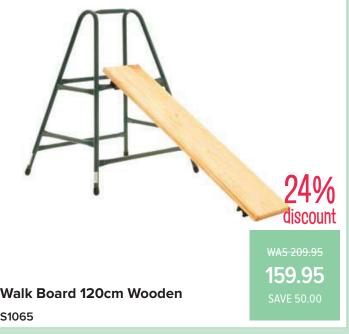

# **Sport & Outdoor**

Pole Protector Green 1.8m ASP1661

**Discus 1Kg** 

XN066

WAS 229.95 119.95 SAVE 110.00