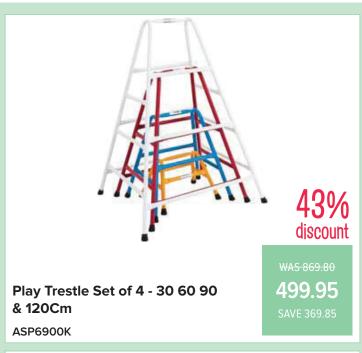

# **Sport & Outdoor**

Pole Protector Green 1.8m ASP1661

**Discus 1Kg** 

XN066

WAS 229.95 119.95 SAVE 110.00