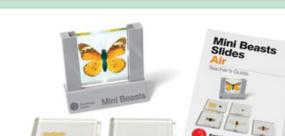

Anatomy Human Torso - 50cm - 11 Pieces

FD05001

WAS 132.95 **59.95**SAVE 73.00

AIR Mini Beast Slides & Viewer KNBS03

24% discount

WAS 36.95 27.95

43% discount

WAS 34.95 19.95