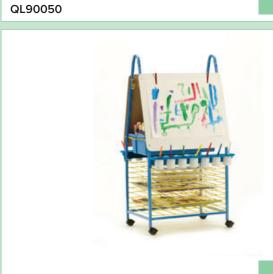

#### **Art & Craft**

Double Sided Art Easel with Drying Rack CRN70 discount
WAS 499.95
389.95
SAVE 110.00