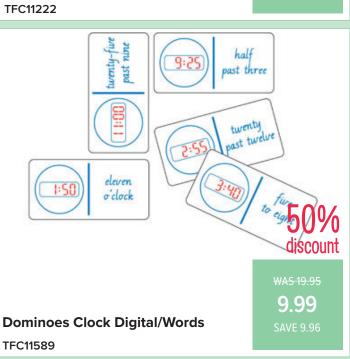

16.95

**Dominoes Division Set 156p** 

TFC11653

59.95

Wooden MAB Base 10 Student Set & Guide

TFC12743

43.95

**Time Match Bingo** 