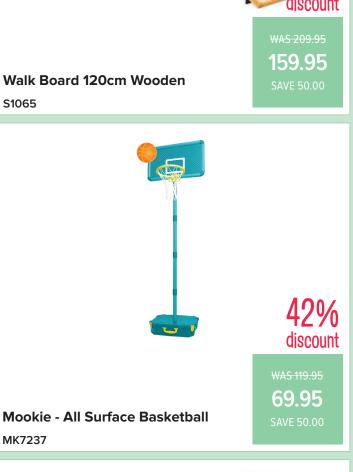

# **Sport & Outdoor**

Pole Protector Green 1.8m ASP1661

**Discus 1Kg** 

XN066

WAS 229.95 119.95 SAVE 110.00