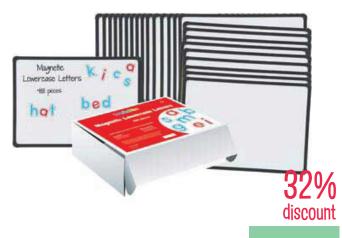

# **English**

**Chunky Alphabet Beads** 

LS228

Magnetic Uppercase Learning Letters

LS778

WAS 359.95 **279.95** SAVE 80.00

Magnetic Letters & Whiteboards MGL3001K

WAS 277.95 189.95 SAVE 88.00