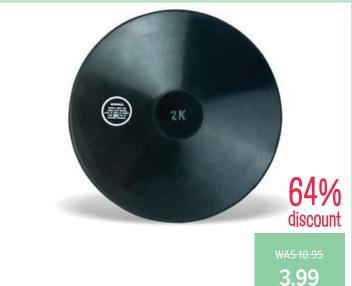

# **Sport & Outdoor**

Pole Protector Green 1.8m ASP1661

**Discus 1Kg** 

XN066

WAS 229.95 119.95 SAVE 110.00