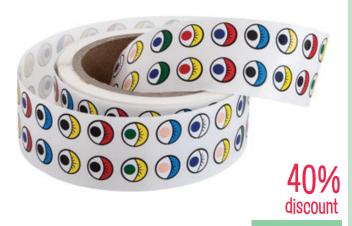

CS0101

39.95

29.95

Paper Eye Stickers - Coloured **2000 Eyes** 

EC2000

5.95

**Cellophane 4 Colours** 45 x 90cm - Pack of 20

ME59