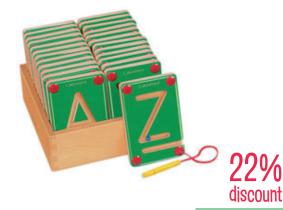

# **English**

**Chunky Alphabet Beads** 

LS228

Magnetic Uppercase Learning Letters

LS778

WAS 359.95 **279.95** SAVE 80.00

Magnetic Letters & Whiteboards MGL3001K

WAS 277.95 189.95 SAVE 88.00