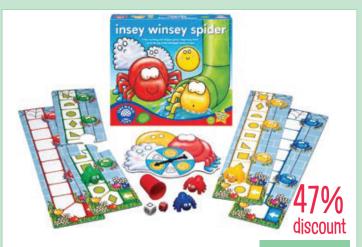

#### **Games**

**BOpal - Classic Games Pack Set of 4** 

BL01800K

**49.95**SAVE 44.85

Orchard Game - Insey Winsey Spider

OC031

WAS 29.95 **15.95** SAVE 14.00

Orchard Game - Fairy Snakes & Ladders and Ludo