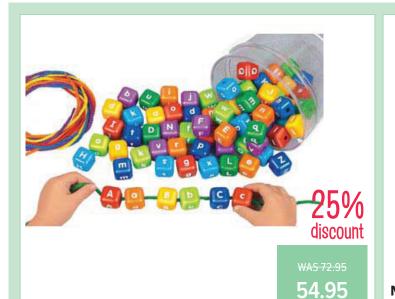

# **English**

**Chunky Alphabet Beads** 

LS228

Magnetic Uppercase Learning Letters

LS778

WAS 359.95 **279.95** SAVE 80.00

Magnetic Letters & Whiteboards MGL3001K

WAS 277.95 189.95 SAVE 88.00