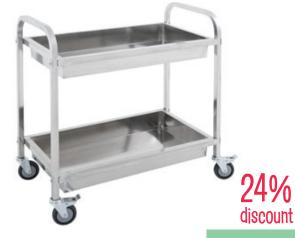

Multi-Purpose Collage Trolley Stainless Steel

TH720

WAS 329.95 **249.95** SAVE 80.00

teaching.com.au