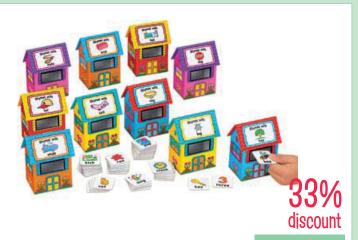

Magnetic Spell A Word

GD401

Felt Creations - Alphabet HU9210 **6.50**SAVE 3.45

Where does the story take place?

What would you like to find out in the story?

What would you like to find out in the story?

What would you have about the story?