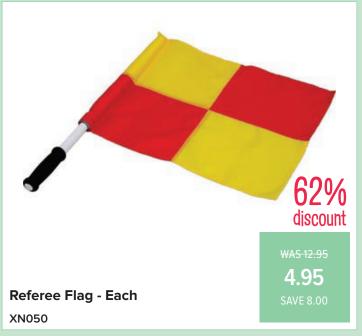

# **Sport & Outdoor**

Pole Protector Green 1.8m ASP1661

**Discus 1Kg** 

XN066

WAS 229.95 119.95 SAVE 110.00