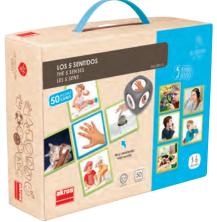

Learning About Food Allergies & Intolerances AKR20555

35% discount

WAS \$45.95 \$29.95

Sensory Seat Cushion 60cm BRU607

\$69.95

The 5 Senses Matching Game

AKR20610