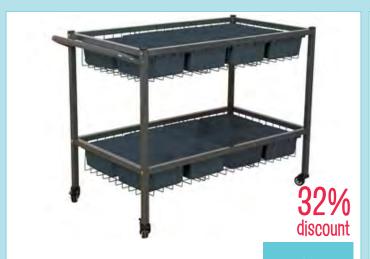

**BJT041** 

Volume Relationship Set - 15 Pieces

**Large First Shapes Matching** 

DM8312

Puzzle BJT040

> \$14.95 \$AVE \$20.00

Bucket Balance

IP0504