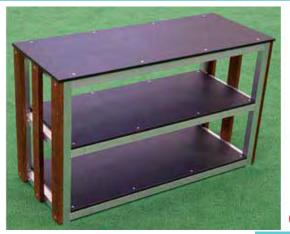

**\$439.95**SAVE \$160.00

Single Outdoor Shelf Unit 38cm High UPF038 \$349.95 SAVE \$100.00