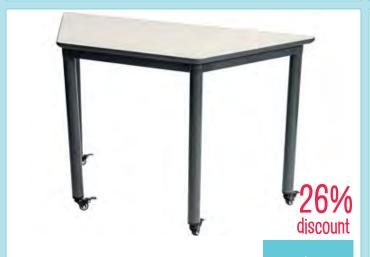

#### **Furniture & Storage**

**Ergerite - Trapezoidal Table -**120 x 52 x 66cm

HS2912-66

discount WAS \$259.95

Ergerite - Trapezoidal Table -120 x 52 x 72cm

HS2912-72

\$189.95

**Ergerite - Trapezoidal Table -**120 x 52 x 60cm