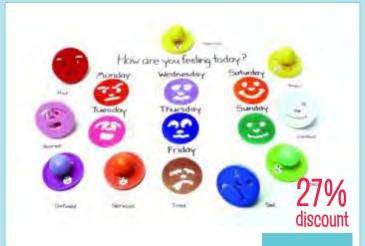

# **Developmental Skills**

**Feelings and Emotions Bingo** FR992

**Nest and Lace Shapes - 35pcs** 

GC6747

GD325

WAS \$59.95 \$27.95

**Feelings & Emotions Matching** Pairs 56pce

FR995