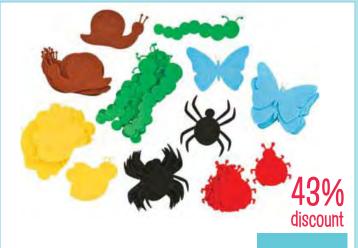

#### **Art & Craft**

Craft Storage Trolley with Tubs CS1236K \$259.95 \$AVE \$119.90

Wooden Bird House Pack of 10

CS7210

\$12.95 SAVE \$12.00

Felt Bug Shapes - Set of 60 FLT1056

Smart-Fab Sheets 30.5 x

45.7cm - Pack of 45