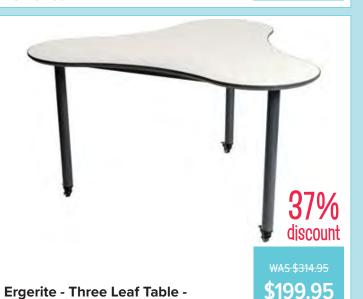

HS2912-60

HS2752-66

WAS \$249.95 \$184.75

**Ergerite - Three Leaf Table - 120** x 130 x 60cm

HS2752-60

\$195.95

**Ergerite - Three Leaf Table -**120 x 130 x 72cm

HS2752-72