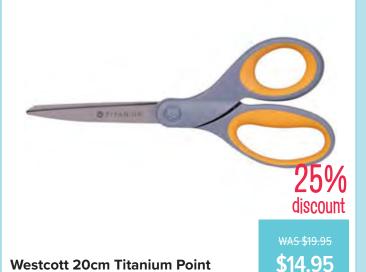

# **Early Numeracy**

42% discount

WAS \$25.95

\$14.95

42% discount

WAS \$25.95

**\$14.95** 

Large First Animals Matching Puzzle