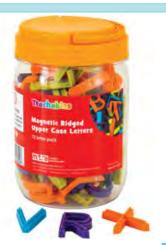

WAS \$359.95 \$269.95

**Magnetic Alphabet Tree** 

GD730

WAS \$21.95

\$16.95

TEB7030

Letters 72 Pk

50% discount

\$4.95

**Galt - Spelling Sticker Reward Book** 

**Magnetic Ridged Upper Case** 

discount

\$4.95

GN3140

Sticker Book

**Galt - Handwriting Reward** 