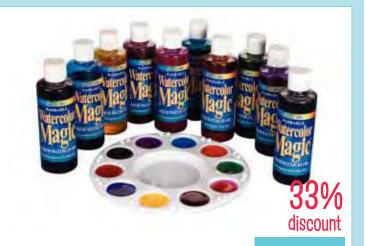

#### **Art & Craft**

Feelings Giant Stampers Set of 10

CE6753

\$21.95 \$AVE \$8.00

Assorted Magic Water Colours
Paint Set of 10

SA6210

\$46.95 \$AVE \$23.00

Easel Paper 80gsm (440 x 630) Pack of 500