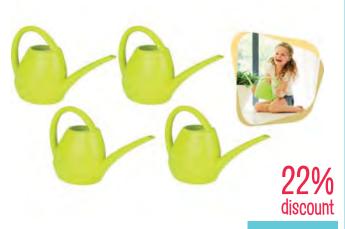

#### **Outdoor & Active**

**Wooden Sensory Path Stepping** Stones - Set of 7

**Green Basics Growpots 7.5cm** 

**Pk10 Living Black** 

ACH8858

WAS \$349.95 \$219.95

**Aquarius Watering Can - 1.5L** Lime Green Pk 4

EH1500L-4

WAS \$43.80 \$33.95

22%

WAS \$8.95 \$6.95

Air Plant Hanger - White Pack of 4

EH8118W-4

WAS \$79.80 \$62.95

EH7107B