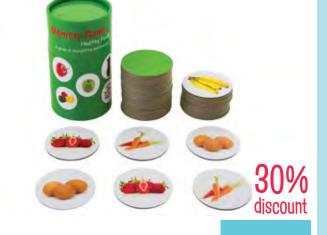

AKR50223

WAS \$29.95 \$18.95

SAVE **\$11**.0

35% discount

\$29.95

Healthy Foods Matching Pairs 56pce

FR994

\$20.95 \$AVE \$9.00

Learning About Food Allergies & Intolerances AKR20555

35% discount

WAS \$45.95 \$29.95

Sensory Seat Cushion 60cm BRU607

\$69.95

The 5 Senses Matching Game

AKR20610