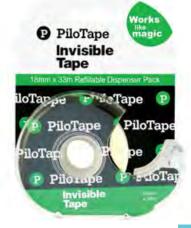

**Teachables Whiteboard Marker Chisel Tip Black PK12** 

TEB0100

WAS \$12.95 \$6.95

**Artline Chisel Tip Whiteboard** Marker - Pack of 4 SX903

discount

\$3.49

Pilotape Invisible Tape 18MMx33M + Dispenser

DP14849

Non-Stick

DP6252