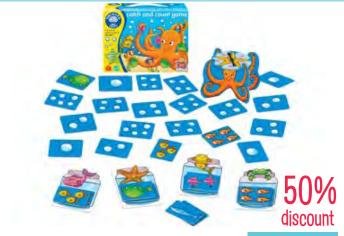

\$14.95

Orchard Game - Catch And Count

OC002

\$9.95 \$AVE \$10.00

40% discount

WAS \$9.9

\$5.95

PP Container 42x30x17cm