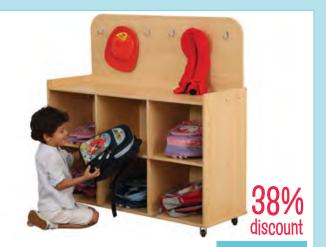

# **Furniture & Storage**

36% discount

WAS \$124.95

\$79.95

Natural Spaces - Classroom Storage Unit

DM12102

WAS \$449.95

\$279.95