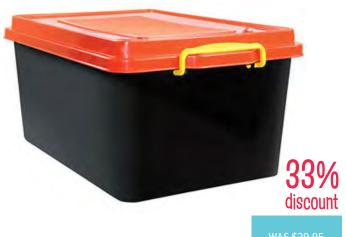

\$11.95 \$AVE \$5.00

\$22.50

Ezpz Happy Bowl Blue BMA820 WAS \$27.95 **\$20.95** SAVE \$7.00

Storage Bin & Lid 70L (Q)
TFC70190

\$19.95 \$AVE \$10.00

teaching.com.au