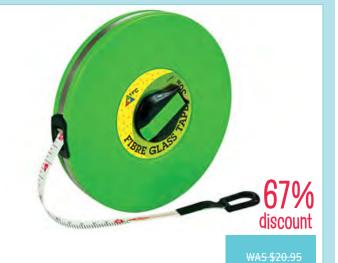

# **Early Numeracy**

discou

**Bead Frame Patt A** 

TFC10432

Tape Measure 30m Windup NK10004 **\$6.95**SAVE \$14.00

Dice: 4 Face Solid 50p

TFC12701

\$7.95 SAVE \$9.00