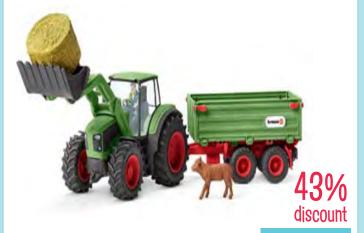

Schleich - Big Adventure at the Waterhole

SC42321

WAS \$299.95 \$159.95

**Schleich - Tractor with Trailer** SC42379

WAS \$157.95

Viking - Chubbies Toy Bucket -15 pcs

VP41140

\$29.95