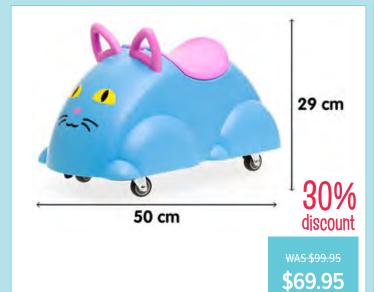

K's Kids - Baby Bongo PK10753

**Cute Rider Cat** 

VP81972

\$21.95 \$21.95 SAVE \$10.00

Halilit - Wave Drum

WAS \$24.95 **\$14.95** SAVE \$10.00

\$69.95 Cute Rider Panda VP81973