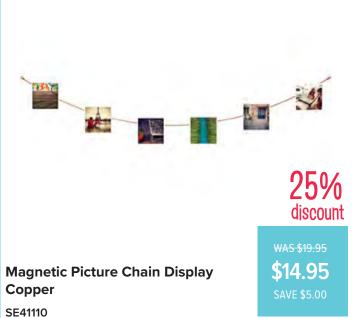

**BJT041** 

Volume Relationship Set - 15 Pieces

**Large First Shapes Matching** 

DM8312

Puzzle BJT040

> \$14.95 \$AVE \$20.00

Bucket Balance

IP0504