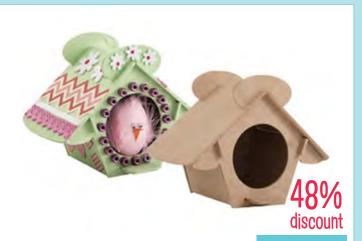

#### **Art & Craft**

Craft Storage Trolley with Tubs CS1236K \$259.95 \$AVE \$119.90

Wooden Bird House Pack of 10

CS7210

\$12.95 SAVE \$12.00

Felt Bug Shapes - Set of 60 FLT1056

Smart-Fab Sheets 30.5 x

45.7cm - Pack of 45