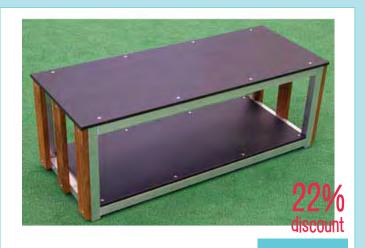

**\$439.95**SAVE \$160.00

Single Outdoor Shelf Unit 38cm High UPF038 \$349.95 SAVE \$100.00