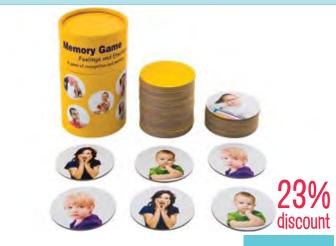

#### **Developmental Skills**

40% discount

Memory Matching Game - Cultures

AKR20403

**\$17.95** 

SAVE \$12.00

37% discount

Happy Children of the World Puzzles - PK12