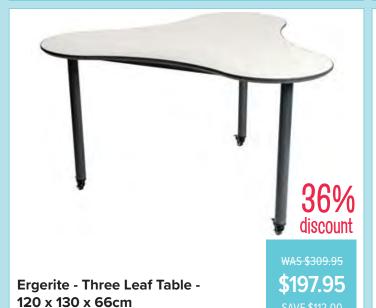

HS2912-60

HS2752-66

WAS \$249.95 \$184.75

**Ergerite - Three Leaf Table - 120** x 130 x 60cm

HS2752-60

\$195.95

**Ergerite - Three Leaf Table -**120 x 130 x 72cm

HS2752-72