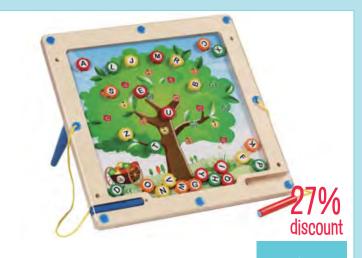

WAS \$359.95 \$269.95

**Magnetic Alphabet Tree** 

GD730

WAS \$21.95

\$16.95

TEB7030

Letters 72 Pk

50% discount