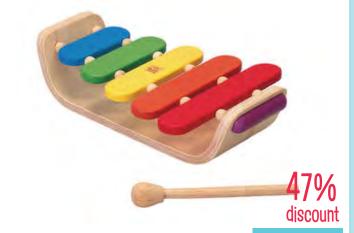

# **Explore & Discover**

50% discount

\$59.95

**Teachables Large Translucent Building Blocks-180pc** 

JYN58

PlanToys - Oval Xylophone PT6405

WAS \$37.95 \$19.95

**Friendships Puzzle Series** Set of 10