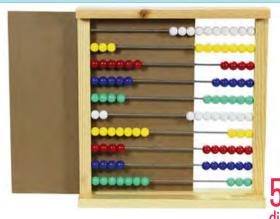

# **Early Numeracy**

discou

**Bead Frame Patt A** 

TFC10432

Tape Measure 30m Windup NK10004 **\$6.95**SAVE \$14.00

Dice: 4 Face Solid 50p

TFC12701

\$7.95 SAVE \$9.00