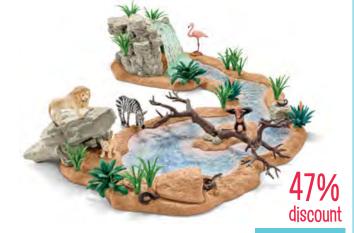

Schleich - Big Adventure at the Waterhole

SC42321

WAS \$299.95 \$159.95

**Schleich - Tractor with Trailer** SC42379

WAS \$157.95

Viking - Chubbies Toy Bucket -15 pcs

VP41140

\$29.95