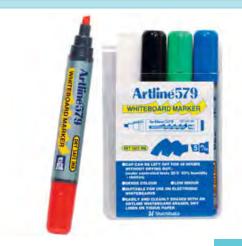

**Teachables Whiteboard Marker Chisel Tip Black PK12** 

TEB0100

WAS \$12.95 \$6.95

**Artline Chisel Tip Whiteboard** Marker - Pack of 4 SX903

discount

\$3.49

Pilotape Invisible Tape 18MMx33M + Dispenser

DP14849