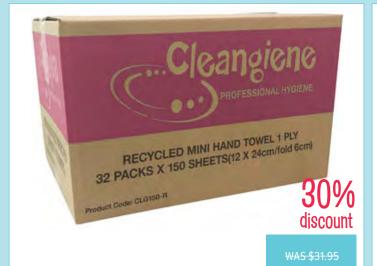

#### **Teacher's Resources**

FA0615

Library Bag Pk2

**Recycled Mini Hand Towels** 

150shts x 32

CLG150-R

TEB6722

29%