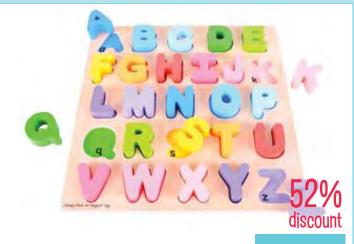

#### **Early Literacy**

**Bigjigs - Chunky Alphabet** Puzzle 26pce

**BJT055** 

WAS \$41.55 \$19.95

WAS \$99.95

\$72.95

**Magnetic Lowercase Learning** Letters

LS779