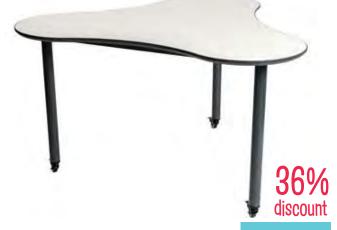

HS2912-60

HS2752-66

WAS \$249.95 \$184.75

**Ergerite - Three Leaf Table - 120** x 130 x 60cm

HS2752-60

\$195.95

**Ergerite - Three Leaf Table -**120 x 130 x 72cm

HS2752-72