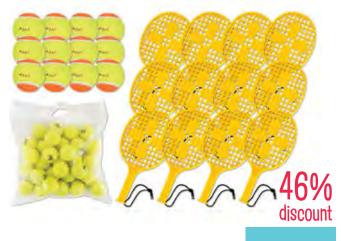

#### **Outdoor & Active**

Tennis Starters Pack BO1001K **\$79.95**SAVE \$67.20

41% discount

Safety Scooter with 4 Wheels WNT59100

\$99.95 \$AVE \$70.00

27% discount

Double Outdoor Shelf Unit 61.5cm High

UPF060