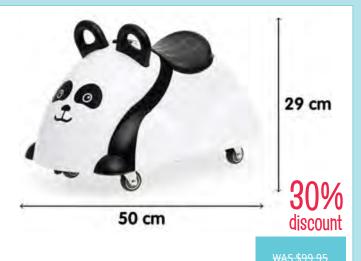

K's Kids - Baby Bongo PK10753

**Cute Rider Cat** 

VP81972

\$21.95 \$21.95 SAVE \$10.00

Halilit - Wave Drum

WAS \$24.95 **\$14.95** SAVE \$10.00

\$69.95 Cute Rider Panda VP81973