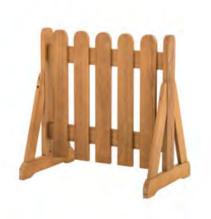

Harmony - Outdoor Play Fence 54cm wide MR10244

28% discount

\$339.95

40% discount

WAS \$199.95 \$119.95

SAVE \$80.00

**SUN382** 

**Storage Trolley** 