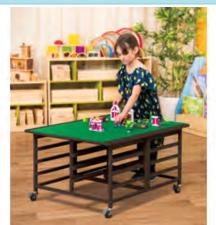

Brick Construction Table 93x77x52cm

**SUN504** 

MTA Spaces - Round Floor Rug Beige - 200cm

DM33096

\$129.95 \$AVE \$120.00

Billyara - Sun Cycle Floor Mat 100cm

MTA Spaces - Peg Sleeping Mat

SPP130