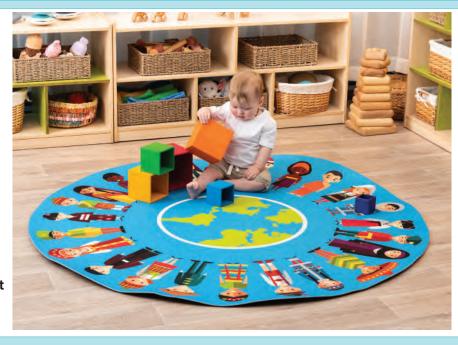

#### **Tables & Mats**

37% discount

37% discount

\$169.95

WAS \$269.95 \$169.95

Extra Large Leaf Floor Mat - 150cm SPP169

Extra Large Wooden Log Floor Mat - 150cm SPP171

Multicultural Children Floor Mat - **150cm** SPP177 37% discount