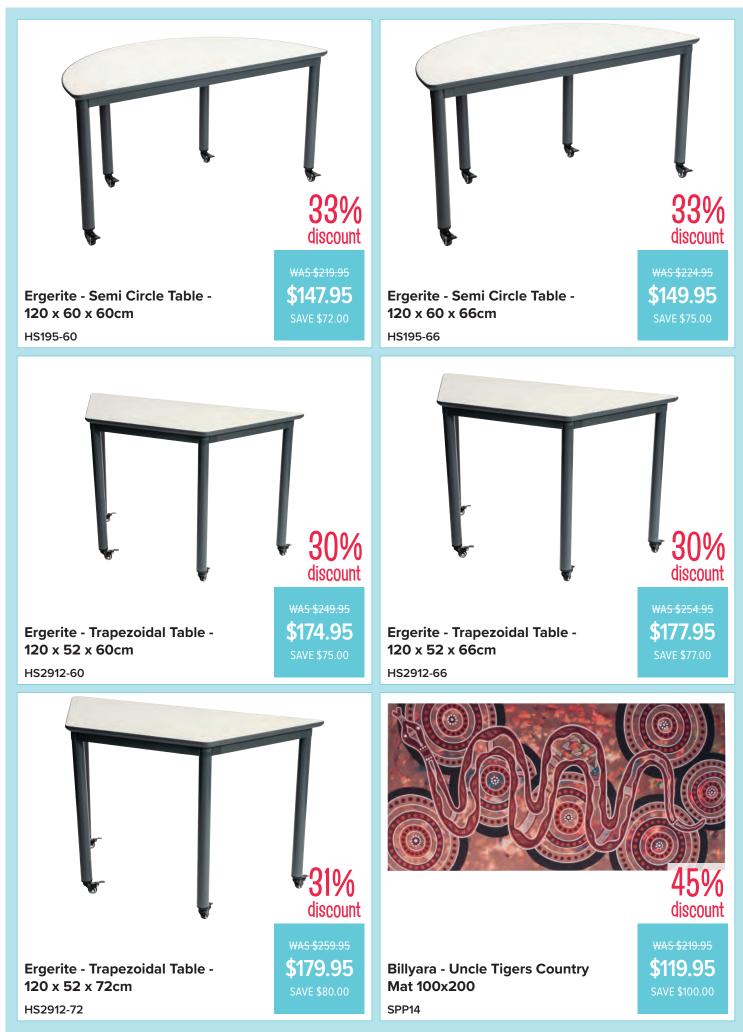

#### **Tables & Mats**

#### **Tables & Mats**

37% discount

37% discount

\$169.95

WAS \$269.95 \$169.95

Extra Large Leaf Floor Mat - 150cm SPP169

Extra Large Wooden Log Floor Mat - 150cm SPP171

Multicultural Children Floor Mat - **150cm** SPP177 37% discount