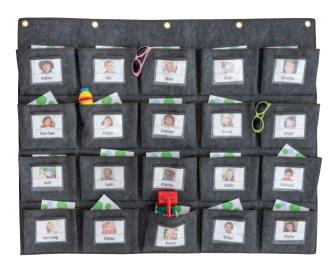

#### Parent Communication Pockets - 20 Grey LTW007

discount

28% discount

\$35.95

WAS \$69.95 \$46.95 SAVE \$23.00

LTW008

Parent Communication Pockets - 30 Grey