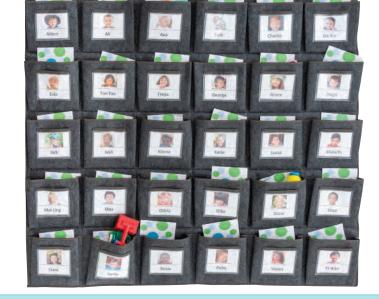

#### Parent Communication Pockets - 20 Grey LTW007

discount

28% discount

\$35.95

WAS \$69.95 \$46.95 SAVE \$23.00

LTW008

Parent Communication Pockets - 30 Grey