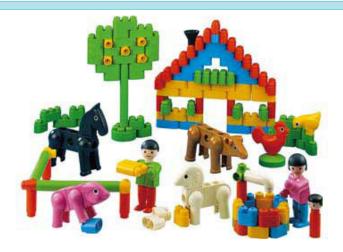

#### Construction

Mobilo Flow STEM Construction Set - 134 pieces

ML262

WAS \$179.95 **\$134.95** SAVE \$45.00

Large Soft Blocks Construction Set - 60 pieces

SUN1060

WAS \$194.95 \$139.95 SAVE \$55.00

My First Polydron Class Set - 72 pieces