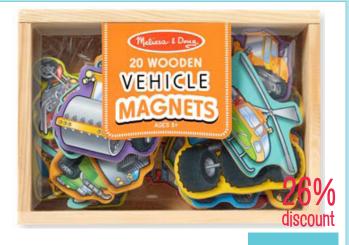

34% discount

\$3.95 \$AVE \$2.00

BRIO - My First Railway Beginner Pack 18 pcs

BRI33727

\$59.95 \$SAVE \$20.00

Halilit - Baby Maracas / Rattles

HLT36636-1

26% discount

\$31.95

26% discount

\$15.95 \$AVE \$5.55

Happy Hopperz - Turquoise Unicorn

HHZ27

**Green Toys - Stacking Cups Set of 6** 

GY023