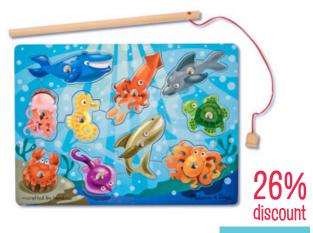

LER5558

MND3018

WAS \$22.95 **\$16.95** SAVE \$6.00

Large Colour Changing Pebble ME7615

**Wooden Blocks Fidget Toy** 

LB0526

\$21.95 SAVE \$7.55

**M&D - Magnetic Fishing Game** MND3778