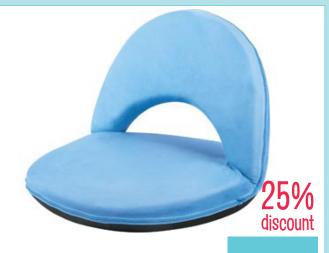

SST113-W

26% discount

WAS \$449.95
\$334.95
SAVE \$115.00

Ergerite - Low Floor Seat - Blue LS303B

\$74.95 \$AVE \$25.00