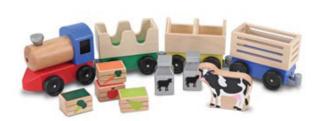

#### **Babies & Toddlers**

Max & Rosie Face Washer Blue 30X30

**BUB445** 

\$2.50 \$AVE \$1.45

25% discount

WAS \$43.95

\$32.95

M&D - Wooden Stacking Train MND572