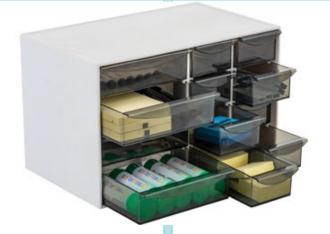

Mesh Desk Organiser Black

BO08003

27% discount

\$23.95

SAVE \$0.00

8 Drawer Organiser White B008006

27% discount

WAS \$32.95 \$23.95