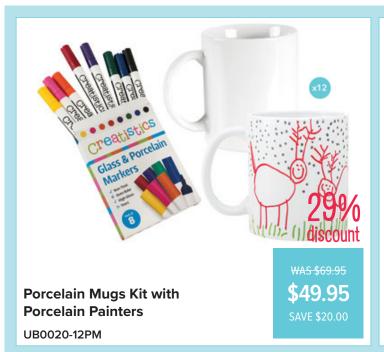

#### **Art & Craft**

Creatistics Long Bristle No.14
Paint Brush 12 Set

YA0114-12

**\$7.95**SAVE \$6.00

Felt Sea Life Shapes - Pack of 50

FLT154

\$4.95 \$AVE \$2.00

Papier Mache Round Boxes - Pack of 6