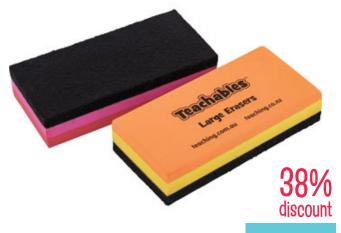

#### **Teacher Resources**

Creastistic Coloured Glue 25G Pack of 20

JN-1202

\$14.95 \$AVE \$5.00

Teachables Whiteboard Eraser Large Pack of 12

TX1000L

\$12.95 \$AVE \$8.00

Teachables Whiteboard Markers \$