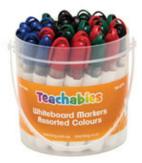

#### **Teacher Resources**

Creastistic Coloured Glue 25G Pack of 20

JN-1202

\$14.95 \$AVE \$5.00

Teachables Whiteboard Eraser Large Pack of 12

TX1000L

\$12.95 \$AVE \$8.00

Teachables Whiteboard Markers \$