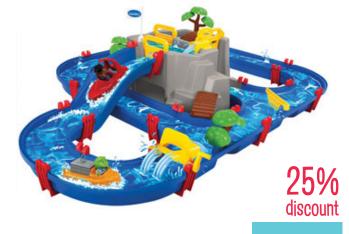

Aquaplay - Mountain Lake
AL1542

WAS \$185.95 \$138.95 SAVE \$47.00

Waterway Pipe Builders 52 Pieces

LS887

WAS \$159.95 \$109.95 SAVE \$50.00

First Tools Wheelbarrow 100cm Long

TLG012

33% discount