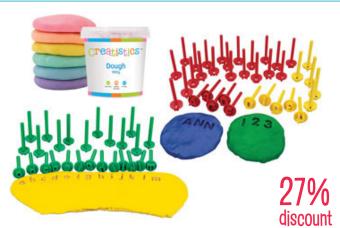

**Creatistics Smart Double Sided Easel** 

reatistics

reatistics

AM2000

26% discount

\$34.95 \$34.95 SAVE \$12.00

Dot Art Markers - Pack of 6 LS212 WAS \$30.95 **\$22.95** SAVE \$8.00

Mixed Paper Value Pack - 3.5kg Assorted

RE15003

Creatistics Dough Set of 6 x 900g Tubs

CS2049

**\$43.95**SAVE \$15.75

Slim Colouring Marker Value Pack

CS6001K

\$45.95 \$AVE \$19.80