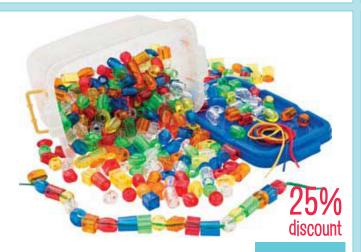

**\$16.95**SAVE \$6.00

Training2s - Calming Shoulder Pad

PK21001

WAS \$53.95 \$39.95

Shape Puzzle Ball

PLL2111

\$12.95 \$2.95 \$2.95 \$2.95

Translucent Jumbo Lacing Beads 360pce