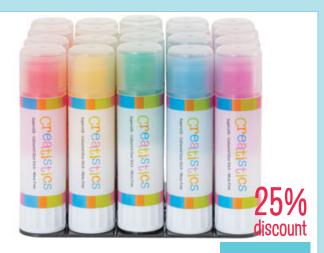

#### **Art & Craft**

Creatistics Long Bristle No.14
Paint Brush 12 Set

YA0114-12

**\$7.95**SAVE \$6.00

Felt Sea Life Shapes - Pack of 50

FLT154

\$4.95 \$AVE \$2.00

Papier Mache Round Boxes - Pack of 6