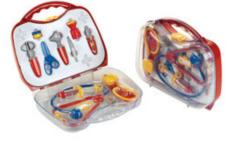

discount

M&D - Race Car Vehicle Set MND706

**MND** - Dress Up Costume Kit -Set of 3

MND8503K

99.95

49% discount

27.95

**Big Doctors Case Play Set** TK4632