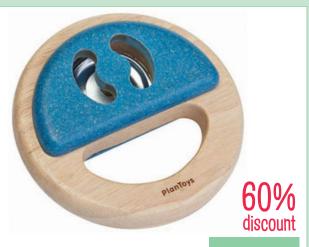

#### Music

PlanToys - Percussion - Tambourine

PT6429

**7.95**SAVE 12.00

WAS 3.95

1.95

SAVE 2.00

**Little Tikes - Tap-A-Tune Piano** LT1546 WAS 24.95 **9.95** SAVE 15.00