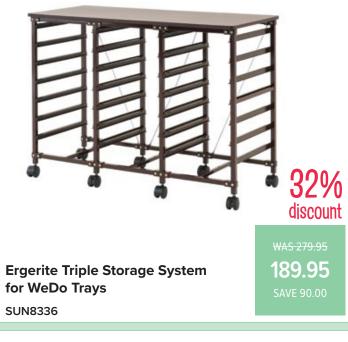

27% discount

WAS 259 95

189.95

WAS 239.90

52% discount

M&D - Farm Animals Chunky Jigsaw Puzzle MND1891

M&D - Tyrannosaurus Rex Floor

Puzzle 48 Pce