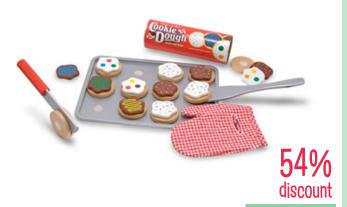

HU9028

M&D - Scratch & Sniff - Tasty Treats

MND2199

WAS 12.95 **5.95**SAVE 7.00

M&D - Slice And Bake Cookie Set

MND4074

WAS 49.95 **22.95** SAVE 27.00

45% discount