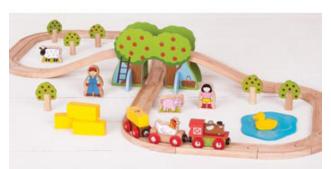

**BJT035** 

55% discount

WAS 99.95 **44.95** 

**Bigjigs - Farm Train Set - 44pcs BJT036** 

Magical Train Set with Table

WAS 399.95 169.95

**Bigjigs - Track Expansion Set - 25pcs** 

BJT052