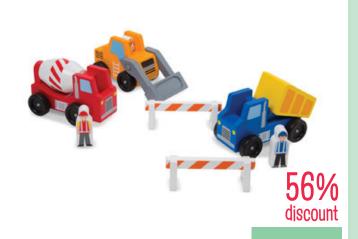

32.95

M&D - Construction Vehicle Set MND656

WAS 49.95 21.95

46% discount

26.95

**Junior Mix & Match Magnetic Vehicles Set of 4** 

LEL1301

25.50