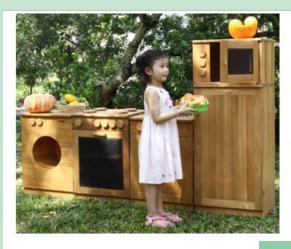

32% discount

Harmony - Outdoor Wooden Kitchen - Set of 5

HMY102K

WAS 1,609.75 1,099.95 SAVE 509.80

56% discount

NAS 15.95

6.95

Felt Creations - Pirate Ship