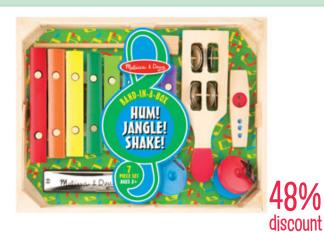

Band in a Box Hum! Jangle! Shake!

Halitat - Egg Shaker

HLT35940-1

MND1318

WAS 49.95 **25.95** SAVE 24.00

29% discount

**9.95**SAVE 4.00

M&D - Flower Power Bead Set MND4178