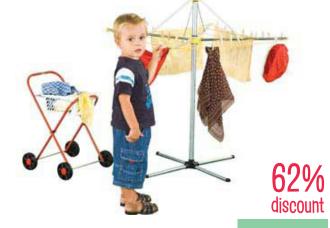

**23.95**SAVE 26.00

**Clothes Line & Laundry Trolley Set** 

BO900

WAS 118.90 44.95 SAVE 73.95

**Green Toys - Fire Station Playset** 

GY053

WAS 99.95 **49.95** SAVE 50.00

**Green Toys - Farm Playset GY054**  WAS 99.95 49.95 SAVE 50.00