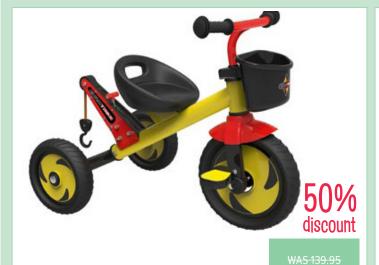

#### **Outdoor & Active**

**Tunnel - 5 Metre Clear UBTR0204** 

21% discount

WAS 189.95

**Adventure Tee Pee Mesh Door** UP076

149.95

Weplay - Walking Balance Bike WY5013

239.95

69.95

179.95

Weplay - Scooter - 3 Wheels -**Standard** 

WY56

189.95

**Eurotrike -Tow Trike** 

XG80

**Outdoor Eucalyptus Hardwood Room Divider** 