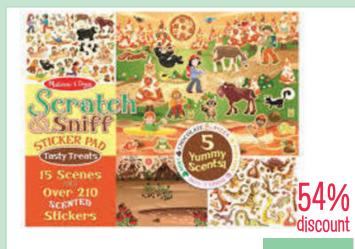

HU9028

M&D - Scratch & Sniff - Tasty Treats

MND2199

WAS 12.95 **5.95**SAVE 7.00

M&D - Slice And Bake Cookie Set

MND4074

WAS 49.95 **22.95** SAVE 27.00

45% discount