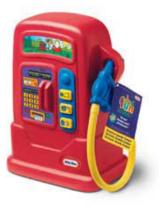

**BRU067** 

BO675

48% discount

12.95

36% discount

WAS 69.95 44.95

Little Tikes - Electronic Sounds Petrol Pump

**Orbit - Metal Clothes Trolley &** 