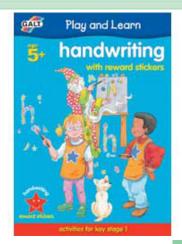

GD702

WAS 74.95 49.95 SAVE 25.00

60%

WAS 9.90

3.95

Galt - Handwriting Reward Sticker Book

GN3140

60% discount