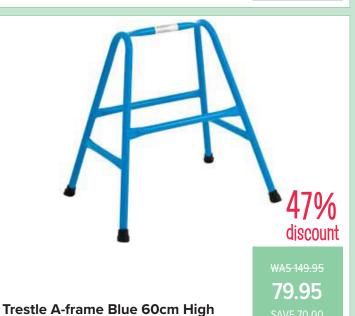

#### **Outdoor & Active**

50% discount

WAS 39.95 19.95

50% discount

WAS 59.95

**29.95** 

Orbit - Mighty Metal Wheelbarrow

Inflatable Ring Pack Of 4

**BRU067** 

BO675

48% discount

12.95

36% discount

WAS 69.95 44.95

Little Tikes - Electronic Sounds Petrol Pump

**Orbit - Metal Clothes Trolley &** 