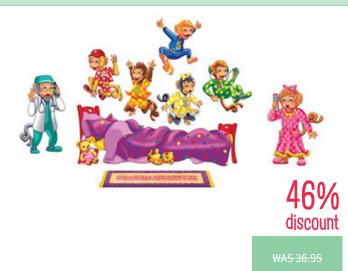

# **Early Literacy**

WAS 36.95 19.95

LV7008

46% discount

Five Little Monkeys - Felt

SAVE 17.00

Five Monkeys Jumping on the Bed Felt Set

LV2702