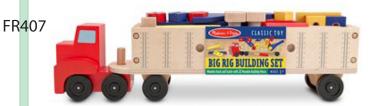

**Texo Wooden Construction Set -**210 pieces

GC9502

79.95

39.95

M&D - Big Rig Building Set

MND2758

**Large Soft Blocks Construction** Set - 60 pieces

SUN1060