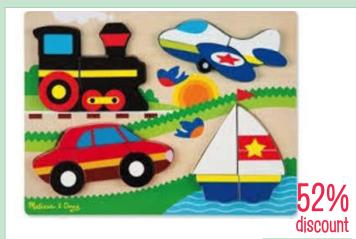

WAS 34.95 **16.95** SAVE 18.00

M&D - Vehicles Chunky Jigsaw Puzzle

MND1893

WAS 34.95 **16.95** SAVE 18.00

M&D - Vehicles Jigsaw Puzzles In A Box

MND3794

WAS 19.95 **7.95** SAVE 12.00