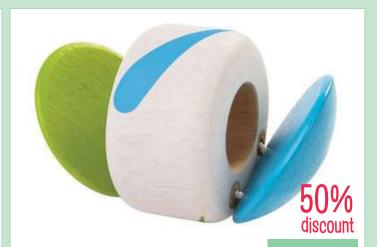

#### Music

PlanToys - Percussion - Tambourine

PT6429

**7.95**SAVE 12.00

WAS 3.95

1.95

SAVE 2.00

**Little Tikes - Tap-A-Tune Piano** LT1546 WAS 24.95 **9.95** SAVE 15.00