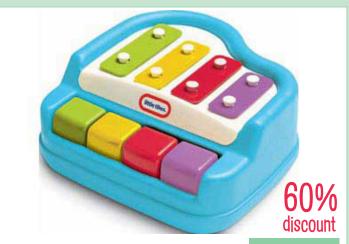

#### Music

PlanToys - Percussion - Tambourine

PT6429

**7.95**SAVE 12.00

WAS 3.95

1.95

SAVE 2.00

**Little Tikes - Tap-A-Tune Piano** LT1546 WAS 24.95 **9.95** SAVE 15.00