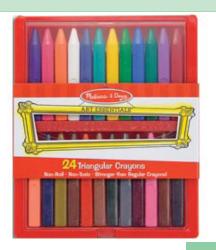

#### **Art & Craft**

37% discount

6.95

TRUCK CRAYON SET 43% discount

3.95

M&D - Crayon Set - 24pc Triangular

**M&D** - Learning Mat Crayons

MND4279