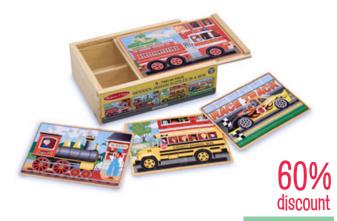

WAS 34.95 **16.95** SAVE 18.00

M&D - Vehicles Chunky Jigsaw Puzzle

MND1893

WAS 34.95 **16.95** SAVE 18.00

M&D - Vehicles Jigsaw Puzzles In A Box

MND3794

WAS 19.95 **7.95** SAVE 12.00