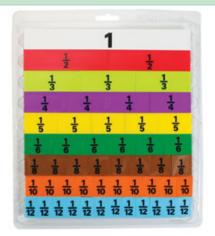

GN3143

Magnetic Fraction Cubes & Spheres - 20 Pieces

LER1911

**Numbers** 

MND449

WAS 71.95 **49.95** SAVE 22.00

35% discount

WAS 36.95