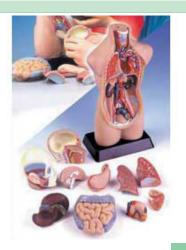

4|SCOUNT WAS 15.00 8.95

50% discount

WAS 129.95 64.95

AVE 65.00

27% discount

WAC 220 0E

239.95

Anatomy Human Torso - 50cm - 11 Pieces