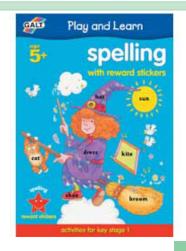

GN3140

60%

3.95 SAVE 5.95

43% discount

3.95

Galt - Spelling Sticker Reward Book

GN3142

Lined Chalk Board NX3600