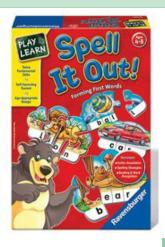

M&D - Tyrannosaurus Rex Floor

Puzzle 48 Pce

MND431

Rburg - Spell It Out! Game

64% discount

**8.99**SAVE 15.96

WAS 233.95 119.95

Schleich - Watering Hole SC42258