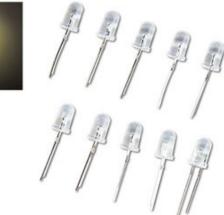

EIS0724-12

46% discount

**11.95**SAVE 10.00

**LED Flashing 0.5cm Red 10p** EL0240-10

**8.95**SAVE 10.55

**LED Flashing 0.5cm Green** EL0242-10

8.95 SAVE 6.05

LED Flashing 0.5cm Yellow EL0244-10