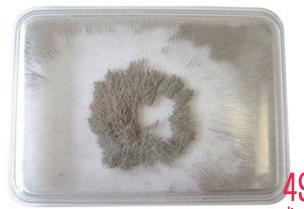

FD05001

Giant World Felt Map with Bag 170x240cm

KD15104

49% discount

2.50

**M&D - Shape Magnets** MND9277 WAS 19.95 **9.99** 

19.95

Iron Filings Case - 9.5 x 7cm