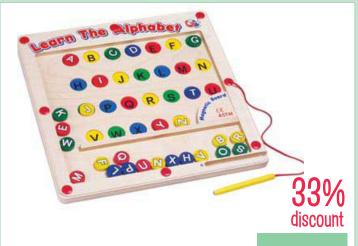

## **Literacy & Science**

**Magnetic Learn The Alphabet Game** 

GD702

WAS 74.95 **49.95** SAVE 25.00

discount

WAS 9 90

3.95

Galt - Handwriting Reward Sticker Book