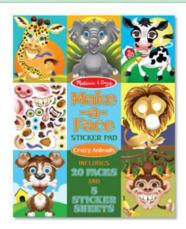

M&D - Press-On Jewels Rhinestone Frame

MND9239

50% discount

WAS 9.95 **4.95** SAVE 5.00

M&D - Make-a-Face - Crazy Animals

MND8605