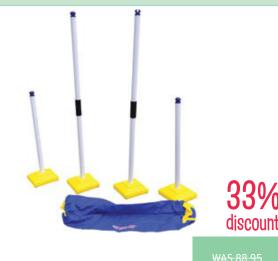

48% discount

Inflatable Ring Pack Of 4
BRU067

WAS 24.95 12.95 SAVE 12.00

**Portable Aussie Rules Goals** JY9216A WAS 88.95 **59.95** SAVE 29.00