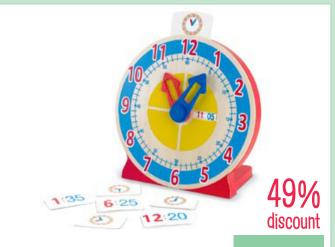

23.95

Foam Polyhedral Dice 5 Pcs

LER7694

M&D - Turn & Tell Clock MND4284 WAS 32.95 16.95 SAVE 16.00

Left or Right? Book 24 Pages RP5294

WAS 18.95 **8.99** SAVE 9.96

Metric Weight Set - 10 Pieces s331

**44.95**SAVE 55.00