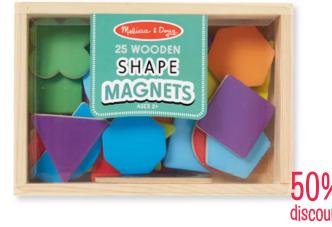

FD05001

Giant World Felt Map with Bag 170x240cm

KD15104

49% discount

2.50

**M&D - Shape Magnets** MND9277 WAS 19.95 **9.99** 

19.95

Iron Filings Case - 9.5 x 7cm