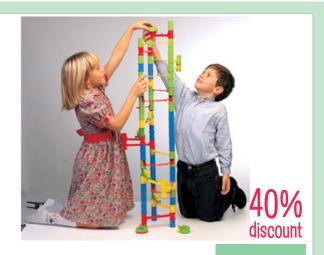

Junior Polydron Class Set - 372 pieces zz6010 WAS 199.95 119.95 SAVE 80.00

My First Polydron - 40 pieces zz9530

WAS 99.95 **65.95** SAVE 34.00

55% discount

**8.95**SAVE 11.00

23% discount

WAS 42.95 **32.95**SAVE 10.00