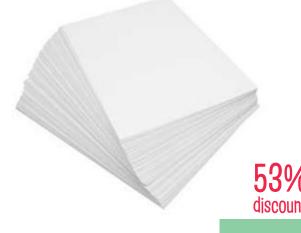

**BBR683** 

**9.99**SAVE 14.96

discount

Brilliant Copy Paper A3 80gsm Pack of 500

LBR725

WAS 16.95
7.95
SAVE 9.00

50% discount

**4.95**SAVE 5.00