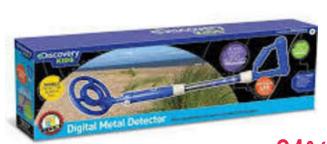

34% discount

32.95

49% discount

WAS 256.95 129.95

Discovery Kids - Digital Metal Detector

DKT28

Microscope Monocular EIS007MM

Test Tube w Screw Cap 25 x 150mm - Set of 12