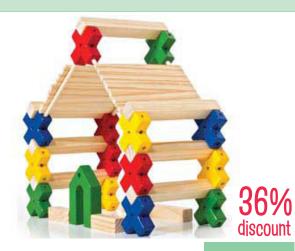

## **Construction & Games**

**Texo Wooden Construction Set - 210 pieces** 

GC9502

WAS 124.95 **79.95** 

Quercetti Super Marble Run - 100 Pcs

QT6580

WAS 49.95 **29.95** SAVE 20.00

40% discount