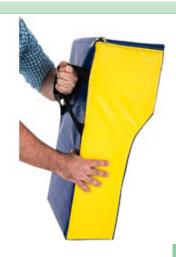

## **Outdoor & Furniture**

Adjustable Netball Post

XN090

37% discount

WAS 269.85 169.85

Hit Shield Junior

XN095

discount
WAS 89.95
49.95