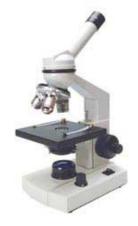

34% discount

32.95

49% discount

WAS 256.95 129.95

Discovery Kids - Digital Metal Detector

DKT28

Microscope Monocular EIS007MM

Test Tube w Screw Cap 25 x 150mm - Set of 12