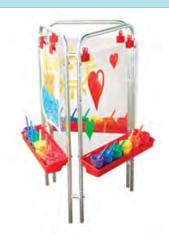

# **Furniture & Storage**

Gratnells Tray - F1 Shallow - Grass Green

SERF1-S-GG

\$5.95 \$AVE \$1.55

22% discount

WAS \$185.95 \$144.95

Gratnells Trolley - Art Mini Trolley 4016 Trays

SER5011007