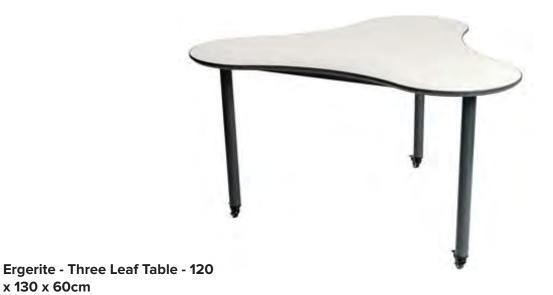

HS2752-60

x 130 x 60cm

Harmony Solid Wooden Chair 35cm High

HMY5102

discount

\$84.95