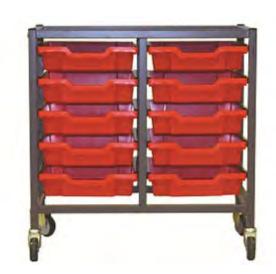

# **Furniture & Storage**

Gratnells Tray - F1 Shallow - Grass Green

SERF1-S-GG

\$5.95 \$AVE \$1.55

22% discount

WAS \$185.95 \$144.95

Gratnells Trolley - Art Mini Trolley 4016 Trays

SER5011007