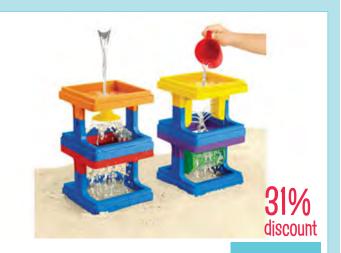

EH1700

WAS \$749.95 \$595.95

1.04

Mix and Match Waterfalls Set of 4 Plastic

LS628

\$64.95 \$AVE \$29.55

**Bumper Plastic Waterplay Kit** TTS2054

\$109.95 SAVE \$44.55