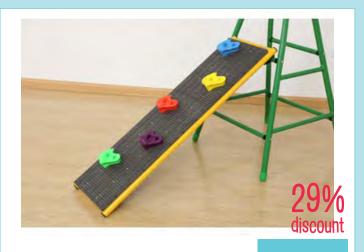

Trestle A-Frame White 120cm High

ASP2350

Trestle A-frame Red 90cm High ASP2343

\$249.95 SAVE \$100.00

**\$89.95**SAVE \$30.00

Rock Climber DMP1306

30% discount

\$159.95 \$AVE \$70.00

**Stepping Leaves Balance Bar 88cm Long** 

**Deluxe Junior Jumper** 

ACT1224

DMP1309

Comet Balls - Set of 6 BRU125-6 \$22.95 SAVE \$14.00

Throw Ball Cooperative Sports Game Set of 6

LTK032

\$79.95 \$AVE \$30.00