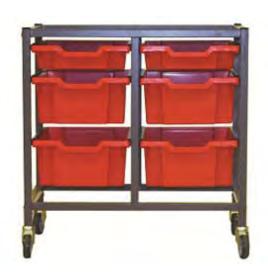

40%

WAS \$670.95 \$399.95

Gratnells Double Column Trolley 725mm, F1

SER2025-KIT-1

40% discount

\$399.95

Gratnells Double Column Trolley 725mm, F1, F2

SER2025-KIT-2