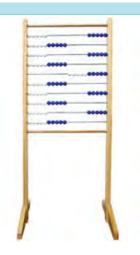

WAS \$55.95

\$25.95

**Bead Frame Floor** 

DC10433

Counters 20mm Trans 1000p

TFC11427

\$12.95 \$AVE \$17.00

25%