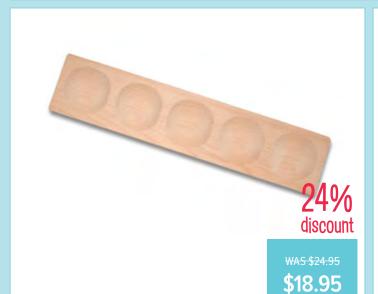

**Logic Rings - Set of 6 - 36cm** TEB0974

\$5.95 \$AVE \$6.00

**Ladybugs Counting Stones** YD1027

**\$49.95**SAVE \$35.00

Wooden 1-2-3-4-5 Frame Tray Set

**Wooden 5 Frame Tray Set** 

YD1090

29% discount