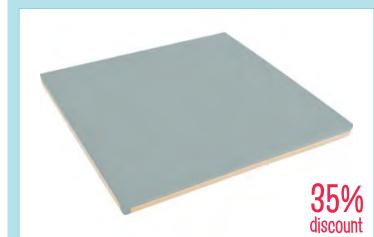

ASP060

Adjustable Post Protector - 120cm

ASP120

Infinity Soft Fall Mat Arctic Grey
DESK002

**Soft Fall Mat - 100 x 200 x 5cm** DF66

WAS \$349.95 **\$229.95** SAVE \$120.00

Mini Soccer Goal Set

\$38.95 \$AVE \$18.00