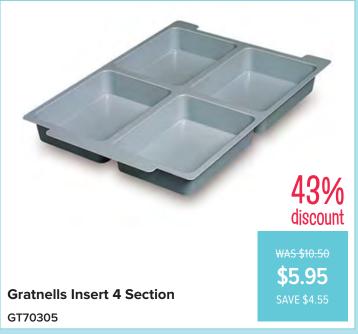

# **Furniture & Storage**

Gratnells Tray - F1 Shallow - Grass Green

SERF1-S-GG

\$5.95 \$AVE \$1.55

22% discount

WAS \$185.95 \$144.95

Gratnells Trolley - Art Mini Trolley 4016 Trays

SER5011007