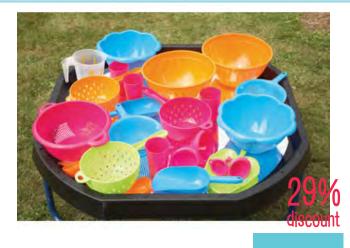

37% discount

\$16.95

Clear Bucket Set of 3
JYN306-3

\$4.95 \$A.95 SAVE \$1.35

29% discount

\$49.95 \$AVE \$20.00

discount
WAS \$69.95

Viking - Multiplay Set 1 Storey VP50102