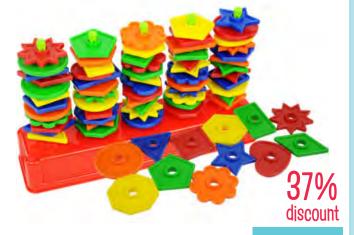

Giant Walk On Number Line

TFC15922

Geometric Pin BoardS - Pack of

TEB6017

\$19.95 \$AVE \$14.00

Number Fans - Set of 10

TEB6147

**\$14.95**SAVE \$15.00