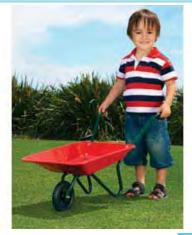

TLG009

Orbit - Mighty Metal Wheelbarrow

BO675

38% discount

\$69.95 \$AVE \$43.00

35% discount

\$109.95 \$AVE \$60.00

Adjustable Post Protector - 60cm