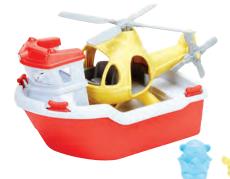

\$24.95 \$24.95 SAVE \$20.00

**Green Toys - Rescue Boat and Helicopter** 

Gumballs - Bag of 100 x 6.5cm

Diameter

SL5202

GY052

Sand and Water Sensory Centre in Natural Colours

CRNT2