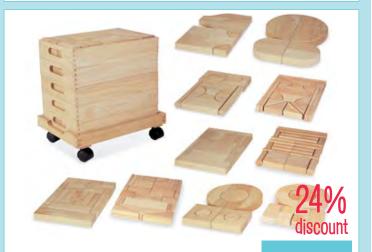

# **Furniture & Storage**

Gratnells Tray - F1 Shallow - Grass Green

SERF1-S-GG

\$5.95 \$AVE \$1.55

22% discount

WAS \$185.95 \$144.95

Gratnells Trolley - Art Mini Trolley 4016 Trays

SER5011007

40%

WAS \$670.95 \$399.95

Gratnells Double Column Trolley 725mm, F1

SER2025-KIT-1

40% discount

\$399.95

Gratnells Double Column Trolley 725mm, F1, F2

SER2025-KIT-2