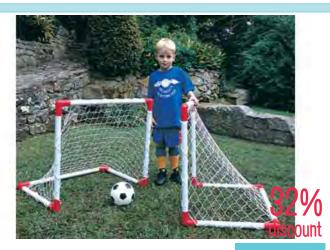

ASP060

Adjustable Post Protector - 120cm

ASP120

Infinity Soft Fall Mat Arctic Grey
DESK002

**Soft Fall Mat - 100 x 200 x 5cm** DF66

WAS \$349.95 **\$229.95** SAVE \$120.00

Mini Soccer Goal Set

\$38.95 \$AVE \$18.00