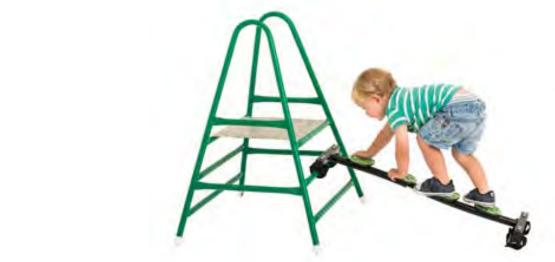

Trestle A-Frame White 120cm High

ASP2350

Trestle A-frame Red 90cm High ASP2343

\$249.95 SAVE \$100.00

**\$89.95**SAVE \$30.00

Rock Climber DMP1306

30% discount

\$159.95 \$AVE \$70.00

**Stepping Leaves Balance Bar 88cm Long** 

**Deluxe Junior Jumper** 

ACT1224

DMP1309

Comet Balls - Set of 6 BRU125-6 \$22.95 SAVE \$14.00

Throw Ball Cooperative Sports Game Set of 6

LTK032

\$79.95 \$AVE \$30.00