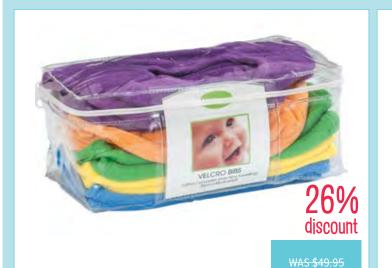

# **Explore & Discover**

Rainbow Cotton Bib 24x31cm 220gsm Pack of 10

BUB504

M&D - Wooden Animal Farm **Train** 

MND4545

WAS \$49.95

\$29.95

\$36.95