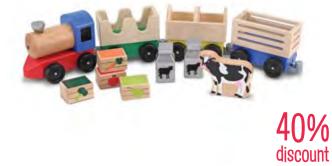

# **Explore & Discover**

Rainbow Cotton Bib 24x31cm 220gsm Pack of 10

BUB504

M&D - Wooden Animal Farm **Train** 

MND4545

WAS \$49.95

\$29.95

\$36.95