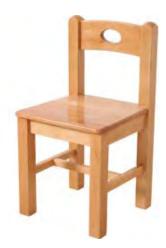

HS2752-60

x 130 x 60cm

Harmony Solid Wooden Chair 35cm High

HMY5102

discount

\$84.95