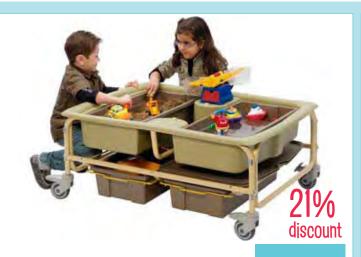

\$24.95 \$24.95 SAVE \$20.00

**Green Toys - Rescue Boat and Helicopter** 

Gumballs - Bag of 100 x 6.5cm

Diameter

SL5202

GY052

Sand and Water Sensory Centre in Natural Colours

CRNT2