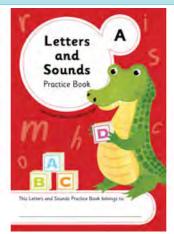

discount

\$79.95

60% discount

\$3.95

Wall Book Rack - 83cm x 80cm

- Metal.

TFT1178

**Letters and Sounds Practice Book A NSW Font** 

# **Early Literacy**

60% discount

\$3.95 \$AVE \$6.00 Letters and Sounds Practice Book belongs on

**Letters and Sounds Practice** 

**Letters and Sounds Practice** 

**Book A VIC Font** 

TEB7020

**Book C NSW Font** 