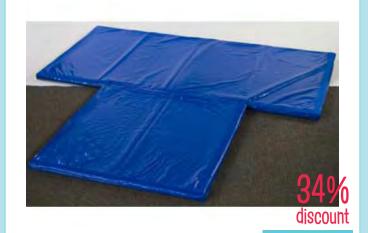

ASP060

Adjustable Post Protector - 120cm

ASP120

Infinity Soft Fall Mat Arctic Grey
DESK002

**Soft Fall Mat - 100 x 200 x 5cm** DF66

WAS \$349.95 **\$229.95** SAVE \$120.00

Mini Soccer Goal Set

\$38.95 \$AVE \$18.00