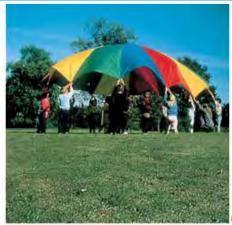

Large Parachute - 700cm with 16 Handles

KS182

\$159.95 SAVE \$50.00

Rolling Ring 100cm Diameter

LTK036