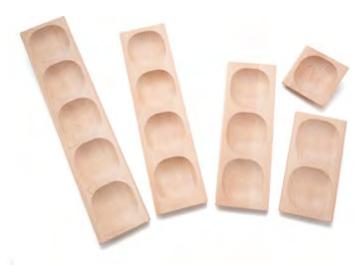

**Logic Rings - Set of 6 - 36cm** TEB0974

\$5.95 \$AVE \$6.00

**Ladybugs Counting Stones** YD1027

**\$49.95**SAVE \$35.00

Wooden 1-2-3-4-5 Frame Tray Set

**Wooden 5 Frame Tray Set** 

YD1090

29% discount