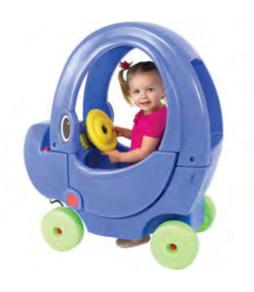

WAS \$259.95 \$179.95

Super Coupe Pedal Trike

SIP058

29% discount

\$149.95 \$210.95

Elly Coupe SIP604

51% discount

\$179.95 \$AVE \$190.00