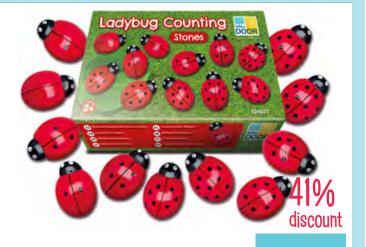

**Logic Rings - Set of 6 - 36cm** TEB0974

\$5.95 \$AVE \$6.00

**Ladybugs Counting Stones** YD1027

**\$49.95**SAVE \$35.00

Wooden 1-2-3-4-5 Frame Tray Set

**Wooden 5 Frame Tray Set** 

YD1090

29% discount