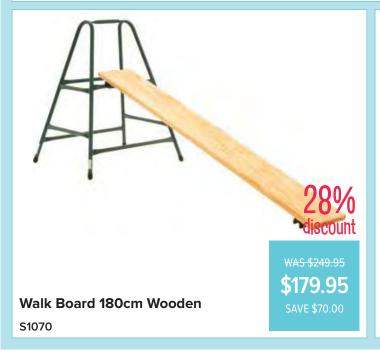

Trestle A-Frame White 120cm High

ASP2350

Trestle A-frame Red 90cm High ASP2343

\$249.95 SAVE \$100.00

**\$89.95**SAVE \$30.00

Rock Climber DMP1306

30% discount

\$159.95 \$AVE \$70.00

**Stepping Leaves Balance Bar 88cm Long** 

**Deluxe Junior Jumper** 

ACT1224

DMP1309

Comet Balls - Set of 6 BRU125-6 \$22.95 SAVE \$14.00

Throw Ball Cooperative Sports Game Set of 6

LTK032

\$79.95 \$AVE \$30.00