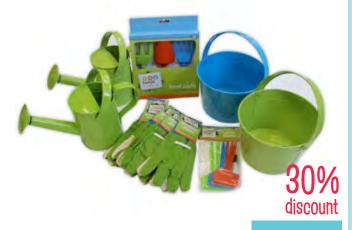

Air Plant Hanger - White EH8118W

\$15.50 \$AVE \$4.45

Twigz Garden Tools Starter Set 12pce TW846 \$69.95 \$AVE \$30.00

24% discount

\$24.95 \$AVE \$8.00

21% discount

\$32.95

First Tools Leaf Rake 116cm Long