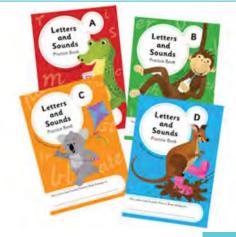

# **Early Literacy**

**Letters & Sounds Practice Books - NSW** 

**TEB70NSW** 

WAS \$29.95

\$9.95

WAS \$29.95 \$9.95

**Letters & Sounds Practice Books - VIC** 

**TEB70VIC** 

67%

**Letters & Sounds Practice Books - QLD** 

TEB70QLD

WAS \$29.95 \$9.95

46%

WAS \$129.95 \$69.95

**Vertical Wall Book Rack** 

TFT1177