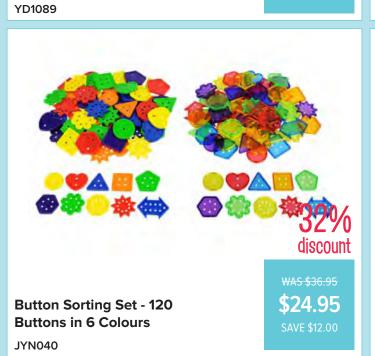

**Logic Rings - Set of 6 - 36cm** TEB0974

\$5.95 \$AVE \$6.00

**Ladybugs Counting Stones** YD1027

**\$49.95**SAVE \$35.00

Wooden 1-2-3-4-5 Frame Tray Set

**Wooden 5 Frame Tray Set** 

YD1090

29% discount

WAS \$69.95

\$49.95

-SAVE \$20.00

Shape Sorting & Sequencing Set & Workcards

JYN031

\$32.95 SAVE \$19.00

Soft Foam Die - 7.5cm -Numbers

TEB6018