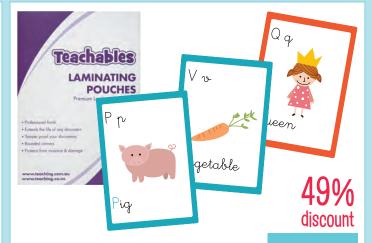

Teachables Laminating Pouches A6 80 mic Pk100

TEBA680

\$2.50 SAVE \$2.45

50% discount

\$4.95

50% discount

WAS \$9.95

\$4.95