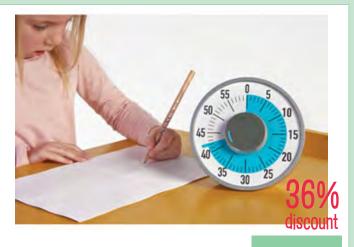

#### **Teacher Resources**

ZZ13000K

Count Away Timer - Magnetic NX9040 WAS \$61.95 \$39.95 SAVE \$22.00

Place Value Dice Thousands -10-Sided - 100PC

TEB6212

40%

discount

\$29.95