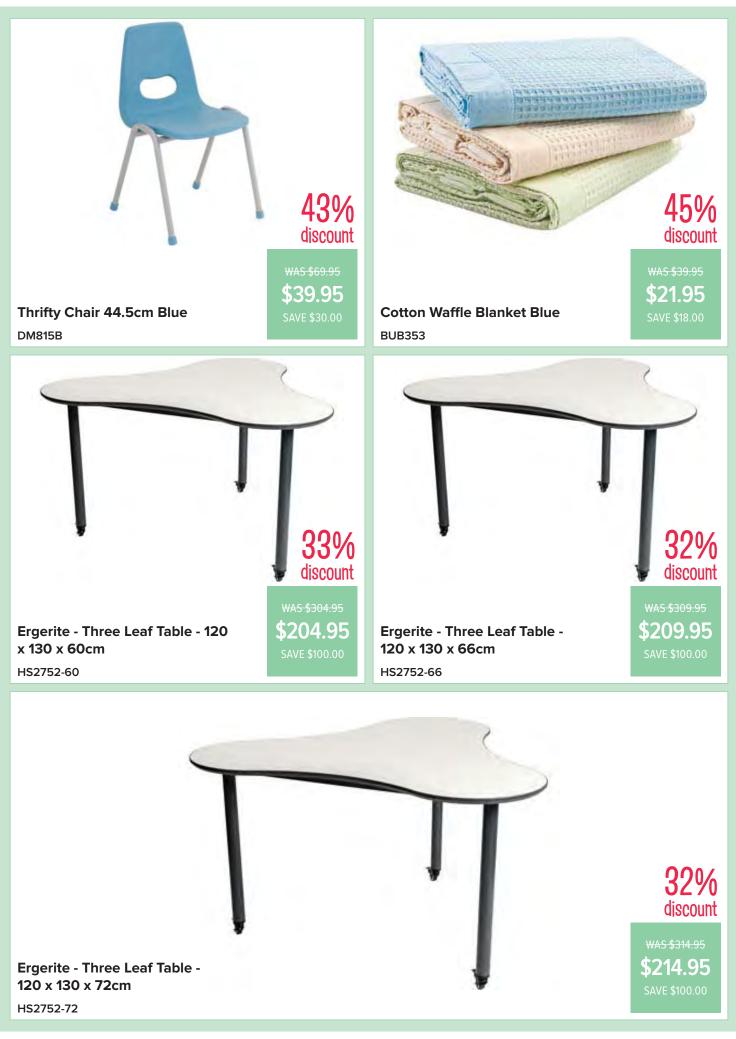

#### **Furniture & Storage**

#### **Furniture & Storage**

40% discount

\$399.95

40% discount

\$399.95

Gratnells Double Column Trolley 725mm, F1 SER2025-KIT-1

Gratnells Double Column Trolley 725mm, F1, F2 SER2025-KIT-2