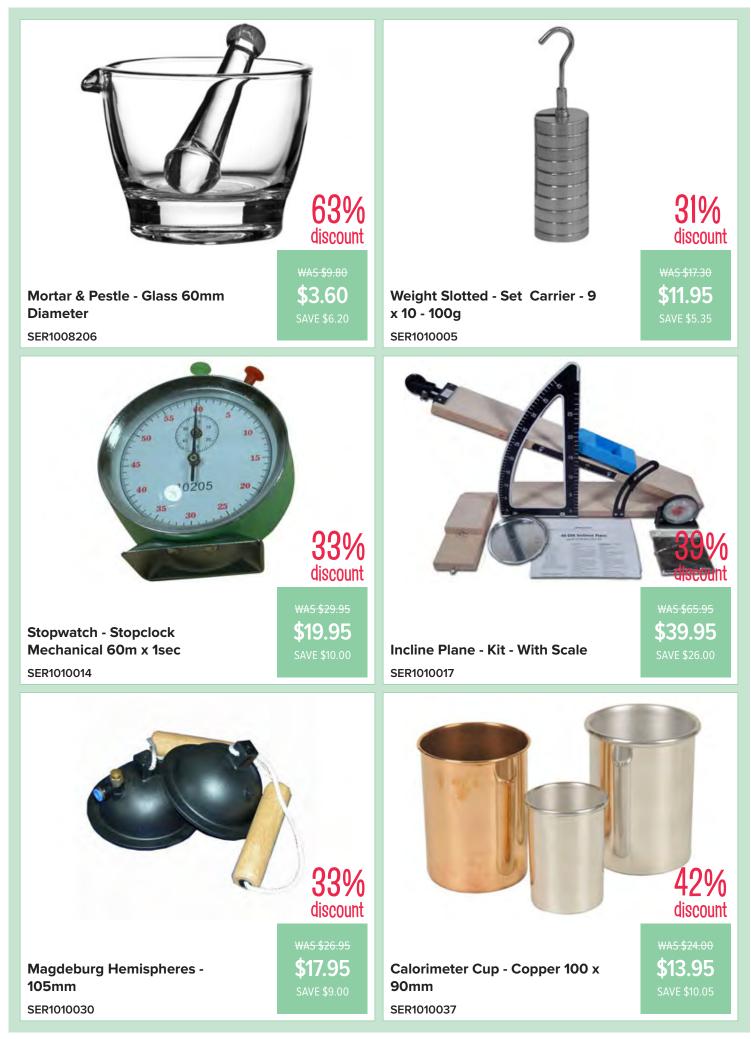

#### **Teacher Resources**

ZZ13000K

Count Away Timer - Magnetic NX9040 WAS \$61.95 \$39.95 SAVE \$22.00

Place Value Dice Thousands -10-Sided - 100PC

TEB6212

40%

discount

\$29.95