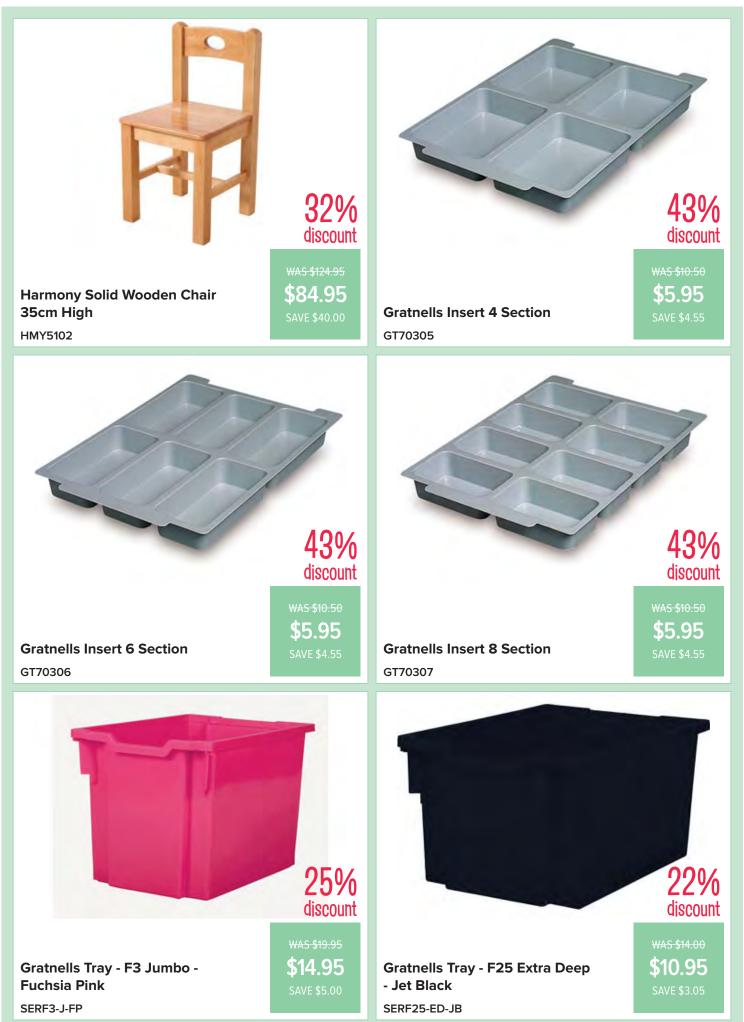

#### **Furniture & Storage**

#### **Furniture & Storage**

40% discount

\$399.95

40% discount

\$399.95

Gratnells Double Column Trolley 725mm, F1 SER2025-KIT-1

Gratnells Double Column Trolley 725mm, F1, F2 SER2025-KIT-2