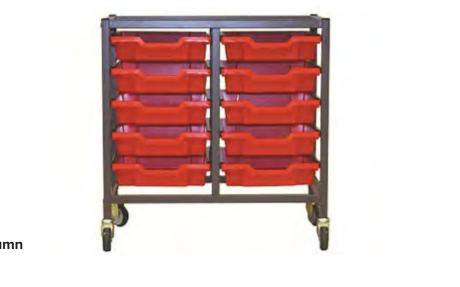

#### **Furniture & Storage**

40% discount

\$399.95

40% discount

\$399.95

Gratnells Double Column Trolley 725mm, F1 SER2025-KIT-1

Gratnells Double Column Trolley 725mm, F1, F2 SER2025-KIT-2