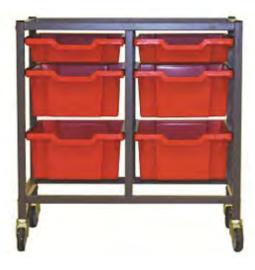

#### **Furniture & Storage**

40% discount

\$399.95

40% discount

\$399.95

Gratnells Double Column Trolley 725mm, F1 SER2025-KIT-1

Gratnells Double Column Trolley 725mm, F1, F2 SER2025-KIT-2