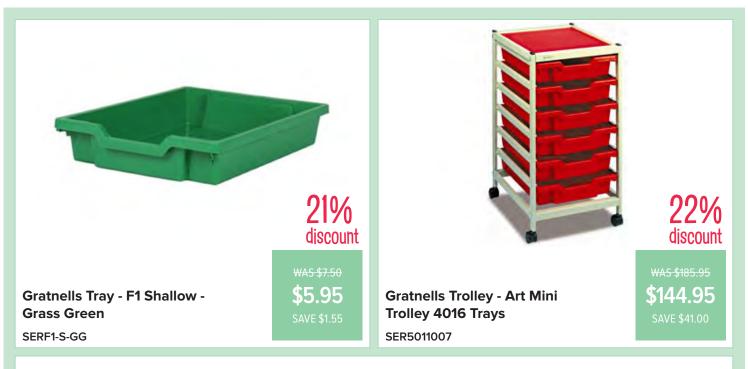

#### **Furniture & Storage**

#### **Furniture & Storage**

40% discount

\$399.95

40% discount

\$399.95

Gratnells Double Column Trolley 725mm, F1 SER2025-KIT-1

Gratnells Double Column Trolley 725mm, F1, F2 SER2025-KIT-2