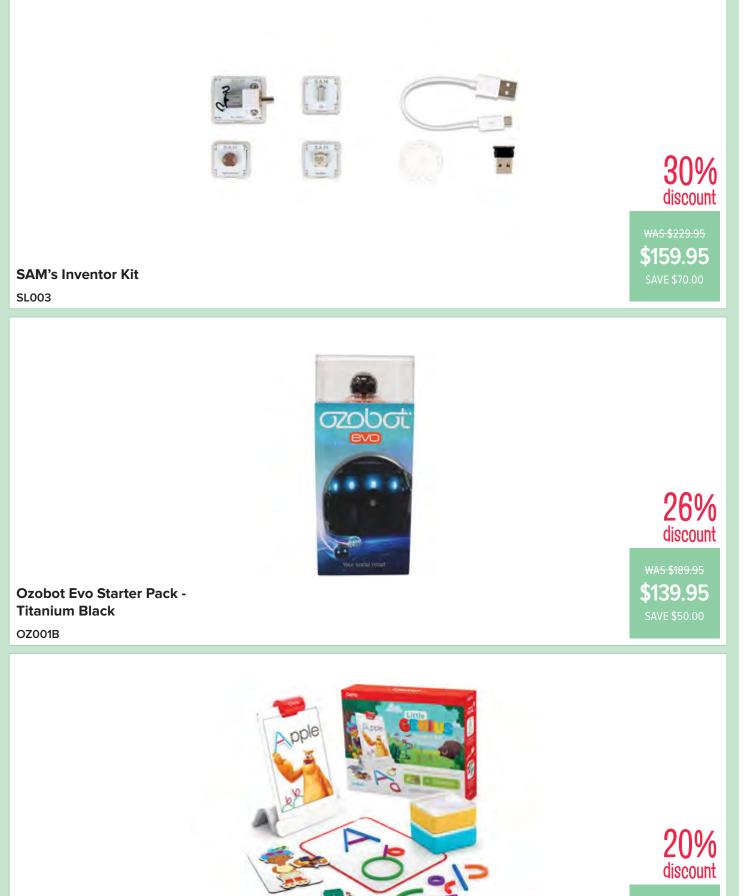

# December 2019 & January 2020 School

## teaching.com.au

#### Art





#### **Teacher Resources**





#### **Teacher Resources**









ZZ13000K







Count Away Timer - Magnetic NX9040 WAS \$61.95 \$39.95 SAVE \$22.00

















Place Value Dice Thousands -10-Sided - 100PC

TEB6212



40%

discount

\$29.95

Dice 6 Face Words 1-6 - 100 pc TEB6200



Lill Hill be

#### Literacy





#### Literacy





#### Literacy









### modern teaching aids

















\$49.95

**Books** JL316









#### Anthropological Steinheim Model



SER1033086



























#### **Digital Technology**





WAS \$149.95 \$119.95 SAVE \$30.00

OSMO Little Genius Starter Kit incl Mirror & Stan MG9010

#### **Developmental Resources**



















29% discount

\$109.95













#### **Furniture & Storage**





#### **Furniture & Storage**





#### **Furniture & Storage**



40% discount

\$399.95

40% discount

\$399.95





Gratnells Double Column Trolley 725mm, F1 SER2025-KIT-1



Gratnells Double Column Trolley 725mm, F1, F2 SER2025-KIT-2





## teaching.com.au