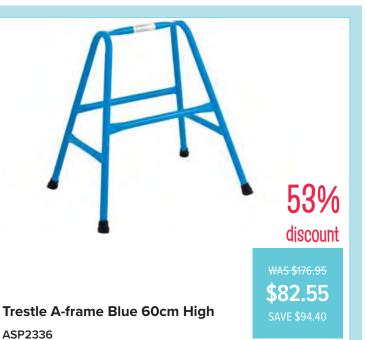

**Creatistics Large Outdoor Hanging Easel** 

AM1203

\$29.49 \$29.49 SAVE \$35.46

**Decorative Plastic Light Bulb -**

Pack of 6

23% discount

\$158.87

44%

discount

\$58.83

**Creatistics Smart Triple Sided Easel** 

AM2001

**Creatistics 4-in-1 Toddler Easel** AM2007

Creatistics Jumbo Tri-Half Size Pencils Box of 144

CS0101

\$47.28 \$AVE \$23.67