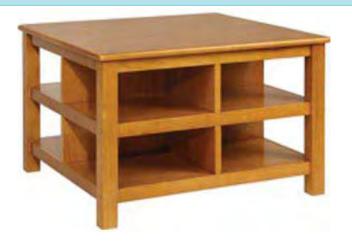

40cm High

HMY5103

HS0292S

MR40161

**Side Table** 

39%

discount

WAS \$481.95

\$293.84

Harmony - Coffee Table with Storage Compartments
MR40162

38%

discount

\$17.54

SAVE \$10.56

Storage Basket - Plastic 1 Piece SHT12P

34%