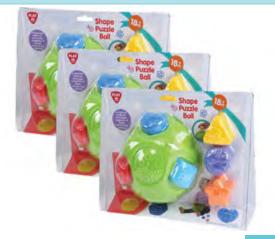

# **Developmental Skills**

K's Kids - Washable Friendship Pals Set of 4

Shape Puzzle Ball Set of 3

PLL2111-3

PK2001

24% discount

Training 2s - Clip N Sort Set of 2 PK21018-2 \$42.95 SAVE \$13.25

31% discount