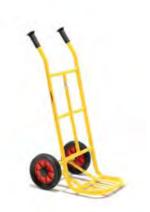

WAS \$176.95

\$129.74

Sack Barrow Yellow 73cm High WNT41623

Weplay - Bean Bags - Set of 56 **Pieces** 

WY501

\$117.63

20%

discount