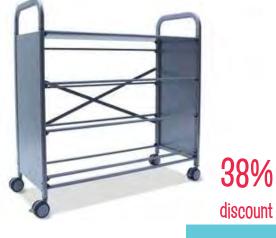

**Harmony Wooden 3 Tier Trolley** 

with Brakes

HMY1001

CS8003

38%

discount

WAS \$469.95

\$293.72