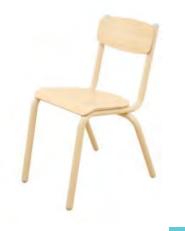

DM430

WAS \$352.95 \$188.23

Milan Chair 46cm Seat Height **Storm Blue Frame** 

DM5105

\$67.25

discount

31%

discount