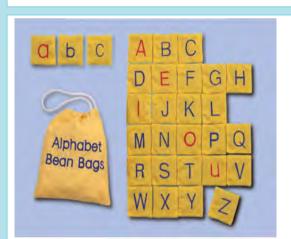

WAS \$75.95 \$47.45

Alphabet Bean Bags - Set of 26 KD3310

\$17.94

**Magazine Book Boxes 18 Colours** 

**Heavy Duty Pocket Chart** 

LS522

MTABB01K

\$64.00