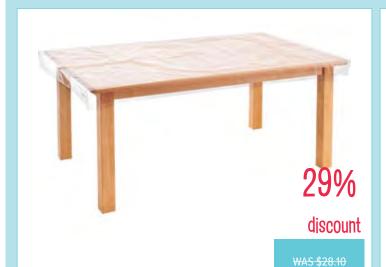

SAVE \$35.58

Green & White Wall Canopy ZH1004

Tailored PVC Table Cover 120 x 75cm

ACT223

28%

discount

WAS \$81.95

Aurora - Metal Chair - 35cm