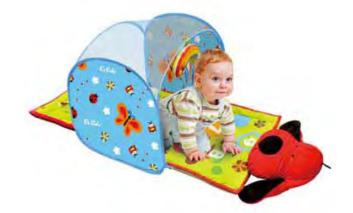

27% discount

\$18.75 \$AVE \$7.05

K's Kids - Tony the Pony PK10617

\$94.35 \$AVE \$23.60

21%

discount

**\$58.68**SAVE \$15.27

K's Kids - Baby Crawl Tunnel PK10657