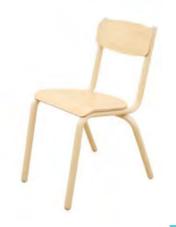

DM430

WAS \$352.95 \$188.23

Milan Chair 46cm Seat Height **Storm Blue Frame** 

DM5105

\$67.25

discount

31%

discount