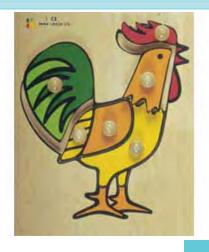

Tuzzles Road Safety Wooden Puzzle Set of 4

**Rooster Knob Puzzle 6 Piece** 

BS070

48% discount

\$15.21

THE SECOND STATE OF THE SE

48%

discount