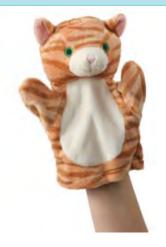

#### **Babies & Toddlers**

Cat Hand Puppet
TPC3802

20%

discount

WAS \$17.60 \$14.07

SAVE \$3.53

21%

discount