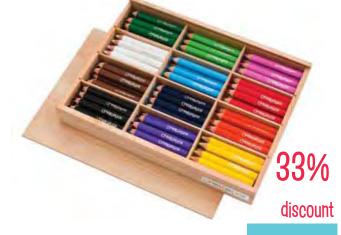

discount

\$58.83

**Creatistics Smart Triple Sided Easel** 

AM2001

**Creatistics 4-in-1 Toddler Easel** AM2007

Creatistics Jumbo Tri-Half Size Pencils Box of 144

CS0101

\$47.28 \$AVE \$23.67