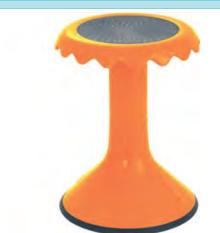

\$9.37

discount

\$117.81

Ergerite Flexi Stool - Wheat - 31cm

**Harmony - Occasional Wooden** 

HS0291W

**\$46.10**SAVE \$24.85

38%

discount

**\$47.33** 

44%

discount

\$164.58

\$ V/E \$150 3.

Ergerite Flexi Stool - Orange - 37cm

**Harmony Solid Wooden Chair** 