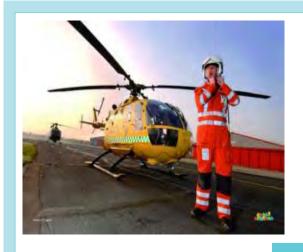

#### **Puzzles**

Air Ambulance Tray Puzzle 12

Pcs

JJ532

37% discount

\$20.09 \$AVE \$11.86

Weather Jigsaws set of 8

**\$47.22** SAVE \$30.73