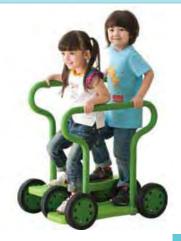

WAS \$452.95 \$362.31

Weplay - Twin Walker

WY905-4

50%

discount

\$7.63

White Field Markers - Set of 8 XN11