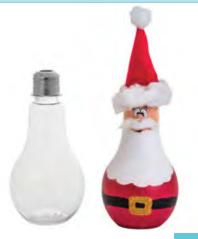

**Creatistics Large Outdoor Hanging Easel** 

AM1203

\$29.49 \$29.49 SAVE \$35.46

**Decorative Plastic Light Bulb -**

Pack of 6

23% discount

\$158.87

44%