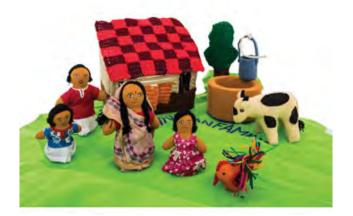

discount

International Flag Cushions Set B - Set of 12

LIJ034

\$164.62 SAVE \$82.33

Non Slip Floor Mat - 180 x 180cm

PL205

WAS \$46.95 **\$29.32** SAVE \$17.63

Fair Trade - Indian Village Play Set - 11pcs