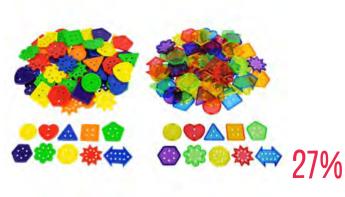

WAS \$46.95 \$29.32

27%

WAS \$9.30

\$5.79

discount

\$387.88

**Watercolour Pencils Classpack** of 240

SA7253

WAS \$129.95 \$94.49

27%

discount

Large Double Sided 4 Person **Wooden Art Easel** 

NS1729

SCA8241

discount

\$18.71