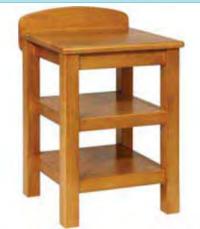

\$9.37

discount

\$117.81

Ergerite Flexi Stool - Wheat - 31cm

**Harmony - Occasional Wooden** 

HS0291W

**\$46.10**SAVE \$24.85

38%

discount

**\$47.33** 

44%

discount

\$164.58

\$ V/E \$150 3.

Ergerite Flexi Stool - Orange - 37cm

**Harmony Solid Wooden Chair** 