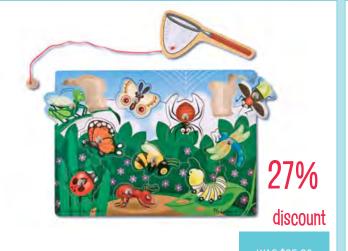

\$41.03

\$18.75

**Realistic Butterfly Domino 28 Pieces** DL5332

WAS \$76.95 \$59.18

M&D - Magnetic Bug Catching Game

MND3779

25%

discount