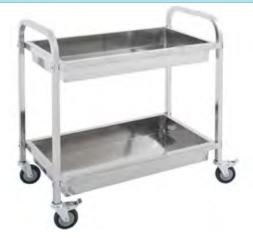

**Harmony Wooden 3 Tier Trolley** 

with Brakes

HMY1001

CS8003

38%

discount

WAS \$469.95

\$293.72