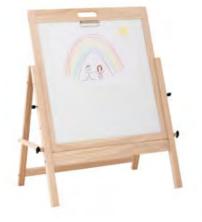

**Creatistics Large Outdoor Hanging Easel** 

AM1203

\$29.49 \$29.49 SAVE \$35.46

**Decorative Plastic Light Bulb -**

Pack of 6

23% discount

\$158.87

44%