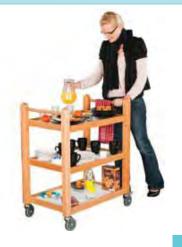

**Harmony Wooden 3 Tier Trolley** 

with Brakes

HMY1001

CS8003

38%

discount

WAS \$469.95

\$293.72