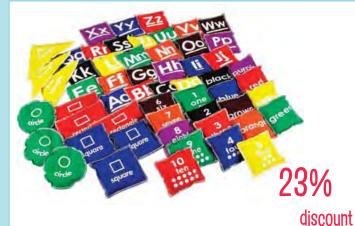

# September 2019 Early Years

teaching.co.nz

23%

discount

WAS \$15.20

\$11.68

55%

discount