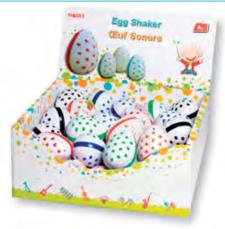

# **Early Music**

20% discount

WAS \$185.95 \$148.24

20% discount

WAS \$117.95

\$94.35

Halilit - Egg Shaker CDU40

HLT35940