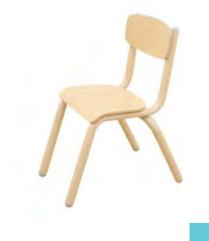

DM430

WAS \$352.95 \$188.23

Milan Chair 46cm Seat Height **Storm Blue Frame** 

DM5105

\$67.25

discount

31%

discount