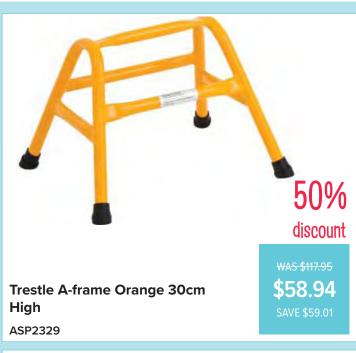

**Creatistics Large Outdoor Hanging Easel** 

AM1203

\$29.49 \$29.49 SAVE \$35.46

**Decorative Plastic Light Bulb -**

Pack of 6

23% discount

\$158.87

44%

discount

\$58.83

**Creatistics Smart Triple Sided Easel** 

AM2001

**Creatistics 4-in-1 Toddler Easel** AM2007

Creatistics Jumbo Tri-Half Size Pencils Box of 144

CS0101

\$47.28 \$AVE \$23.67