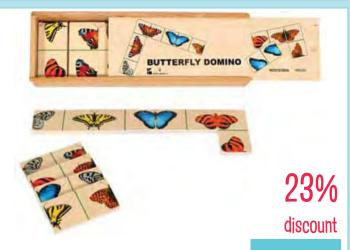

\$41.03

\$18.75

**Realistic Butterfly Domino 28 Pieces** DL5332

WAS \$76.95 \$59.18

M&D - Magnetic Bug Catching Game

MND3779

25%

discount