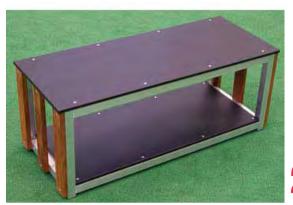

**Harmony Wooden 3 Tier Trolley** 

with Brakes

HMY1001

CS8003

38%

discount

WAS \$469.95

\$293.72