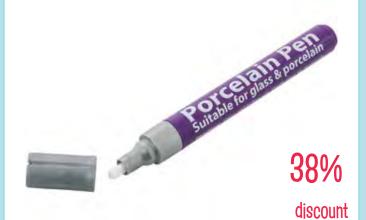

43%

discount

\$47.37 \$47.35 \$47.37

Porcelain & Glass Painter - Metallic Silver

LP1082

WAS \$9.30

\$5.79

**SAVE \$3.5** 