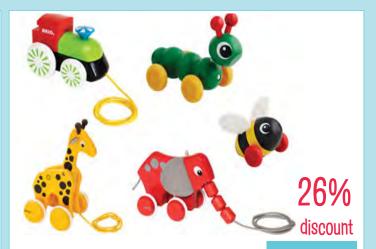

#### **Babies & Toddlers**

21% discount

\$883.44

WAS \$183.05 \$135.09

**Group Feeding Pod** 

BG004-K

**BRIO - Push & Pull Along Kit** 

BRIKIT01