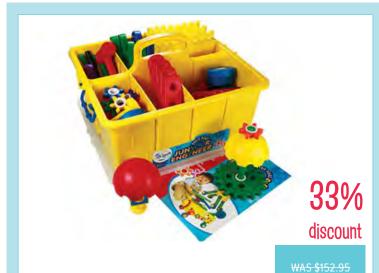

**Creatistics Large Outdoor Hanging Easel** 

AM1203

\$29.49 \$29.49 SAVE \$35.46

**Decorative Plastic Light Bulb -**

Pack of 6

23% discount

\$158.87

44%