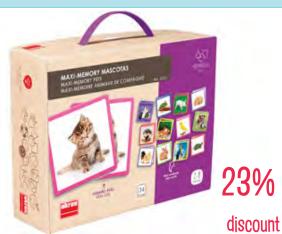

# **Developmental Skills**

23%

WAS \$34.95 \$26.78

**Memory Matching Game - Pets** 

AKR20401

**Emotion Balls Set of 6 x 20cm BRU294** 

WAS \$52.95 \$41.17

**Sensory Seat Cushion 35cm** BRU4302