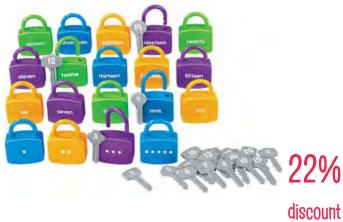

WAS \$46.95 \$29.32

27%

WAS \$9.30

\$5.79

discount

\$387.88

**Watercolour Pencils Classpack** of 240

SA7253