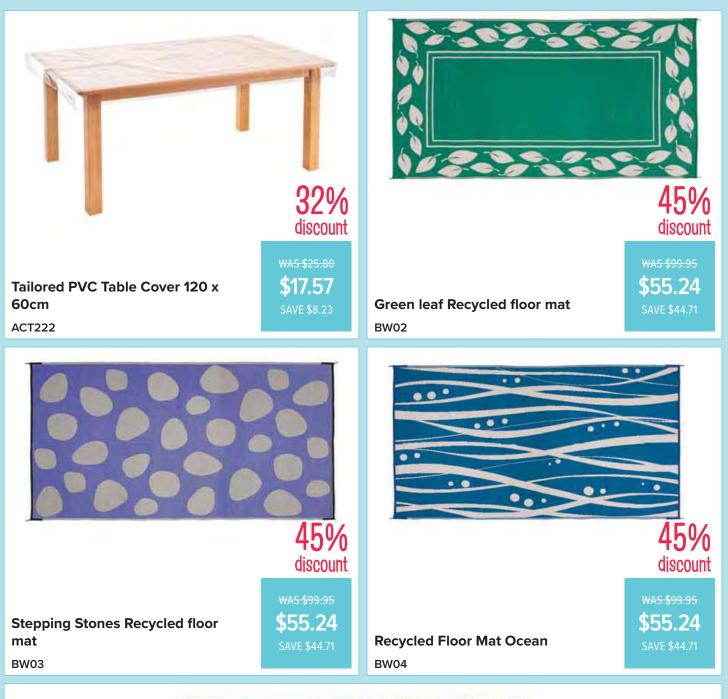

#### **Furniture & Storage**

WAS \$1,980.00 \$1,176.38 SAVE \$803.62

Harmony - Reception Wooden Furniture Set MR40158K

#### **Furniture & Storage**