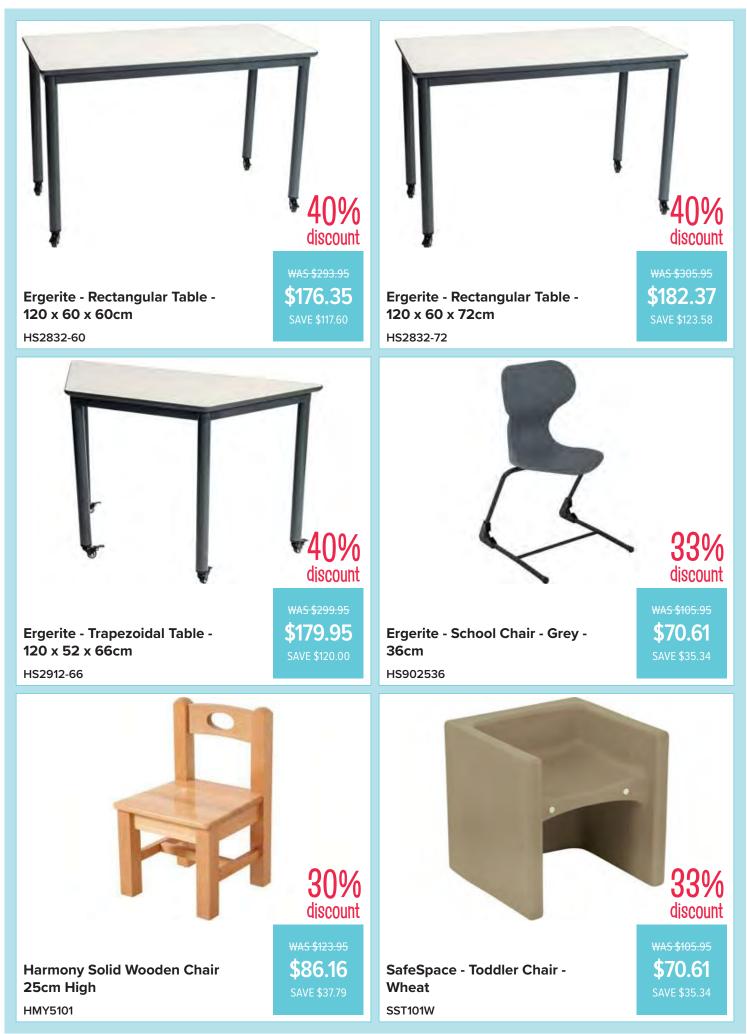

#### **Furniture & Storage**

WAS \$1,980.00 \$1,176.38 SAVE \$803.62

Harmony - Reception Wooden Furniture Set MR40158K

#### **Furniture & Storage**