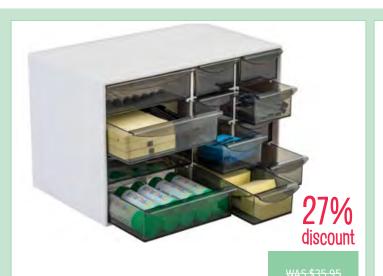

Siqura Foaming Hand Sanitiser 375ml - Each

SIQ1511-1

8 Drawer Organiser White

BO08006

Flexi Storage Tray Assort Pk 6 BO4001 \$17.56

Classroom Connect Tubs Assorted Pk 4

BO6001

\$6.97 \$AVE \$7.03