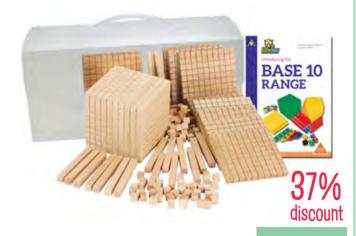

TFC10710

\$23.39 SAVE \$25.56

\$5.80

Wooden MAB Base 10 Student Set & Guide

TFC12743

\$46.86 \$AUE \$27.72

Cubes Linking 2cm 5000p TFC10005 \$352.45 SAVE \$117.50

Base 10 Class Set Singapore Co