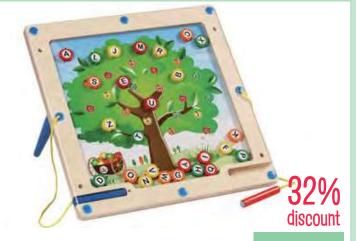

\$70.61

**Magnetic Alphabet Tree** GD730

\$80.19

**Galt - Alphabet Puzzles** 

GN5047

\$8.79

JNL408

**Spelling Games** 