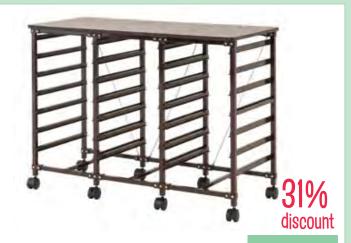

WAS \$352.95 \$164.69 SAVE \$188.26

**Ergerite Triple Storage System** for WeDo Trays

SUN8336

**\$235.12** SAVE \$105.83

Unimat ML - Design &Technology Kit

TCT6015

WAS \$1,149.95 \$908.45 SAVE \$241.50

Multi-Charger 10 Port for LEGO EV3,NXT or WeDo 2.0