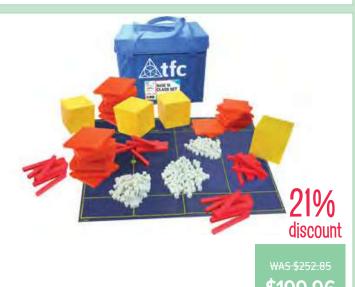

TFC10710

\$23.39 SAVE \$25.56

\$5.80

Wooden MAB Base 10 Student Set & Guide

TFC12743

\$46.86 \$AUE \$27.72

Cubes Linking 2cm 5000p TFC10005 \$352.45 SAVE \$117.50

Base 10 Class Set Singapore Co

\$199.96 \$AVE \$52.89

Pattern Blocks Med Plas 500p TFC10010 WAS \$44.35 **\$28.06** SAVE \$16.29

WAS \$41.95 **\$15.54** SAVE \$26.41

63% discount

**SimFit Hundred Grid Board** DC119

discount

**Cubes Set of 10** 