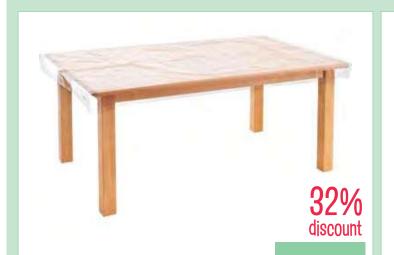

# **Furniture & Storage**

Tailored PVC Table Cover 120 x 60cm

ACT222

45% discount

\$55.24

Green leaf Recycled floor mat

BW02

45% discount