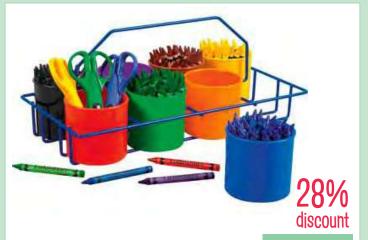

**Creatistics Triangle Disappear** 

Glue Sticks 12g x12

CS0005

25% discount

\$32.20 \$AVE \$10.75

MND - Child-Safe Scissor Set

39% discount WAS \$7.50 \$4.56 SAVE \$2.94

Elmer's Glue Stik 40G Pk 12 GA60202Q