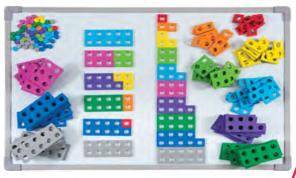

TFC10710

\$23.39 SAVE \$25.56

\$5.80

Wooden MAB Base 10 Student Set & Guide

TFC12743

\$46.86 \$AUE \$27.72

Cubes Linking 2cm 5000p TFC10005 \$352.45 SAVE \$117.50

Base 10 Class Set Singapore Co