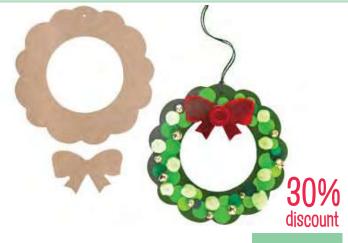

PB2456

Wreath with Bow - Pack of 20 CS7238

\$16.36 \$AVE \$7.04

32% discount

Reindeer Photo Frame - Pack of 20

CS7239

\$15.24 \$AVE \$7.06

**Christmas Tree Frame - Pack of 20** 