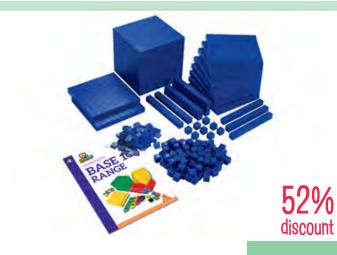

TFC10821

Dice: Fractions 10ths Equiv 1p TFC11512 \$0.29 \$AVE \$0.31

Base Ten MAB Flats Red - Set of 10

TFC10674

Base Ten MAB Student Set - Plastic - Red

TFC10676

\$23.38 SAVE \$24.37

Base Ten MAB Student Set Plastic - Blue

TFC10710

\$23.39 SAVE \$25.56

\$5.80

Wooden MAB Base 10 Student Set & Guide

TFC12743

\$46.86 \$AUE \$27.72

Cubes Linking 2cm 5000p TFC10005 \$352.45 SAVE \$117.50

Base 10 Class Set Singapore Co