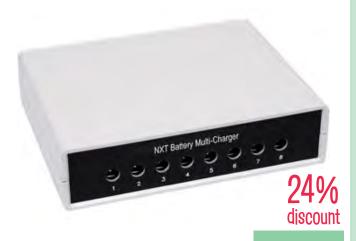

WAS \$352.95 \$164.69 SAVE \$188.26

**Ergerite Triple Storage System** for WeDo Trays

SUN8336

**\$235.12** SAVE \$105.83

Unimat ML - Design &Technology Kit

TCT6015

WAS \$1,149.95 \$908.45 SAVE \$241.50

Multi-Charger 10 Port for LEGO EV3,NXT or WeDo 2.0

WLMC04

\$329.14 SAVE \$105.81