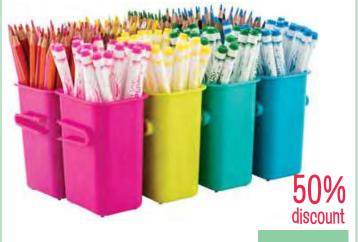

Siqura Foaming Hand Sanitiser 375ml - Each

SIQ1511-1

8 Drawer Organiser White

BO08006

Flexi Storage Tray Assort Pk 6 BO4001 \$17.56

Classroom Connect Tubs Assorted Pk 4

BO6001

\$6.97 \$AVE \$7.03