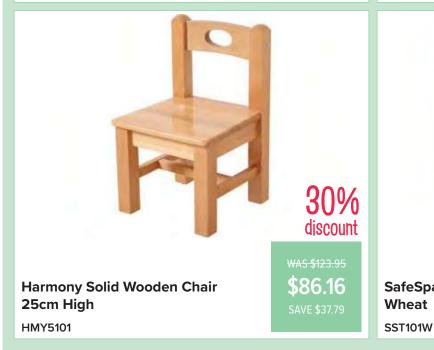

**Harmony - Reception Wooden Furniture Set** 

MR40158K

41% discount

\$1,176.38