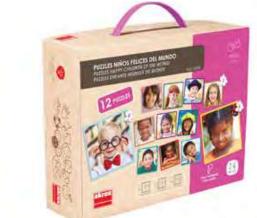

Happy Children of the World

Puzzles - PK12

AKR50223

40% discount

\$20.95

Rhythm Band - Set of 6 BE37204 \$34.45 \$AVE \$11.50

319% discount

Corroboree Clapsticks - Pair - 20cm