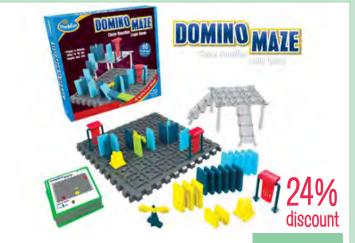

Rburg - Make 'N' Break Junior Game

RB22009-0

\$29.43 SAVE \$16.52

ThinkFun - Domino Maze

\$35.07 SAVE \$10.83

ThinkFun - Math Dice Jr. Game TN1515

**\$11.67**SAVE \$11.73

ThinkFun - Potato Pirates
TN1930