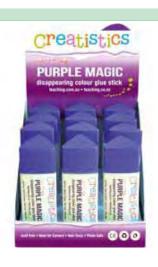

**Creatistics Triangle Disappear** 

Glue Sticks 12g x12

CS0005

25% discount

\$32.20 \$AVE \$10.75

MND - Child-Safe Scissor Set

39% discount WAS \$7.50 \$4.56 SAVE \$2.94

Elmer's Glue Stik 40G Pk 12 GA60202Q