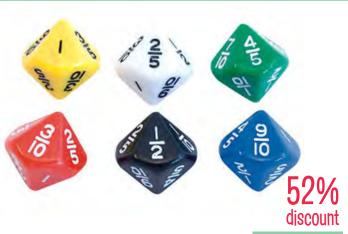

TFC10821

Dice: Fractions 10ths Equiv 1p TFC11512 \$0.29 \$AVE \$0.31

Base Ten MAB Flats Red - Set of 10

TFC10674

Base Ten MAB Student Set - Plastic - Red

TFC10676

\$23.38 SAVE \$24.37

Base Ten MAB Student Set Plastic - Blue