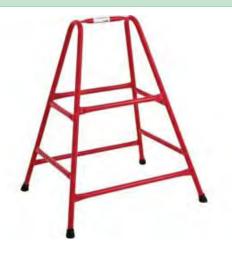

# **Sport & Outdoor**

52% discount

\$141.07

Trestle A-frame Red 90cm High ASP2343

54% discount

WAS \$434.95 \$199.81

Trestle A-Frame White 120cm High

ASP2350