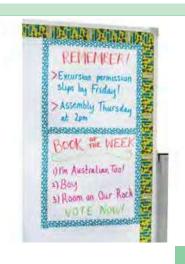

45% discount

\$12.84 \$AVE \$10.56

45% discount

\$12.84 SAVE \$10.56

Magnetic Borders Pk 12 Wide Rainbow

TEB6701

Magnetic Borders Pk 12 Wide Luxe

TEB6702

45% discount

\$12.84 \$AVE \$10.56

Magnetic Borders Pk 12 Wide Billyara

TEB6704

45% discount

WAS \$23.40

\$12.84

Magnetic Borders Pk 12 Wide

**Natural** 

Magnetic Spots Pk 36 Rainbow

\$6.43 \$AVE \$2.87

discount

Magnetic Spots Pk 36 Luxe TEB6710

\$6.43 \$AVE \$2.87

31% discount

\$6.43 \$AVE \$2.87