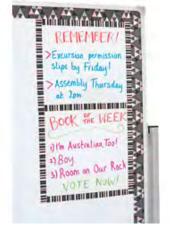

45% discount

\$12.84 \$AVE \$10.56

45% discount

\$12.84 SAVE \$10.56

Magnetic Borders Pk 12 Wide Rainbow

TEB6701

Magnetic Borders Pk 12 Wide Luxe

TEB6702

45% discount

\$12.84 \$AVE \$10.56

Magnetic Borders Pk 12 Wide Billyara

TEB6704

45% discount

WAS \$23.40

\$12.84

Magnetic Borders Pk 12 Wide

**Natural** 

Magnetic Spots Pk 36 Rainbow

\$6.43 \$AVE \$2.87

discount

Magnetic Spots Pk 36 Luxe TEB6710

\$6.43 \$AVE \$2.87

31% discount

\$6.43 \$AVE \$2.87