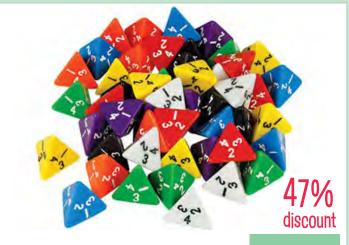

\$10.51

**Dominoes Six by Six 84p set** TFC11650

\$23.54

**Dominoes 12 x 12 Coloured Dots** DC027

\$19.06

Dice - Class 3-4 Pack 123p TFC11049 WAS \$93.10 \$59.04 SAVE \$34.06

Dice - Class 5-6 Pack 93p TFC11050 **\$70.95**SAVE \$28.00

Dice WriteOn-Off 6 Face 9cm

50% discount

**\$8.17**SAVE \$8.23

\$10.50

Dice: 4 Face Solid 50 Pieces
TFC12701

\$10.51 SAVE \$9.39

Dice: 8 Face Solid 50p

TFC12705