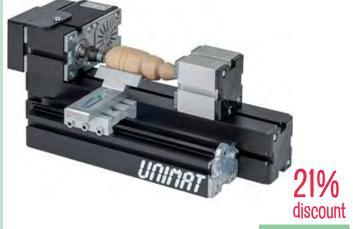

WAS \$352.95 \$164.69 SAVE \$188.26

**Ergerite Triple Storage System** for WeDo Trays

SUN8336

**\$235.12** SAVE \$105.83

Unimat ML - Design &Technology Kit

TCT6015

WAS \$1,149.95 \$908.45 SAVE \$241.50

Multi-Charger 10 Port for LEGO EV3,NXT or WeDo 2.0