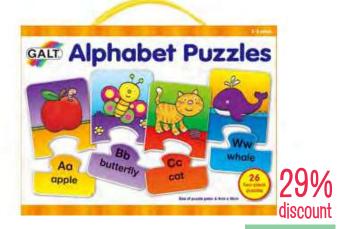

\$70.61

**Magnetic Alphabet Tree** GD730

\$80.19

**Galt - Alphabet Puzzles** 

GN5047

\$8.79

JNL408

**Spelling Games** 