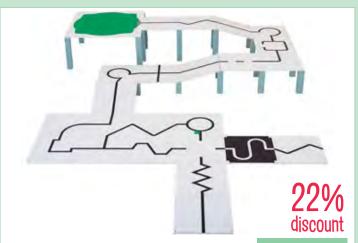

# **Digital & STEM**

RCJA Rescue Field - Cut and Printed Tiles Kit

**ROB016** 

WAS \$1,034.95 \$804.95 SAVE \$230.00

**SAM's STEAM Kit** 

SL001

**\$755.47**SAVE \$184.48

SAM's Curious Cars Kit SL002