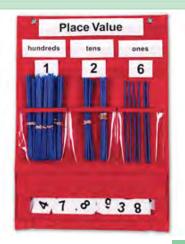

DC6569

**Magnetic Tens Frames Set** TEB6156

\$41.16

47% discount

\$19.15

discount

Place Value Ten Frames Singapore Co

TFC16405

\$29.53

Counters 20mm Trans 1000p

**Place Value Pocket Chart** 

TFC10337

TFC11427

\$11.94

**Two Colour Mag Counters in Jar** TFC17203

\$28.49