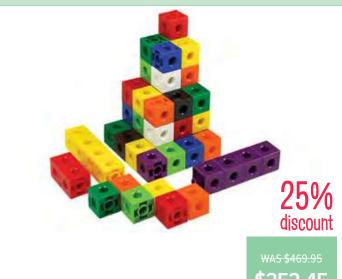

TFC10710

\$23.39 SAVE \$25.56

\$5.80

Wooden MAB Base 10 Student Set & Guide

TFC12743

\$46.86 \$AUE \$27.72

Cubes Linking 2cm 5000p TFC10005 \$352.45 SAVE \$117.50

Base 10 Class Set Singapore Co