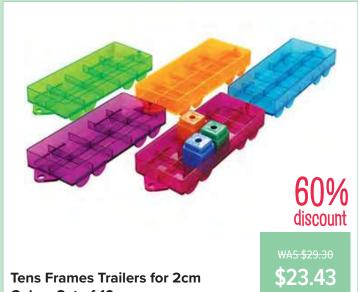

TFC10710

\$23.39 SAVE \$25.56

\$5.80

Wooden MAB Base 10 Student Set & Guide

TFC12743

\$46.86 \$AUE \$27.72

Cubes Linking 2cm 5000p TFC10005 \$352.45 SAVE \$117.50

Base 10 Class Set Singapore Co