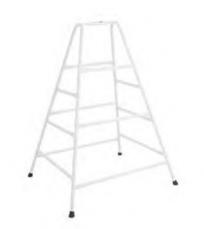

# **Sport & Outdoor**

52% discount

\$141.07

Trestle A-frame Red 90cm High ASP2343

54% discount

WAS \$434.95 \$199.81

Trestle A-Frame White 120cm High

ASP2350