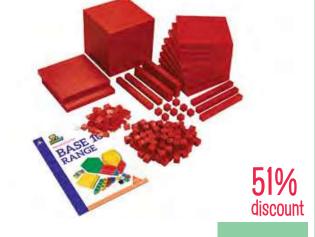

TFC10821

Dice: Fractions 10ths Equiv 1p TFC11512 \$0.29 \$AVE \$0.31

Base Ten MAB Flats Red - Set of 10

TFC10674

Base Ten MAB Student Set - Plastic - Red

TFC10676

\$23.38 SAVE \$24.37

Base Ten MAB Student Set Plastic - Blue

TFC10710

\$23.39 SAVE \$25.56

\$5.80

Wooden MAB Base 10 Student Set & Guide

TFC12743

\$46.86 \$AUE \$27.72

Cubes Linking 2cm 5000p TFC10005 \$352.45 SAVE \$117.50

Base 10 Class Set Singapore Co