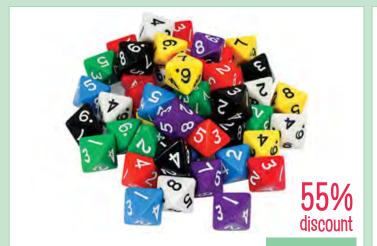

\$10.51

**Dominoes Six by Six 84p set** TFC11650

\$23.54

**Dominoes 12 x 12 Coloured Dots** DC027

\$19.06

Dice - Class 3-4 Pack 123p TFC11049 WAS \$93.10 \$59.04 SAVE \$34.06

Dice - Class 5-6 Pack 93p TFC11050 **\$70.95**SAVE \$28.00

Dice WriteOn-Off 6 Face 9cm

50% discount

**\$8.17**SAVE \$8.23

\$10.50

Dice: 4 Face Solid 50 Pieces
TFC12701

\$10.51 SAVE \$9.39

Dice: 8 Face Solid 50p

TFC12705