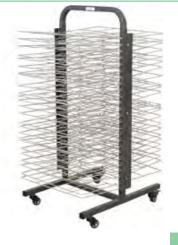

CS0250

**\$31.00**SAVE \$14.95

discount

\$170.90

Wall Mounted Drying Rack CS1234

22% discount

WAS \$422.95 \$328.95

34% discount