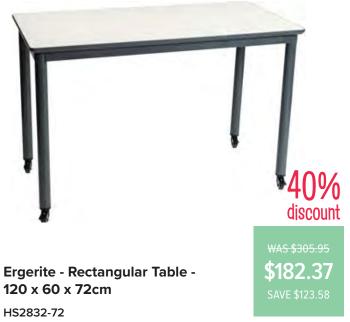

e A-Frame White 120cm High

ASP2350



40% discount

WAS \$234.95 **\$140.95** SAVE \$94.00

Infinity Soft Fall Mat Arctic Grey
DESK002

# **Sport & Outdoor**





\$105.83

Soft Fall EVA Lock Mat 1m x 1m x 5cm

TTK915



**Edge Protection Bar** 

LTK037

42% discount

\$16.37

Orbit - 8 Piece Bocce Ball Set in Case

BO7208



\$8.17



discount

\$176.38

Exercise Soft Mat 180x90x5cm XN18905

# **Furniture & Storage**





Tailored PVC Table Cover 120 x 60cm

ACT222



45% discount

\$55.24

Green leaf Recycled floor mat

BW02



45% discount

\$17.57

**Stepping Stones Recycled floor** mat

BW03

\$55.24



discount

**Recycled Floor Mat Ocean** 

BW04

\$55.24



**Harmony - Reception Wooden Furniture Set** 

MR40158K

41% discount

\$1,176.38

# **Furniture & Storage**

HS2832-60







## Table - Trapezoidal Table - 120 x 52 x 66cm

HS2912-66











teaching.co.nz