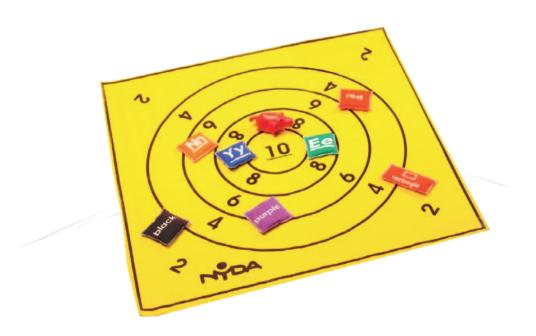

## **ACTIVITY SHEETS BEAN BAG - BULLSEYE MAT**

Bright yellow mat with black print made of reinforced PVC with eyelets. Mat size is 1.5m by 1.5m.

Great for Fundamental Motor Skills activities in the development of throwing skills, number recognition. May be utilised in skill acquisition classes for secondary schools.

## **TRADITIONAL USE**

- Used in conjunction with bean bags, scoring games with limited time or limited number of bean bags e.g. make a score of 30 with only 4 bean bags.
- Test your cognitive and physical motor skills by meeting a target number.

## **BULLSEYE**

Target practise with Ezy hits, small Playballs, AFL footballs, Rugby pass, Softball or Baseball pitch, Racquet Sports.