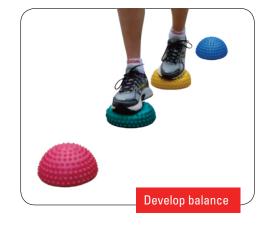

#### TRADITIONAL USE

Lay out four in a row or in a pattern and walk over them. Place domes flat side down and step on top of them to assist in developing ones balance

Place one under each foot and balance in a static pose Place one under one foot, close eyes and balance on one leg.