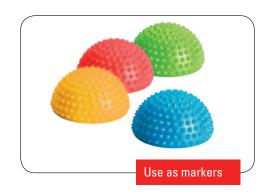

Set consists of 4 pebbles - 1 blue, 1 red, 1 yellow and 1 green.

#### **ALTERNATIVE USE**

Turm upside down and perform dips and push ups to engage ones core stablizing muscles

Place one under each foot and perform squats to engage ones stablizing muscles

Use as markers in general P.E. and sports classes (take advantage of the four house colours for house activities and organisation Foot massager under your desk.