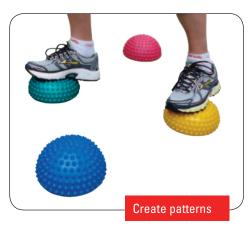

#### TRADITIONAL USE

Lay out four in a row or in a pattern and walk over them. Place domes flat side down and step on top of them to assist in developing ones balance

Place one under each foot and balance in a static pose Place one under one foot, close eyes and balance on one leg.