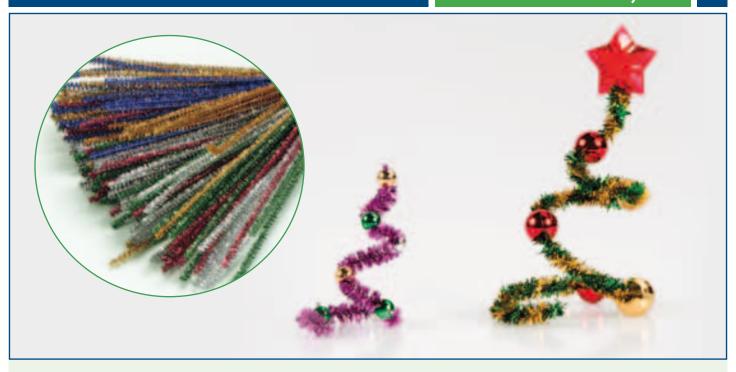

#### **Materials:**

- Tinsel Pipe Cleaners Pack of 150 (CL2205)
- Metallic Pony Beads Pack of 1000 (EC623)
- ► Foam Holiday Beads Pack of 500 (LK2248)

#### **Instructions:**

- First pick 2 coloured tinsel pipe cleaners and twist together.
- Add additional pipe cleaners to the end by twisting together to make larger.
- Thread different coloured beads along the pipe cleaners.
- Twist the pipe cleaner into a spiral shape, making one end bigger than the other. Leaving the smaller end with a tip.
- Add a star or angel bead to the top and stand for a perfect little desk tree.