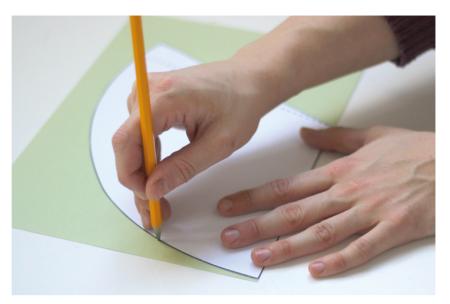

s

## **Difficulty**

Easy









www.primotoys.com 1 of 2

## Instructions

#### Step 1

Trace your cone template on to a piece of paper. Cut out cone.

## Step 2

This will be your tree. Decorate it however you like.

## Step 3

Fold into cone shape and attach with tape or stapler.

### Step 4

Stack two toilet paper tubes on top of one another. Balance cone on tube.

Repeat for as many trees as you like.

Alternatively, use scrunched paper for tree tops.

#### Step 5

Place on map and have Cubetto navigate his way through the forest!

# For schools and large groups:

Have each child make his own tree.

Then use our Blind Grab Template
(find it at primotoys.com/resources),
to have each child draw a space from a
bag and place on the map. Work as a
group to move Cubetto around the map!







www.primotoys.com 2 of 2