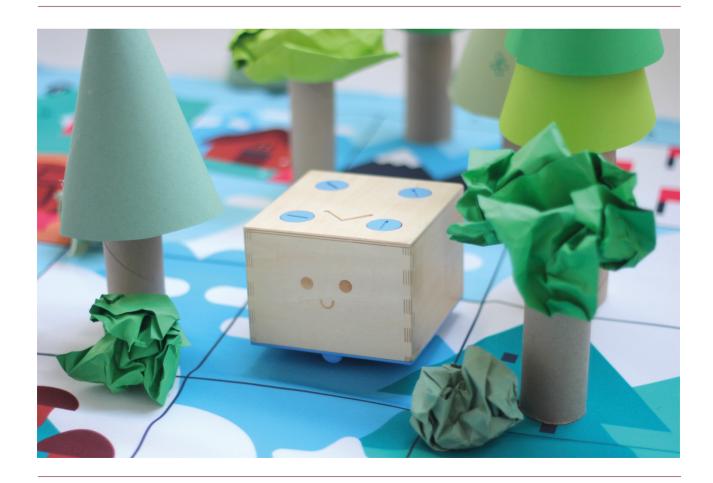

## Construct a Forest

#### Material

- Cone template
- Green paper
- Paper towel tube or two toilet paper tubes
- Tape or stapler
- Crayons, markers, or other decorations
- Bling Grab Template

(from primotoys.com/resources)

#### Time

30 minutes

## **Difficulty**

Easy









www.primotoys.com 1 of 2

## Instructions

#### Step 1

Trace your cone template on to a piece of paper. Cut out cone.

## Step 2

This will be your tree. Decorate it however you like.

## Step 3

Fold into cone shape and attach with tape or stapler.

### Step 4

Stack two toilet paper tubes on top of one another. Balance cone on tube.

Repeat for as many trees as you like.

Alternatively, use scrunched paper for tree tops.

#### Step 5

Place on map and have Cubetto navigate his way through the forest!

# For schools and large groups:

Have each child make his own tree.

Then use our Blind Grab Template
(find it at primotoys.com/resources),
to have each child draw a space from a
bag and place on the map. Work as a
group to move Cubetto around the map!







www.primotoys.com 2 of 2