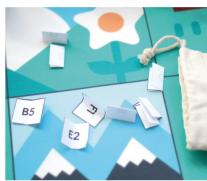

# For schools and large groups:

Have each child make his own tree.

Then use our Blind Grab Template
(find it at primotoys.com/resources),
to have each child draw a space from a
bag and place on the map. Work as a
group to move Cubetto around the map!