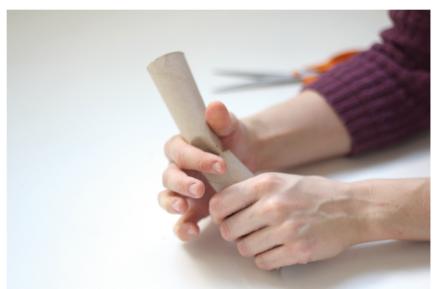

### Step 4

Stack two toilet paper tubes on top of one another. Balance cone on tube.

Repeat for as many trees as you like.

Alternatively, use scrunched paper for tree tops.