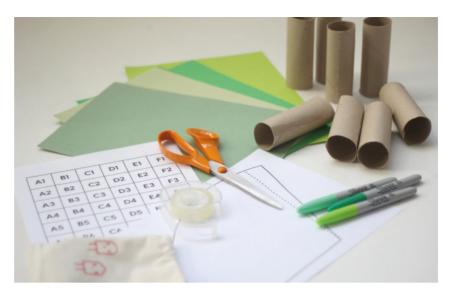

#### Material

- Cone template
- Green paper
- Paper towel tube or two toilet paper tubes
- Tape or stapler
- Crayons, markers, or other decorations
- Bling Grab Template

(from primotoys.com/resources)

#### Step 1

Trace your cone template on to a piece of paper. Cut out cone.

## Step 2

This will be your tree. Decorate it however you like.

## Step 3

Fold into cone shape and attach with tape or stapler.

### Step 4

Stack two toilet paper tubes on top of one another. Balance cone on tube.

Repeat for as many trees as you like.

Alternatively, use scrunched paper for tree tops.