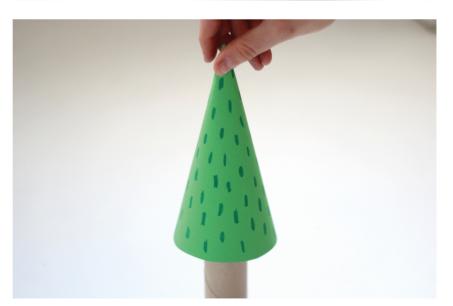

## Step 2

This will be your tree. Decorate it however you like.

## Step 3

Fold into cone shape and attach with tape or stapler.

### Step 4

Stack two toilet paper tubes on top of one another. Balance cone on tube.

Repeat for as many trees as you like.

Alternatively, use scrunched paper for tree tops.