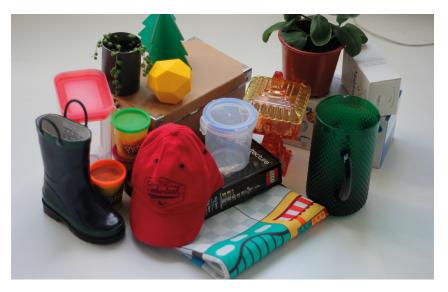

#### Material

- Shoe boxes
- Tupperware
- Small to medium boxes
- Vases or bottles

## Step 3

Gather boxes, bottles, containers, frames, and whatever else you find that can be used a skyscraper.