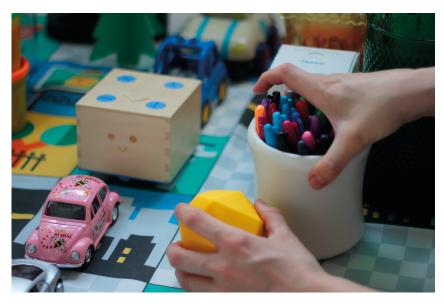

## Step 3

Gather boxes, bottles, containers, frames, and whatever else you find that can be used a skyscraper.

### Step 4

Arrange in groups around the map. Play with the height and shape to keep it interesting. Channel your inner architect!