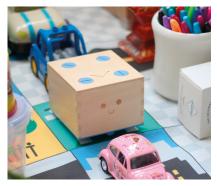

#### Step 1

Lay out your Home Map or Urban Map. We're going to go on a scavenger hunt.

#### Step 5

Make sure to leave a road for Cubetto to travel. Take him journey through the city. Turn him into a cab to pick up his friends!!