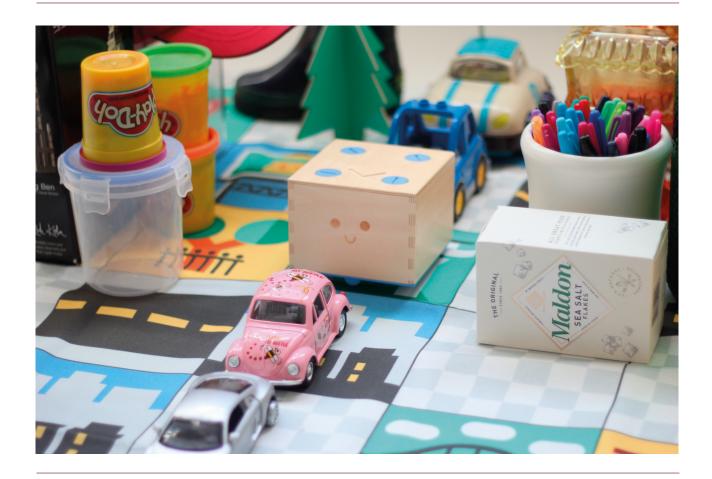

### Step 4

Arrange in groups around the map. Play with the height and shape to keep it interesting. Channel your inner architect!

#### Step 5

Make sure to leave a road for Cubetto to travel. Take him journey through the city. Turn him into a cab to pick up his friends!!