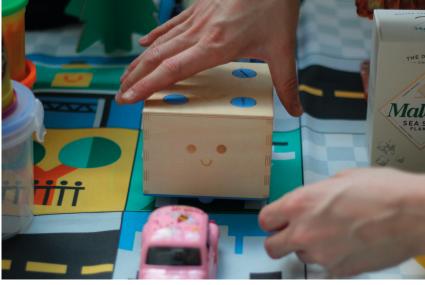

## Step 3

Gather boxes, bottles, containers, frames, and whatever else you find that can be used a skyscraper.

### Step 4

Arrange in groups around the map. Play with the height and shape to keep it interesting. Channel your inner architect!