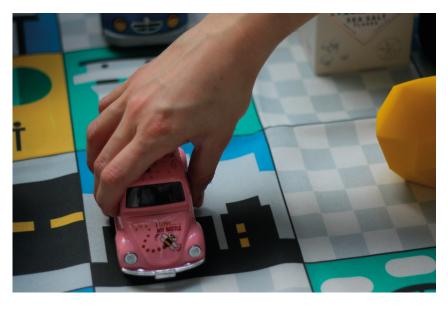

#### Step 1

Lay out your Home Map or Urban Map. We're going to go on a scavenger hunt.

## Step 3

Gather boxes, bottles, containers, frames, and whatever else you find that can be used a skyscraper.