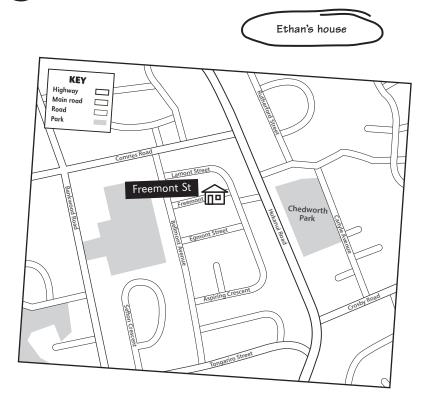

## My World from Above

- 1. Put a circle around Ethan's house on Freemont Street.
- 2. Use a red marker to show the way from Ethan's house to where he catches the school bus.
- 3. Use a green marker to show the way from Ethan's house to the park.
- 4. What is the name of the highway.