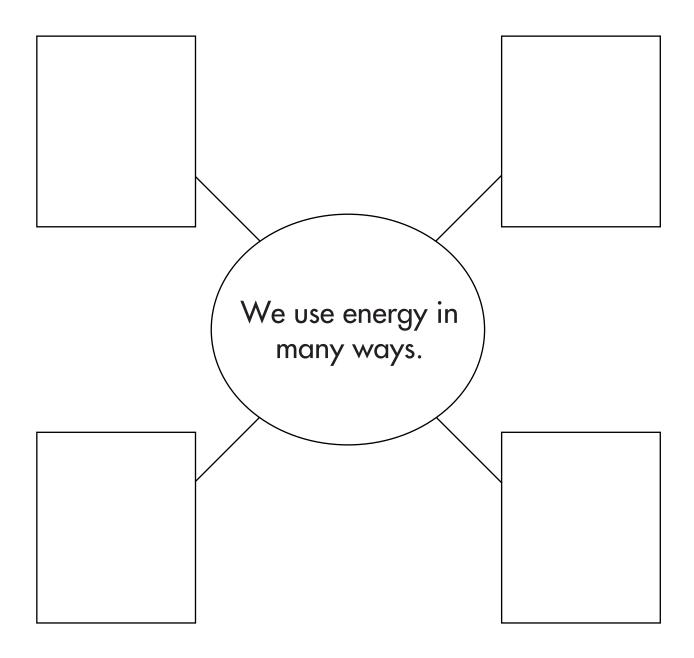

## Be an Energy Expert

How did you use energy today? Write four things you did.

Draw small sketches near each box to show what you did.