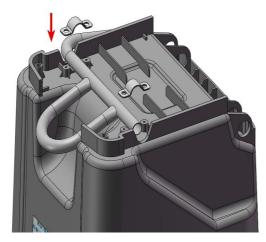

### **ASSEMBLY INSTRUCTIONS:**

1. Tip bin upside down, place Pedal between screw holes.

2. Place brackets over pedal bar And secure with screws

3. Put axel through location holes. Push wheels on until a click sound.