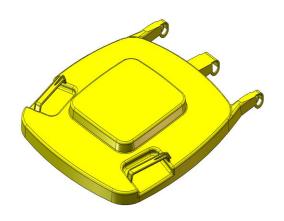

#### 4. Pedal with arm

1. Lid

5. Axel

2. Lid attach pin x 2

6. Wheels x 2

3. 60L Bin

7. Pole

8. Bracket x 2

Place lid into location slots.
Secure in place with lid pins
Slight force may be needed.

5. Insert pole through top hole.

6. Slid pole from top of bin into pedal arm.