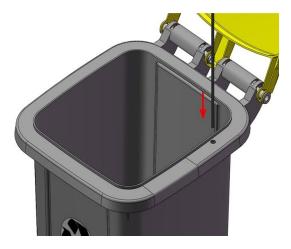

Place lid into location slots.
Secure in place with lid pins
Slight force may be needed.

5. Insert pole through top hole.

6. Slid pole from top of bin into pedal arm.