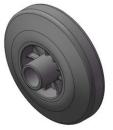

#### 4. Pedal with arm

1. Lid

5. Axel

2. Lid attach pin x 2

6. Wheels x 2

3. 60L Bin

7. Pole

8. Bracket x 2

### **ASSEMBLY INSTRUCTIONS:**

1. Tip bin upside down, place Pedal between screw holes.

2. Place brackets over pedal bar And secure with screws

3. Put axel through location holes. Push wheels on until a click sound.