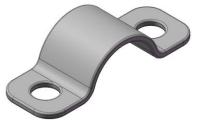

#### 4. Pedal with arm

1. Lid

5. Axel

2. Lid attach pin x 2

6. Wheels x 2

3. 60L Bin

7. Pole

8. Bracket x 2

### **ASSEMBLY INSTRUCTIONS:**

1. Tip bin upside down, place Pedal between screw holes.

2. Place brackets over pedal bar And secure with screws

3. Put axel through location holes. Push wheels on until a click sound.