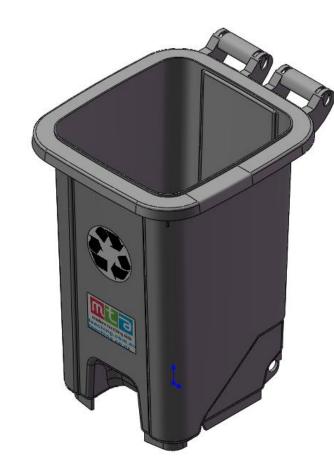

# 60L RUBBISH BIN

## **RUBBISH BIN INCLUDES:**

Rubbish bin – Lid – Lid attachments Pedal assembly kit – Wheels and axel.

TOOL REQUIRED PHILIPS SCREW DRIVER

#### 4. Pedal with arm

1. Lid

5. Axel

2. Lid attach pin x 2

6. Wheels x 2

3. 60L Bin

7. Pole

8. Bracket x 2

Place lid into location slots.
Secure in place with lid pins
Slight force may be needed.

5. Insert pole through top hole.

6. Slid pole from top of bin into pedal arm.