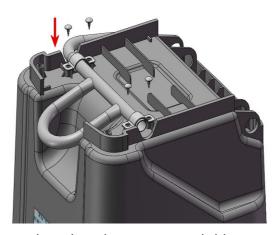

### **ASSEMBLY INSTRUCTIONS:**

1. Tip bin upside down, place Pedal between screw holes.

2. Place brackets over pedal bar And secure with screws

3. Put axel through location holes. Push wheels on until a click sound.