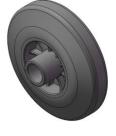

#### 4. Pedal with arm

1. Lid

5. Axel

2. Lid attach pin x 2

6. Wheels x 2

3. 60L Bin

7. Pole

8. Bracket x 2

### **ASSEMBLY INSTRUCTIONS:**

1. Tip bin upside down, place Pedal between screw holes.

2. Place brackets over pedal bar And secure with screws

3. Put axel through location holes. Push wheels on until a click sound.