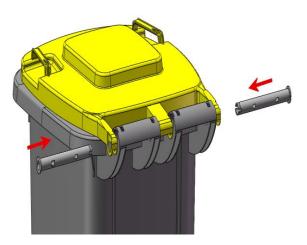

Place lid into location slots.
Secure in place with lid pins
Slight force may be needed.

5. Insert pole through top hole.

6. Slid pole from top of bin into pedal arm.