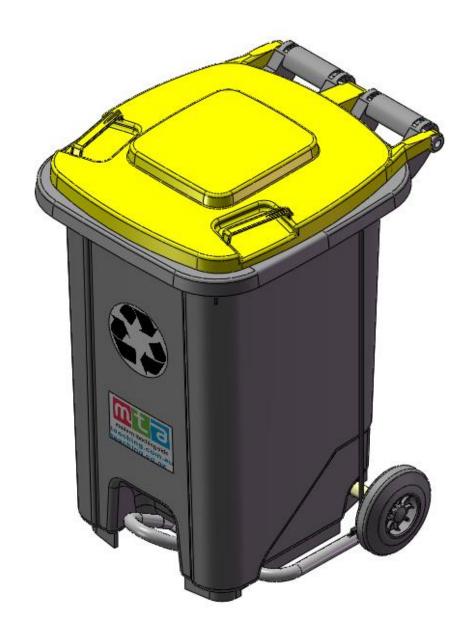

# 60L RUBBISH BIN

## **RUBBISH BIN INCLUDES:**

Rubbish bin – Lid – Lid attachments Pedal assembly kit – Wheels and axel.

TOOL REQUIRED PHILIPS SCREW DRIVER