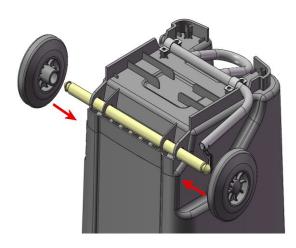

### **ASSEMBLY INSTRUCTIONS:**

1. Tip bin upside down, place Pedal between screw holes.

2. Place brackets over pedal bar And secure with screws

3. Put axel through location holes. Push wheels on until a click sound.