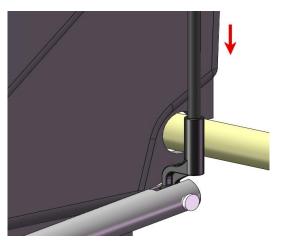

Place lid into location slots.
Secure in place with lid pins
Slight force may be needed.

5. Insert pole through top hole.

6. Slid pole from top of bin into pedal arm.