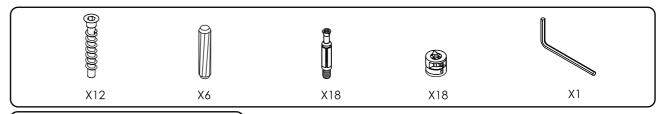

## BOOK SHELVES-MELAMINE

#### Model # TF002



TIP!
DO NOT FULLY
TIGHTEN SCREWS
UNTIL ALL SCREWS
HAVE BEEN LOOSELY
POSITIONED

BEFORE ASSEMBLING, MAKE SURE THERE ARE NO MISSING PARTS.

# **A** WARNING:

- Contains small parts, sharp points and edges.
- Adult Assembly Required.
   Two adults recommended.
- Do not stand, sit, kneel, climb, lean or pull on unit for support.
- Never leave children unattended.
- Do not place unit near high heat or moisture.
- Adult Supervision Recommended.

### **Part List**



## **Hardware**



#### NOTE:

A Phillips Head Screwdriver will be needed for Assembly (not included)



PAGE 1/3
Printed in China 2009-9-30



PAGE 2/3 Printed in China 2009-9-30















# CAUTION: Do not allow children to climb on shelves. Do not use as a ladder or cart.

#### Care and Cleaning

Clean wood with a damp cloth or sponge using warm water and mild soap. Wipe dry.

Do not place near heat, moisture or vaporizer which may cause wood to warp and peel.

Check for loose or worn parts periodically and tighten or replace as necessary.

| 1 YEAR LIMITED WARRANTY                                                                                                                                     |
|-----------------------------------------------------------------------------------------------------