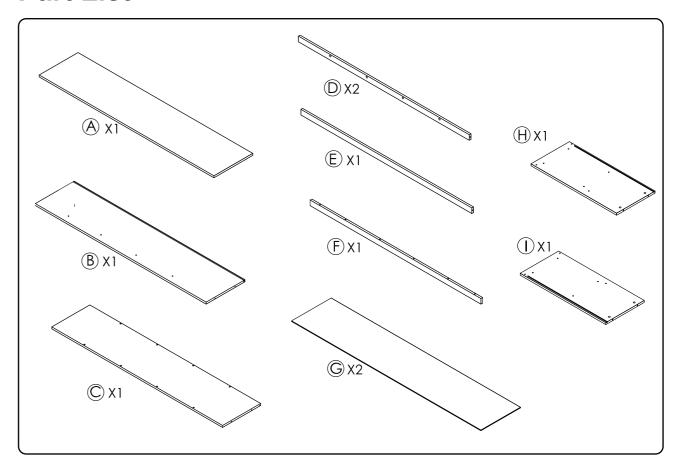

## BOOK SHELVES-MELAMINE

#### Model # TF002



TIP!
DO NOT FULLY
TIGHTEN SCREWS
UNTIL ALL SCREWS
HAVE BEEN LOOSELY
POSITIONED

BEFORE ASSEMBLING, MAKE SURE THERE ARE NO MISSING PARTS.

# **A** WARNING:

- Contains small parts, sharp points and edges.
- Adult Assembly Required.
   Two adults recommended.
- Do not stand, sit, kneel, climb, lean or pull on unit for support.
- Never leave children unattended.
- Do not place unit near high heat or moisture.
- Adult Supervision Recommended.

### **Part List**



## **Hardware**



#### NOTE:

A Phillips Head Screwdriver will be needed for Assembly (not included)



PAGE 1/3
Printed in China 2009-9-30



PAGE 2/3 Printed in China 2009-9-30















# CAUTION: Do not allow children to climb on shelves. Do not use as a ladder or cart.

#### Care and Cleaning

Clean wood with a damp cloth or sponge using warm water and mild soap. Wipe dry.

Do not place near heat, moisture or vaporizer which may cause wood to warp and peel.

Check for loose or worn parts periodically and tighten or replace as necessary.

| 1 YEAR LIMITED WARRANTY                                                                                                                                     |
|----------------------------------------------------------------------------------