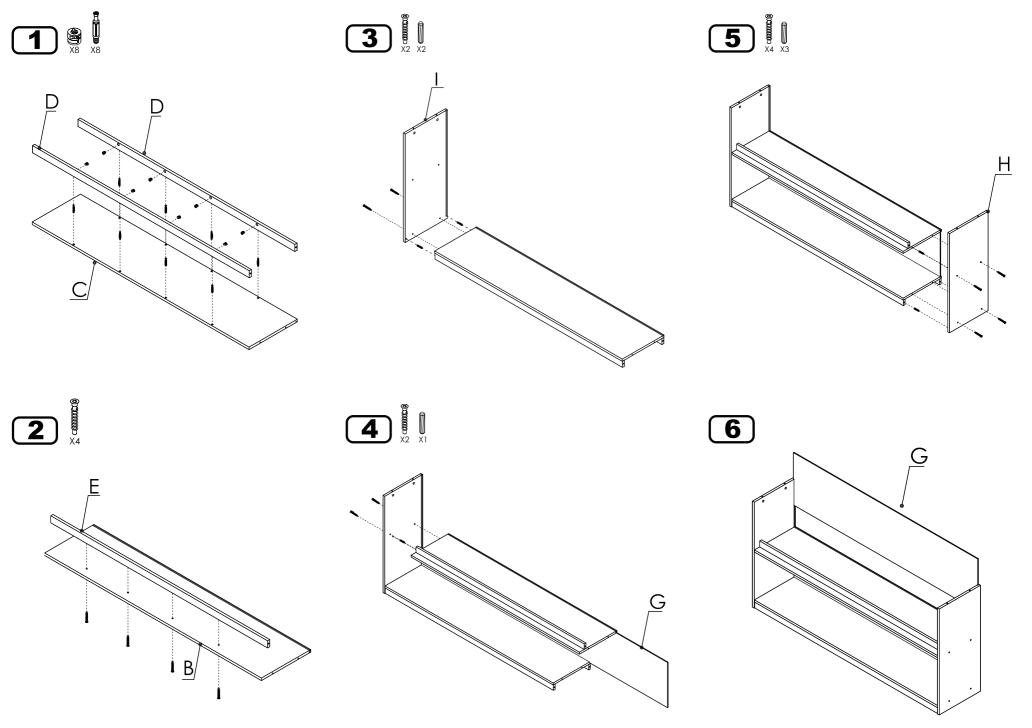

#### Model # TF002

TIP!
DO NOT FULLY
TIGHTEN SCREWS
UNTIL ALL SCREWS
HAVE BEEN LOOSELY
POSITIONED

BEFORE ASSEMBLING, MAKE SURE THERE ARE NO MISSING PARTS.

#### NOTE:

A Phillips Head Screwdriver will be needed for Assembly (not included)

PAGE 1/3
Printed in China 2009-9-30

PAGE 2/3 Printed in China 2009-9-30