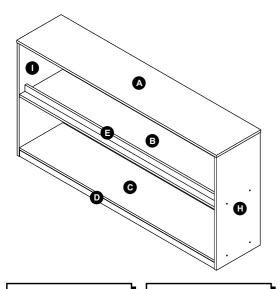

## BOOK SHELVES-MELAMINE

#### Model # TF002

TIP!
DO NOT FULLY
TIGHTEN SCREWS
UNTIL ALL SCREWS
HAVE BEEN LOOSELY
POSITIONED

BEFORE ASSEMBLING, MAKE SURE THERE ARE NO MISSING PARTS.