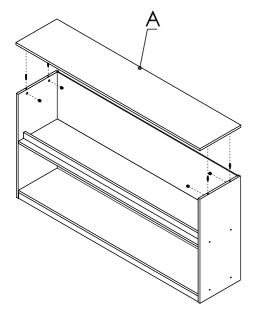

#### Model # TF002

TIP!
DO NOT FULLY
TIGHTEN SCREWS
UNTIL ALL SCREWS
HAVE BEEN LOOSELY
POSITIONED

BEFORE ASSEMBLING, MAKE SURE THERE ARE NO MISSING PARTS.

#### NOTE:

A Phillips Head Screwdriver will be needed for Assembly (not included)

PAGE 1/3
Printed in China 2009-9-30

PAGE 2/3 Printed in China 2009-9-30