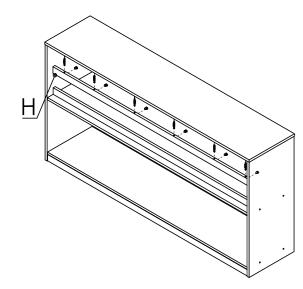

#### Model # TF002

TIP!
DO NOT FULLY
TIGHTEN SCREWS
UNTIL ALL SCREWS
HAVE BEEN LOOSELY
POSITIONED

BEFORE ASSEMBLING, MAKE SURE THERE ARE NO MISSING PARTS.